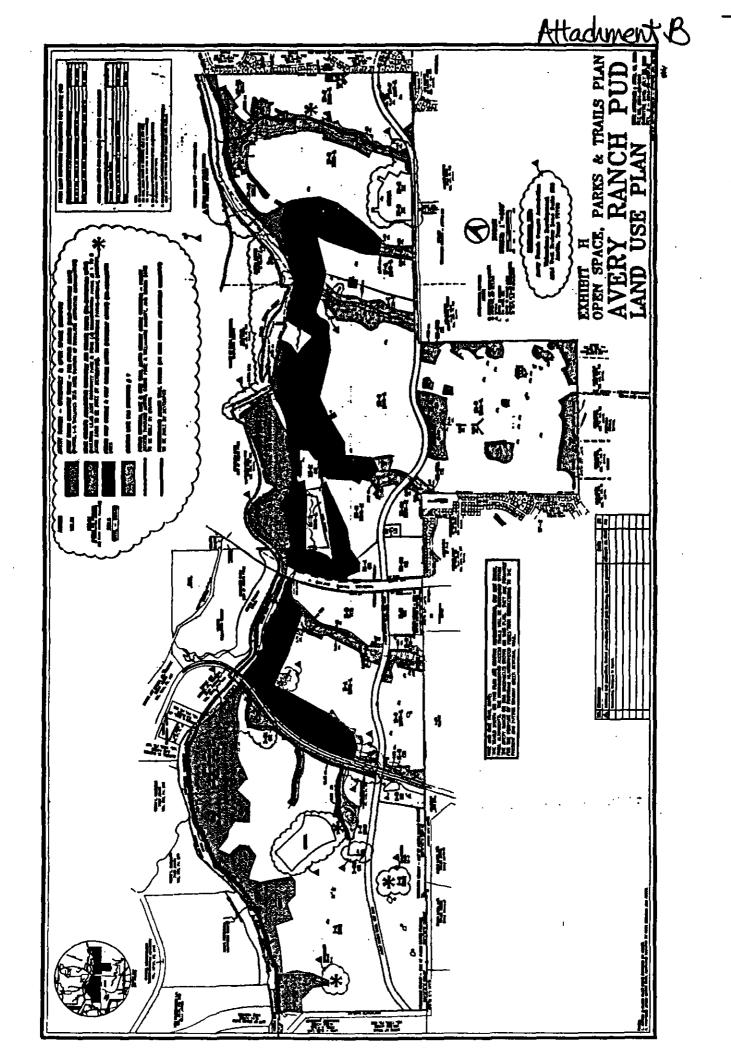

#### ZONING FROM: PUD TO: PUD AREA: 1629.78 acres

The applicant has submitted an amendment to the Avery Ranch Planned Unit Development (PUD) to request changes to Exhibit "H" of the PUD, the Open Space, Parks, and Trails Plan. As part of this amendment, the applicant proposes to make changes to the alignment of the trail layout in the approved parkland areas, to relocate a proposed neighborhood park from the east side of Parmer Lane (currently shown on Tract III-D) to the west side of Parmer Lane (now shown on Tract I-C) along Avery Ranch Boulevard, and to add a Round Rock Independent School District tract and a Leander Independent School District tract of land to the PUD Land Use Plan.

#### DEPARTMENT COMMENTS:

The applicant is requesting amendments to the Avery Ranch PUD Land Use Plan because of changing conditions within the PUD as the roadways and uses are being developed throughout Avery Ranch (Request Letter-Attachment A, Land Use Plan Changes-Attachment B). As part of their request, the applicant is asking to amend several parkland areas to provide for the realignment of the planned trail system within the Avery Ranch PUD. These changes were requested by the City of Austin Parks and Recreation Department. The applicant has been meeting with PARD for months to discuss the new parkland trail way layout.

In addition, the applicant is proposing to amend the PUD Land Use Plan to relocate a neighborhood park currently shown on Tract III-D. The proposed neighborhood park would be very close to the already constructed 13-acre community park that comprises Tract III-E. Therefore, the applicant is requesting to move the other neighborhood park to the west side of Parmer Lane to Tract I-C to allow for recreational services where they will be needed on the south side of Avery Ranch Boulevard. The applicant is also proposing to move the site for a neighborhood park from the current location to a new location within Tract 1-A. This request has been made because of the final roadway alignments within Tract 1-A of the PUD.

Finally, the applicant is requesting to add two school sites to the Avery Ranch PUD Land Use Plan. These new school sites are designated for the Leander Independent School District and the Round Rock Independent School District. They are proposed to be located on Tracts I-A and IV-D.

#### BACKGROUND

The applicant is requesting amendments to the Avery Ranch PUD Land Use Plan because of changing conditions within the PUD as the roadways and uses are being developed throughout Avery Ranch (Request Letter-Attachment A, Land Use Plan Changes-Attachment B). As part of their request, the applicant is asking to amend several parkland areas to provide for the realignment of the planned trail system within the Avery Ranch PUD. These changes were requested by the City of Austin Parks and Recreation Department. The applicant has been meeting with PARD for months to discuss the new parkland trail way layout.

In addition, the applicant is proposing to amend the PUD Land Use Plan to relocate a neighborhood park currently shown on Tract III-D. The neighborhood park would be very close to the already constructed 13-acre community park that comprises Tract III-E. Therefore, the applicant is requesting to move the other neighborhood park to the west side of Parmer Lane to Tract I-C to allow for recreational services where they will be needed on the south side of Avery Ranch Boulevard. The applicant is also proposing to move the site for a neighborhood park from the current location to a new location within Tract 1-A. This request has been made because of the final roadway alignments within Tract 1-A of the PUD.