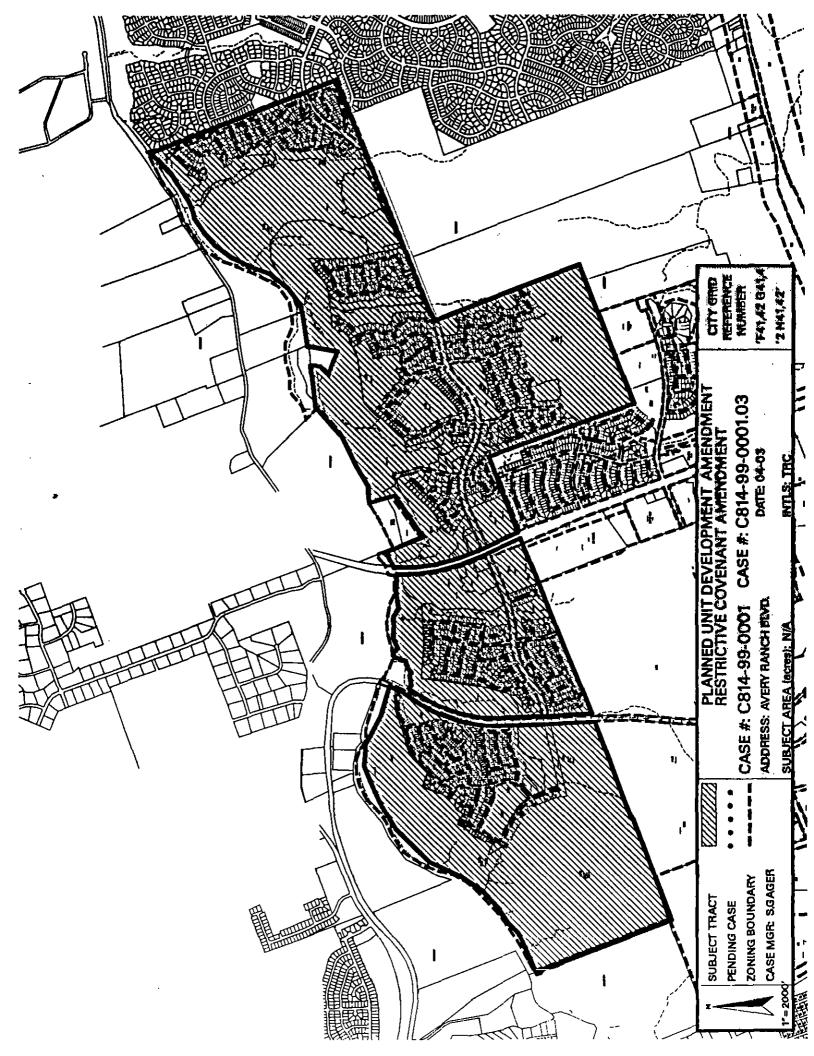

#### **ZONING CHANGE REVIEW SHEET**

CASE: C814-99-0001.03

#### **Z.A.P. DATE:** August 3, 2004

ADDRESS: Avery Ranch Boulevard at Parmer Lane

OWNER/APPLICANT: Developers of Avery Ranch<br/>(Robert D. Wunsch)AGENT: Pebble Creek Joint Venture<br/>(E.R. Rathgeber)

#### ZONING FROM: PUD TO: PUD AREA: 1629.78 acres

The applicant has submitted an amendment to the Avery Ranch Planned Unit Development (PUD) to request changes to Exhibit "H" of the PUD, the Open Space, Parks, and Trails Plan. As part of this amendment, the applicant proposes to make changes to the alignment of the trail layout in the approved parkland areas, to relocate a proposed neighborhood park from the east side of Parmer Lane (currently shown on Tract III-D) to the west side of Parmer Lane (now shown on Tract I-C) along Avery Ranch Boulevard, and to add a Round Rock Independent School District tract and a Leander Independent School District tract of land to the PUD Land Use Plan.

In addition, the applicant is proposing to amend the PUD Land Use Plan to relocate a neighborhood park currently shown on Tract III-D. The proposed neighborhood park would be very close to the already constructed 13-acre community park that comprises Tract III-E. Therefore, the applicant is requesting to move the other neighborhood park to the west side of Parmer Lane to Tract I-C to allow for recreational services where they will be needed on the south side of Avery Ranch Boulevard. The applicant is also proposing to move the site for a neighborhood park from the current location to a new location within Tract 1-A. This request has been made because of the final roadway alignments within Tract 1-A of the PUD.

Finally, the applicant is requesting to add two school sites to the Avery Ranch PUD Land Use Plan. These new school sites are designated for the Leander Independent School District and the Round Rock Independent School District. They are proposed to be located on Tracts I-A and IV-D.

In addition, the applicant is proposing to amend the PUD Land Use Plan to relocate a neighborhood park currently shown on Tract III-D. The neighborhood park would be very close to the already constructed 13-acre community park that comprises Tract III-E. Therefore, the applicant is requesting to move the other neighborhood park to the west side of Parmer Lane to Tract I-C to allow for recreational services where they will be needed on the south side of Avery Ranch Boulevard. The applicant is also proposing to move the site for a neighborhood park from the current location to a new location within Tract 1-A. This request has been made because of the final roadway alignments within Tract 1-A of the PUD.