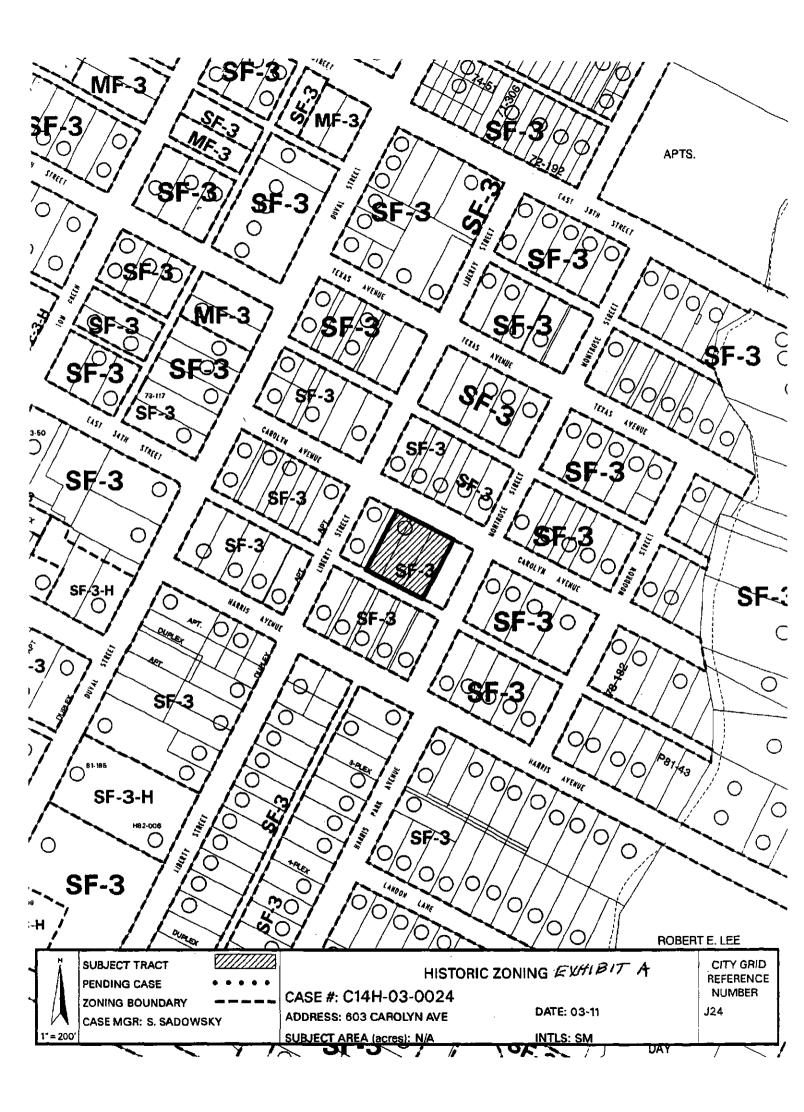

#### **ZONING CHANGE REVIEW SHEET**

**CASE NUMBER:** C14H-03-0024

H.L.C. DATE:

November 17, 2003

P.C. DATE:

February 24, 2004

AREA: 19,000 square feet

**APPLICANT:** Edward A. Lindlof, Jr.

**AGENT:** NA

**HISTORIC NAME:** Harris-Carter House

**WATERSHED:** Waller Creek

ADDRESS OF PROPOSED ZONING CHANGE: 603 Carolyn Avenue

**ZONING FROM: SF-3** 

**ZONING TO: SF-3-H** 

<u>SUMMARY STAFF RECOMMENDATION</u>: Staff recommends the proposed zoning change from family residence (SF-3) district, to family residence – historic (SF-3-H) combining district zoning.