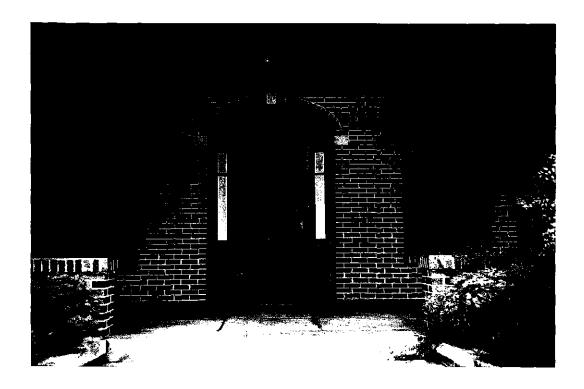

#### (3) Embodiment of distinguishing characteristics of an architectural type or specimen.

The Harris-Carter House is an excellent example of the American Foursquare style of residential construction. Prized for its simplicity, the American Foursquare style was popular from the late 1890s until the Great Depression. American Foursquare houses are simple, box-shaped two story houses with a four-room plan, which provided a roomy interior. The houses were designed for middle class families, and generally have a symmetrical façade, a hipped roof with an attic and dormers, and minimal Classical Revival ornamentation. The Harris-Carter House embodies the distinguishing characteristics of American Foursquare design in its floorplan, symmetrical façade, and Classical Revival features such as the entry door framed by sidelights and a fanlight with leaded glass, and the Classical Revival-styled attic dormers on the front and back of the house. The concrete tile roof is an unusual material for this style of architecture. The house has a two-story porch on the east side, the first story is open and features arched openings; upstairs is enclosed. On the back of the house is a two-story sleeping porch, constructed of wood and screened in. A wood-frame two-story garage apartment at the rear of the property has a tile roof matching that on the house.

**ANNUAL TAX ABATEMENT:** \$6,421 (owner-occupied rate)

**APPRAISED VALUE:** \$496,592

PRESENT USE: Residential

CONSTRUCTION/DESCRIPTION: Two-story rectangular-plan hipped-roof American Foursquare-style brick house with an almost-full-width independent porch on brick posts with a tile roof and terrace above with metal railing; central entry with leaded glass fanlight and sidelights; two-story porches on east elevation – the first story porch has arched openings, the second story is enclosed; two wood-frame screened sleeping porches on the rear; original tile roof pierced by central Classical Revival-styled gabled dormers at the front and rear. The property also contains a two-story wood-frame hipped roof garage apartment at the rear with a tile roof matching that on the house.