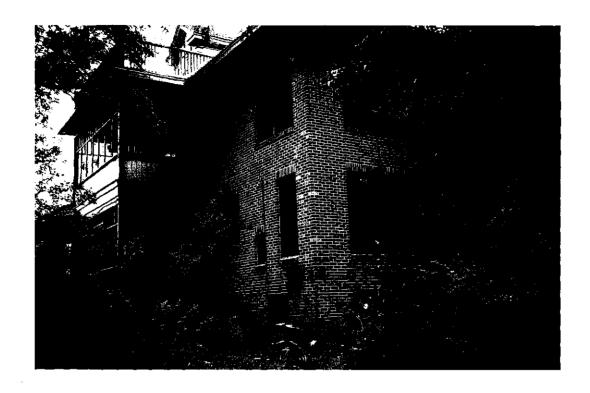

#### (3) Embodiment of distinguishing characteristics of an architectural type or specimen.

The Harris-Carter House is an excellent example of the American Foursquare style of residential construction. Prized for its simplicity, the American Foursquare style was popular from the late 1890s until the Great Depression. American Foursquare houses are simple, box-shaped two story houses with a four-room plan, which provided a roomy interior. The houses were designed for middle class families, and generally have a symmetrical façade, a hipped roof with an attic and dormers, and minimal Classical Revival ornamentation. The Harris-Carter House embodies the distinguishing characteristics of American Foursquare design in its floorplan, symmetrical façade, and Classical Revival features such as the entry door framed by sidelights and a fanlight with leaded glass, and the Classical Revival-styled attic dormers on the front and back of the house. The concrete tile roof is an unusual material for this style of architecture. The house has a two-story porch on the east side, the first story is open and features arched openings; upstairs is enclosed. On the back of the house is a two-story sleeping porch, constructed of wood and screened in. A wood-frame two-story garage apartment at the rear of the property has a tile roof matching that on the house.

**ANNUAL TAX ABATEMENT:** \$6,421 (owner-occupied rate)

**APPRAISED VALUE:** \$496,592

PRESENT USE: Residential

CONSTRUCTION/DESCRIPTION: Two-story rectangular-plan hipped-roof American Foursquare-style brick house with an almost-full-width independent porch on brick posts with a tile roof and terrace above with metal railing; central entry with leaded glass fanlight and sidelights; two-story porches on east elevation – the first story porch has arched openings, the second story is enclosed; two wood-frame screened sleeping porches on the rear; original tile roof pierced by central Classical Revival-styled gabled dormers at the front and rear. The property also contains a two-story wood-frame hipped roof garage apartment at the rear with a tile roof matching that on the house.