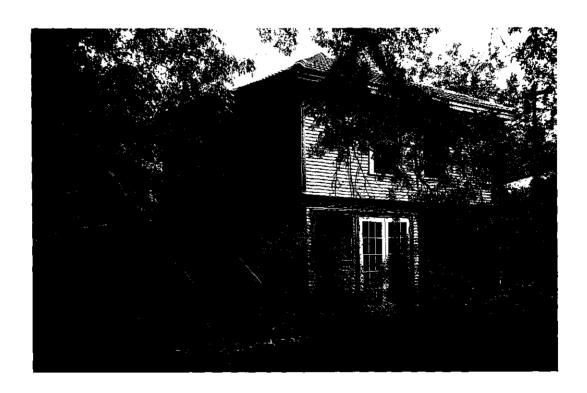

**ANNUAL TAX ABATEMENT:** \$6,421 (owner-occupied rate)

**APPRAISED VALUE:** \$496,592

PRESENT USE: Residential

CONSTRUCTION/DESCRIPTION: Two-story rectangular-plan hipped-roof American Foursquare-style brick house with an almost-full-width independent porch on brick posts with a tile roof and terrace above with metal railing; central entry with leaded glass fanlight and sidelights; two-story porches on east elevation – the first story porch has arched openings, the second story is enclosed; two wood-frame screened sleeping porches on the rear; original tile roof pierced by central Classical Revival-styled gabled dormers at the front and rear. The property also contains a two-story wood-frame hipped roof garage apartment at the rear with a tile roof matching that on the house.

**CONDITION:** Excellent

PRESENT OWNERS

**ADDRESS** 

**TELEPHONE** 

Edward A. Lindlof, Jr.

603 Carolyn Ave., 78705

472-0195

**DATE BUILT:** ca. 1921