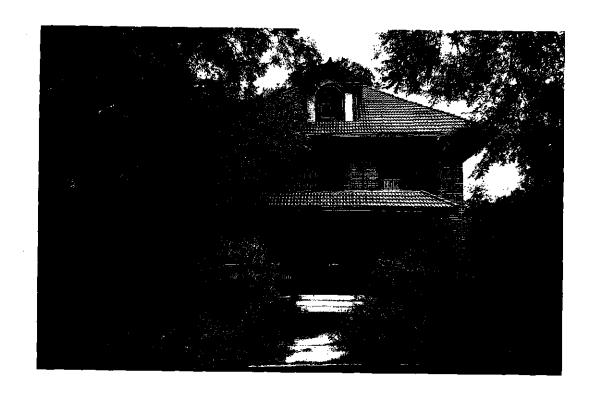

#### (3) Embodiment of distinguishing characteristics of an architectural type or specimen.

The Harris-Carter House is an excellent example of the American Foursquare style of residential construction. Prized for its simplicity, the American Foursquare style was popular from the late 1890s until the Great Depression. American Foursquare houses are simple, box-shaped two story houses with a four-room plan, which provided a roomy interior. The houses were designed for middle class families, and generally have a symmetrical façade, a hipped roof with an attic and dormers, and minimal Classical Revival ornamentation. The Harris-Carter House embodies the distinguishing characteristics of American Foursquare design in its floorplan, symmetrical façade, and Classical Revival features such as the entry door framed by sidelights and a fanlight with leaded glass, and the Classical Revival-styled attic dormers on the front and back of the house. The concrete tile roof is an unusual material for this style of architecture. The house has a two-story porch on the east side, the first story is open and features arched openings; upstairs is enclosed. On the back of the house is a two-story sleeping porch, constructed of wood and screened in. A wood-frame two-story garage apartment at the rear of the property has a tile roof matching that on the house.

**ANNUAL TAX ABATEMENT:** \$6,421 (owner-occupied rate)

**APPRAISED VALUE:** \$496,592

PRESENT USE: Residential

CONSTRUCTION/DESCRIPTION: Two-story rectangular-plan hipped-roof American Foursquare-style brick house with an almost-full-width independent porch on brick posts with a tile roof and terrace above with metal railing; central entry with leaded glass fanlight and sidelights; two-story porches on east elevation – the first story porch has arched openings, the second story is enclosed; two wood-frame screened sleeping porches on the rear; original tile roof pierced by central Classical Revival-styled gabled dormers at the front and rear. The property also contains a two-story wood-frame hipped roof garage apartment at the rear with a tile roof matching that on the house.