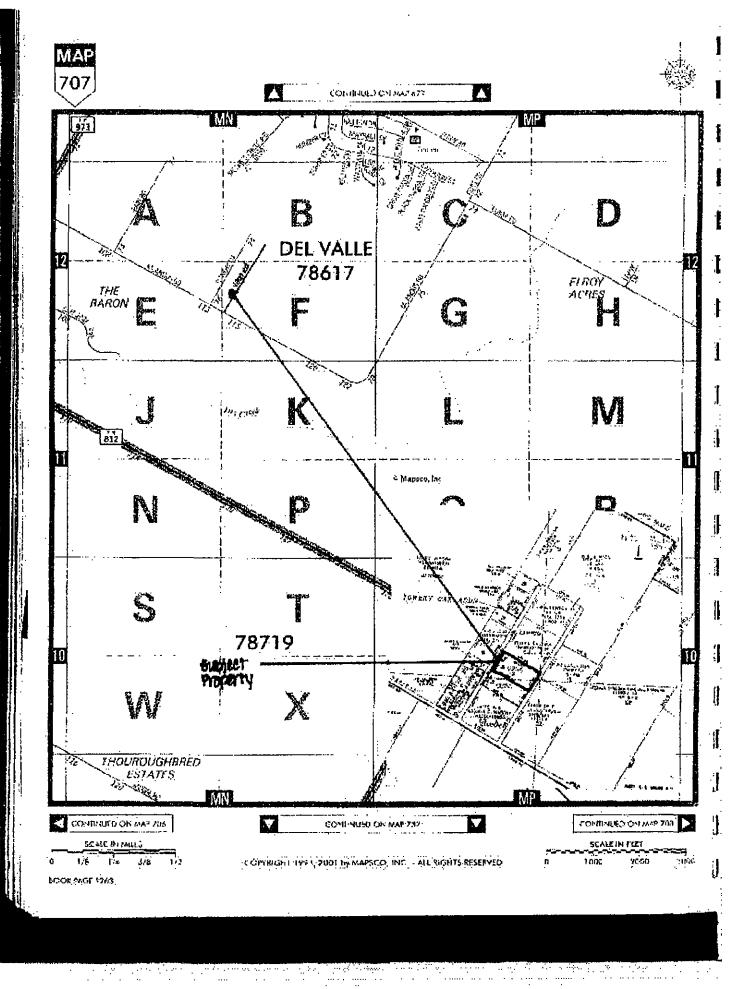

# Land Acquisition CITY OF AUSTIN RECOMMENDATION FOR COUNCIL ACTION

AGENDA ITEM NO.: 7 AGENDA DATE: Thu 04/01/2004

**PAGE:** 1 of 1

<u>SUBJECT:</u> Approve a resolution to authorize the fee simple acquisition of a 2.471 acre tract of land out of the Noel M. Bain Survey No. 1, Abstract No. 61 in Travis County, TX, and being all of Lot 2, Vega Subdivision, a Subdivision recorded in Volume 91, Page 201, Plat Records of Travis County, TX, locally known as 11502 McAngus Road with access from Vega Road, a private roadway, from Irma Palomares and husband, Moises Perez for the Airport Noise Mitigation Program, in the amount of \$160,000 for the land and improvements, and \$15,000 relocation benefits, plus closing costs and moving related expenses in the amount of \$10,000, for a total amount not to exceed \$185,000.

The lot and improvements to be acquired is approximately a 2.471 acre tract of land out of the Noel M. Bain Survey No. 1, Abstract No. 61 in Travis County, Texas, and being all of Lot 2, Vega Subdivision, a Subdivision recorded in Volume 91, Page 201, Plat Records of Travis County, Texas, being locally known as 11502 McAngus Road with access from Vega Road, a private roadway. The fair market value of the property including improvements is \$160,000.00 as determined by independent appraisal. The owner has agreed to accept the City's offer. The City will provide \$15,000 in relocation benefits and will relocate any tenants according to the Uniform Relocation Assistance and Real Property Acquisition Policies Act of 1970, as amended.