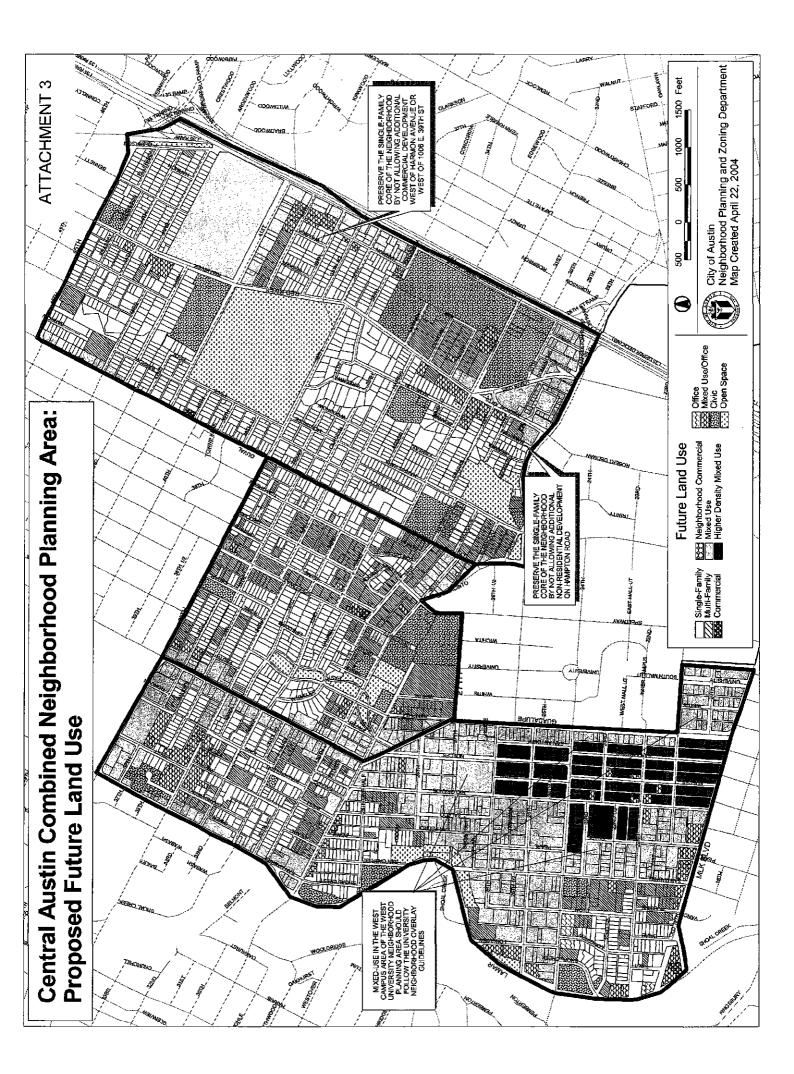

#698 West Campus Neighborhood Association
#700 Keep the Land
#937 Taking Action Inc.
#972 Poder people Organized in Defense of Earth and Her Resources
#981 Anberly Airport Association

**AREA OF PROPOSED ZONING CHANGES:** The Central Austin Combined Neighborhood Plan encompasses the Hancock, North University and West University planning areas. The Central Austin Combined Planning Area is bounded by Lamar Blvd. and Duval St. to the west, 38<sup>th</sup> St and 45<sup>th</sup> St. to the north, IH 35 to the east and MLK Jr. Blvd to the south, excluding the University of Texas at Austin campus.

#### LIST OF ATTACHMENTS:

| Attachment 1:  | Description of proposed Base Districts, and Special Uses and Design Tools - |
|----------------|-----------------------------------------------------------------------------|
|                | Small Lot Amnesty; Mixed Use Building; Neighborhood Urban Center;           |
|                | Residential Infill; Cottage; Urban Home; Secondary Apartment; Parking       |
|                | Placement and Impervious Cover Restrictions; Garage Placement; and Front    |
|                | Porch Setback                                                               |
| Attachment 2   | Central Austin Combined Neighborhood Plan                                   |
| Attachment 3;  | Central Austin Combined Planning Area Future Land Use Map                   |
| Attachment 4:  | West University Future Land Use Map                                         |
| Attachment 4a: | West University Tract Map                                                   |
| Attachment 4b: | West University Tract Table                                                 |
| Attachment 4c: | West University Exhibits with Legal Descriptions and Metes and Bounds       |
| Attachment 4d: | West University Conditional Overlay, Infill Options and Design Tools        |
| Attachment 5:  | Future Land Use Map for North University Planning Area                      |
| Attachment 5a: | North University Tract Map                                                  |
| Attachment 5b  | North University Tract Table                                                |