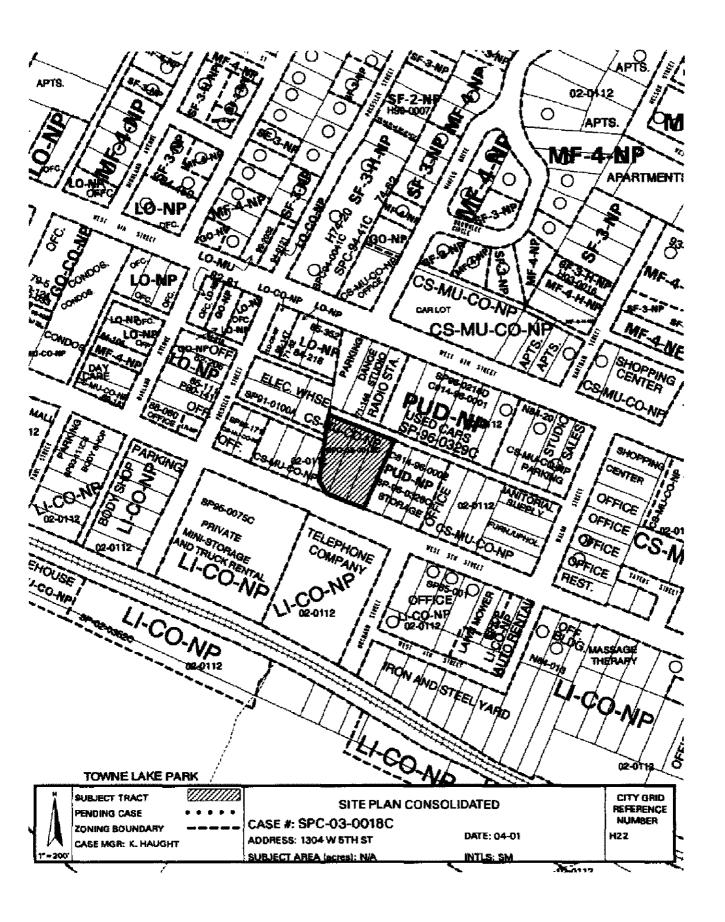

#### PLANNING COMMISSION SITE PLAN CONDITIONAL USE PERMIT REVIEW SHEET

CASE NUMBER:

SPC-03-0018C PLANNING COMMISSION DATE: 03-23-2004

ADDRESS:

1304 W. 5TH STREET

WATERSHED:

Town Lake (Urban)

AREA:

#### **SURROUNDING CONDITIONS:**

Zoning/Land Use

North: CS-MU-CO-NP (Salon)

East: PUD-NP (Convenience Storage)

South: West 5th Street, then property zoned LI-CO-NP (Telephone Repair Equipment Yard and

Convenience Storage)

West: CS-MU-CO-NP (Auto Repair)

| Street                                       | <u>R.O.W.</u> | Surfacing       | Classification |
|----------------------------------------------|---------------|-----------------|----------------|
| W. 5 <sup>th</sup> Street                    | 65'           | 44'(4 lanes)    | Arterial       |
| Rear Alley Between W. 5th St. and W. 6th St. | 20'           | 12'-18'(varies) | Alley          |