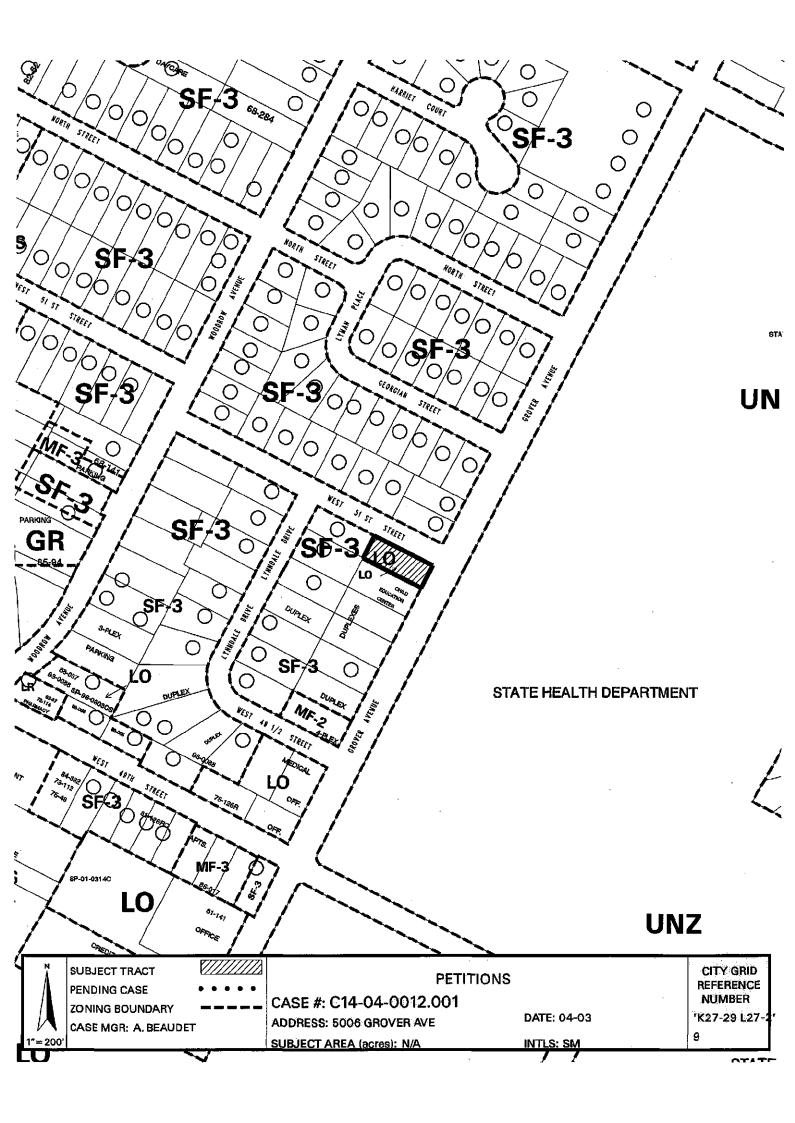

Approved staff recommendation of SF-3-NP. Petitions still valid.

**5006 Grover.** This petition was filed by the property owner and is valid at 100%. The property owner is opposed to any zoning classification other than NO-MU-NP. The Planning Commission recommendation is SF-3.

Approved PC recommendation of SF-3-NP. Petition still valid

200 W. Huntland Drive and 104 E. Huntland Drive. These petitions were filed by the property owner and are valid at 100%. The property owner is opposed to any zoning classification other than CS-MU-CO-NP. Conditional Overlay is "H". In addition all commercial uses not allowed in GR base zoning are prohibited except vehicle storage and limited warehousing and distribution uses. Staff Recommendation is GR-MU-CO-NP, Conditional Overlay "H".