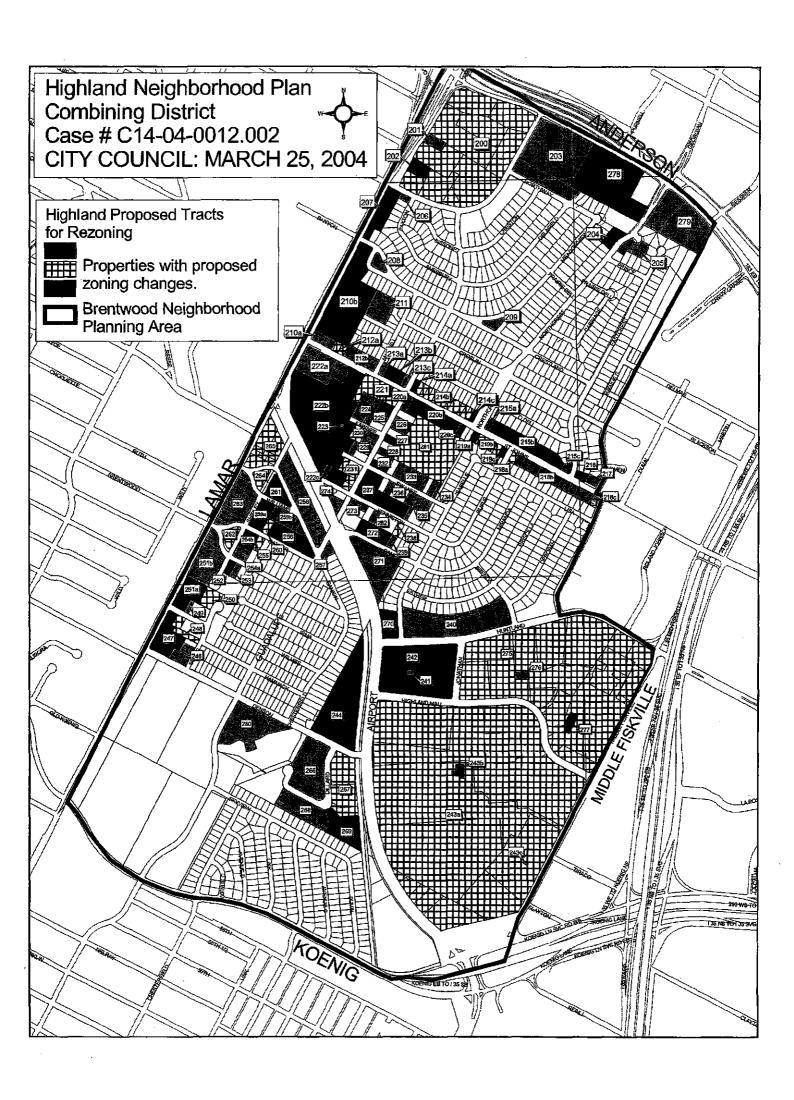

Under the proposed Highland NP, "Small Lot Amnesty" and "Secondary Apartment" special uses are proposed for the entire plan area. "Garage Placement," "Front Porch Setback" and "Impervious Cover and Parking Placement Restrictions" are proposed for the entire area, with the exception of St. Johns Avenue. The Cottage Lot special use is proposed for the North and South Highland subdistricts. The North Highland subdistrict is bounded on the north by Crestland Drive, on the east by Twin Crest Drive, on the south by St. Johns Avenue, and on the west by Lamar Blvd. The South Highland subdistrict is bounded on the north and east by Airport Blvd., on the south by Denson Drive, and on the west by Lamar Blvd. The Neighborhood Mixed Use Building special use is proposed for Tract 221 and the Neighborhood Urban Center special use is proposed for Tracts 200, 201, 202, 222a, 222b, 222c, 223, 241, 242, 243a, 243b, 243c, 275, 276, and 277.

Under the proposed Highland NP, "Small Lot Amnesty" and "Secondary Apartment" are proposed for the entire area. "Garage Placement," "Front Porch Setback" and "Impervious Cover and Parking Placement Restrictions" are proposed for the entire area with the exception of all lots adjacent to St. Johns Avenue. The Cottage Lot special use is proposed for the North and South Highland subdistricts. The North Highland subdistrict is bounded on the north by Crestland Drive, on the east by Twin Crest Drive, on the south by St. Johns Avenue, and on the west by Lamar Blvd. The South Highland subdistrict is bounded on the north and east by Airport Blvd., on the south by Denson Drive, and on the west by Lamar Blvd. The Neighborhood Mixed Use Building (MUB) special use is proposed for Tract 221 and the Neighborhood Urban Center special use is proposed for Tracts 200, 201, 202, 222a, 222b, 222c, 223, 241, 242, 243a, 243b, 243c, 275, 276, and 277.