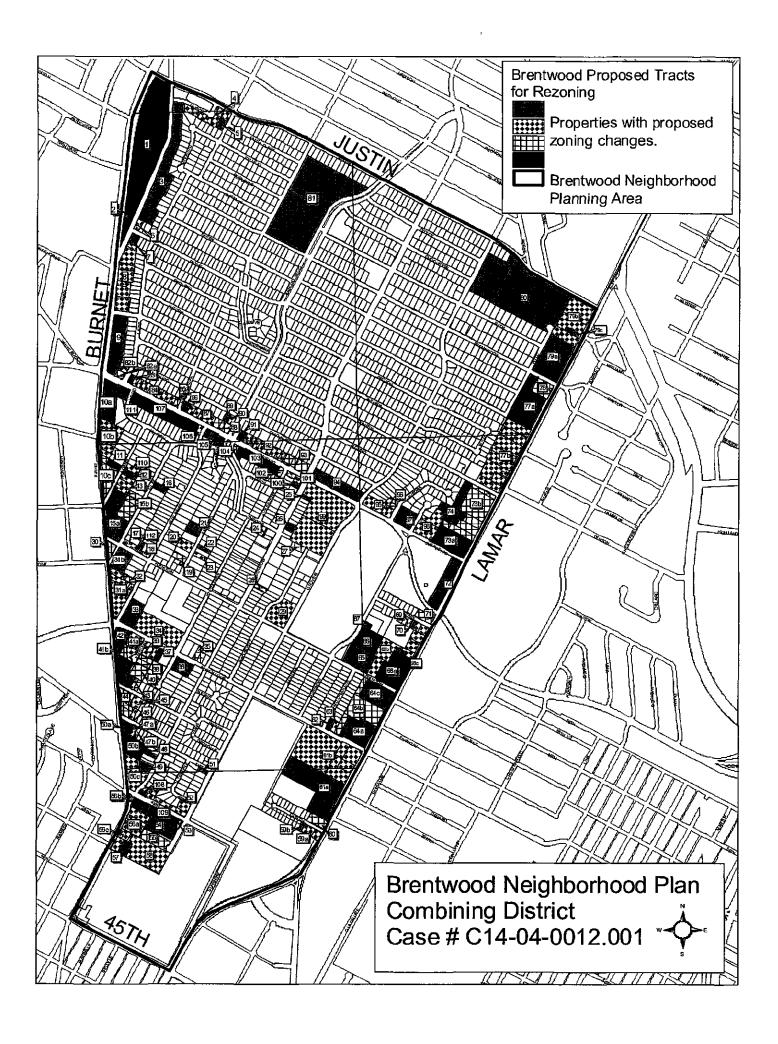

The proposed zoning change also implements the land use recommendations of the Brentwood/Highland Neighborhood Plan for a total of 233 tracts shown on the attached zoning tract map. For each of the 233 tracts, the attached chart (Exhibit A) lists the existing zoning, proposed zoning, property owner, street address and whether or not the NUC and MUB are permitted.