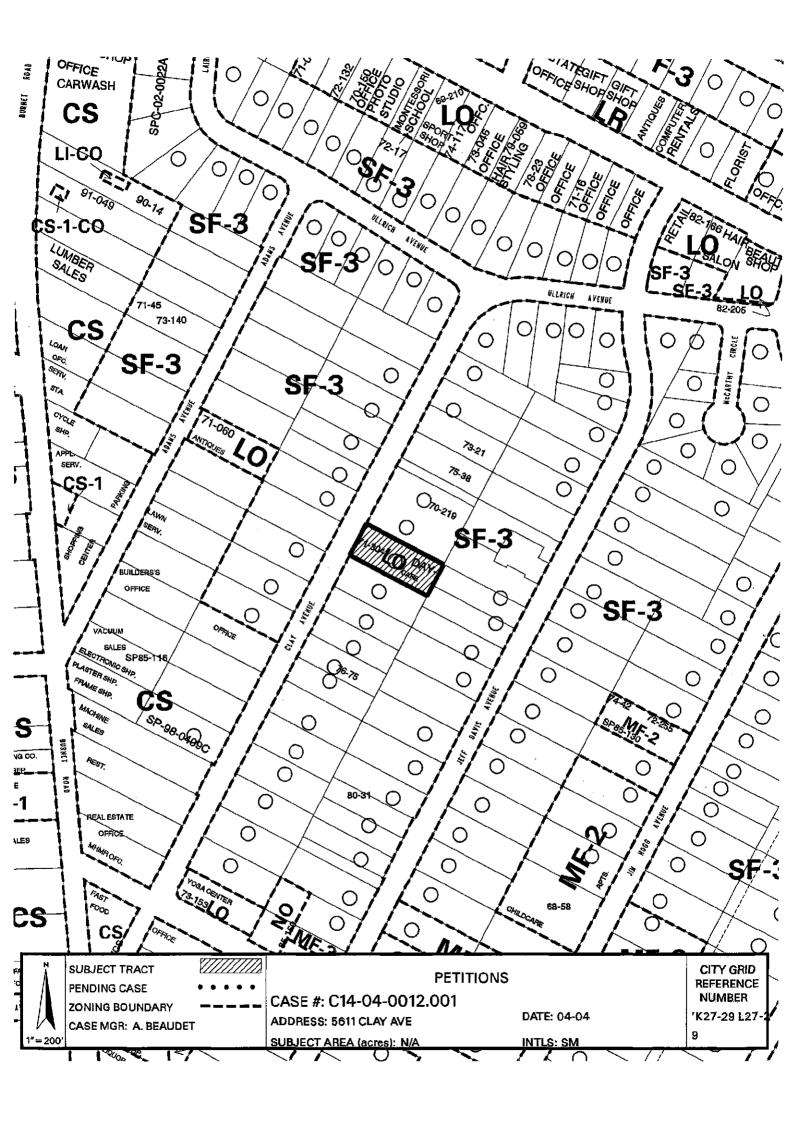

Approved neighborhood's request of LR-MU-CO-NP, CO-D.

**5611 Clay Avenue.** One petition filed by the property owner and valid at 100%. One petition filed by adjacent property owners and is valid at 25.60%. The property owner is opposed to any zoning classification other than LO-MU-CO-NP. The adjacent property owners are opposed to any zoning classification other than SF-3. Planning Commission Recommendation is NO-MU, Original Neighborhood Plan Recommendation is SF-3.

Approved staff recommendation of SF-3-NP. Petitions still valid.

**5006 Grover.** This petition was filed by the property owner and is valid at 100%. The property owner is opposed to any zoning classification other than NO-MU-NP. The Planning Commission recommendation is SF-3.