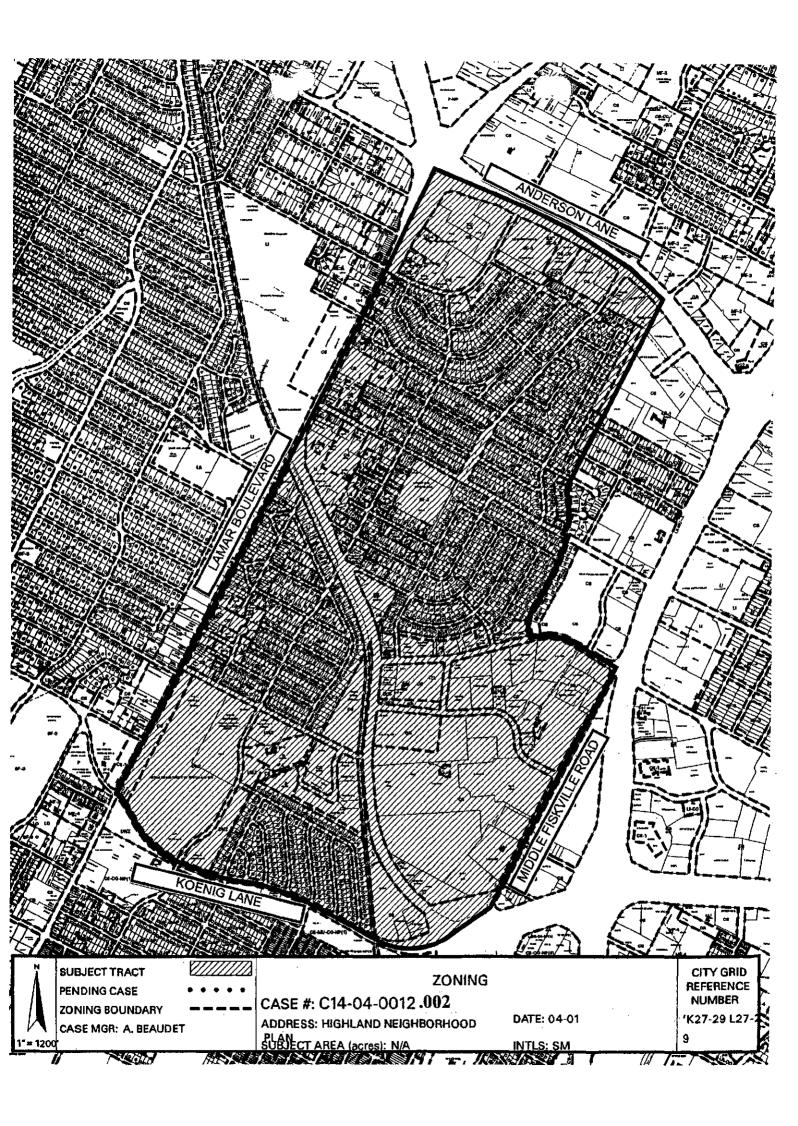

Under the proposed Highland NP, "Small Lot Amnesty" and "Secondary Apartment" special uses are proposed for the entire plan area. "Garage Placement," "Front Porch Setback" and "Impervious Cover and Parking Placement Restrictions" are proposed for the entire area, with the exception of St. Johns Avenue. The Cottage Lot special use is proposed for the North and South Highland subdistricts. The North Highland subdistrict is bounded on the north by Crestland Drive, on the east by Twin Crest Drive, on the south by St. Johns Avenue, and on the west by Lamar Blvd. The South Highland subdistrict is bounded on the north and east by Airport Blvd., on the south by Denson Drive, and on the west by Lamar Blvd. The Neighborhood Mixed Use Building special use is proposed for Tract 221 and the Neighborhood Urban Center special use is proposed for Tracts 200, 201, 202, 222a, 222b, 222c, 223, 241, 242, 243a, 243b, 243c, 275, 276, and 277.

Under the proposed Highland NP, "Small Lot Amnesty" and "Secondary Apartment" are proposed for the entire area. "Garage Placement," "Front Porch Setback" and "Impervious Cover and Parking Placement Restrictions" are proposed for the entire area with the exception of all lots adjacent to St. Johns Avenue. The Cottage Lot special use is proposed for the North and South Highland subdistricts. The North Highland subdistrict is bounded on the north by Crestland Drive, on the east by Twin Crest Drive, on the south by St. Johns Avenue, and on the west by Lamar Blvd. The South Highland subdistrict is bounded on the north and east by Airport Blvd., on the south by Denson Drive, and on the west by Lamar Blvd. The Neighborhood Mixed Use Building (MUB) special use is proposed for Tract 221 and the Neighborhood Urban Center special use is proposed for Tracts 200, 201, 202, 222a, 222b, 222c, 223, 241, 242, 243a, 243b, 243c, 275, 276, and 277.