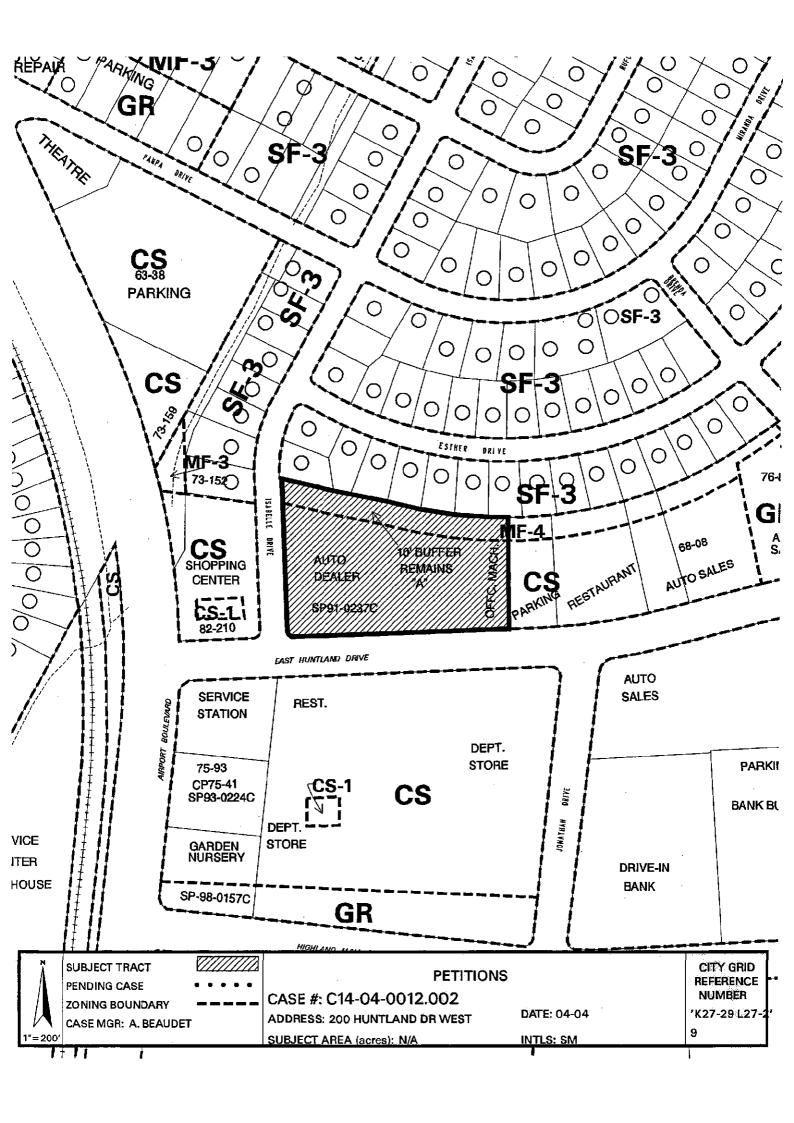

Approved PC recommendation of SF-3-NP. Petition still valid

200 W. Huntland Drive and 104 E. Huntland Drive. These petitions were filed by the property owner and are valid at 100%. The property owner is opposed to any zoning classification other than CS-MU-CO-NP. Conditional Overlay is "H". In addition all commercial uses not allowed in GR base zoning are prohibited except vehicle storage and limited warehousing and distribution uses. Staff Recommendation is GR-MU-CO-NP, Conditional Overlay "H".

Approved CS-MU-CO-NP, CO-H and permitting only GR uses with the exception of permitting vehicle storage and limited warehousing and distribution.

**6757 Airport Blvd.** This petition was filed by the property owner and is valid at 100%. The property owner is opposed to any zoning classification other than CS-MU-CO-NP. Conditional Overlay is "B" except vehicle storage is removed from the CO. The staff recommendation is CS-MU-CO-NP, Conditional Overlay "B".