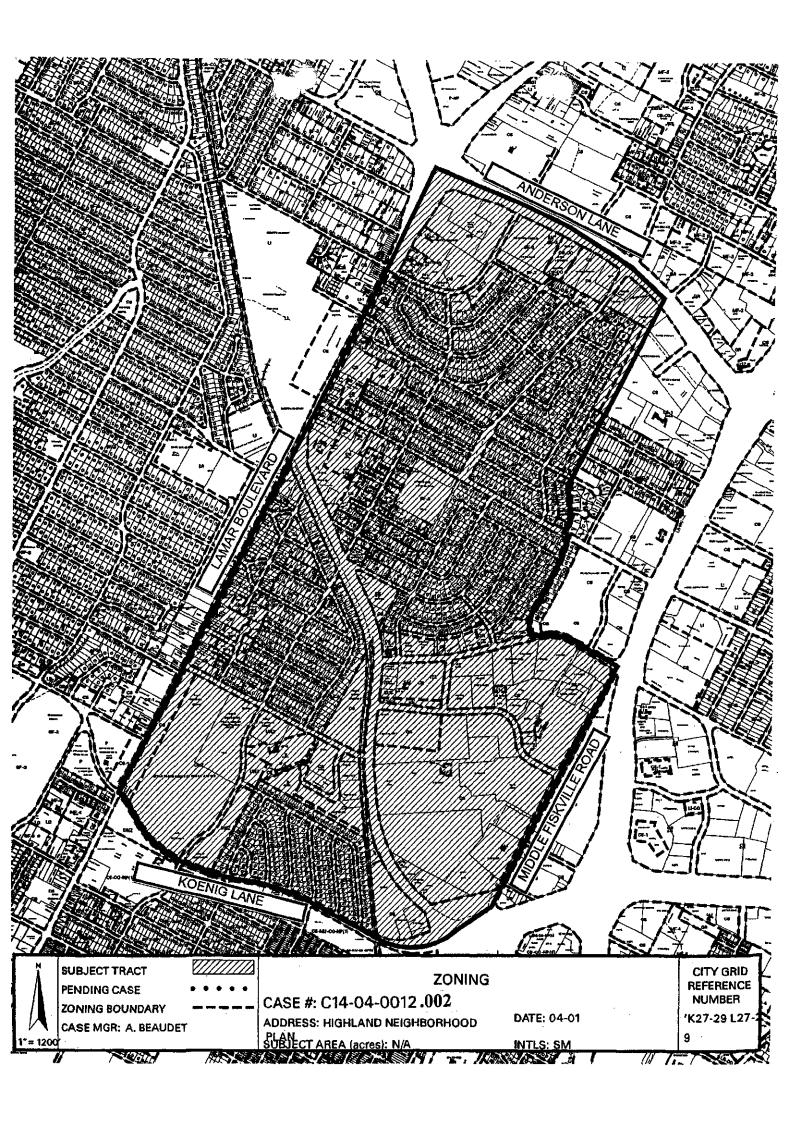

# Zoning Ordinance Approval CITY OF AUSTIN RECOMMENDATION FOR COUNCIL ACTION

AGENDA ITEM NO.: 33 AGENDA DATE: Thu 05/13/2004 PAGE: 1 of 2

<u>SUBJECT:</u> C14-04-0012 - Brentwood/Highland Neighborhood Plan Rezonings - Approve third reading of an ordinance amending Chapter 25-2 of the Austin City Code by rezoning property locally known as The Brentwood/Highland Neighborhood Planning area, bounded on the north by Justin Lane and Anderson Lane, on the east by Middle Fiskville Road and Twin Crest Drive, on the south by 45th Street and Koenig Lane, and on the west by Burnet Road. The proposed zoning change will create two Neighborhood Plan combining districts (NP) covering the entire area.

#### REQUEST:

Approve third readings of an ordinance amending Chapter 25-2 of the Austin City Code rezoning the property locally known as The Brentwood/Highland Neighborhood Planning area, bounded on the north by Justin Lane and Anderson Lane, on the east by Middle Fiskville Road and Twin Crest Drive, on the south by 45<sup>th</sup> Street and Koenig Lane, and on the west by Burnet Road.