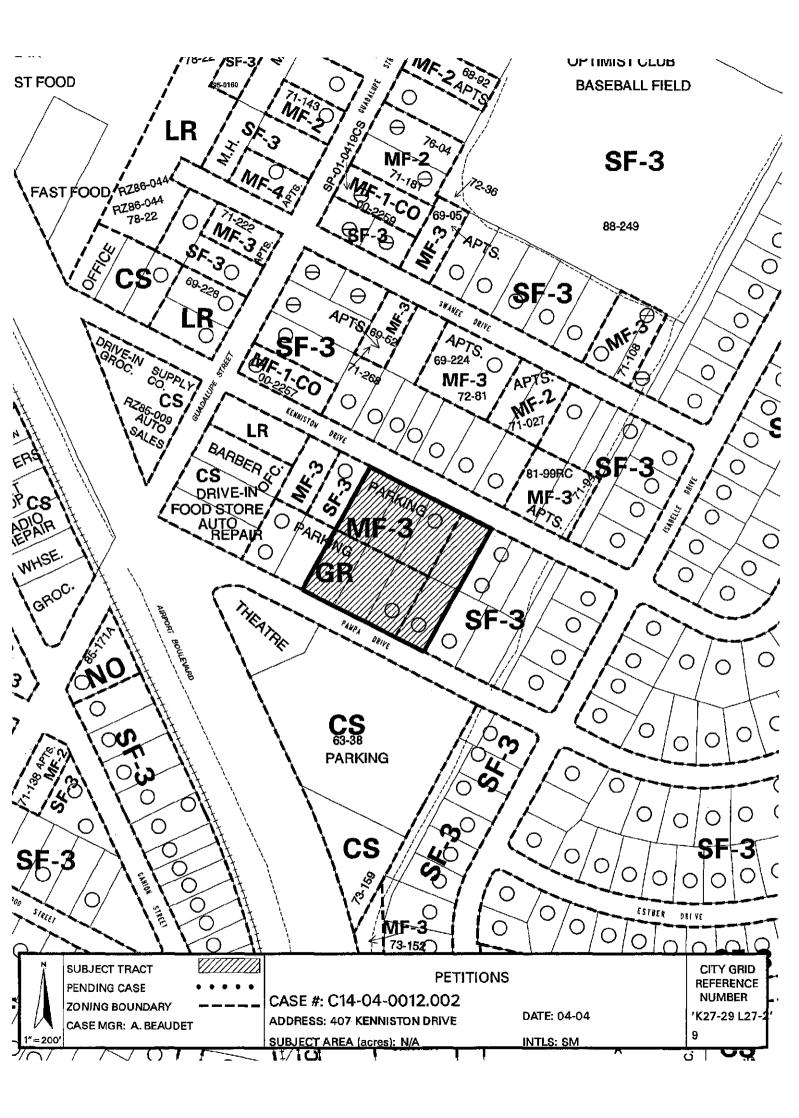

6709 Burnet Lane and 608 Kenniston Drive. Both petitions were filed by the property owner and are valid at 100%. The property owner is opposed to any zoning classification other than CS for both properties. For 6709 Burnet Lane staff is recommending CS-MU-CO-NP (See Exhibit B, CO-G). For 608 Kenniston the staff is recommending CS-MU-CO (See Exhibit B, CO-B) and NUC.