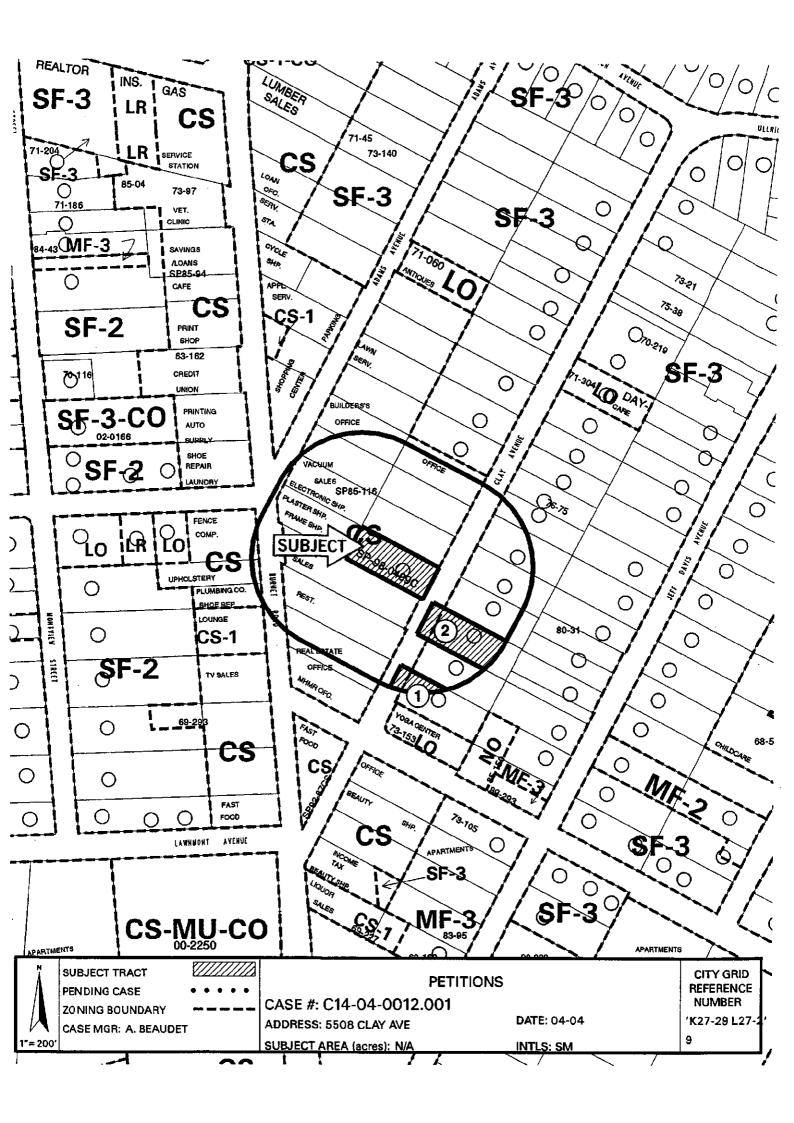

Approved owner's request of CS-1-MU-CO-NP with the addition of CO-B.

**5508 Clay Avenue.** This petition was filed by the property owner and is valid at 100%. The property owner is opposed to any zoning classification other than CS-MU-CO-NP. Conditional Overlay as described by property owner letter. Staff is recommending GR-MU-CO (See Exhibit B, CO-C).

Approved property owner request of CS-MU-CO-NP maintaining any applicable prohibited uses per CO-C plus the addition of the following prohibited uses: construction sales & services, funeral services, hotel-motel, indoor entertainment, indoor sports and recreation, restaurant (general and limited), theater. Petition still valid.