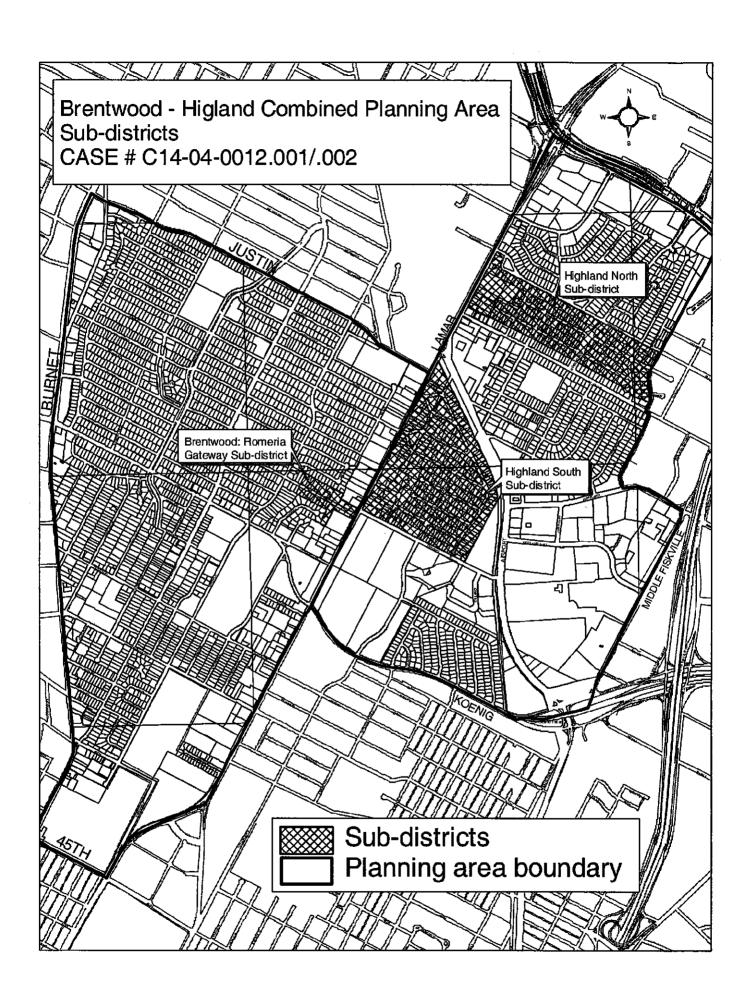

Under the proposed Highland NP, "Small Lot Amnesty" and "Secondary Apartment" special uses are proposed for the entire plan area. "Garage Placement," "Front Porch Setback" and "Impervious Cover and Parking Placement Restrictions" are proposed for the entire area, with the exception of St. Johns Avenue. The Cottage Lot special use is proposed for the North and South Highland subdistricts. The North Highland subdistrict is bounded on the north by Crestland Drive, on the east by Twin Crest Drive, on the south by St. Johns Avenue, and on the west by Lamar Blvd. The South Highland subdistrict is bounded on the north and east by Airport Blvd., on the south by Denson Drive, and on the west by Lamar Blvd. The Neighborhood Mixed Use Building special use is proposed for Tract 221 and the Neighborhood Urban Center special use is proposed for Tracts 200, 201, 202, 222a, 222b, 222c, 223, 241, 242, 243a, 243b, 243c, 275, 276, and 277.

Under the proposed Brentwood NP, "Small Lot Amnesty," "Secondary Apartment," "Garage Placement," "Front Porch Setback" and "Impervious Cover and Parking Placement Restrictions" are proposed for the entire area. The Urban Home special use is proposed for the Romeria Gateway subdistrict, which includes all lots adjacent to Romeria, between Lamar Blvd. and the Grover Drainage Channel. The Neighborhood Urban Center special use is proposed for Tracts 1 and 2. (Buttermilk Creek, Shoal Creek, Tannehill Creek and Waller Creek Watersheds)