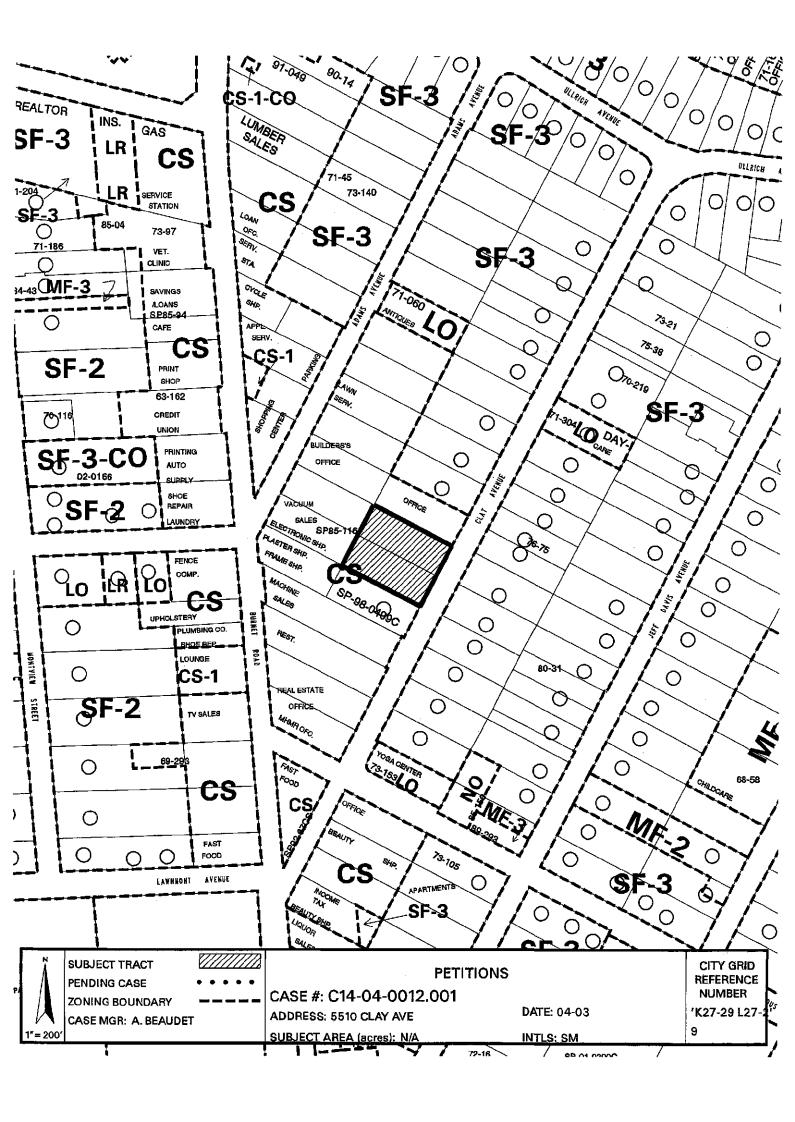

**5510 & 5600 Clay Avenue.** This petition was filed by the property owner and is valid at 100%. The property owner is opposed to any zoning classification other than CS-MU-CO-NP, Conditional Overlay "A". Staff is recommending GR-MU-CO (CO-C).

Approved neighborhood's request of LR-MU-CO-NP, CO-D.

**5611 Clay Avenue.** One petition filed by the property owner and valid at 100%. One petition filed by adjacent property owners and is valid at 25.60%. The property owner is opposed to any zoning classification other than LO-MU-CO-NP. The adjacent property owners are opposed to any zoning classification other than SF-3. Planning Commission Recommendation is NO-MU, Original Neighborhood Plan Recommendation is SF-3.