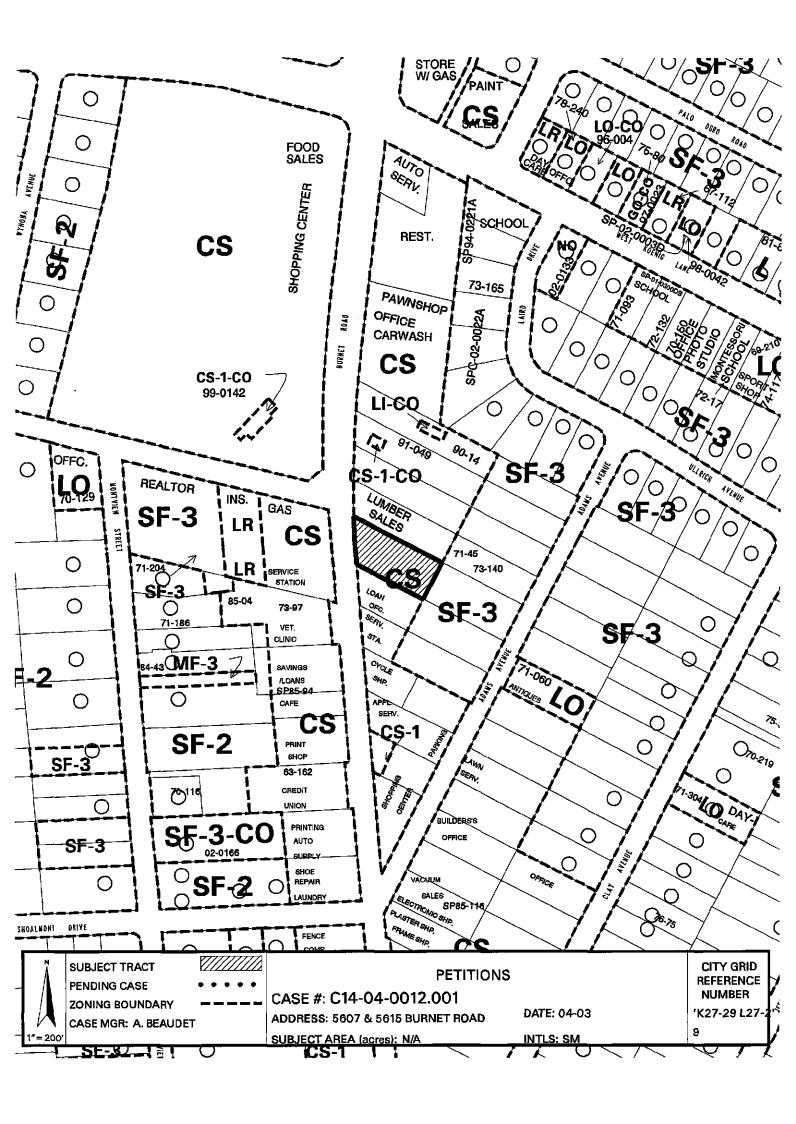

6709- approved PC recommendation- petition still valid for no conditions to apply. 608- approved PC recommendation- petition still valid.

5607 - 5615 Burnet Road. This petition was filed by the property owner and is valid at 100%. The property owner is opposed to any zoning classification other than CS-MU-CO-NP. Conditional Overlay is "CO-B" except the following uses are removed from the CO: Construction Sales & Services, Commercial Blood Plasma Center, Kennels, and Vehicle Storage. Staff is recommending CS-MU-CO-NP (See Exhibit B, CO-B)

Owner compromised request of "No Conditions (CO)" with the following adjustments to CO-B: construction sales & services, commercial blood plasma, kennels, and vehicle storage would be permitted. Petition still valid.

**5701-5715 Burnet Road.** This petition was filed by the property owner and is valid at 100%. The property owner is opposed to any zoning classification other than CS-MU-CO-NP. Conditional Overlay is "CO-B" except the following uses are removed from the CO: Construction Sales & Services, Commercial Blood Plasma Center, Kennels, and Vehicle Storage. Staff is recommending CS-MU-CO-NP (See Exhibit B, CO-B)