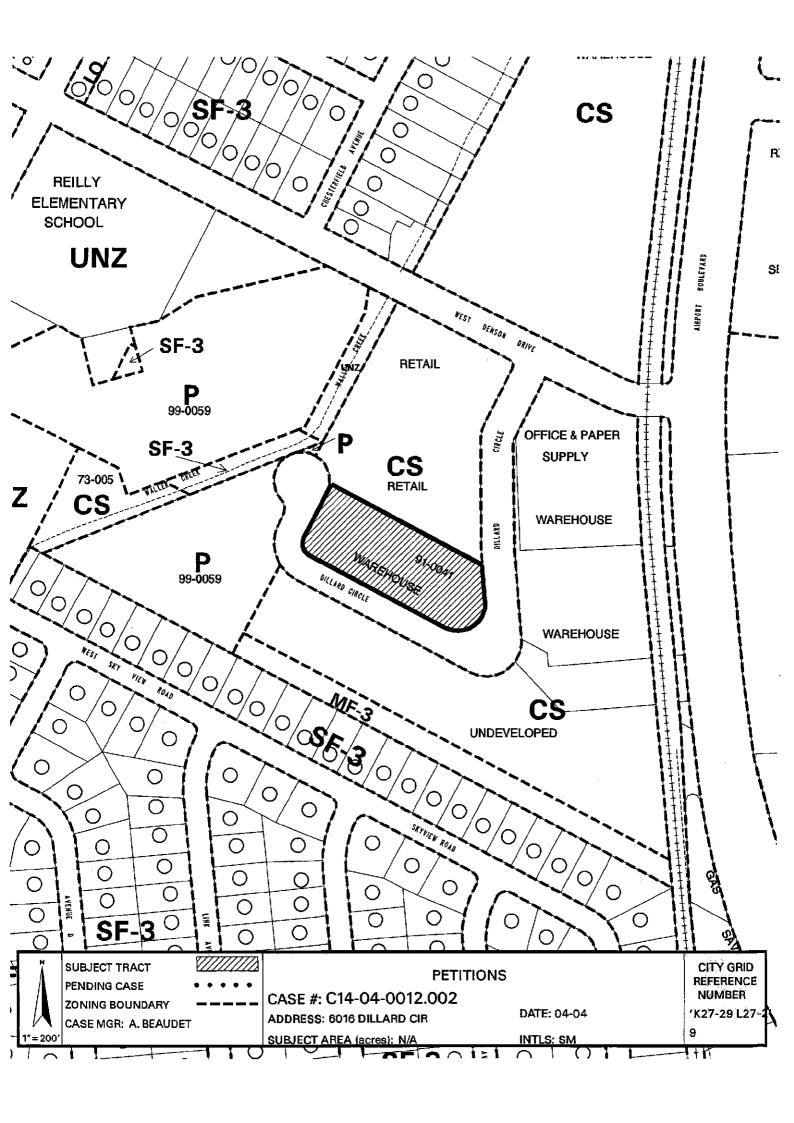

6015, 6016, and 6020 Dillard Circle. These petitions were filed by the property owner and are valid at 100%. The property owner is opposed to any zoning classification other CS-MU-CO-NP. Conditional Overlay is "CO-G" except the following uses are removed from the CO: Convenience Storage, Maintenance and Service Facility, and Monument Retail Sales. General Retail Sales would be changed to allow a maximum of 35,000 sq. ft. The staff recommendation is CS-MU-CO-NP, Conditional Overlay "G".

6015, 6016, and 6020 Dillard Circle-Approved CS-MU-CO-NP, CO-G, except that convenience storage, maintenance and service facility, monument retail sales are removed from CO and General Retail Sales (General) over 35,000 sq. ft. is prohibited.