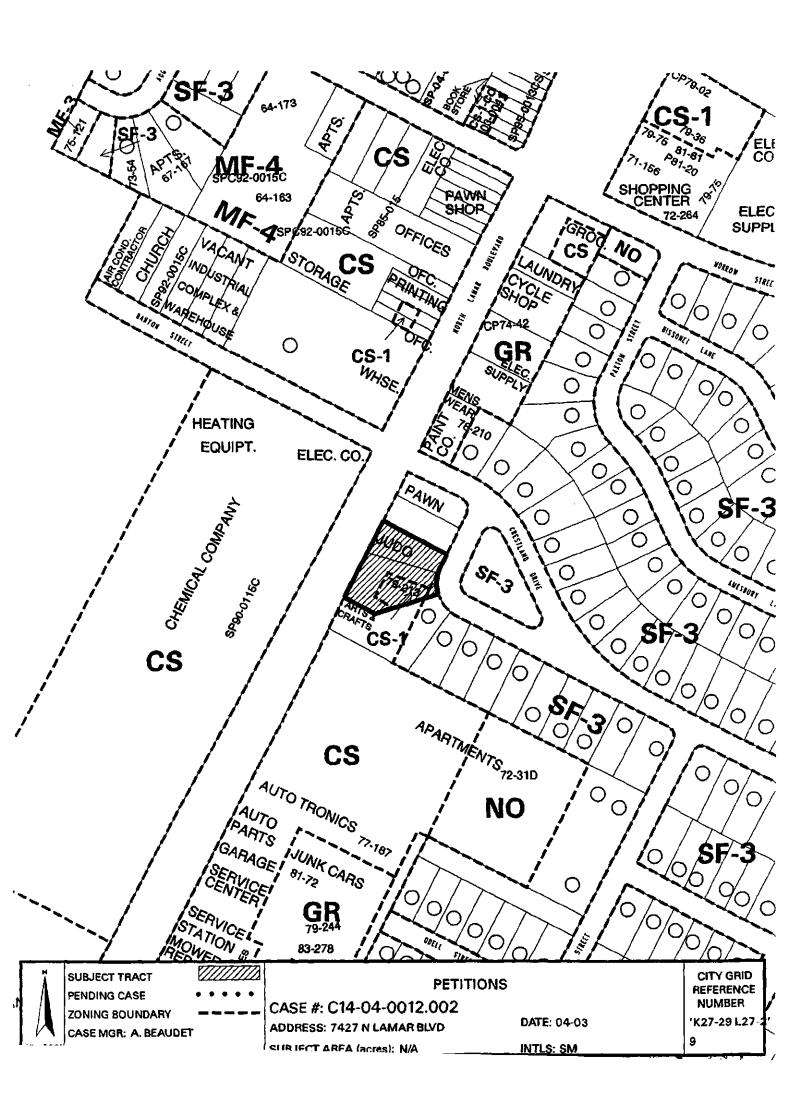

-

| TRACT | ADDRESS                                                                                                            | FROM   | 10          | SPECIAL USES                 | Conditional Overlay | arlav |
|-------|--------------------------------------------------------------------------------------------------------------------|--------|-------------|------------------------------|---------------------|-------|
|       | Tall IACALLO OCOT MINISTER POPULATION TOT 8 190                                                                    |        |             |                              |                     |       |
|       | 621 & 703 ANDERSON LIN W, 7620 GOADALOPE<br>ST. 7601, 7701 & 7801 LAMAR BLYD N. 608 &                              |        |             | Neiahborhood                 |                     |       |
| 200   | 622 MORROW ST                                                                                                      | cs     | CS-MU-NP    | Urban Center                 |                     |       |
| 201   | 7701 LAMAR BLVD N                                                                                                  | CS-1   | CS-1-MU-NP  | Neighborhood<br>Urban Center |                     |       |
| 202   | 7601 LAMAR BLVD N                                                                                                  | CS-1   | CS-1-MU-NP  | Neighborhood<br>Urban Center |                     |       |
| 203   | 0 ANDERSON LN W (ABS 789 SUR 57<br>WALLACE J P ACR 7.38) & 0 NORTHWAY DR<br>(ABS 789 SUR 57 WALLACE J P ACR 2.298) | SF-3   | P.NP        |                              |                     |       |
| 204   | 7702, 7704, 7706 & 7708 NORTHCREST BLVD                                                                            | SF-3   | MF-2-NP     |                              |                     |       |
| L     | 7703 NORTHCREST BLVD, 200, 201 & 203                                                                               | C<br>L | C           |                              |                     |       |
| 202   |                                                                                                                    | CN CN  | NO-MIJ-NP   |                              |                     |       |
| }     | DR, 7521, 7535, 7543 & 7545                                                                                        |        |             |                              |                     |       |
| 207   |                                                                                                                    | GR     | GR-MU-CO-NP |                              | ı                   |       |
| 207   | 545 LAMAR BLVD N                                                                                                   | cs     | GR-MU-CO-NP |                              | Ŧ                   |       |
| 208   | 0                                                                                                                  | SF-3   | P-NP        |                              |                     |       |
| 509   | 0                                                                                                                  | SF-3   | P-NP        |                              |                     |       |
|       | 7205 LAMAR BLVD N, 704 & 710 ST JOHNS AVE                                                                          |        |             |                              |                     |       |
| 210a  | W                                                                                                                  | cs     | CS-MU-CO-NP |                              | A                   |       |
| 210a  | Ν                                                                                                                  | GR     | CS-MU-CO-NP |                              | A                   |       |
| 210b  |                                                                                                                    |        | CS-MU-CO-NP |                              | В                   |       |
| 210b  |                                                                                                                    | SF-3   | CS-MU-CO-NP |                              | A                   |       |
| 210b  | 7209 LAMAR BLVD N                                                                                                  | го     | CS-MU-CO-NP |                              | В                   |       |
| 210b  | 7209, 7221, 7301 & 7313 LAMAR BLVD N                                                                               | H      | CS-MU-CO-NP |                              | മ                   |       |
| 210b  | 7209, 7221 & 7301 LAMAR BLVD N                                                                                     | GR     | CS-MU-CO-NP |                              | В                   |       |
|       | 707 CRESTLAND DR, 7209, 7221, 7301, 7313, &                                                                        |        |             |                              |                     |       |
| 210b  | 7401 LAMAR BLVD N                                                                                                  | SS     | CS-MU-CO-NP |                              | മ                   |       |
| 210b  | 7427, 7435 & 7439 LAMAR BLVD N                                                                                     | SO     | CS-MU-CO-NP |                              | A                   |       |
| 210b  | 7427 LAMAR BLVD N                                                                                                  | CS-1   | CS-MU-CO-NP |                              | Α                   |       |
| 211   | 7401 LAMAR BLVD N                                                                                                  | SF-3   | NO-MU-NP    |                              |                     | ·     |
| 211   |                                                                                                                    | NO     | NO-MU-NP    | -                            |                     |       |
| 212a  | 700 & 702 ST JOHNS AVE W                                                                                           | E E    | LR-MU-CO-NP |                              | ۵                   |       |
| 212a  | 702 & 704 ST JOHNS AVE W                                                                                           | 2      | LR-MU-CO-NP |                              | ٥                   |       |