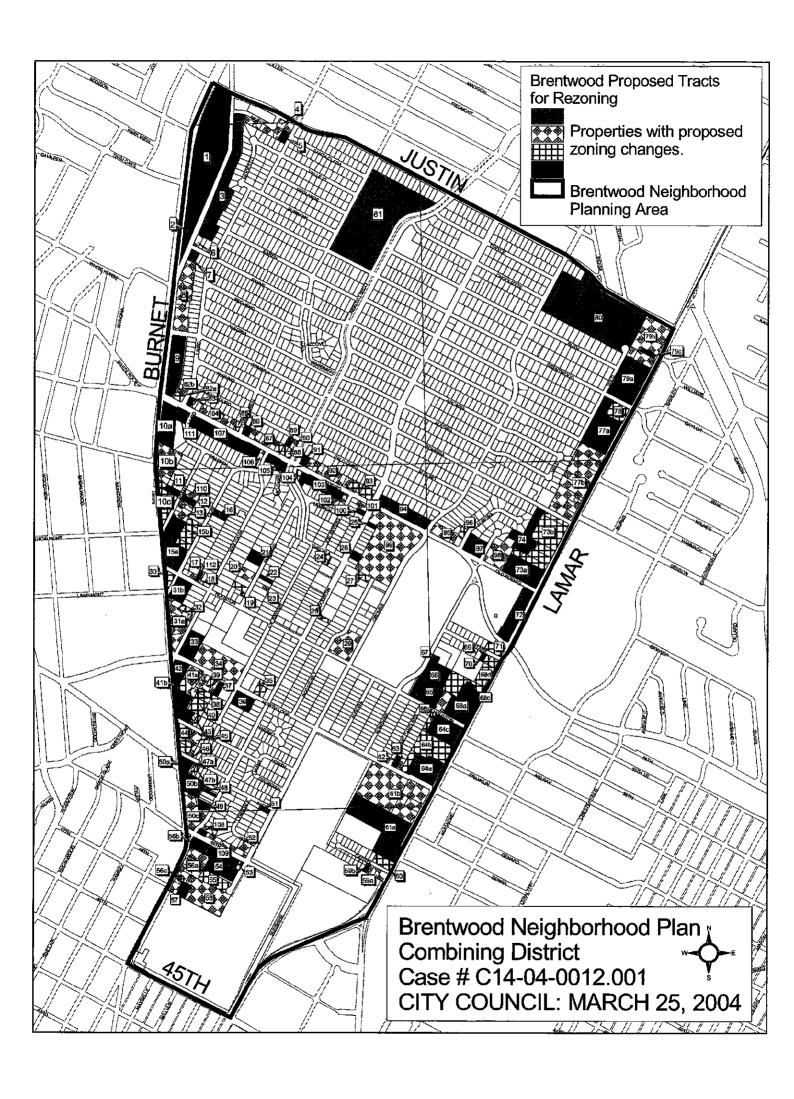

Under the proposed Brentwood NP, "Small Lot Amnesty," "Secondary Apartment," "Garage Placement," "Front Porch Setback" and "Impervious Cover and Parking Placement Restrictions" are proposed for the entire area. The Urban Home special use is proposed for the Romeria Gateway subdistrict, which includes all lots adjacent to Romeria, between Lamar Blvd. and the Grover Drainage Channel. The Neighborhood Urban Center special use is proposed for Tracts 1 and 2. (Buttermilk Creek, Shoal Creek, Tannehill Creek and Waller Creek Watersheds)

The proposed zoning change will create two Neighborhood Plan Combining Districts (NP) covering the entire area. Under the proposed Brentwood NP, "Small Lot Amnesty," "Secondary Apartment," "Garage Placement," "Front Porch Setback" and "Impervious Cover and Parking Placement Restrictions" are proposed for the entire area. The Urban Home special use is proposed for the Romeria Gateway subdistrict, which includes all lots adjacent to Romeria between Lamar Blvd. and the Grover Drainage Channel. The Neighborhood Urban Center (NUC) special use is proposed for Tracts 1 and 2.