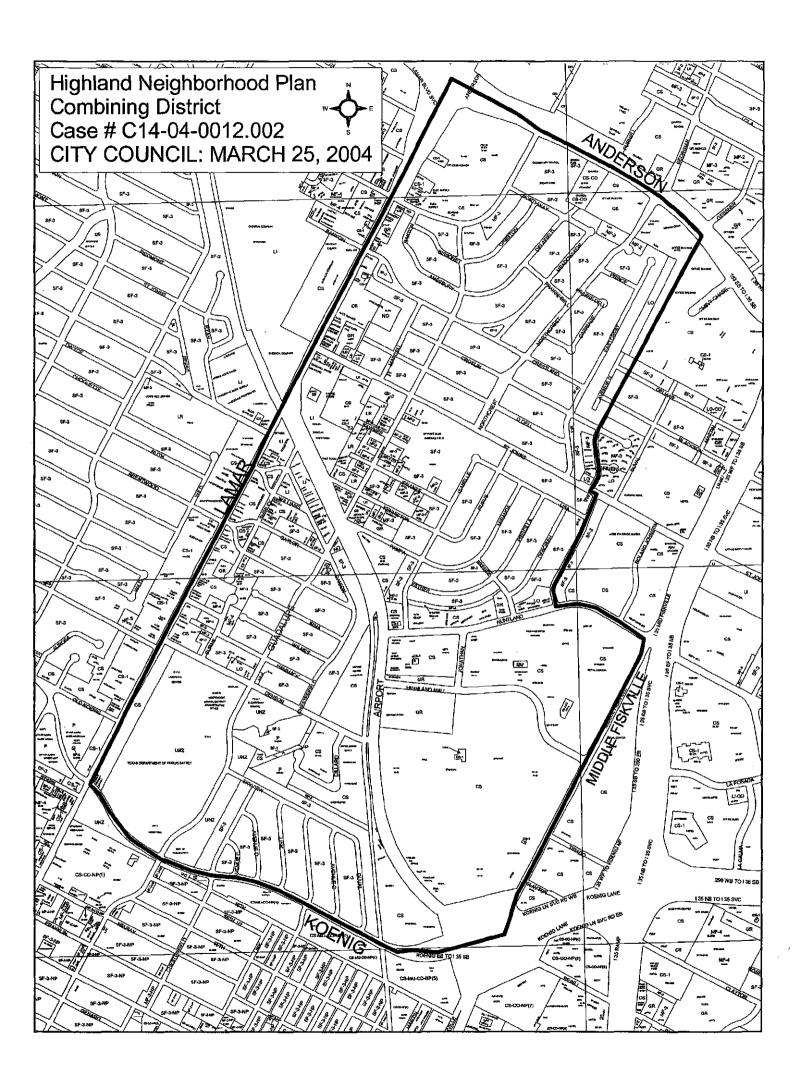

Under the proposed Highland NP, "Small Lot Amnesty" and "Secondary Apartment" special uses are proposed for the entire plan area. "Garage Placement," "Front Porch Setback" and "Impervious Cover and Parking Placement Restrictions" are proposed for the entire area, with the exception of St. Johns Avenue. The Cottage Lot special use is proposed for the North and South Highland subdistricts. The North Highland subdistrict is bounded on the north by Crestland Drive, on the east by Twin Crest Drive, on the south by St. Johns Avenue, and on the west by Lamar Blvd. The South Highland subdistrict is bounded on the north and east by Airport Blvd., on the south by Denson Drive, and on the west by Lamar Blvd. The Neighborhood Mixed Use Building special use is proposed for Tract 221 and the Neighborhood Urban Center special use is proposed for Tracts 200, 201, 202, 222a, 222b, 222c, 223, 241, 242, 243a, 243b, 243c, 275, 276, and 277.

Under the proposed Highland NP, "Small Lot Amnesty" and "Secondary Apartment" are proposed for the entire area. "Garage Placement," "Front Porch Setback" and "Impervious Cover and Parking Placement Restrictions" are proposed for the entire area with the exception of all lots adjacent to St. Johns Avenue. The Cottage Lot special use is proposed for the North and South Highland subdistricts. The North Highland subdistrict is bounded on the north by Crestland Drive, on the east by Twin Crest Drive, on the south by St. Johns Avenue, and on the west by Lamar Blvd. The South Highland subdistrict is bounded on the north and east by Airport Blvd., on the south by Denson Drive, and on the west by Lamar Blvd. The Neighborhood Mixed Use Building (MUB) special use is proposed for Tract 221 and the Neighborhood Urban Center special use is proposed for Tracts 200, 201, 202, 222a, 222b, 222c, 223, 241, 242, 243a, 243b, 243c, 275, 276, and 277.