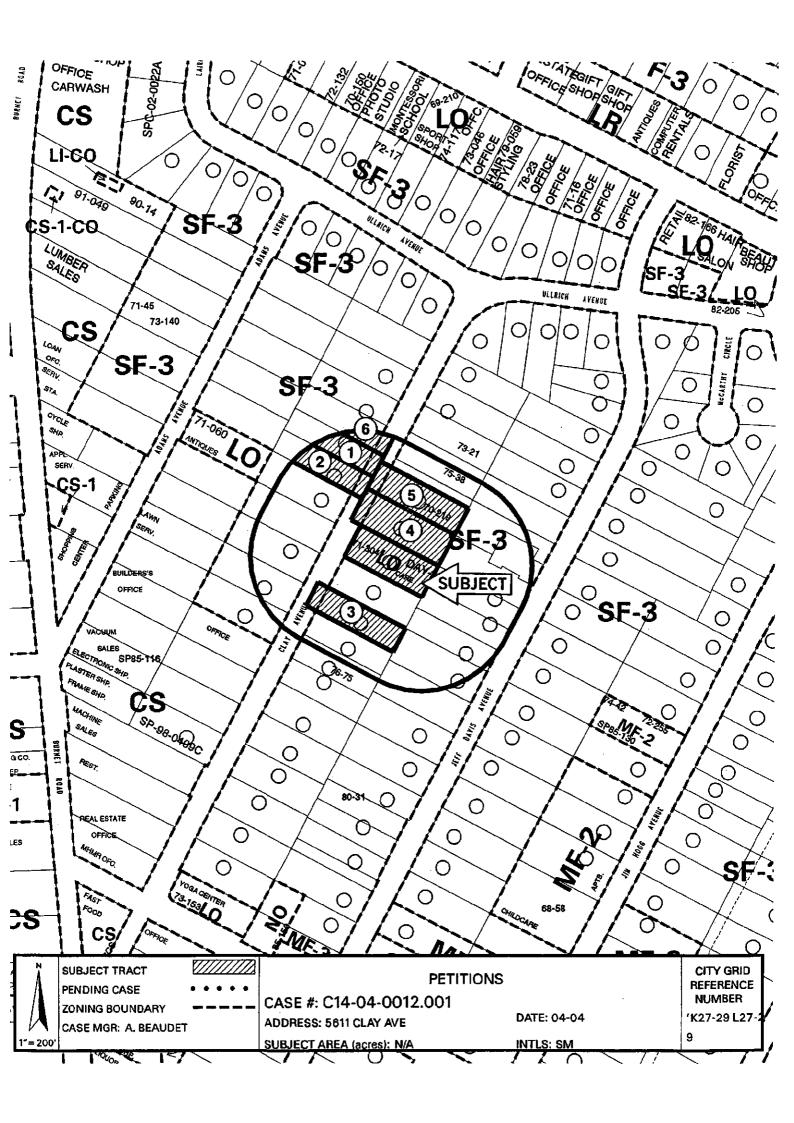

Approved neighborhood's request of LR-MU-CO-NP, CO-D.

**5611 Clay Avenue.** One petition filed by the property owner and valid at 100%. One petition filed by adjacent property owners and is valid at 25.60%. The property owner is opposed to any zoning classification other than LO-MU-CO-NP. The adjacent property owners are opposed to any zoning classification other than SF-3. Planning Commission Recommendation is NO-MU, Original Neighborhood Plan Recommendation is SF-3.

Approved staff recommendation of SF-3-NP. Petitions still valid.

**5006 Grover.** This petition was filed by the property owner and is valid at 100%. The property owner is opposed to any zoning classification other than NO-MU-NP. The Planning Commission recommendation is SF-3.