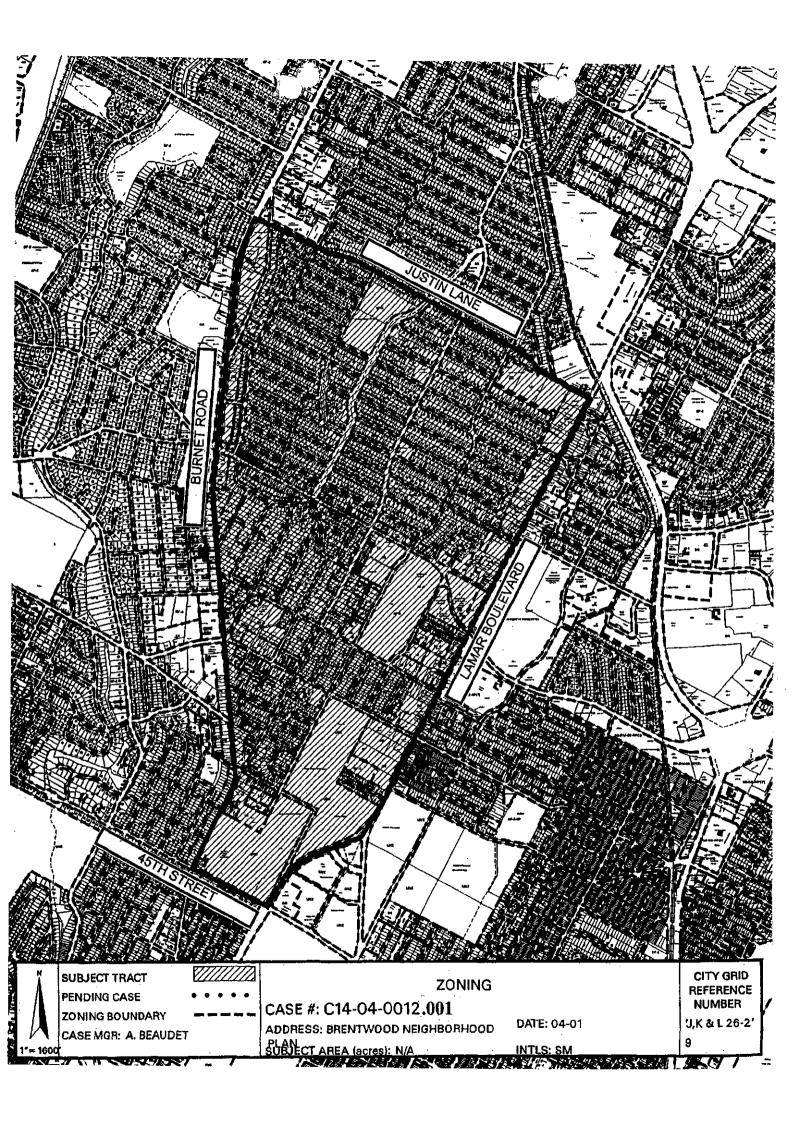

# Zoning Ordinance Approval CITY OF AUSTIN RECOMMENDATION FOR COUNCIL ACTION

AGENDA ITEM NO.: 33 AGENDA DATE: Thu 05/13/2004 PAGE: 1 of 2

<u>SUBJECT:</u> C14-04-0012 - Brentwood/Highland Neighborhood Plan Rezonings - Approve third reading of an ordinance amending Chapter 25-2 of the Austin City Code by rezoning property locally known as The Brentwood/Highland Neighborhood Planning area, bounded on the north by Justin Lane and Anderson Lane, on the east by Middle Fiskville Road and Twin Crest Drive, on the south by 45th Street and Koenig Lane, and on the west by Burnet Road. The proposed zoning change will create two Neighborhood Plan combining districts (NP) covering the entire area.

#### REQUEST:

Approve third readings of an ordinance amending Chapter 25-2 of the Austin City Code rezoning the property locally known as The Brentwood/Highland Neighborhood Planning area, bounded on the north by Justin Lane and Anderson Lane, on the east by Middle Fiskville Road and Twin Crest Drive, on the south by 45<sup>th</sup> Street and Koenig Lane, and on the west by Burnet Road.