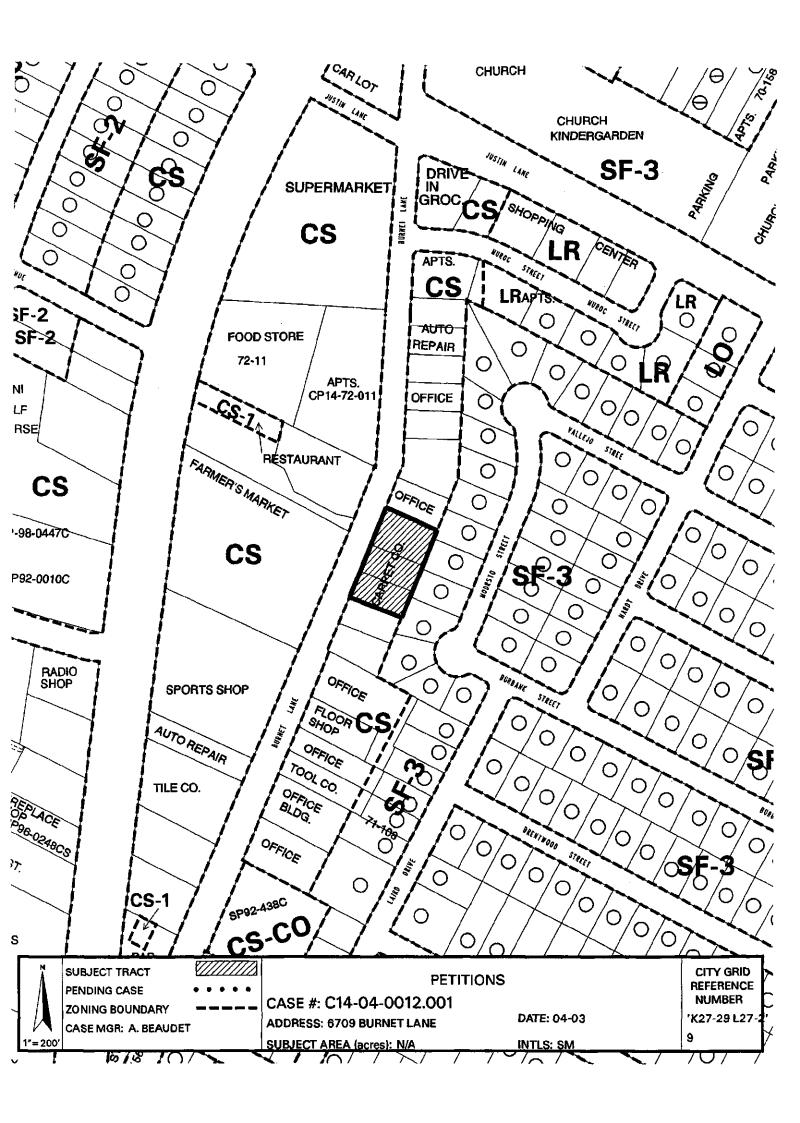

6709 Burnet Lane and 608 Kenniston Drive. Both petitions were filed by the property owner and are valid at 100%. The property owner is opposed to any zoning classification other than CS for both properties. For 6709 Burnet Lane staff is recommending CS-MU-CO-NP (See Exhibit B, CO-G). For 608 Kenniston the staff is recommending CS-MU-CO (See Exhibit B, CO-B) and NUC.

6709- approved PC recommendation- petition still valid for no conditions to apply. 608- approved PC recommendation- petition still valid.

5607 - 5615 Burnet Road. This petition was filed by the property owner and is valid at 100%. The property owner is opposed to any zoning classification other than CS-MU-CO-NP. Conditional Overlay is "CO-B" except the following uses are removed from the CO: Construction Sales & Services, Commercial Blood Plasma Center, Kennels, and Vehicle Storage. Staff is recommending CS-MU-CO-NP (See Exhibit B, CO-B)