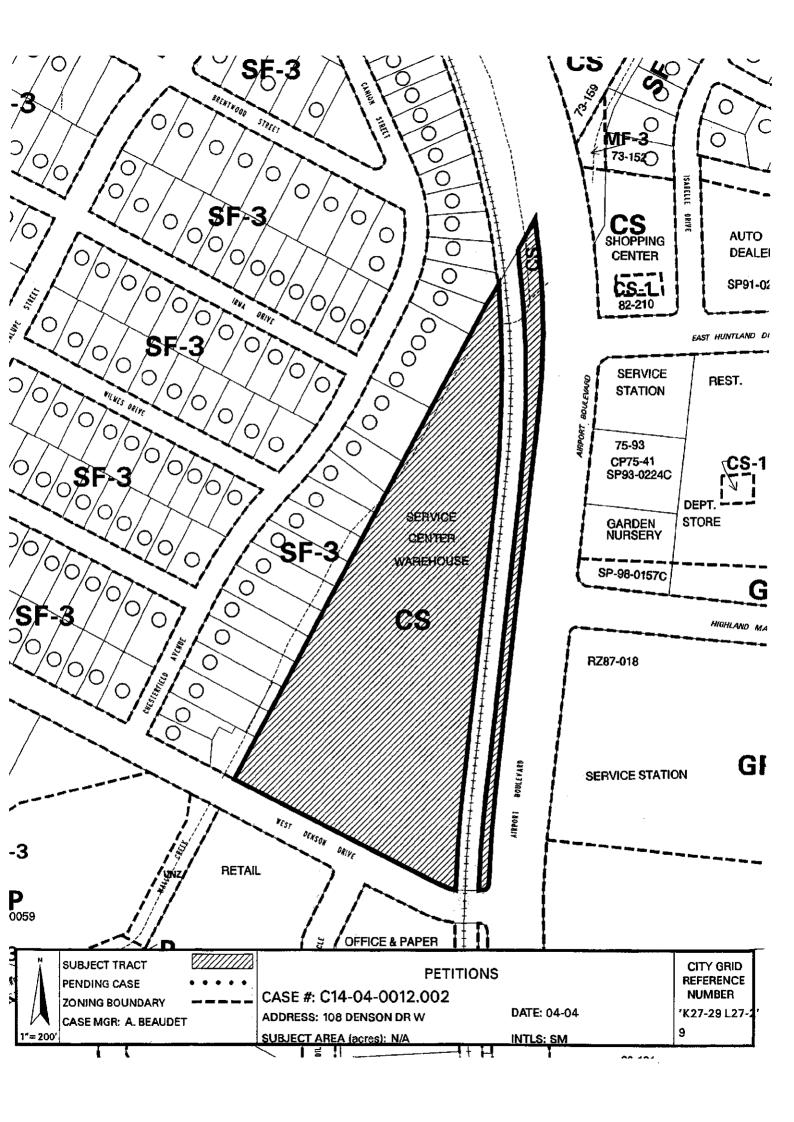

Approved PC recommendation of CS-MU-CO-NP, CO-B, but permitted vehicle storage.

Exhibit 1

**108 Denson Drive and 0 Denson Drive.** These petitions were filed by the property owner and are valid at 100%. The property owner is opposed to any zoning classification other than CS-MU-CO-NP. Conditional Overlay as per attached document. The staff recommendation is CS-MU-CO-NP, Conditional Overlay "G".

108-Approved CS-MU-CO-NP, CO-G, with the following uses removed from the CO- auto rental, commercial off street parking, convenience storage, exterminating services, general retail of any type greater than 20, 000 sq.ft., laundry services, maintenance and service facilities, off site accessory parking.

0-Approved CS-MU-CO-NP w/CO-G, except that the following are removed from the CO: auto rental, auto sales, auto washing, commercial off street parking, convenience storage, drive in as an accessory use, exterminating services, general retail of any type greater that 20,000 sq.ft, laundry services, maintenance and service facilities, monument retail sales, off site accessory parking, outdoor entertainment and service station.