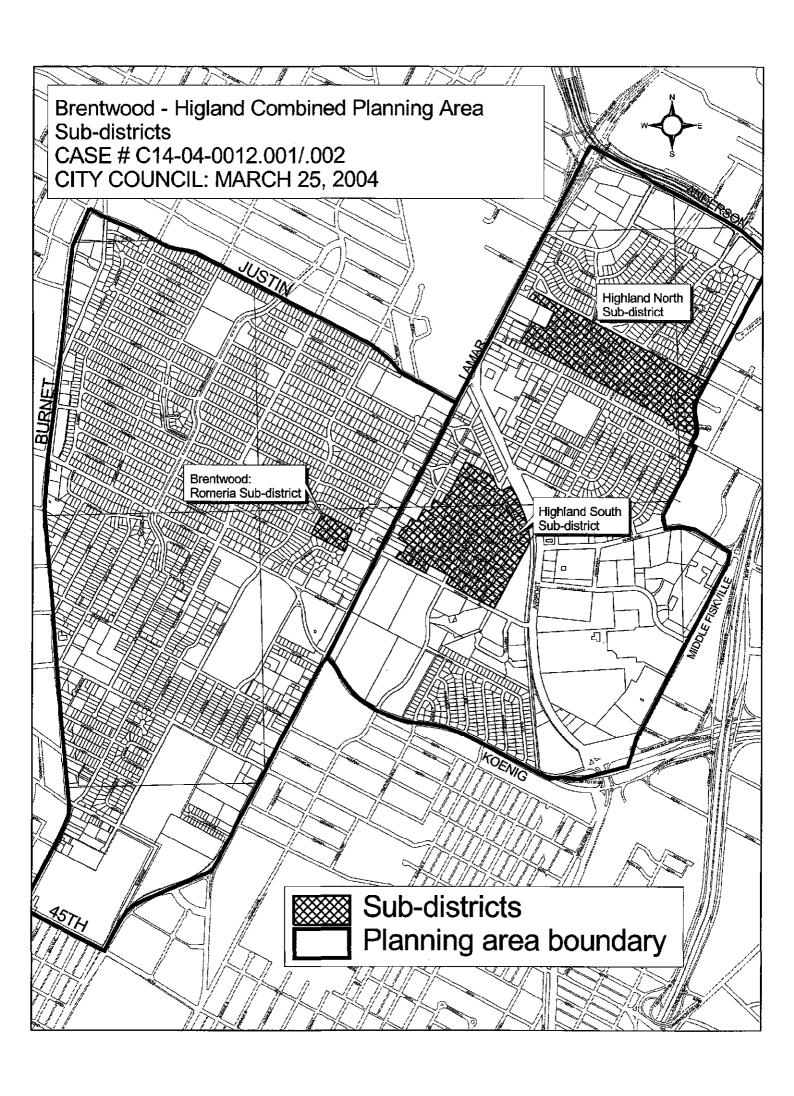

Under the proposed Highland NP, "Small Lot Amnesty" and "Secondary Apartment" special uses are proposed for the entire plan area. "Garage Placement," "Front Porch Setback" and "Impervious Cover and Parking Placement Restrictions" are proposed for the entire area, with the exception of St. Johns Avenue. The Cottage Lot special use is proposed for the North and South Highland subdistricts. The North Highland subdistrict is bounded on the north by Crestland Drive, on the east by Twin Crest Drive, on the south by St. Johns Avenue, and on the west by Lamar Blvd. The South Highland subdistrict is bounded on the north and east by Airport Blvd., on the south by Denson Drive, and on the west by Lamar Blvd. The Neighborhood Mixed Use Building special use is proposed for Tract 221 and the Neighborhood Urban Center special use is proposed for Tracts 200, 201, 202, 222a, 222b, 222c, 223, 241, 242, 243a, 243b, 243c, 275, 276, and 277.

Under the proposed Brentwood NP, "Small Lot Amnesty," "Secondary Apartment," "Garage Placement," "Front Porch Setback" and "Impervious Cover and Parking Placement Restrictions" are proposed for the entire area. The Urban Home special use is proposed for the Romeria Gateway subdistrict, which includes all lots adjacent to Romeria, between Lamar Blvd. and the Grover Drainage Channel. The Neighborhood Urban Center special use is proposed for Tracts 1 and 2. (Buttermilk Creek, Shoal Creek, Tannehill Creek and Waller Creek Watersheds)

The proposed zoning change will create two Neighborhood Plan Combining Districts (NP) covering the entire area. Under the proposed Brentwood NP, "Small Lot Amnesty," "Secondary Apartment," "Garage Placement," "Front Porch Setback" and "Impervious Cover and Parking Placement Restrictions" are proposed for the entire area. The Urban Home special use is proposed for the Romeria Gateway subdistrict, which includes all lots adjacent to Romeria between Lamar Blvd. and the Grover Drainage Channel. The Neighborhood Urban Center (NUC) special use is proposed for Tracts 1 and 2.

Under the proposed Highland NP, "Small Lot Amnesty" and "Secondary Apartment" are proposed for the entire area. "Garage Placement," "Front Porch Setback" and "Impervious Cover and Parking Placement Restrictions" are proposed for the entire area with the exception of all lots adjacent to St. Johns Avenue. The Cottage Lot special use is proposed for the North and South Highland subdistricts. The North Highland subdistrict is bounded on the north by Crestland Drive, on the east by Twin Crest Drive, on the south by St. Johns Avenue, and on the west by Lamar Blvd. The South Highland subdistrict is bounded on the north and east by Airport Blvd., on the south by Denson Drive, and on the west by Lamar Blvd. The Neighborhood Mixed Use Building (MUB) special use is proposed for Tract 221 and the Neighborhood Urban Center special use is proposed for Tracts 200, 201, 202, 222a, 222b, 222c, 223, 241, 242, 243a, 243b, 243c, 275, 276, and 277.