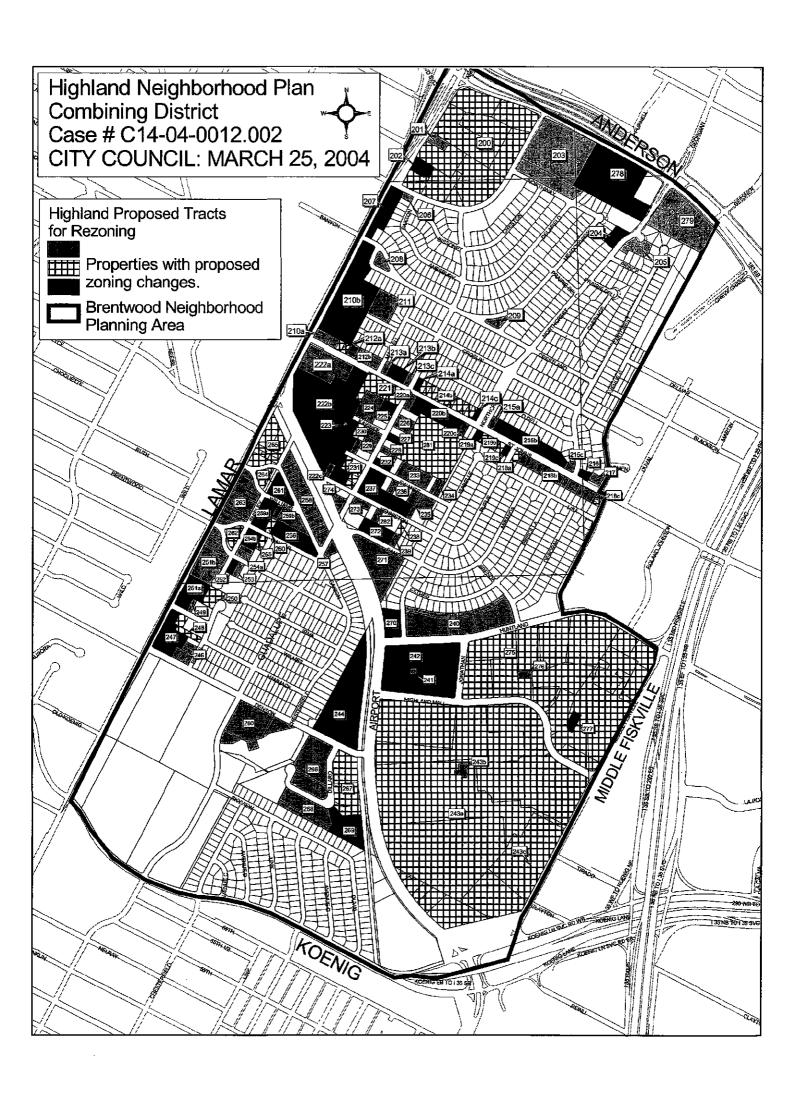

The proposed zoning change also implements the land use recommendations of the Brentwood/Highland Neighborhood Plan for a total of 233 tracts shown on the attached zoning tract map. For each of the 233 tracts, the attached chart (Exhibit A) lists the existing zoning, proposed zoning, property owner, street address and whether or not the NUC and MUB are permitted.