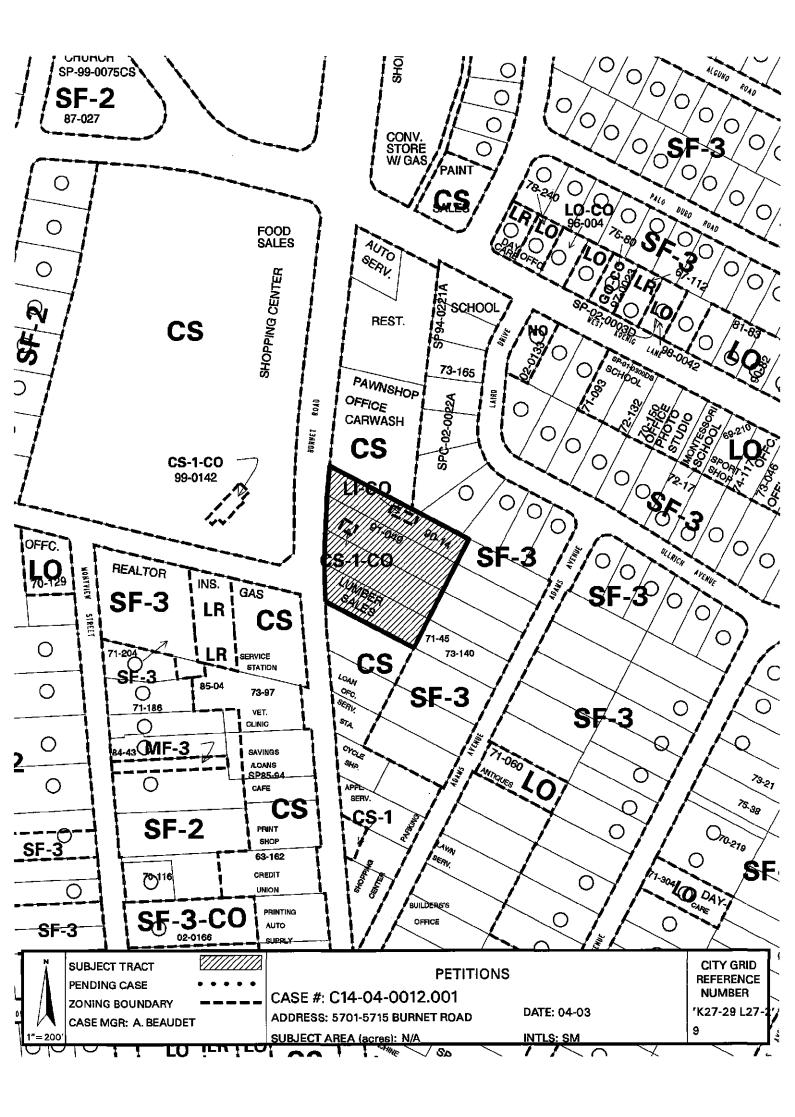

**5701-5715 Burnet Road.** This petition was filed by the property owner and is valid at 100%. The property owner is opposed to any zoning classification other than CS-MU-CO-NP. Conditional Overlay is "CO-B" except the following uses are removed from the CO: Construction Sales & Services, Commercial Blood Plasma Center, Kennels, and Vehicle Storage. Staff is recommending CS-MU-CO-NP (See Exhibit B, CO-B)