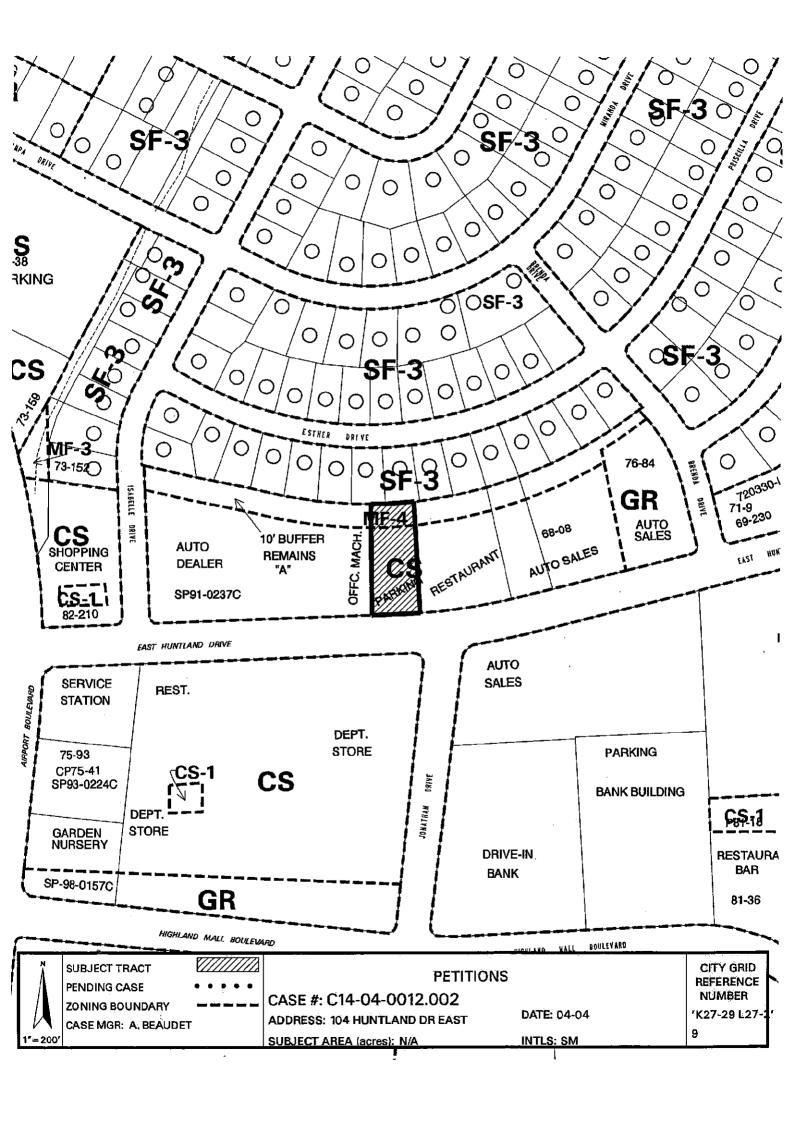

Approved PC recommendation of SF-3-NP. Petition still valid

200 W. Huntland Drive and 104 E. Huntland Drive. These petitions were filed by the property owner and are valid at 100%. The property owner is opposed to any zoning classification other than CS-MU-CO-NP. Conditional Overlay is "H". In addition all commercial uses not allowed in GR base zoning are prohibited except vehicle storage and limited warehousing and distribution uses. Staff Recommendation is GR-MU-CO-NP, Conditional Overlay "H".

Approved CS-MU-CO-NP, CO-H and permitting only GR uses with the exception of permitting vehicle storage and limited warehousing and distribution.

**6757 Airport Blvd.** This petition was filed by the property owner and is valid at 100%. The property owner is opposed to any zoning classification other than CS-MU-CO-NP. Conditional Overlay is "B" except vehicle storage is removed from the CO. The staff recommendation is CS-MU-CO-NP, Conditional Overlay "B".