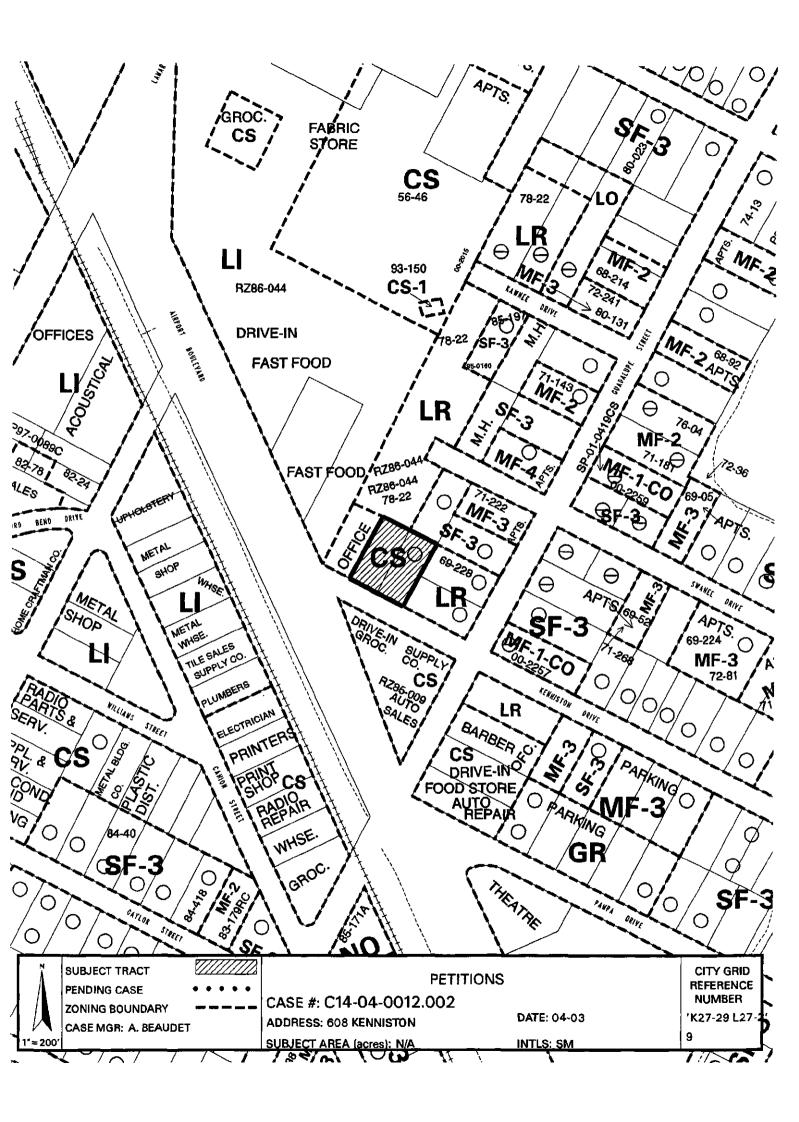

6709 Burnet Lane and 608 Kenniston Drive. Both petitions were filed by the property owner and are valid at 100%. The property owner is opposed to any zoning classification other than CS for both properties. For 6709 Burnet Lane staff is recommending CS-MU-CO-NP (See Exhibit B, CO-G). For 608 Kenniston the staff is recommending CS-MU-CO (See Exhibit B, CO-B) and NUC.

6709- approved PC recommendation- petition still valid for no conditions to apply. 608- approved PC recommendation- petition still valid.

5607 - 5615 Burnet Road. This petition was filed by the property owner and is valid at 100%. The property owner is opposed to any zoning classification other than CS-MU-CO-NP. Conditional Overlay is "CO-B" except the following uses are removed from the CO: Construction Sales & Services, Commercial Blood Plasma Center, Kennels, and Vehicle Storage. Staff is recommending CS-MU-CO-NP (See Exhibit B, CO-B)