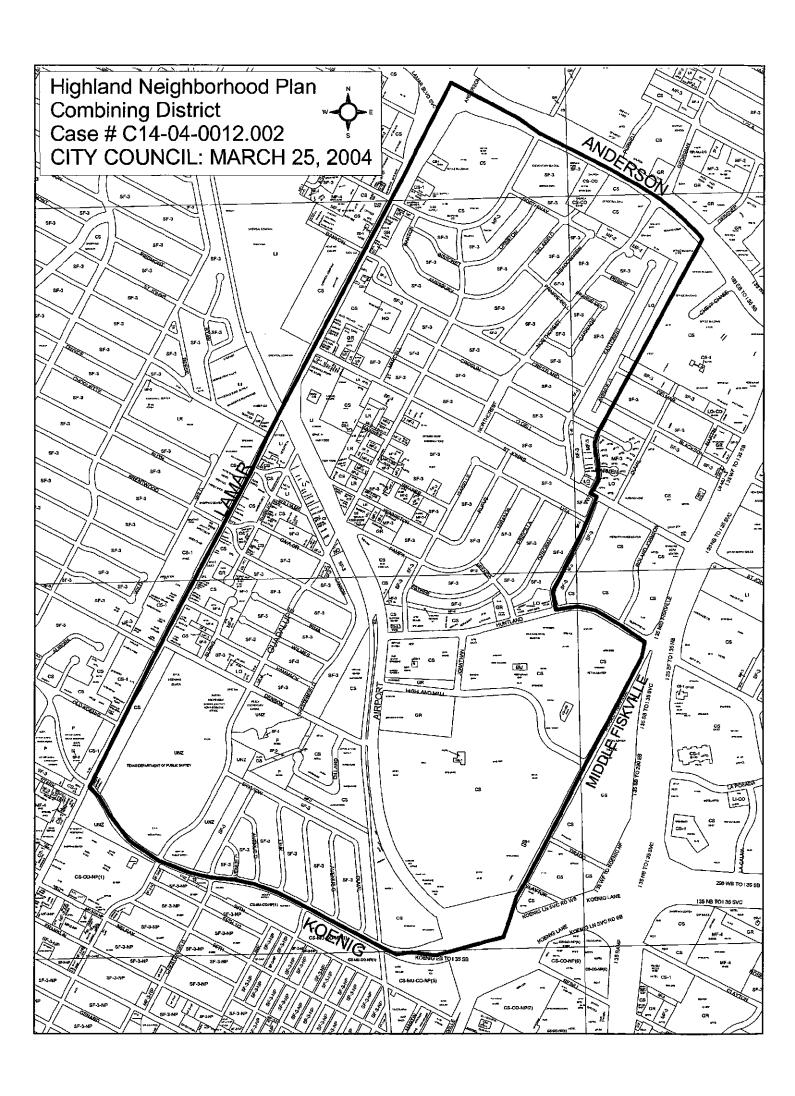

Under the proposed Highland NP, "Small Lot Amnesty" and "Secondary Apartment" special uses are proposed for the entire plan area. "Garage Placement," "Front Porch Setback" and "Impervious Cover and Parking Placement Restrictions" are proposed for the entire area, with the exception of St. Johns Avenue. The Cottage Lot special use is proposed for the North and South Highland subdistricts. The North Highland subdistrict is bounded on the north by Crestland Drive, on the east by Twin Crest Drive, on the south by St. Johns Avenue, and on the west by Lamar Blvd. The South Highland subdistrict is bounded on the north and east by Airport Blvd., on the south by Denson Drive, and on the west by Lamar Blvd. The Neighborhood Mixed Use Building special use is proposed for Tract 221 and the Neighborhood Urban Center special use is proposed for Tracts 200, 201, 202, 222a, 222b, 222c, 223, 241, 242, 243a, 243b, 243c, 275, 276, and 277.

Under the proposed Highland NP, "Small Lot Amnesty" and "Secondary Apartment" are proposed for the entire area. "Garage Placement," "Front Porch Setback" and "Impervious Cover and Parking Placement Restrictions" are proposed for the entire area with the exception of all lots adjacent to St. Johns Avenue. The Cottage Lot special use is proposed for the North and South Highland subdistricts. The North Highland subdistrict is bounded on the north by Crestland Drive, on the east by Twin Crest Drive, on the south by St. Johns Avenue, and on the west by Lamar Blvd. The South Highland subdistrict is bounded on the north and east by Airport Blvd., on the south by Denson Drive, and on the west by Lamar Blvd. The Neighborhood Mixed Use Building (MUB) special use is proposed for Tract 221 and the Neighborhood Urban Center special use is proposed for Tracts 200, 201, 202, 222a, 222b, 222c, 223, 241, 242, 243a, 243b, 243c, 275, 276, and 277.