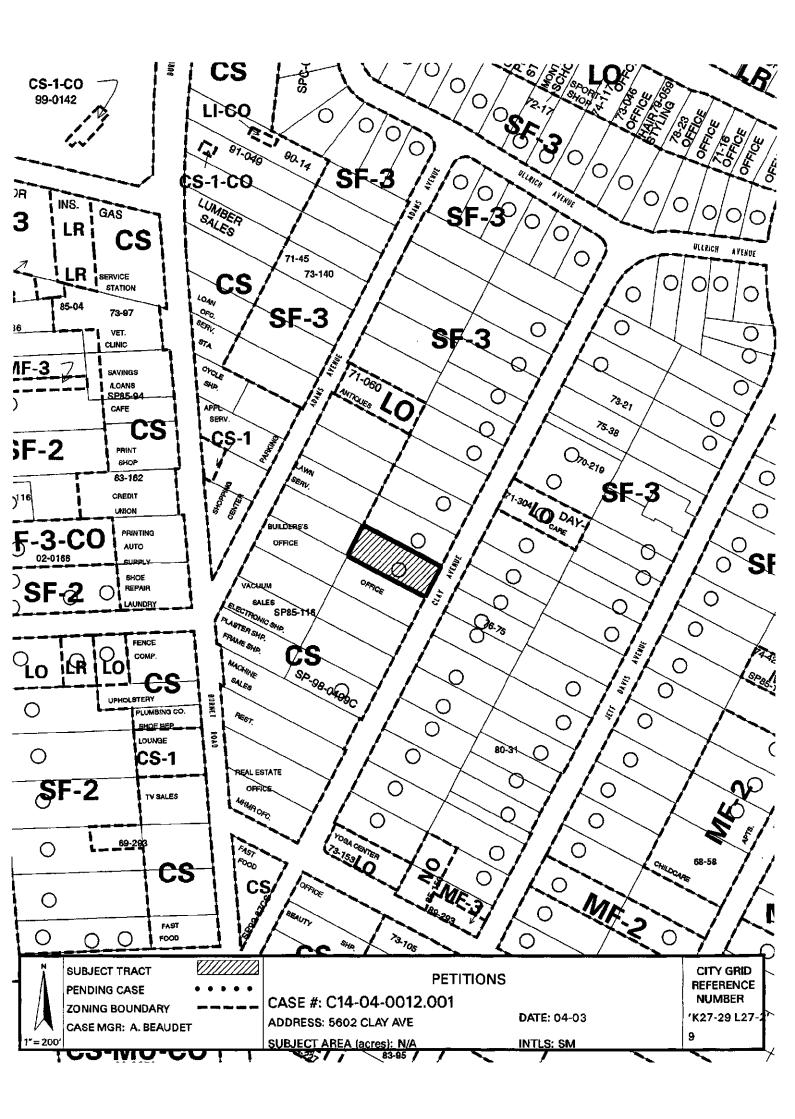

Under the proposed Highland NPCD, "Small Lot Amnesty" and "Secondary Apartment" are proposed for the entire area. "Garage Placement," "Front Porch Setback" and "Impervious Cover and Parking Placement Restrictions" are proposed for the entire area with the exception of all lots adjacent to St. Johns Avenue. The Cottage Lot special use is proposed for the North and South Highland subdistricts. The North Highland subdistrict is bounded on the north by Crestland Drive, on the east by Twin Crest Drive, on the south by St. Johns Avenue, and on the west by Lamar Blvd. The South Highland subdistrict is bounded on the north and east by Airport Blvd., on the south by Denson Drive, and on the west by Lamar Blvd. The Neighborhood Mixed Use Building (MUB) special use is proposed for Tract 221 and the Neighborhood Urban Center special use is proposed for Tracts 200, 201, 202, 222a, 222b, 222c, 223, 241, 242, 243a, 243b, 243c, 275, 276, and 277.

The proposed zoning change also implements the land use recommendations of the Brentwood/Highland Neighborhood Plan for a total of 233 tracts shown on the attached zoning tract map. For each of the 233 tracts, the attached chart (Exhibit A) lists the existing zoning, proposed zoning, property owner, street address and whether or not the NUC and MUB are permitted.