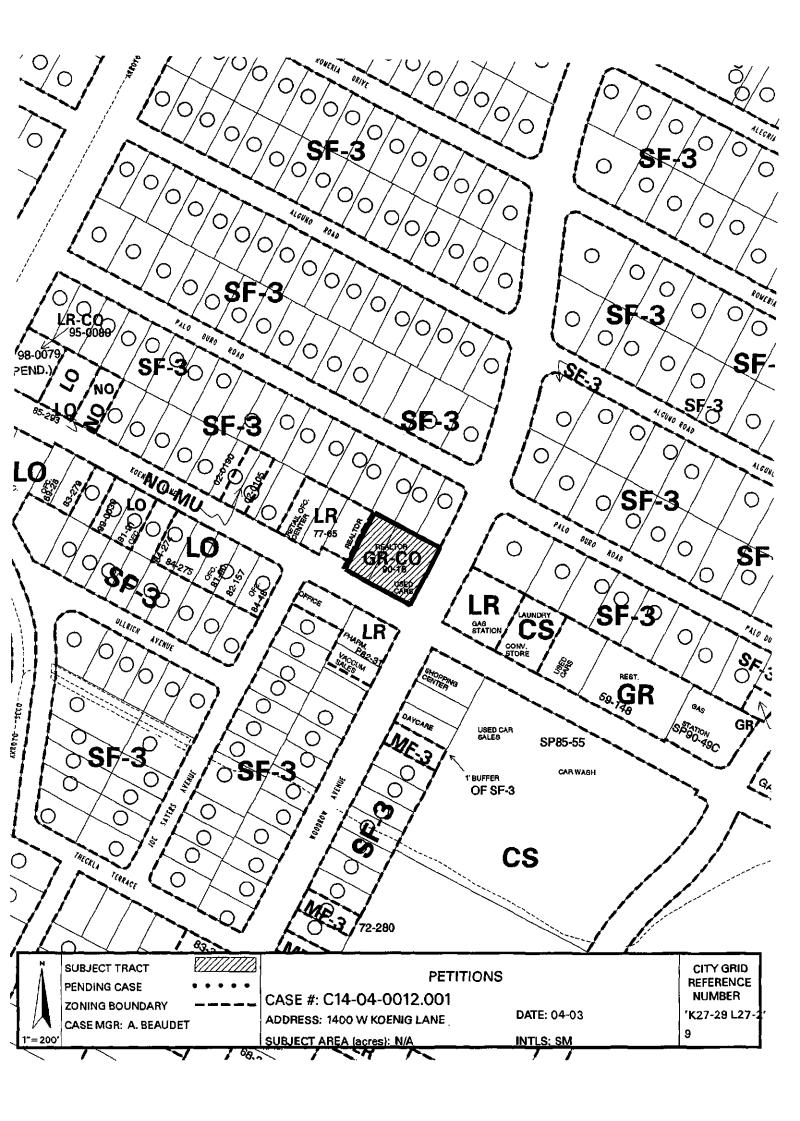

Under the proposed Highland NPCD, "Small Lot Amnesty" and "Secondary Apartment" are proposed for the entire area. "Garage Placement," "Front Porch Setback" and "Impervious Cover and Parking Placement Restrictions" are proposed for the entire area with the exception of all lots adjacent to St. Johns Avenue. The Cottage Lot special use is proposed for the North and South Highland subdistricts. The North Highland subdistrict is bounded on the north by Crestland Drive, on the east by Twin Crest Drive, on the south by St. Johns Avenue, and on the west by Lamar Blvd. The South Highland subdistrict is bounded on the north and east by Airport Blvd., on the south by Denson Drive, and on the west by Lamar Blvd. The Neighborhood Mixed Use Building (MUB) special use is proposed for Tract 221 and the Neighborhood Urban Center special use is proposed for Tracts 200, 201, 202, 222a, 222b, 222c, 223, 241, 242, 243a, 243b, 243c, 275, 276, and 277.