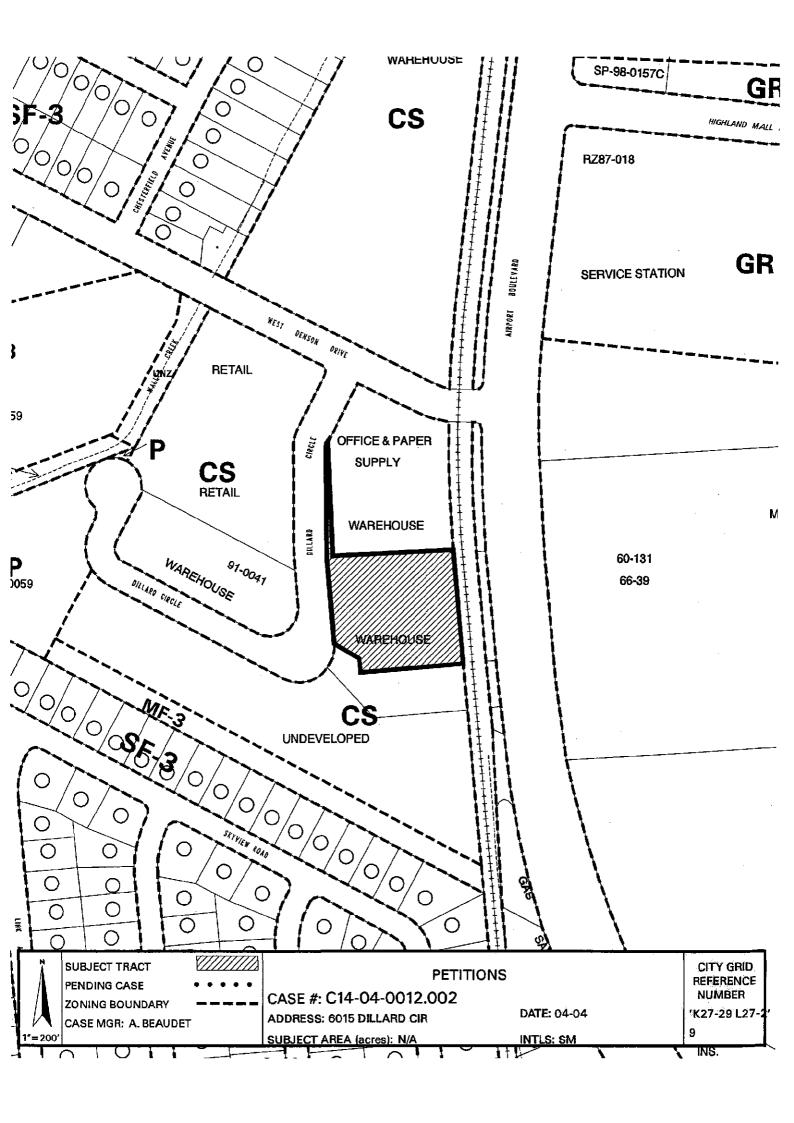

6015, 6016, and 6020 Dillard Circle. These petitions were filed by the property owner and are valid at 100%. The property owner is opposed to any zoning classification other CS-MU-CO-NP. Conditional Overlay is "CO-G" except the following uses are removed from the CO: Convenience Storage, Maintenance and Service Facility, and Monument Retail Sales. General Retail Sales would be changed to allow a maximum of 35,000 sq. ft. The staff recommendation is CS-MU-CO-NP, Conditional Overlay "G".

6015, 6016, and 6020 Dillard Circle-Approved CS-MU-CO-NP, CO-G, except that convenience storage, maintenance and service facility, monument retail sales are removed from CO and General Retail Sales (General) over 35,000 sq. ft. is prohibited.