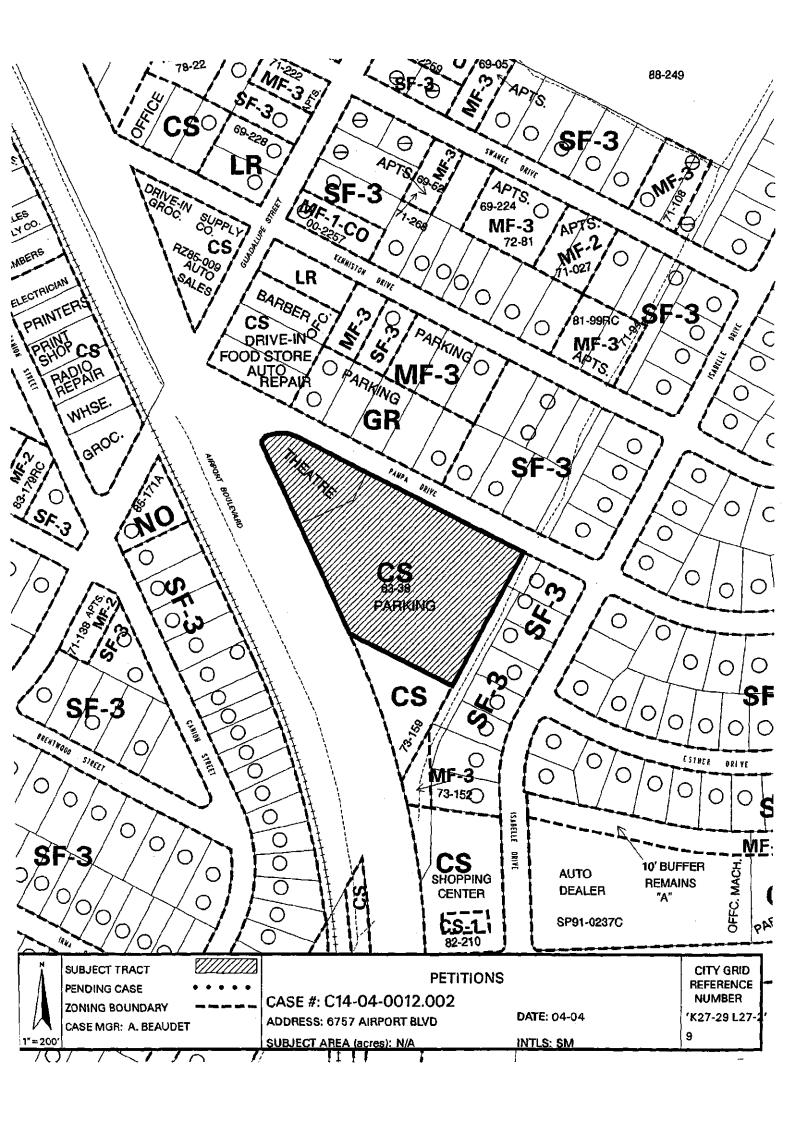

Approved CS-MU-CO-NP, CO-H and permitting only GR uses with the exception of permitting vehicle storage and limited warehousing and distribution.

**6757 Airport Blvd.** This petition was filed by the property owner and is valid at 100%. The property owner is opposed to any zoning classification other than CS-MU-CO-NP. Conditional Overlay is "B" except vehicle storage is removed from the CO. The staff recommendation is CS-MU-CO-NP, Conditional Overlay "B".

Approved PC recommendation of CS-MU-CO-NP, CO-B, but permitted vehicle storage.

Exhibit 1

**108 Denson Drive and 0 Denson Drive.** These petitions were filed by the property owner and are valid at 100%. The property owner is opposed to any zoning classification other than CS-MU-CO-NP. Conditional Overlay as per attached document. The staff recommendation is CS-MU-CO-NP, Conditional Overlay "G".