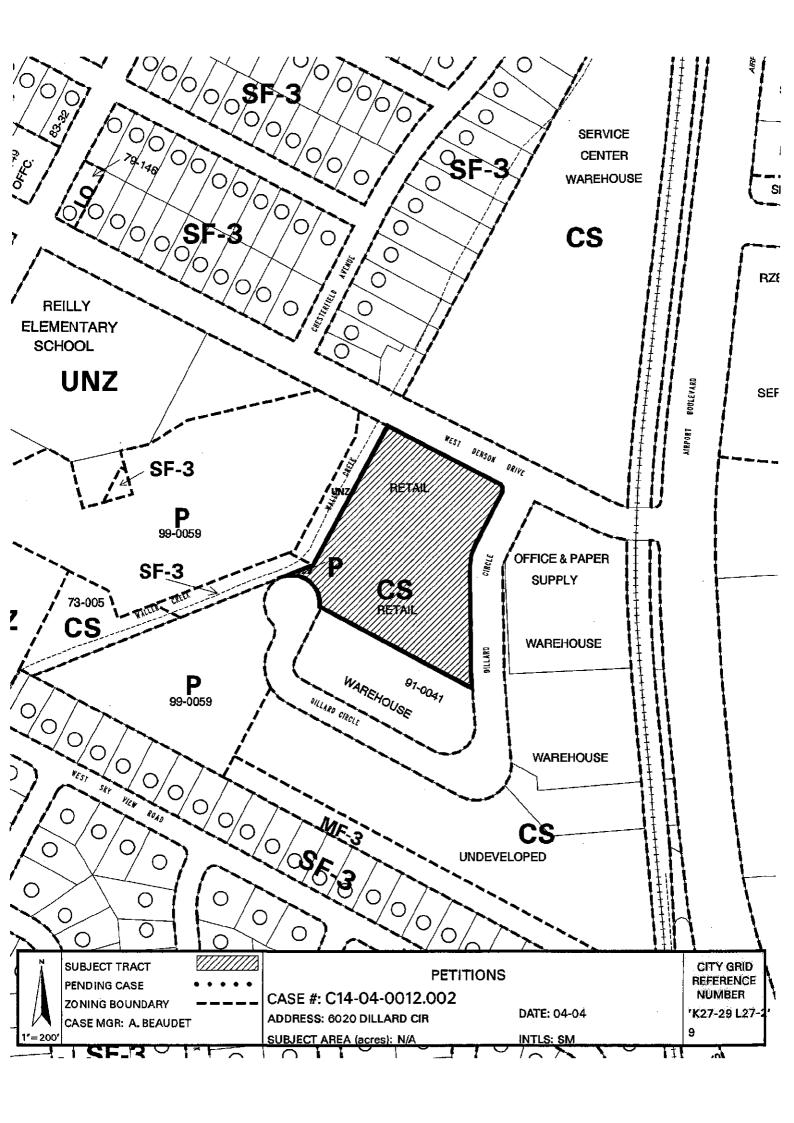

6015, 6016, and 6020 Dillard Circle. These petitions were filed by the property owner and are valid at 100%. The property owner is opposed to any zoning classification other CS-MU-CO-NP. Conditional Overlay is "CO-G" except the following uses are removed from the CO: Convenience Storage, Maintenance and Service Facility, and Monument Retail Sales. General Retail Sales would be changed to allow a maximum of 35,000 sq. ft. The staff recommendation is CS-MU-CO-NP, Conditional Overlay "G".

6015, 6016, and 6020 Dillard Circle-Approved CS-MU-CO-NP, CO-G, except that convenience storage, maintenance and service facility, monument retail sales are removed from CO and General Retail Sales (General) over 35,000 sq. ft. is prohibited.