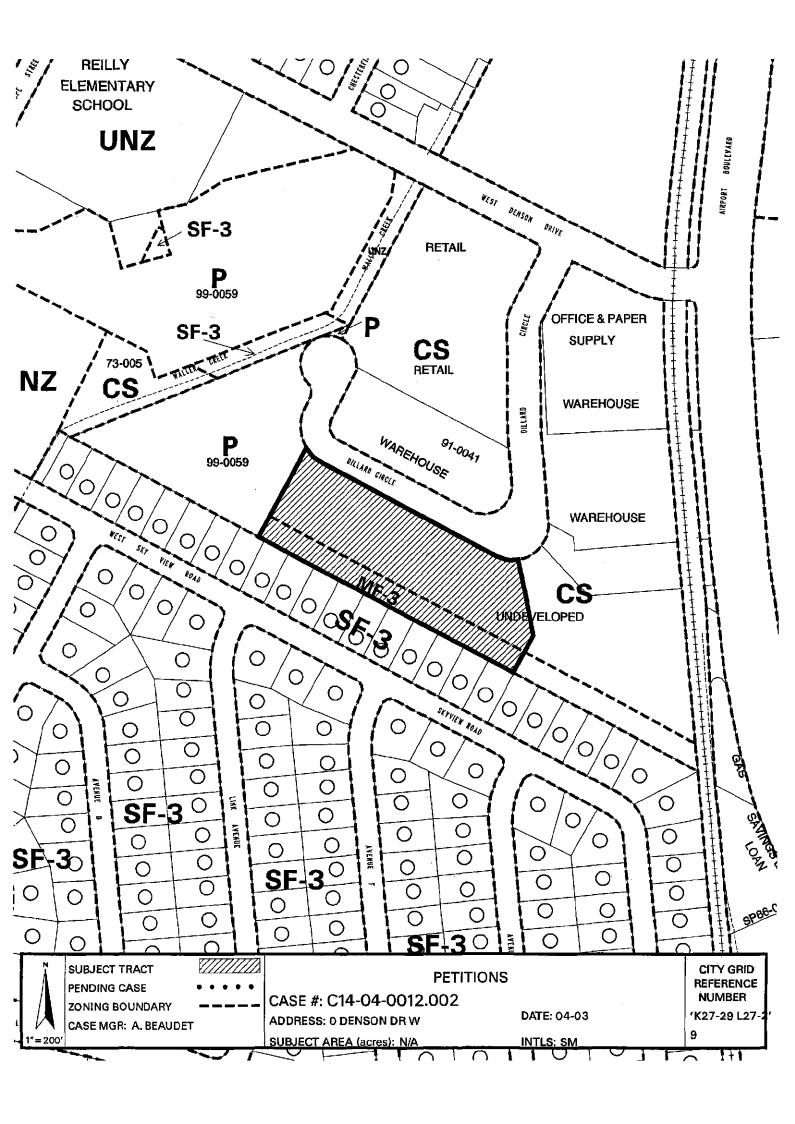

6015, 6016, and 6020 Dillard Circle. These petitions were filed by the property owner and are valid at 100%. The property owner is opposed to any zoning classification other CS-MU-CO-NP. Conditional Overlay is "CO-G" except the following uses are removed from the CO: Convenience Storage, Maintenance and Service Facility, and Monument Retail Sales. General Retail Sales would be changed to allow a maximum of 35,000 sq. ft. The staff recommendation is CS-MU-CO-NP, Conditional Overlay "G".

6015, 6016, and 6020 Dillard Circle-Approved CS-MU-CO-NP, CO-G, except that convenience storage, maintenance and service facility, monument retail sales are removed from CO and General Retail Sales (General) over 35,000 sq. ft. is prohibited.