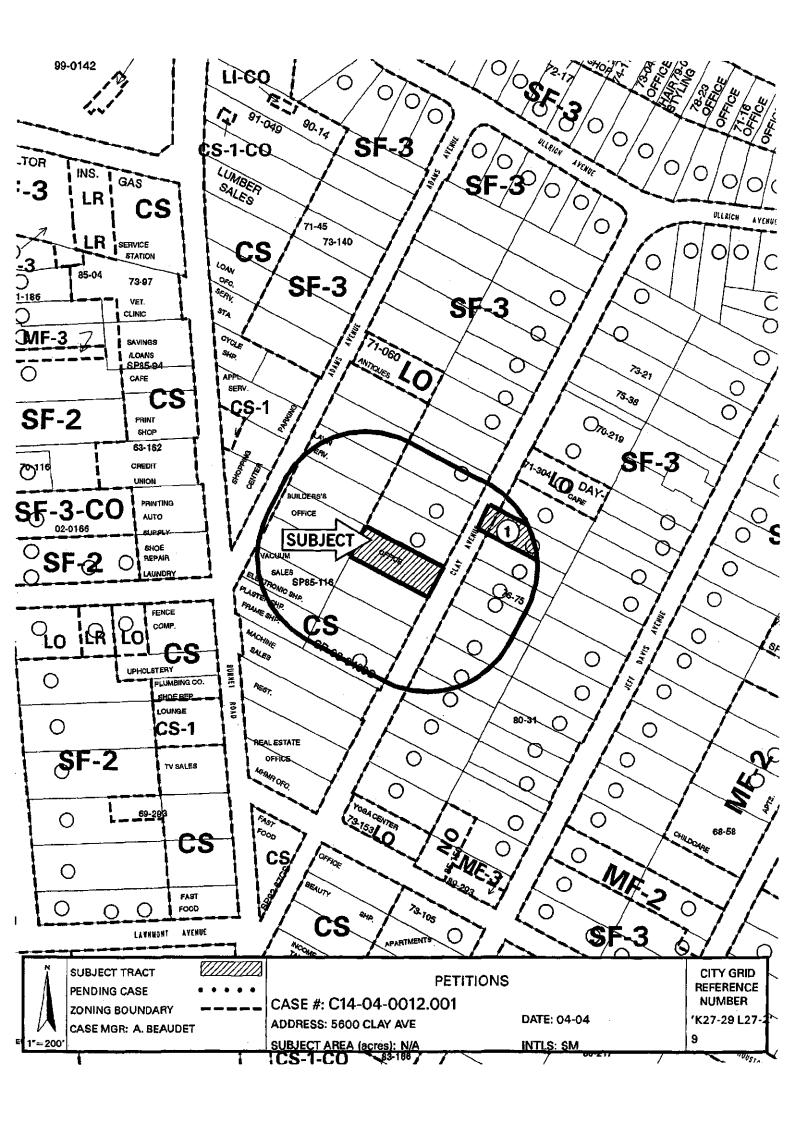

**5510 & 5600 Clay Avenue.** This petition was filed by the property owner and is valid at 100%. The property owner is opposed to any zoning classification other than CS-MU-CO-NP, Conditional Overlay "A". Staff is recommending GR-MU-CO (CO-C).