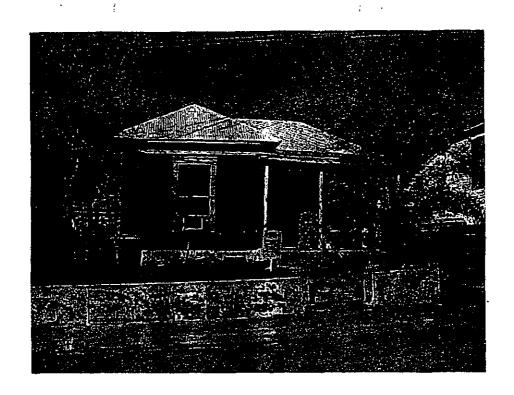

- (3) Embodiment of distinguishing characteristics of an architectural type or specimen. Its small size, frame construction, and prominent front porch typify the defining features of housing for working-class families at the turn of the twentieth century in the South. The house features a porch on the right side of the facade with chamfered wood posts, typical of late Victorian-era dwellings.
- (6) Relationship to other distinctive buildings, sites or areas which are eligible for preservation according to a plan based on architectural, historical or cultural motif.

ANNUAL TAX EXEMPTION: Not applicable - publicly owned.

**APPRAISED VALUE:** Not appraised.

PRESENT USE: Residential.

<u>CONSTRUCTION/DESCRIPTION</u>: One-story hipped-roof wing-and-gable frame house with a partial-width independent porch to the right supported by chamfered wood posts; shed-roofed addition to the rear

**CONDITION:** Good

PRESENT OWNERSADDRESSTELEPHONECity of Austin NHCDP.O. Box 1088, 78767974-3120

**DATE BUILT:** ca. 1900

ALTERATIONS/ADDITIONS: The house has a small addition of unknown date to the rear; the windows were changed out at an unknown date (probably no earlier than the 1930s) to the current 6:6 wood windows.