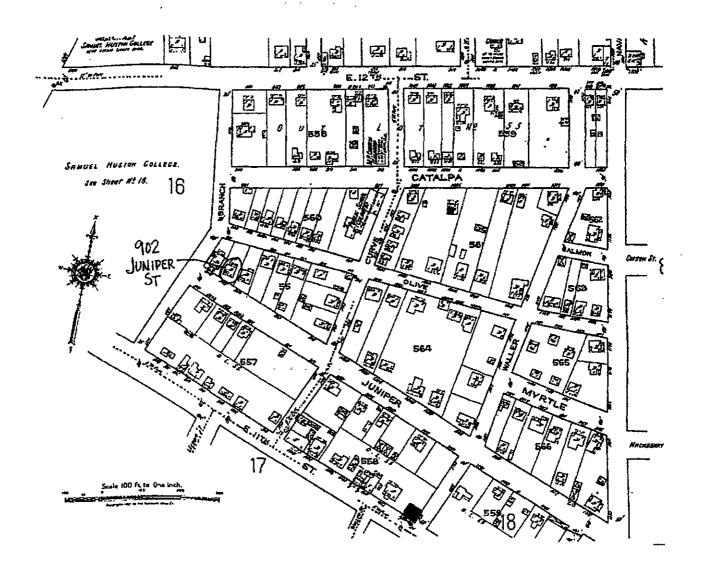

The house is identical to the house at 904 Juniper, its immediate neighbor to the east, except that the porch of 904 is more ornately decorated, and is on the left rather than the right side of the facade. Austin architect/contractor W.G. Eyres owned this property and the house at 904 Juniper from 1899 until his death in 1934; his widow sold both houses in 1937.

The house contributes to the proposed Juniper Street National Register Historic District, which encompasses thirteen other structures on Juniper and Olive Streets, and has been identified as one of most important structures in the proposed historic district.

The house is at the core of the proposed Juniper Street National Register Historic District, and will be rehabilitated as part of the East Eleventh and Twelfth Streets Redevelopment Plan.

PARCEL NO.: 02080612130000 DEED RECORD: See attached.