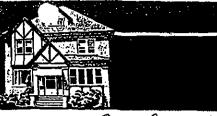

- (3) Embodiment of distinguishing characteristics of an architectural type or specimen. Its small size, frame construction, and prominent front porch typify the defining features of housing for working-class families at the turn of the twentieth century in the South. The house features a porch on the right side of the facade with chamfered wood posts, typical of late Victorian-era dwellings.
- (6) Relationship to other distinctive buildings, sites or areas which are eligible for preservation according to a plan based on architectural, historical or cultural motif.

ANNUAL TAX EXEMPTION: Not applicable - publicly owned.

**APPRAISED VALUE:** Not appraised.

PRESENT USE: Residential.

<u>CONSTRUCTION/DESCRIPTION</u>: One-story hipped-roof wing-and-gable frame house with a partial-width independent porch to the right supported by chamfered wood posts; shed-roofed addition to the rear

**CONDITION:** Good

PRESENT OWNERSADDRESSTELEPHONECity of Austin NHCDP.O. Box 1088, 78767974-3120

**DATE BUILT:** ca. 1900

ALTERATIONS/ADDITIONS: The house has a small addition of unknown date to the rear; the windows were changed out at an unknown date (probably no earlier than the 1930s) to the current 6:6 wood windows.