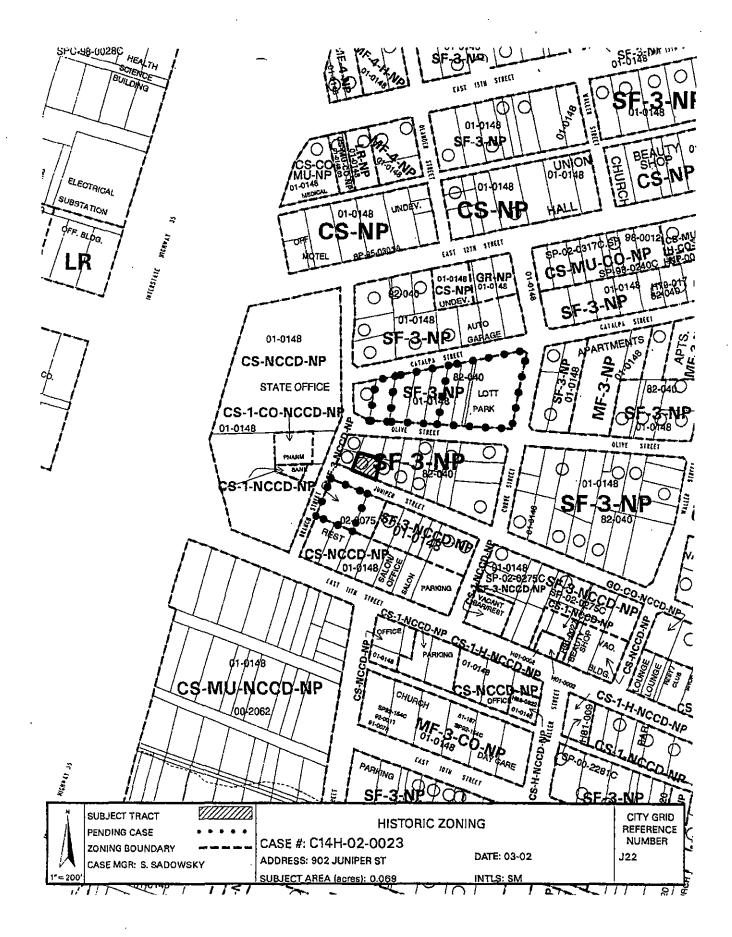

#### ZONING CHANGE REVIEW SHEET

**CASE NUMBER:** C14H-02-0023 **H.L.C. DATE:** March 17, 2003

**P.C. DATE:** May 14, 2003

AREA: 0.048 acre; 2,078 square feet

**APPLICANT:** City of Austin **AGENT:** Transportation, Planning &

Sustainability Department

(Steve Sadowsky)

HISTORIC NAME: Henry Stringfellow House

**WATERSHED:** Waller Creek

ADDRESS OF PROPOSED ZONING CHANGE: 902 Juniper Street

**ZONING FROM:** SF-3-NP **ZONING TO:** SF-3-H-NP

**SUMMARY STAFF RECOMMENDATION:** Staff recommends zoning from family residence-neighborhood plan (SF-3-NP) combining district, zoning to family residence-historic-neighborhood plan (SF-3-H-NP) combining district zoning, based upon Historic Landmark Designation Criteria 1, 2, 3, 6, 7, 9, and 12.

The house is at the core of the proposed Juniper Street National Register Historic District, and will be rehabilitated as part of the East Eleventh and Twelfth Streets Redevelopment Plan.

PARCEL NO.: 02080612130000 DEED RECORD: See attached.