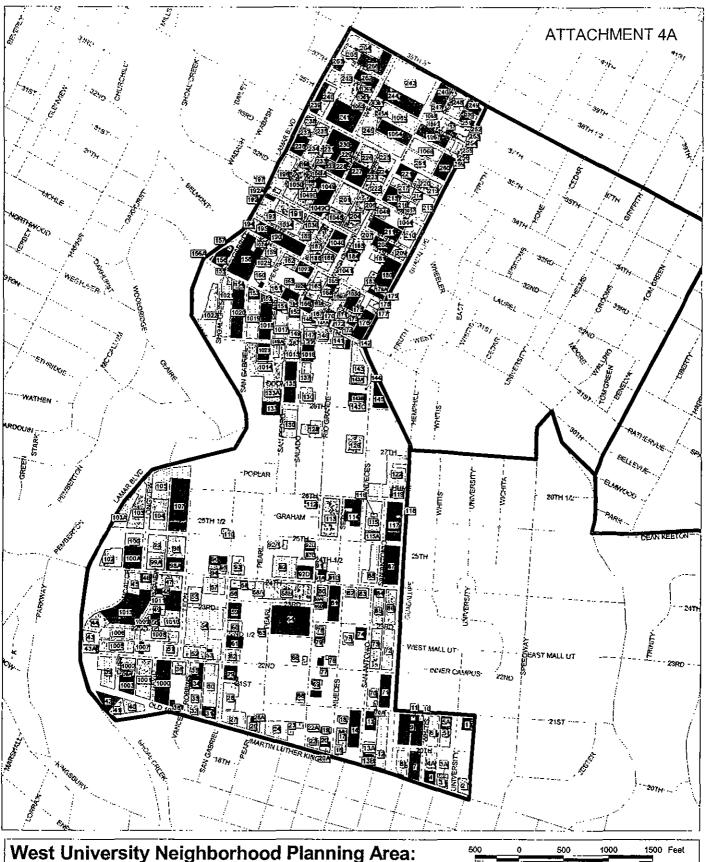

Porch Setback

Attachment 2 Central Austin Combined Neighborhood Plan

Attachment 3; Central Austin Combined Planning Area Future Land Use Map

Attachment 4: West University Future Land Use Map

Attachment 4a: West University Tract Map
Attachment 4b: West University Tract Table

#### STAFF RECOMMENDATION

The proposed zoning change creates a Neighborhood Plan Combining District (NPCD) covering the entire area.

For each of the approximate 750 tracts, the attached chart lists the existing zoning, proposed zoning, owner name, and street address. A description of the zoning base district follows the list.

For each of the aproxiomate 750 tracts, the attached chart lists the existing zoning, and proposed zoning. A description of the proposed zoning base district follows the list.