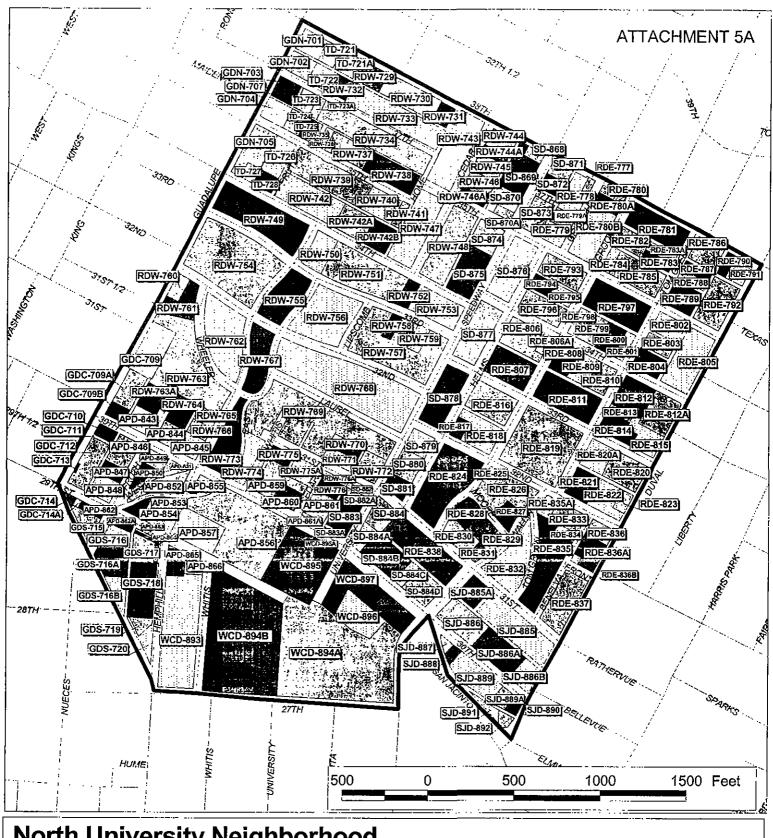

Attachment 5a: North University Tract Map

Attachment 5b North University Tract Table

Attachment 5c: North University Exhibits with Legal Descriptions and Metes and Bounds

Attachment 5d: North University Neighborhood Conservation Combining District (NCCD)

# North University Neighborhood Planning Area: Proposed Zoning Changes Case# C14-04-0022 7/22/2004

| TRACT              | ADDRESS                                                                                                                                                                           | FROM         | TO ***                       |
|--------------------|-----------------------------------------------------------------------------------------------------------------------------------------------------------------------------------|--------------|------------------------------|
| APD-843            | 3004-A FRUTH ST; 502 W 30TH ST                                                                                                                                                    | cs           | GR-NCCD-NP                   |
| APD-844            | 404 W 30TH ST; 3005 FRUTH ST                                                                                                                                                      | LO           | LO-NCCD-NP                   |
| APD-845            | 3004 HEMPHILL PARK; 400, 402 W 30TH ST                                                                                                                                            | LO           | LO-NCCD-NP                   |
| APD-846            | 501, 503 W 30TH ST; 2910 FRUTH ST                                                                                                                                                 | LO           | GR-NCCD-NP                   |
| APD-847            | 2908 FRUTH ST                                                                                                                                                                     | CS-1-MU      | CS-1-NCCD-NP                 |
| APD-848            | 500, 510 W 29TH ST                                                                                                                                                                | LO, CS       | GR-NCCD-NP                   |
| APD-849            | 407 W 30TH ST                                                                                                                                                                     | GR           | GR-NCCD-NP                   |
| APD-850            | 0 FRUTH ST (W PT OF LOT 4-7 BLK 2 OLT 73 DIV D FRUTH ADDN)                                                                                                                        | UNZ          | P-NCCD-NP                    |
| APD-851            | 0 W 30TH ST (W TRI OF LOT 10-11 BLK 2 OLT 73 DIV D FRUTH ADDN)                                                                                                                    | UNZ          | P-NCCD-NP                    |
| APD-852            | 0 WEST DR (PART OF LOT 2-7&10-14 * & ALLEY BLK 2 OLT 73 DIV D                                                                                                                     | UNZ          | P-NCCD-NP                    |
| APD-853            | 0 W 29TH ST (E PT OF LOT 1-4,14-15 BLK 2 OLT 74 DIV D FRUTH ADDN)                                                                                                                 | MF-3, UNZ    | P-NCCD-NP                    |
| APD-854            | 2902 HEMPHILL PARK; 400 W 29TH ST                                                                                                                                                 | MF-3         | MF-3-NCCD-NP                 |
| APD-855            | 0 HEMPHILL PARK (W PART OF LOT 7-9 BLK 3 OLT 73 DIV D FRUTH ADDN)                                                                                                                 | UNZ          | P-NCCD-NP                    |
| APD-856            | 0 (LOT 5,10-14 & E PT OF LOT 6-8 & ALLEY BLK 3 OLT 73 DIV D FRUTH ADDN), 201 W 30TH ST (BLK 4, ALLEY, & ADJ W25FT OF STREET OLT 73 DIV D FRUTH ADDN);                             | P, UNZ       | P-NCCD-NP                    |
| APD-857            | 300 W 29TH ST                                                                                                                                                                     | LO-H         | LO-H-NCCD-NP                 |
| APD-859            | 3001 (LOT 1 FIRST ENGLISH LUTHERAN CHURCH SUBDIVISION SAVE<br>AND EXCEPT A 0.315 ACRE TRACT OF LAND MORE PARTICULARLY<br>DESCRIBED IN EXHIBIT A) WHITIS AVE                       | MF-4         | MF-4-NCCD-NP                 |
| APD-860            | 3001 (A 0.315 ACRE TRACT OF LAND MORE PARTICULARLY DESCRIBED IN EXHIBIT A) WHITIS AVE                                                                                             | LO           | LO-NCCD-NP                   |
| APD-861            | 3001 CEDAR ST (N 156 FT OF S 176 FT OF BENCHMARK CONDOMINIUMS AMENDED)                                                                                                            | GO           | MF-4-NCCD-NP                 |
| APD-861A           | 3001 CEDAR ST (S 20 FT OF BENCHMARK CONDOMINIUMS                                                                                                                                  | GO           | MF-4-NCCD-NP                 |
| APD-862            | 2819 (LOT 3 & ADJ 16 FT VAC ALLEY BLK 2 OLT 14 DIV D FRUTH ADDN) GUADALUPE ST                                                                                                     | cs           | CS-NCCD-NP                   |
| APD-862A           | 2815 FRUTH ST; 409 W 29TH ST                                                                                                                                                      | CS           | CS-NCCD-NF                   |
| APD-863            | 2812, 2814, 2816 HEMPHILL PARK (PART; SEE ALSO APD-864)                                                                                                                           | CS           | CS-NCCD-NP                   |
|                    | <u> </u>                                                                                                                                                                          |              |                              |
| APD-864            | 2812, 2814, 2816 HEMPHILL PARK (PART; SEE ALSO APD-863)                                                                                                                           | CS-MU-CO     | CS-NCCD-NP                   |
| APD-865            | 2807, 2809, 2811 HEMPHILL PARK; 305 W 29TH ST;                                                                                                                                    | CS, MF-5     | NO-NCCD-NP                   |
| APD-866            | 301 W 29TH ST                                                                                                                                                                     | MF-5         | MF-5-NCCD-NP                 |
| GDC-709            | 3035, 3101, 3105 GUADALUPE ST                                                                                                                                                     | CS           | CS-NCCD-NP                   |
| GDC-709A           | 3009, 3021, 3023, 3025 GUADALUPE ST                                                                                                                                               | CS           | CS-NCCD-NP                   |
| GDC-709B           | 3001 GUADALUPE ST                                                                                                                                                                 | CS           | CS-NCCD-NP                   |
| GDC-710            | 2927 GUADALUPE ST                                                                                                                                                                 | CS           | CS-NCCD-NP                   |
| GDC-711            | 2927 GUADALUPE ST                                                                                                                                                                 | CS-1         | CS-1-NCCD-NP                 |
| GDC-712            | 512 W 29TH ST; 2909, 2915, 2927 GUADALUPE ST                                                                                                                                      | CS           | CS-NCCD-NP                   |
| GDC-713<br>GDC-714 | 2909 GUADALUPE ST<br>2825 (W 53FT AV LOT 2 & ADJ TRI OF LOT 1 BLK 2 OLT 14 DIV D                                                                                                  | CS-1<br>CS-1 | CS-1-NCCD-NP<br>CS-1-NCCD-NP |
| GDC-714A           | FRUTH ADDN) GUADALUPE ST  2819 (E 37.79 FT LOT 2 BLK 2 OLT 14 DIV D FRUTH ADDN)                                                                                                   | CS-1         | CS-NCCD-NP                   |
| GDN-701            | 3711 GUADALUPE ST; 505 W 38TH ST (LOT 3 BLK 2 OLT 77 DIV D                                                                                                                        | LO, CS       | CS-NCCD-NP                   |
| CON 700            | LAKEVIEW ADDN)                                                                                                                                                                    | -            | CO NOOD NO                   |
| GDN-702            | 506 W 37TH ST; 3701 GUADALUPE ST                                                                                                                                                  | CS           | CS-NCCD-NP                   |
| GDN-703            | 507, 509, 519 W 37TH ST                                                                                                                                                           | CS           | CS-NCCD-NP                   |
| GDN-704            | 510-512 W 35TH ST (LOT 1&2 LOT 3 *LESS S 5FT BLK 1 OLT 77 DIV B<br>STEINLE ADDN); 3501 GUADALUPE ST                                                                               | SF-3, CS     | CS-NCCD-NP                   |
| GDN-705            | 3401 (S 94.2 FT OF W 63.9 FT & W 150 FT OF S CEN 65.8 FT BLK 6 OLT<br>77 DIV D BUDDINGTON SUB), 3423 (W 150 FT OF THE N 155 FT BLK 6<br>OLT 77 DIV D BUDDINGTON SUB) GUADALUPE ST | CS<br>       | CS-NCCD-NP                   |
| GDN-707            | 507 W 37TH ST                                                                                                                                                                     | LO           | LO-NCCD-NP                   |
| GDS-715            | 2819 (LOTS 4-6 & ADJ 16 FT VAC ALLEY & E 37.79 FT LOT 1 BLK 2 OLT 14 DIV D FRUTH ADDN) GUADALUPE ST                                                                               |              | CS-NCCD-NP                   |
| GDS-716            | 2815 FRUTH ST                                                                                                                                                                     | CS CS        | CS-NCCD-NP                   |
| <u> </u>           | 1201011101                                                                                                                                                                        | <u> </u>     | 20-1400D-14E                 |