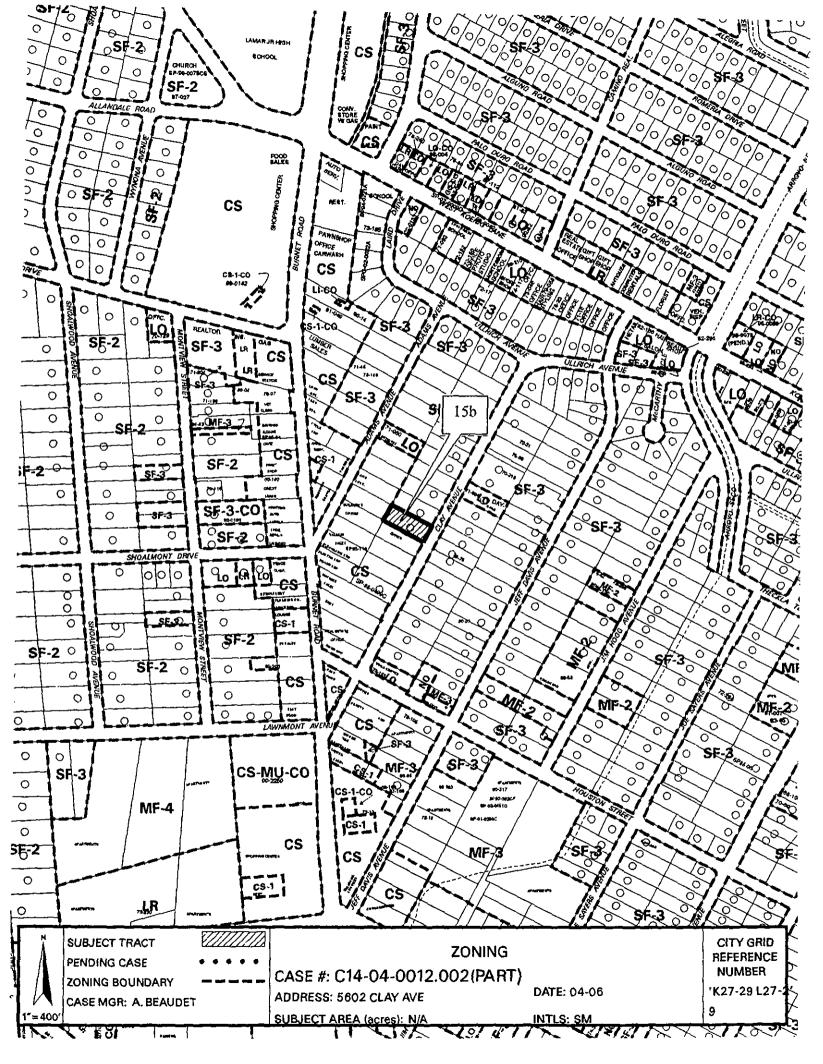

# AGENDA ITEM NO.: 50 AGENDA DATE: Thu 08/12/2004 PAGE: 1 of 1

**SUBJECT:** C14-04-0012.001 (PART) - Brentwood/Highland Neighborhood Plan - Approve third reading of an ordinance amending Chapter 25-2 of the Austin City Code by rezoning property locally known as part of Tract 15b, 5602 Clay Avenue (Shoal Creek Watershed) from general commercial services-neighborhood plan combining district (CS-NP) to neighborhood commercial-mixed use-conditional overlay-neighborhood plan (LR-MU-CO-NP) combining district zoning. First reading on March 25, 2004. Vote: 7-0. Second reading on May 13, 2004. Vote: 7-0. Conditions met as follows: Conditional Overlay incorporates the conditions imposed by Council on second ordinance reading. Applicant: City of Austin. Agent: Neighborhood Planning & Zoning Department. Property Owner: Mark Cashman. City Staff: Annick Beaudet. 974-2975. Note: A valid petition has been filed by the property owner in opposition to this rezoning request.

#### REQUEST:

Approve third readings of an ordinance amending Chapter 25-2 of the Austin City Code rezoning the property locally known as part of Tract 15b- 5602 Clay Avenue from general commercial services (CS) district zoning to neighborhood commercial-mixed use-conditional overlay-neighborhood plan combining district (LR-MU-CO-NP) zoning. The CO prohibits the following uses: Off-Site Accessory Parking, Service Station, and Drive Through Services as an accessory use to commercial uses.

Approved owner's request of GR-MU-CO-NP maintaining existing conditional overlay which prohibits all GR uses except for auto sales and prohibits more than 1 driveway.

**5602 Clay Avenue.** This petition was filed by the property owner and is valid at 100%. The property owner is opposed to any zoning classification other than CS. Staff is recommending GR-MU-CO (See Exhibit B, CO-C).

Approved neighborhood's request of LR-MU-CO-NP, CO-D.

**1303 W. Koenig Ln.-5813 Woodrow-** This petition was filed by the property owner and is valid at 100%. The property owner is opposed to any zoning classification other than CS-MU-CO-NP. Conditional Overlay is "E", except the 40 foot height limit is removed from the CO. In addition all commercial uses not allowed in GR base zoning are prohibited except vehicle storage and limited warehousing and distribution uses. The staff recommendation is GR-MU-CO-NP, Conditional Overlay "E".