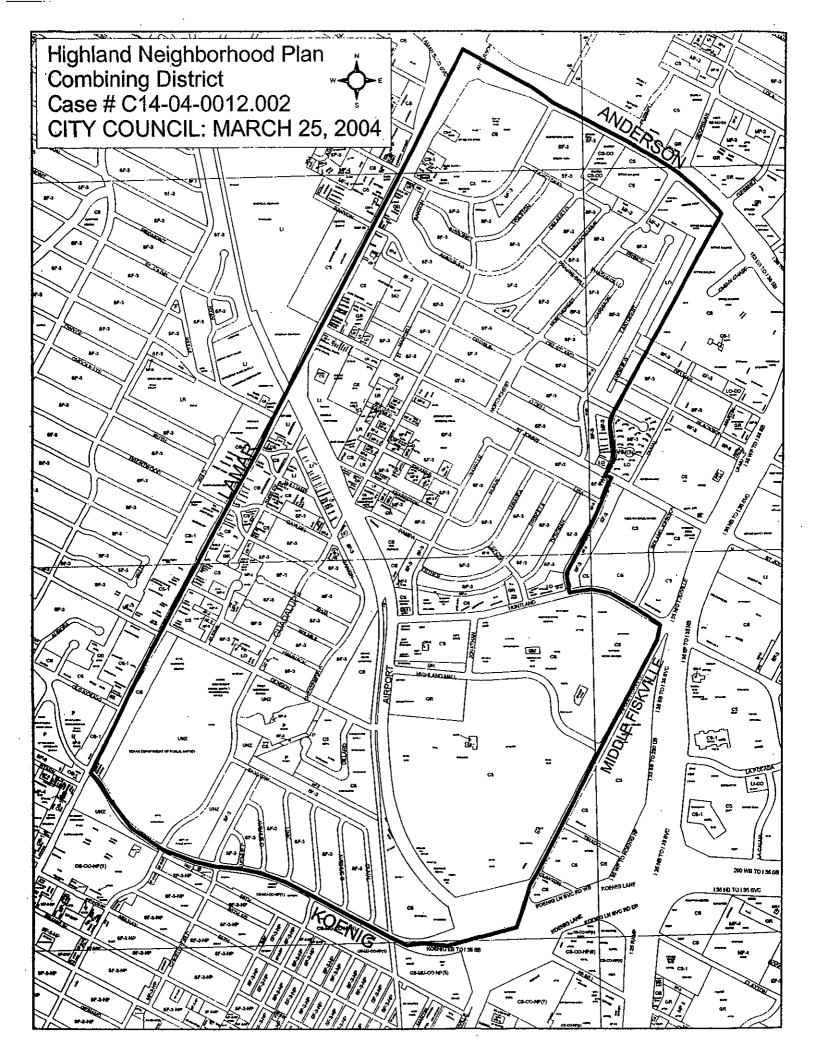

Under the proposed Highland NP, "Small Lot Amnesty" and "Secondary Apartment" are proposed for the entire area. "Garage Placement," "Front Porch Setback" and "Impervious Cover and Parking Placement Restrictions" are proposed for the entire area with the exception of all lots adjacent to St. Johns Avenue. The Cottage Lot special use is proposed for the North and South Highland subdistricts. The North Highland subdistrict is bounded on the north by Crestland Drive, on the east by Twin Crest Drive, on the south by St. Johns Avenue, and on the west by Lamar Blvd. The South Highland subdistrict is bounded on the north and east by Airport Blvd., on the south by Denson Drive, and on the west by Lamar Blvd. The Neighborhood Mixed Use Building (MUB) special use is proposed for Tract 221 and the Neighborhood Urban Center special use is proposed for Tracts 200, 201, 202, 222a, 222b, 222c, 223, 241, 242, 243a, 243b, 243c, 275, 276, and 277.