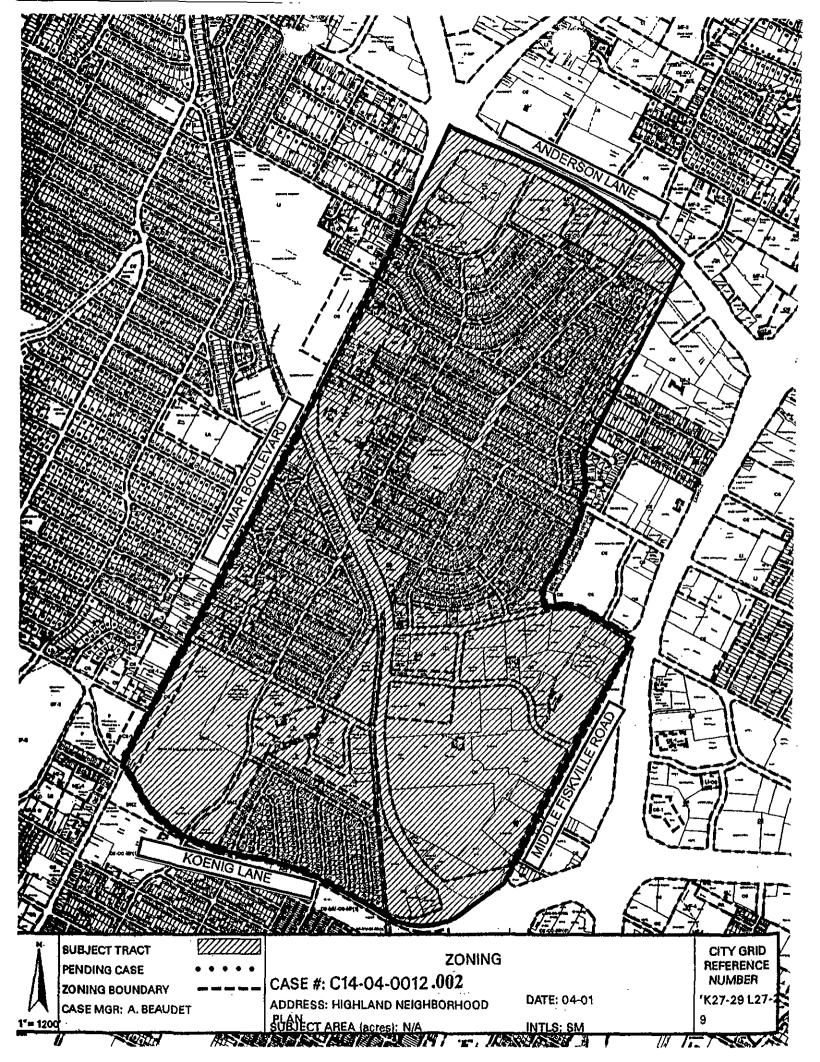

Under the proposed Highland NP, "Small Lot Amnesty" and "Secondary Apartment" are proposed for the entire area. "Garage Placement," "Front Porch Setback" and "Impervious Cover and Parking Placement Restrictions" are proposed for the entire area with the exception of all lots adjacent to St. Johns Avenue. The Cottage Lot special use is proposed for the North and South Highland subdistricts. The North Highland subdistrict is bounded on the north by Crestland Drive, on the east by Twin Crest Drive, on the south by St. Johns Avenue, and on the west by Lamar Blvd. The South Highland subdistrict is bounded on the north and east by Airport Blvd., on the south by Denson Drive, and on the west by Lamar Blvd. The Neighborhood Mixed Use Building (MUB) special use is proposed for Tract 221 and the Neighborhood Urban Center special use is proposed for Tracts 200, 201, 202, 222a, 222b, 222c, 223, 241, 242, 243a, 243b, 243c, 275, 276, and 277.