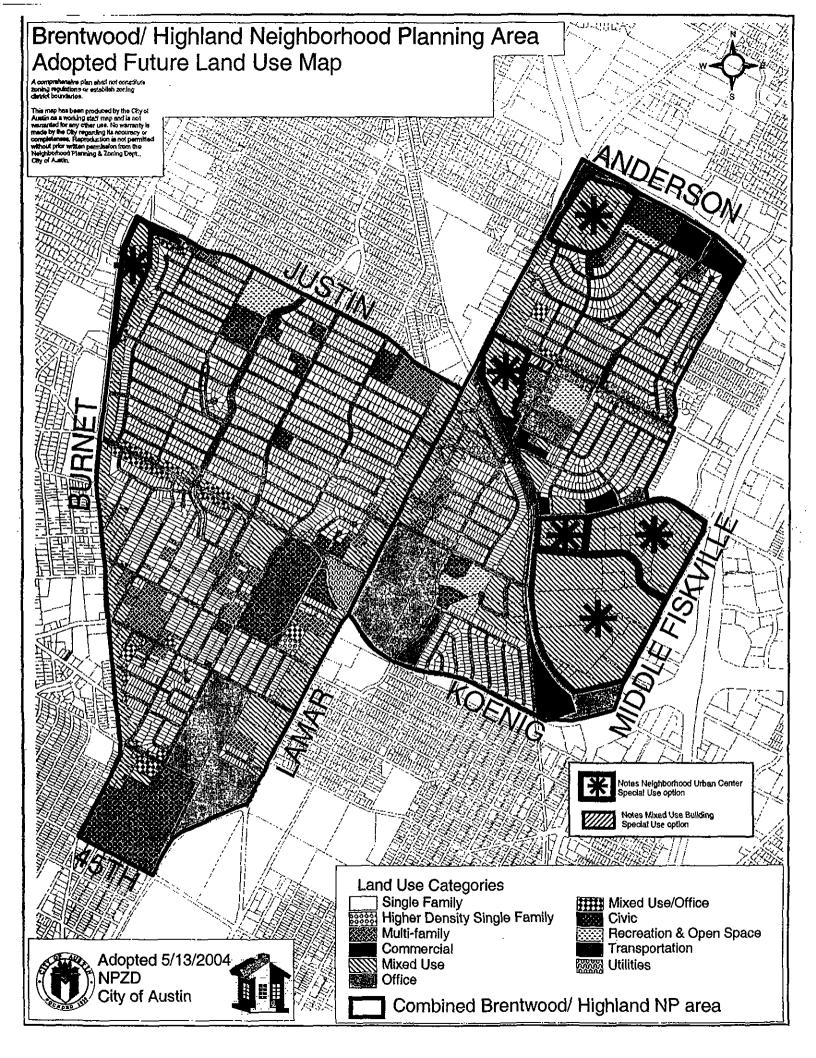

#### REQUEST:

Approve third readings of an ordinance amending Chapter 25-2 of the Austin City Code rezoning the property locally known as The Brentwood/Highland Neighborhood Planning area, bounded on the north by Justin Lane and Anderson Lanc, on the east by Middle Fiskville Road and Twin Crest Drive, on the south by 45<sup>th</sup> Street and Koenig Lane, and on the west by Burnet Road.

The proposed zoning change will create two Neighborhood Plan Combining Districts (NP) covering the entire area. Under the proposed Brentwood NP, "Small Lot Amnesty," "Secondary Apartment," "Garage Placement," "Front Porch Setback" and "Impervious Cover and Parking Placement Restrictions" are proposed for the entire area. The Urban Home special use is proposed for the Romeria Gateway subdistrict, which includes all lots adjacent to Romeria between Lamar Blvd. and the Grover Drainage Channel. The Neighborhood Urban Center (NUC) special use is proposed for Tracts 1 and 2.

Under the proposed Highland NP, "Small Lot Amnesty" and "Secondary Apartment" are proposed for the entire area. "Garage Placement," "Front Porch Setback" and "Impervious Cover and Parking Placement Restrictions" are proposed for the entire area with the exception of all lots adjacent to St. Johns Avenue. The Cottage Lot special use is proposed for the North and South Highland subdistricts. The North Highland subdistrict is bounded on the north by Crestland Drive, on the east by Twin Crest Drive, on the south by St. Johns Avenue, and on the west by Lamar Blvd. The South Highland subdistrict is bounded on the north and east by Airport Blvd., on the south by Denson Drive, and on the west by Lamar Blvd. The Neighborhood Mixed Use Building (MUB) special use is proposed for Tract 221 and the Neighborhood Urban Center special use is proposed for Tracts 200, 201, 202, 222a, 222b, 222c, 223, 241, 242, 243a, 243b, 243c, 275, 276, and 277.

The proposed zoning change also implements the land use recommendations of the Brentwood/Highland Neighborhood Plan for a total of 233 tracts shown on the attached zoning tract map. For each of the 233 tracts, the attached chart (Exhibit A) lists the existing zoning, proposed zoning, property owner, street address and whether or not the NUC and MUB are permitted.