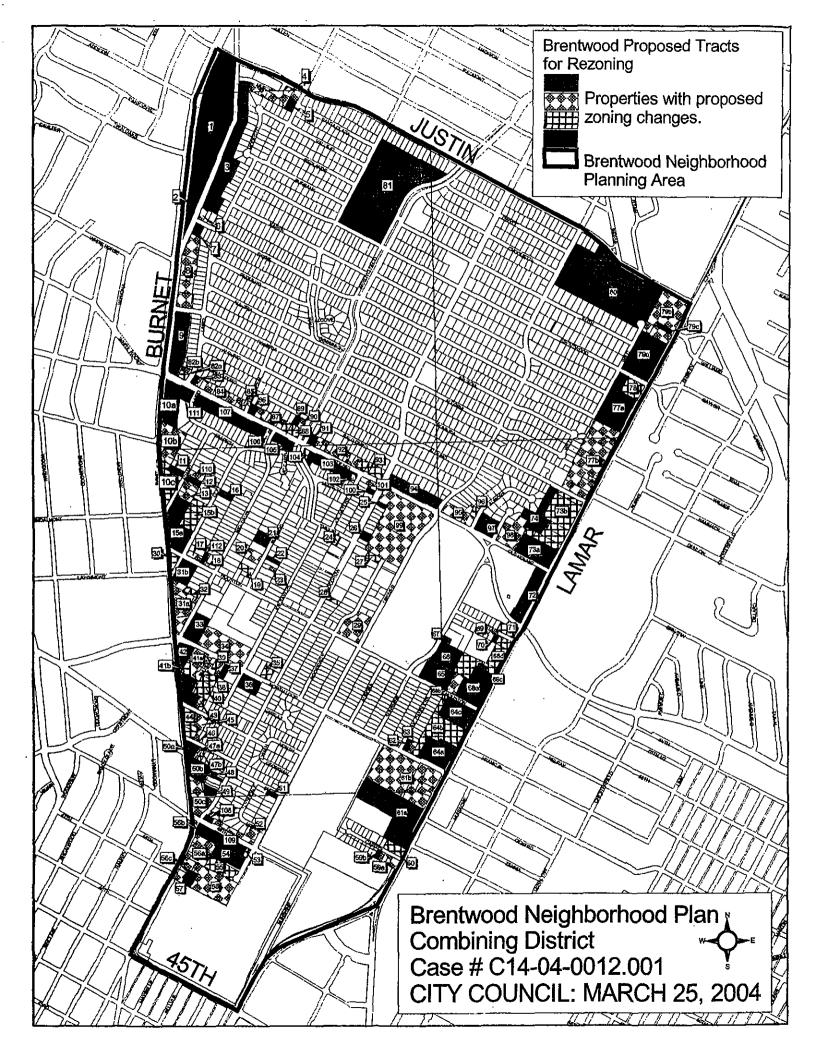

The proposed zoning change will create two Neighborhood Plan Combining Districts (NP) covering the entire area. Under the proposed Brentwood NP, "Small Lot Amnesty," "Secondary Apartment," "Garage Placement," "Front Porch Setback" and "Impervious Cover and Parking Placement Restrictions" are proposed for the entire area. The Urban Home special use is proposed for the Romeria Gateway subdistrict, which includes all lots adjacent to Romeria between Lamar Blvd. and the Grover Drainage Channel. The Neighborhood Urban Center (NUC) special use is proposed for Tracts 1 and 2.

The proposed zoning change also implements the land use recommendations of the Brentwood/Highland Neighborhood Plan for a total of 233 tracts shown on the attached zoning tract map. For each of the 233 tracts, the attached chart (Exhibit A) lists the existing zoning, proposed zoning, property owner, street address and whether or not the NUC and MUB are permitted.