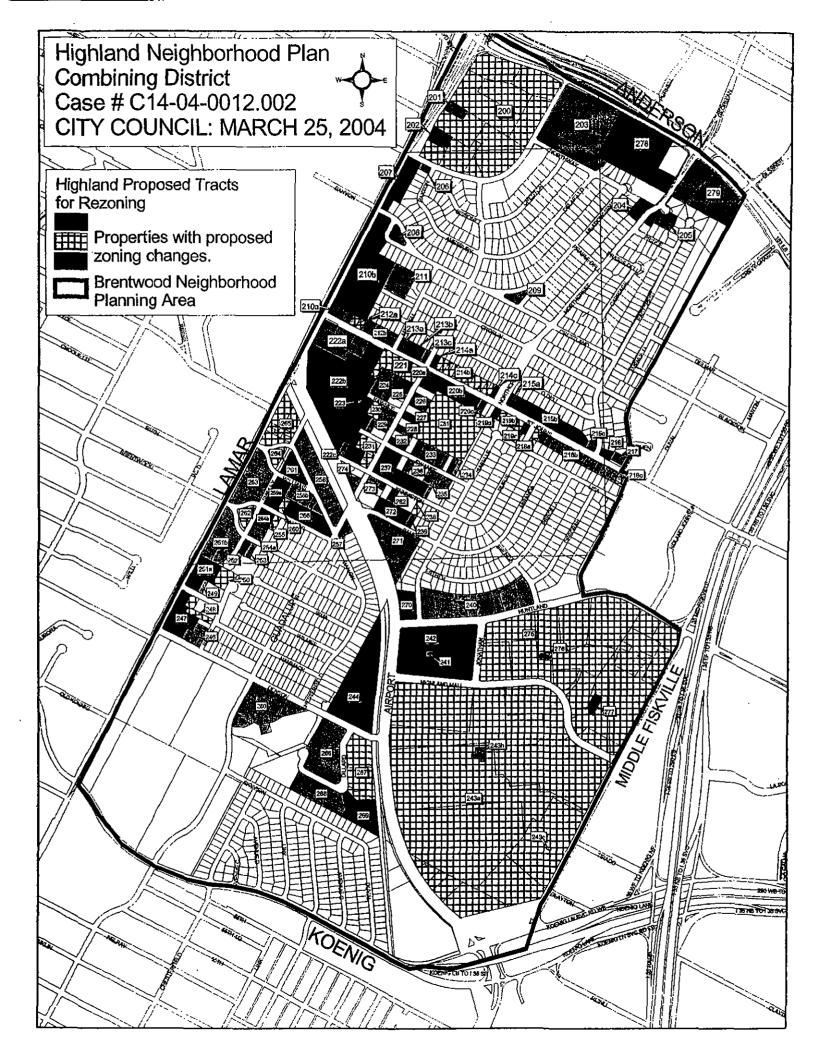

The proposed zoning change also implements the land use recommendations of the Brentwood/Highland Neighborhood Plan for a total of 233 tracts shown on the attached zoning tract map. For each of the 233 tracts, the attached chart (Exhibit A) lists the existing zoning, proposed zoning, property owner, street address and whether or not the NUC and MUB are permitted.