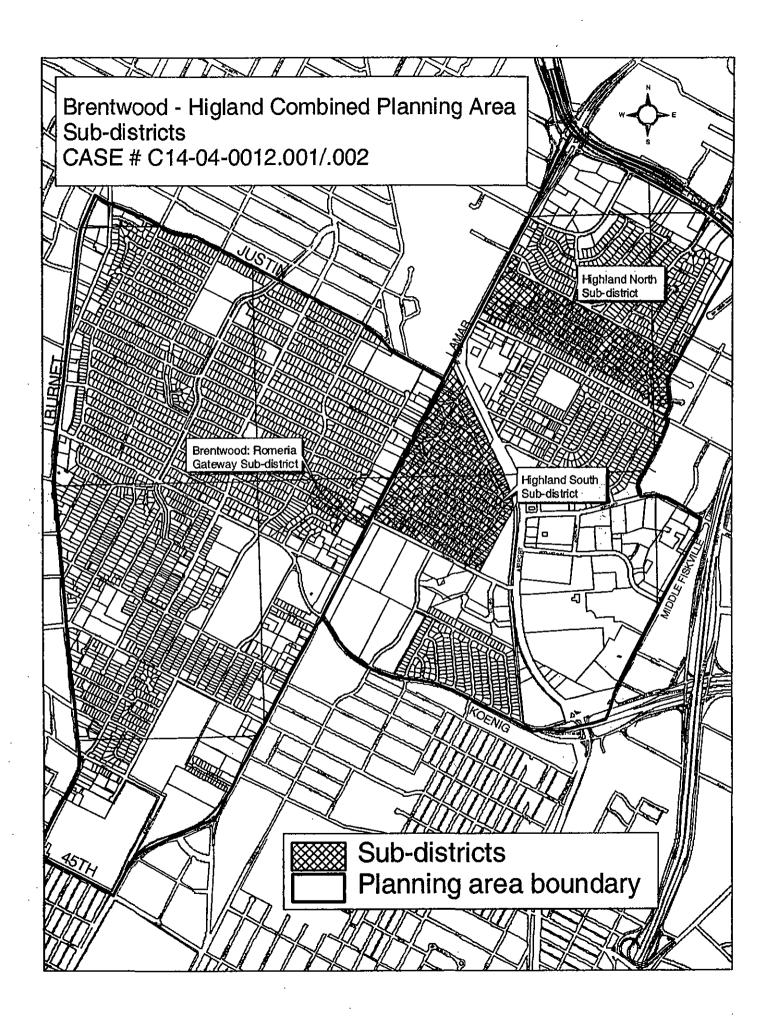

The proposed zoning change will create two Neighborhood Plan Combining Districts (NP) covering the entire area. Under the proposed Brentwood NP, "Small Lot Amnesty," "Secondary Apartment," "Garage Placement," "Front Porch Setback" and "Impervious Cover and Parking Placement Restrictions" are proposed for the entire area. The Urban Home special use is proposed for the Romeria Gateway subdistrict, which includes all lots adjacent to Romeria between Lamar Blvd. and the Grover Drainage Channel. The Neighborhood Urban Center (NUC) special use is proposed for Tracts 1 and 2.

Under the proposed Highland NP, "Small Lot Amnesty" and "Secondary Apartment" are proposed for the entire area. "Garage Placement," "Front Porch Setback" and "Impervious Cover and Parking Placement Restrictions" are proposed for the entire area with the exception of all lots adjacent to St. Johns Avenue. The Cottage Lot special use is proposed for the North and South Highland subdistricts. The North Highland subdistrict is bounded on the north by Crestland Drive, on the east by Twin Crest Drive, on the south by St. Johns Avenue, and on the west by Lamar Blvd. The South Highland subdistrict is bounded on the north and east by Airport Blvd., on the south by Denson Drive, and on the west by Lamar Blvd. The Neighborhood Mixed Use Building (MUB) special use is proposed for Tract 221 and the Neighborhood Urban Center special use is proposed for Tracts 200, 201, 202, 222a, 222b, 222c, 223, 241, 242, 243a, 243b, 243c, 275, 276, and 277.