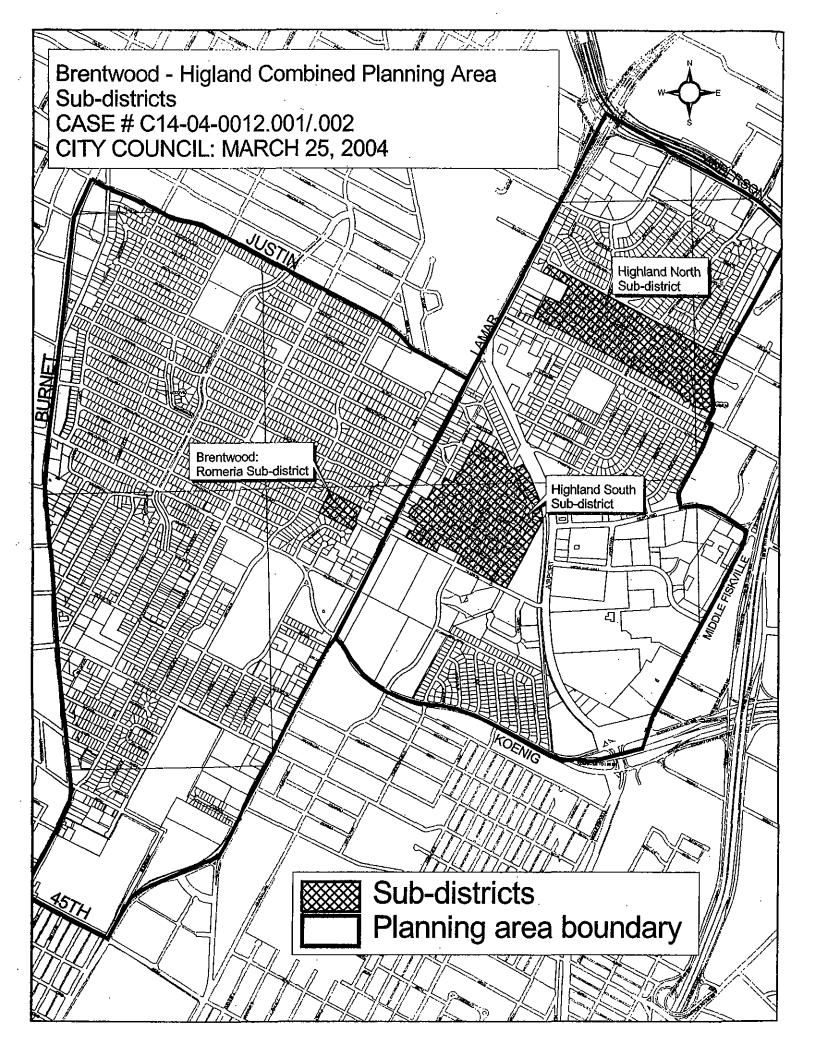

The proposed zoning change will create two Neighborhood Plan Combining Districts (NP) covering the entire area. Under the proposed Brentwood NP, "Small Lot Amnesty," "Secondary Apartment," "Garage Placement," "Front Porch Setback" and "Impervious Cover and Parking Placement Restrictions" are proposed for the entire area. The Urban Home special use is proposed for the Romeria Gateway subdistrict, which includes all lots adjacent to Romeria between Lamar Blvd. and the Grover Drainage Channel. The Neighborhood Urban Center (NUC) special use is proposed for Tracts 1 and 2.

Under the proposed Highland NP, "Small Lot Amnesty" and "Secondary Apartment" are proposed for the entire area. "Garage Placement," "Front Porch Setback" and "Impervious Cover and Parking Placement Restrictions" are proposed for the entire area with the exception of all lots adjacent to St. Johns Avenue. The Cottage Lot special use is proposed for the North and South Highland subdistricts. The North Highland subdistrict is bounded on the north by Crestland Drive, on the east by Twin Crest Drive, on the south by St. Johns Avenue, and on the west by Lamar Blvd. The South Highland subdistrict is bounded on the north and east by Airport Blvd., on the south by Denson Drive, and on the west by Lamar Blvd. The Neighborhood Mixed Use Building (MUB) special use is proposed for Tract 221 and the Neighborhood Urban Center special use is proposed for Tracts 200, 201, 202, 222a, 222b, 222c, 223, 241, 242, 243a, 243b, 243c, 275, 276, and 277.