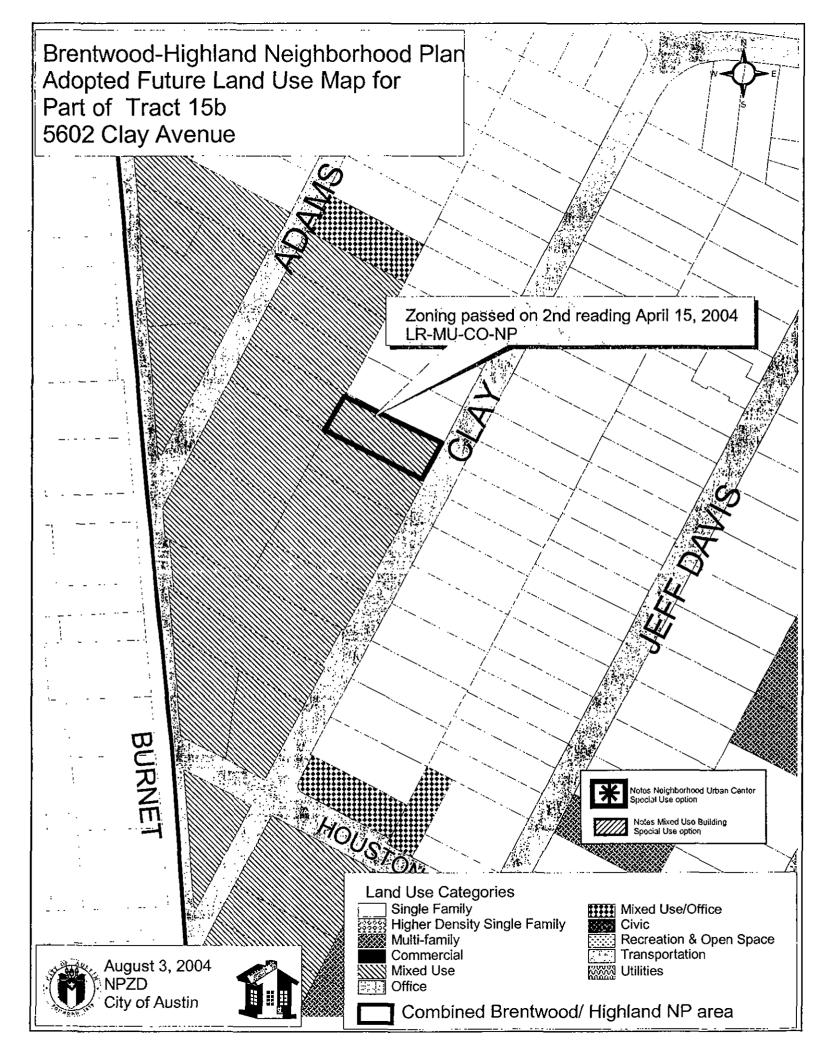

#### REQUEST:

Approve third readings of an ordinance amending Chapter 25-2 of the Austin City Code rezoning the property locally known as part of Tract 15b- 5602 Clay Avenue from general commercial services (CS) district zoning to neighborhood commercial-mixed use-conditional overlay-neighborhood plan combining district (LR-MU-CO-NP) zoning. The CO prohibits the following uses: Off-Site Accessory Parking, Service Station, and Drive Through Services as an accessory use to commercial uses.

Approved owner's request of GR-MU-CO-NP maintaining existing conditional overlay which prohibits all GR uses except for auto sales and prohibits more than 1 driveway.

**5602 Clay Avenue.** This petition was filed by the property owner and is valid at 100%. The property owner is opposed to any zoning classification other than CS. Staff is recommending GR-MU-CO (See Exhibit B, CO-C).

Approved neighborhood's request of LR-MU-CO-NP, CO-D.

**1303 W. Koenig Ln.-5813 Woodrow-** This petition was filed by the property owner and is valid at 100%. The property owner is opposed to any zoning classification other than CS-MU-CO-NP. Conditional Overlay is "E", except the 40 foot height limit is removed from the CO. In addition all commercial uses not allowed in GR base zoning are prohibited except vehicle storage and limited warehousing and distribution uses. The staff recommendation is GR-MU-CO-NP, Conditional Overlay "E".