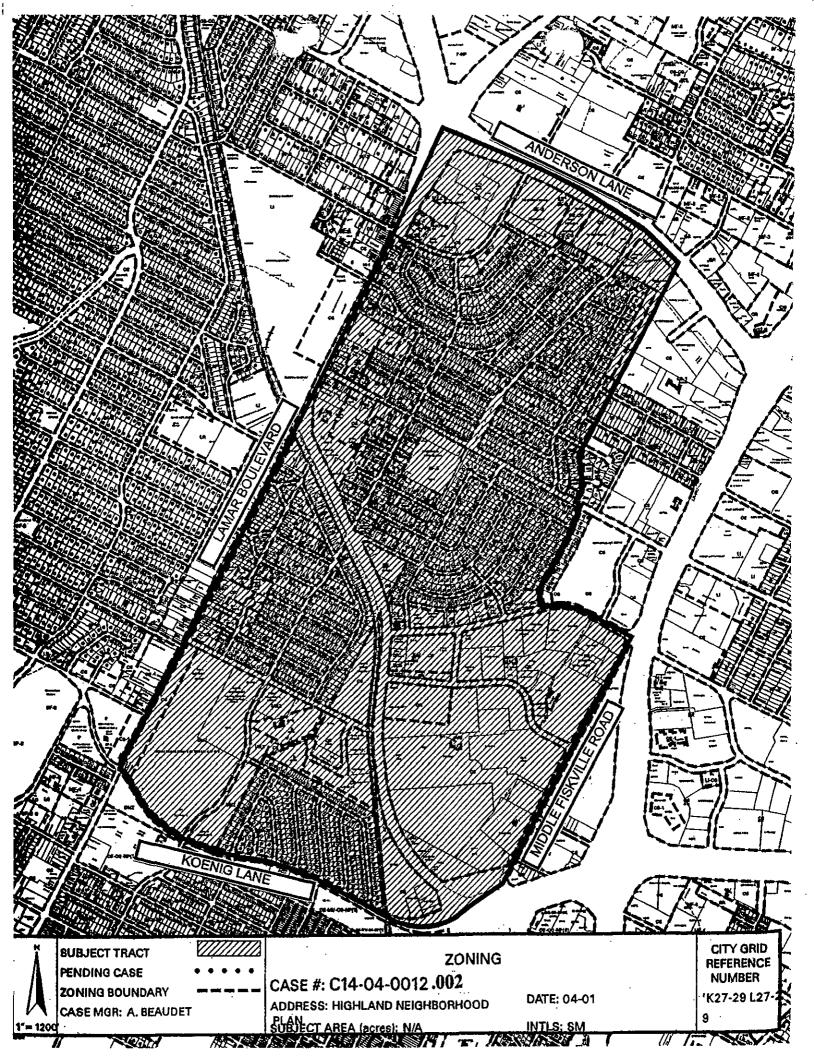

#### ZONING CASE NUMBER: C14-04-0012

#### REQUEST:

Approve third readings of an ordinance amending Chapter 25-2 of the Austin City Code rezoning the property locally known as The Brentwood/Highland Neighborhood Planning area, bounded on the north by Justin Lane and Anderson Lanc, on the east by Middle Fiskville Road and Twin Crest Drive, on the south by 45<sup>th</sup> Street and Koenig Lane, and on the west by Burnet Road.

The proposed zoning change will create two Neighborhood Plan Combining Districts (NP) covering the entire area. Under the proposed Brentwood NP, "Small Lot Amnesty," "Secondary Apartment," "Garage Placement," "Front Porch Setback" and "Impervious Cover and Parking Placement Restrictions" are proposed for the entire area. The Urban Home special use is proposed for the Romeria Gateway subdistrict, which includes all lots adjacent to Romeria between Lamar Blvd. and the Grover Drainage Channel. The Neighborhood Urban Center (NUC) special use is proposed for Tracts 1 and 2.

Under the proposed Highland NP, "Small Lot Amnesty" and "Secondary Apartment" are proposed for the entire area. "Garage Placement," "Front Porch Setback" and "Impervious Cover and Parking Placement Restrictions" are proposed for the entire area with the exception of all lots adjacent to St. Johns Avenue. The Cottage Lot special use is proposed for the North and South Highland subdistricts. The North Highland subdistrict is bounded on the north by Crestland Drive, on the east by Twin Crest Drive, on the south by St. Johns Avenue, and on the west by Lamar Blvd. The South Highland subdistrict is bounded on the north and east by Airport Blvd., on the south by Denson Drive, and on the west by Lamar Blvd. The Neighborhood Mixed Use Building (MUB) special use is proposed for Tract 221 and the Neighborhood Urban Center special use is proposed for Tracts 200, 201, 202, 222a, 222b, 222c, 223, 241, 242, 243a, 243b, 243c, 275, 276, and 277.

The proposed zoning change also implements the land use recommendations of the Brentwood/Highland Neighborhood Plan for a total of 233 tracts shown on the attached zoning tract map. For each of the 233 tracts, the attached chart (Exhibit A) lists the existing zoning, proposed zoning, property owner, street address and whether or not the NUC and MUB are permitted.