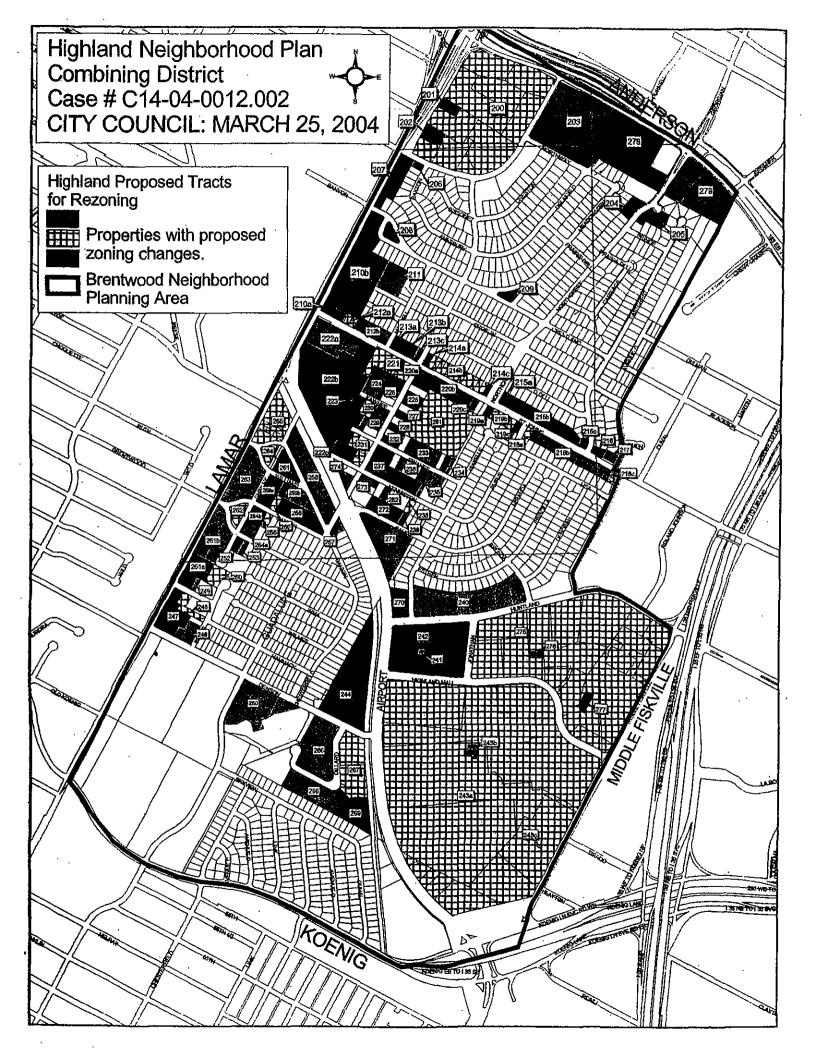

#### REQUEST:

Approve third readings of an ordinance amending Chapter 25-2 of the Austin City Code rezoning the property locally known as The Brentwood/Highland Neighborhood Planning area, bounded on the north by Justin Lane and Anderson Lanc, on the east by Middle Fiskville Road and Twin Crest Drive, on the south by 45<sup>th</sup> Street and Koenig Lane, and on the west by Burnet Road.

The proposed zoning change will create two Neighborhood Plan Combining Districts (NP) covering the entire area. Under the proposed Brentwood NP, "Small Lot Amnesty," "Secondary Apartment," "Garage Placement," "Front Porch Setback" and "Impervious Cover and Parking Placement Restrictions" are proposed for the entire area. The Urban Home special use is proposed for the Romeria Gateway subdistrict, which includes all lots adjacent to Romeria between Lamar Blvd. and the Grover Drainage Channel. The Neighborhood Urban Center (NUC) special use is proposed for Tracts 1 and 2.

Under the proposed Highland NP, "Small Lot Amnesty" and "Secondary Apartment" are proposed for the entire area. "Garage Placement," "Front Porch Setback" and "Impervious Cover and Parking Placement Restrictions" are proposed for the entire area with the exception of all lots adjacent to St. Johns Avenue. The Cottage Lot special use is proposed for the North and South Highland subdistricts. The North Highland subdistrict is bounded on the north by Crestland Drive, on the east by Twin Crest Drive, on the south by St. Johns Avenue, and on the west by Lamar Blvd. The South Highland subdistrict is bounded on the north and east by Airport Blvd., on the south by Denson Drive, and on the west by Lamar Blvd. The Neighborhood Mixed Use Building (MUB) special use is proposed for Tract 221 and the Neighborhood Urban Center special use is proposed for Tracts 200, 201, 202, 222a, 222b, 222c, 223, 241, 242, 243a, 243b, 243c, 275, 276, and 277.

The proposed zoning change also implements the land use recommendations of the Brentwood/Highland Neighborhood Plan for a total of 233 tracts shown on the attached zoning tract map. For each of the 233 tracts, the attached chart (Exhibit A) lists the existing zoning, proposed zoning, property owner, street address and whether or not the NUC and MUB are permitted.