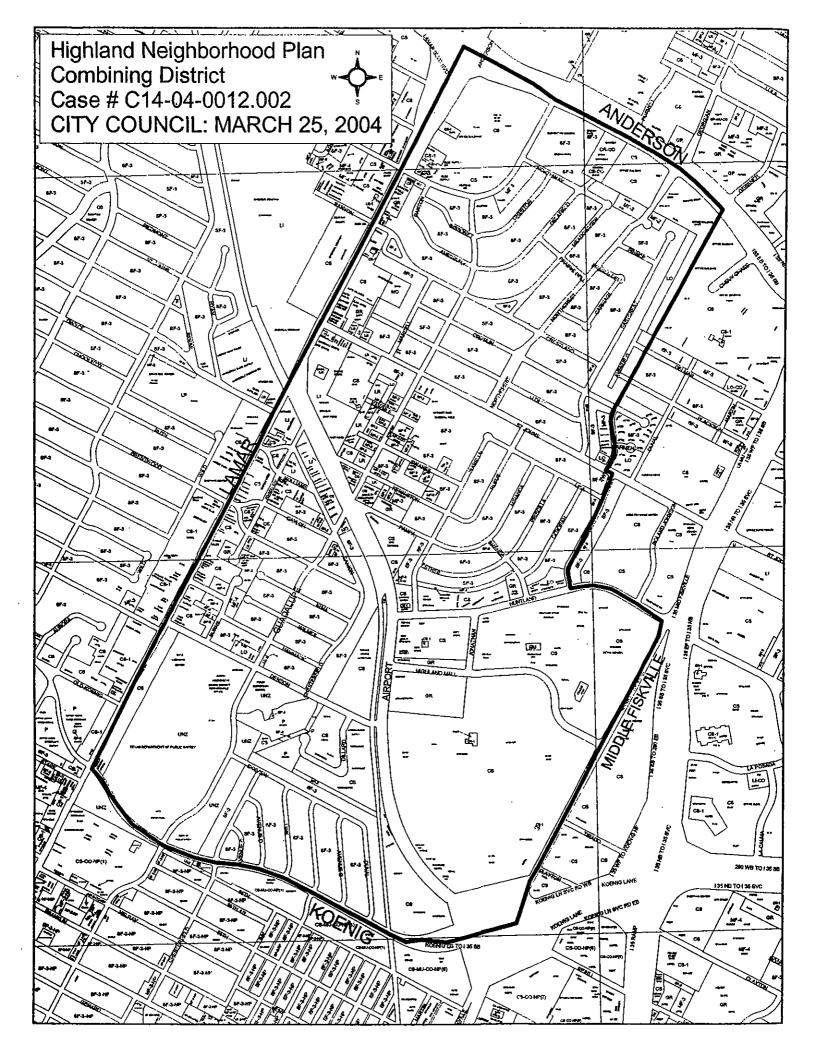

#### ZONING CASE NUMBER: C14-04-0012

#### REQUEST:

Approve third readings of an ordinance amending Chapter 25-2 of the Austin City Code rezoning the property locally known as The Brentwood/Highland Neighborhood Planning area, bounded on the north by Justin Lane and Anderson Lanc, on the east by Middle Fiskville Road and Twin Crest Drive, on the south by 45<sup>th</sup> Street and Koenig Lane, and on the west by Burnet Road.

The proposed zoning change will create two Neighborhood Plan Combining Districts (NP) covering the entire area. Under the proposed Brentwood NP, "Small Lot Amnesty," "Secondary Apartment," "Garage Placement," "Front Porch Setback" and "Impervious Cover and Parking Placement Restrictions" are proposed for the entire area. The Urban Home special use is proposed for the Romeria Gateway subdistrict, which includes all lots adjacent to Romeria between Lamar Blvd. and the Grover Drainage Channel. The Neighborhood Urban Center (NUC) special use is proposed for Tracts 1 and 2.

Under the proposed Highland NP, "Small Lot Amnesty" and "Secondary Apartment" are proposed for the entire area. "Garage Placement," "Front Porch Setback" and "Impervious Cover and Parking Placement Restrictions" are proposed for the entire area with the exception of all lots adjacent to St. Johns Avenue. The Cottage Lot special use is proposed for the North and South Highland subdistricts. The North Highland subdistrict is bounded on the north by Crestland Drive, on the east by Twin Crest Drive, on the south by St. Johns Avenue, and on the west by Lamar Blvd. The South Highland subdistrict is bounded on the north and east by Airport Blvd., on the south by Denson Drive, and on the west by Lamar Blvd. The Neighborhood Mixed Use Building (MUB) special use is proposed for Tract 221 and the Neighborhood Urban Center special use is proposed for Tracts 200, 201, 202, 222a, 222b, 222c, 223, 241, 242, 243a, 243b, 243c, 275, 276, and 277.

The proposed zoning change also implements the land use recommendations of the Brentwood/Highland Neighborhood Plan for a total of 233 tracts shown on the attached zoning tract map. For each of the 233 tracts, the attached chart (Exhibit A) lists the existing zoning, proposed zoning, property owner, street address and whether or not the NUC and MUB are permitted.