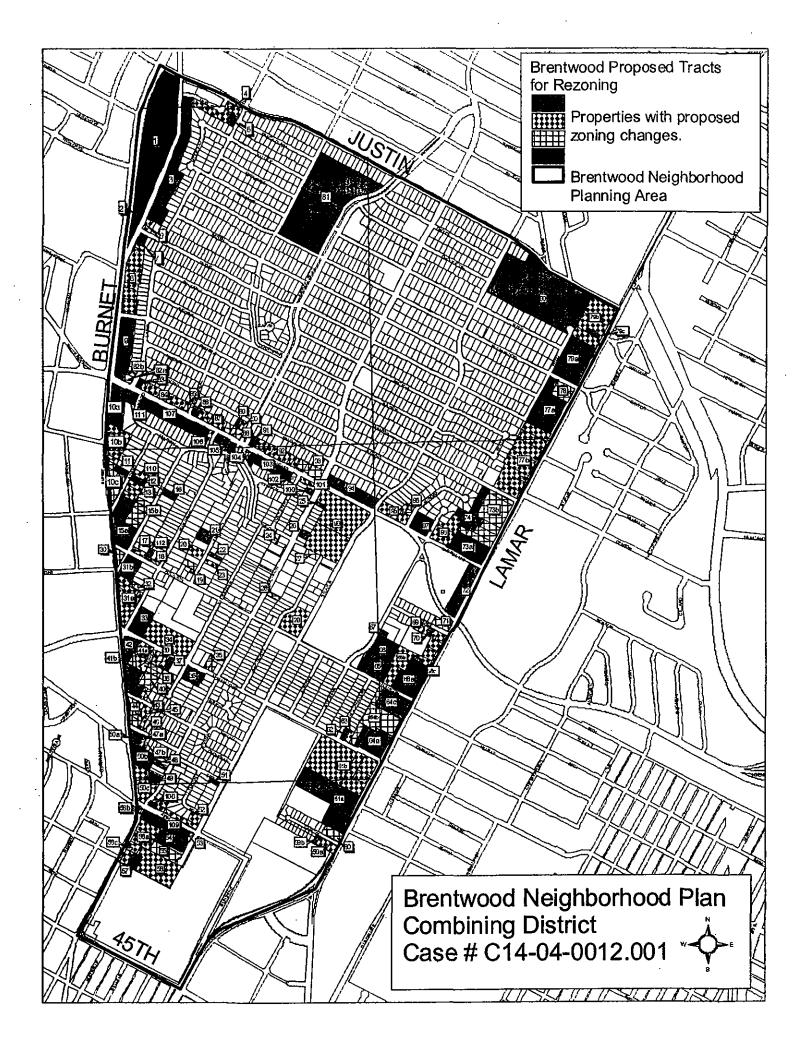

The proposed zoning change also implements the land use recommendations of the Brentwood/Highland Neighborhood Plan for a total of 233 tracts shown on the attached zoning tract map. For each of the 233 tracts, the attached chart (Exhibit A) lists the existing zoning, proposed zoning, property owner, street address and whether or not the NUC and MUB are permitted.