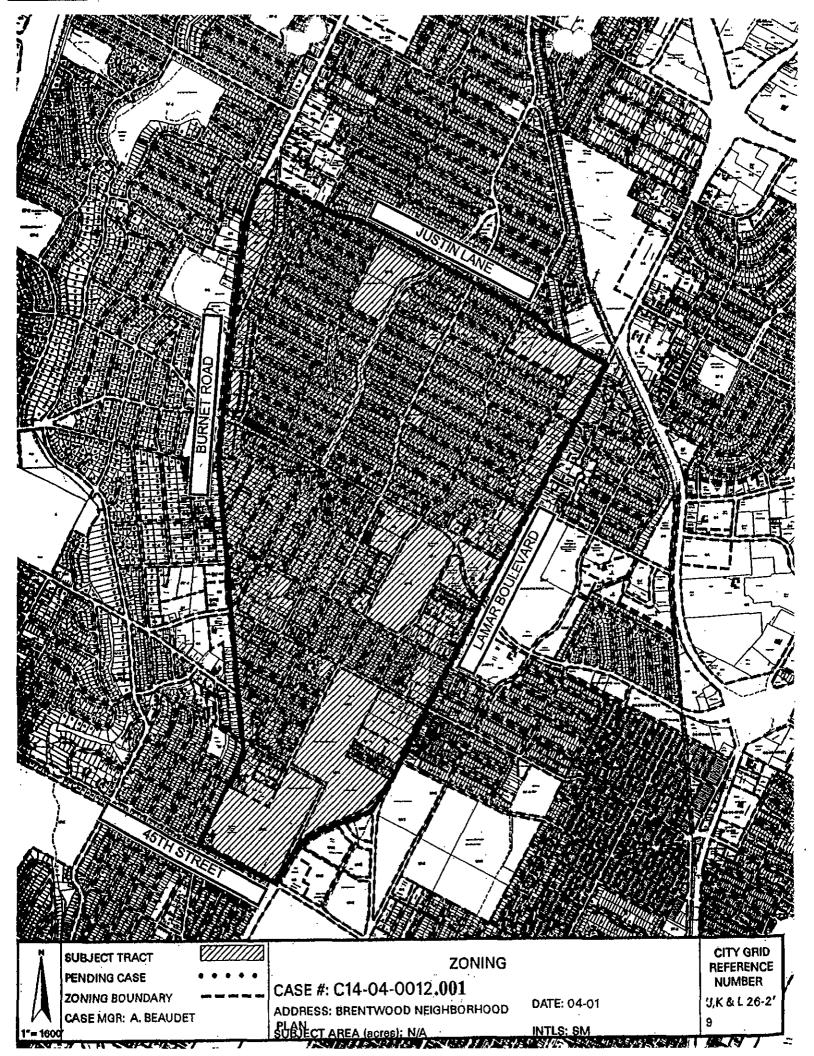

#### REQUEST:

Approve third readings of an ordinance amending Chapter 25-2 of the Austin City Code rezoning the property locally known as The Brentwood/Highland Neighborhood Planning area, bounded on the north by Justin Lane and Anderson Lanc, on the east by Middle Fiskville Road and Twin Crest Drive, on the south by 45<sup>th</sup> Street and Koenig Lane, and on the west by Burnet Road.

The proposed zoning change also implements the land use recommendations of the Brentwood/Highland Neighborhood Plan for a total of 233 tracts shown on the attached zoning tract map. For each of the 233 tracts, the attached chart (Exhibit A) lists the existing zoning, proposed zoning, property owner, street address and whether or not the NUC and MUB are permitted.