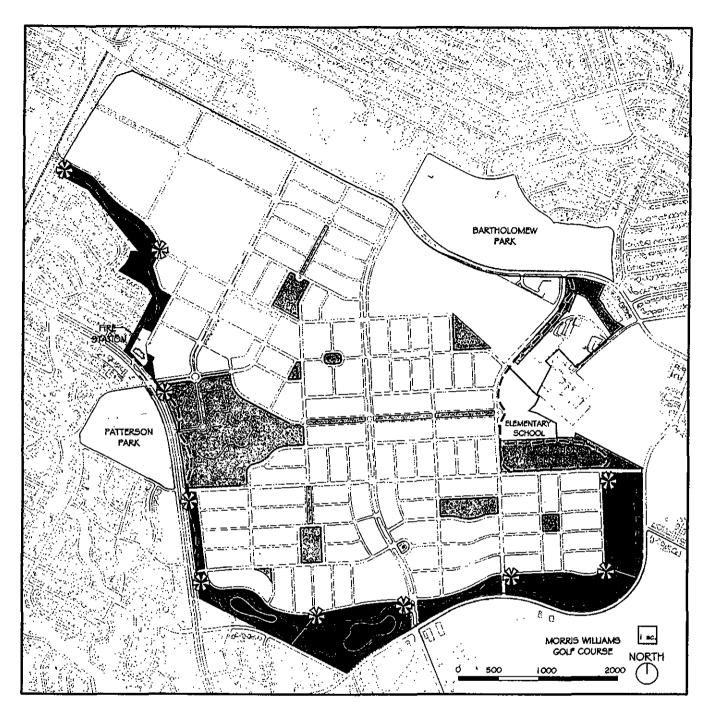

### **DEPARTMENT COMMENTS:**

The property in question consists of approximately 700 acres of land that was previously developed with the Robert Muller Municipal Airport (RMMA). The site is zoned Aviation Services (AV) district and Planned Unit Development (PUD) and is developed with aviation hangers, three aircraft runways, and an air control tower. The Planned Unit Development application has been filed by the City of Austin to accommodate the redevelopment of the airport property in accordance with the Robert Mueller Municipal Airport Redevelopment Plan. The proposed PUD follows the goals of the RMMA Redevelopment and Reuse Plan by promoting a compact and pedestrian scaled mixed-use community on this infill site.