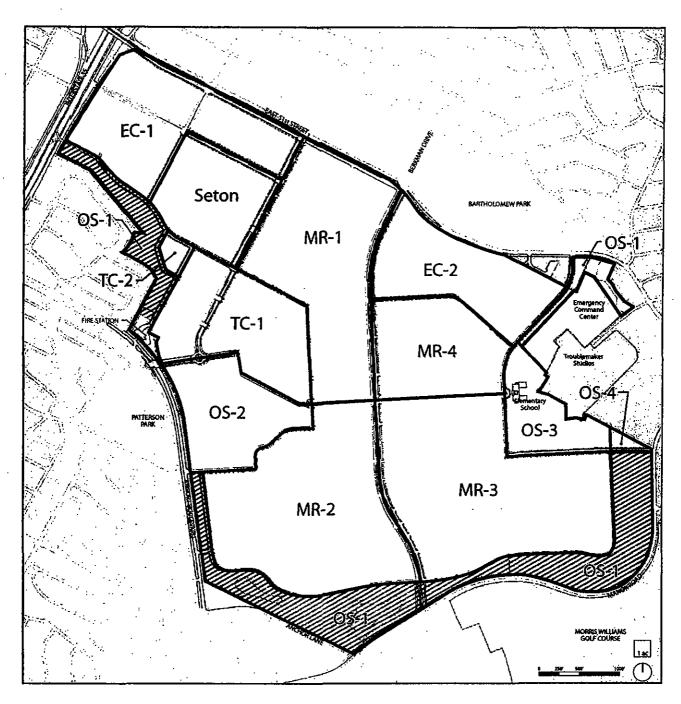

CITY COUNCIL DATE: August 26, 2004

CITY COUNCIL ACTION:

ASSIGNED STAFF: Sherri Gager PHONE: 974-3057

sherri.gager@ci.austin.tx.us

OPEN SPACE TO BE DEDICATED AS PARKLAND TO CITY OF AUSTIN

TC - TOWN CENTER

MR - MIXED RESIDENTIAL

**EC - EMPLOYMENT CENTER** 

OS - OPEN SPACE/COMMUNITY FACILITIES

### LAND USE PLAN

MUELLER PLANNED UNIT DEVELOPMENT

AUGUST 26, 2004

EXHIBIT C

| ditional Use Permit NP = Not Permitted |      |          |    |    |    | + Maximum gross floor area is 50,000 square feet |          |   |    |    |          |          |        |   |          |        |    |          |        | + The maximum combined gross floor area for an ad | office use is 80,000 square feet. |          |        |          |          | - An automotive rental use may keep not more man 22,000 square feet. | *An automotive repair services use may not exceed |   |    |   | Maximum gross floor area is 200,000 square feet | + Maximum gross floor area is 20,000 square feet |        |          | Maximum gross floor area is 5,000 Square feet. Ow |   |   |
|----------------------------------------|------|----------|----|----|----|--------------------------------------------------|----------|---|----|----|----------|----------|--------|---|----------|--------|----|----------|--------|---------------------------------------------------|-----------------------------------|----------|--------|----------|----------|----------------------------------------------------------------------|---------------------------------------------------|---|----|---|-------------------------------------------------|--------------------------------------------------|--------|----------|---------------------------------------------------|---|---|
| <del> </del>                           |      |          |    |    |    | + Maxim                                          |          | į |    |    |          |          |        |   |          |        |    |          |        | + The m                                           | enso                              |          |        |          |          | 22,000 s                                                             | *An aut                                           |   |    |   | + Maxim                                         | + Maxim                                          |        |          | Maxim                                             |   |   |
| ပ                                      | 1-SO | 厚        | 볼  | 불  | Ž  | 훂                                                | Ž        | 身 | 皇  | 윷  | ₽<br>B   | 물        | œ<br>Ž | ᇫ | e<br>B   | g<br>Z | AZ | Ð        | tr-S∈  |                                                   |                                   | <u> </u> | ᇫ      | 울        | ᅙ        | <u>P</u>                                                             | 물                                                 | 핲 | 높  | ₽ | 2                                               | ·                                                | ₽<br>Z |          | 亨                                                 | ᇫ | ď |
| g                                      | €-SO | <u>S</u> | Ž  | å  | ₹  | ž                                                | Š        | Ž | Š  | ģ  | 호        | Ž        | 鱼      |   |          |        | _  | 身        | £-80   | o <u>₽</u>                                        | 5                                 | Ż        | Š      | <u>B</u> | ž        | <u>Q</u>                                                             | 문                                                 | 皇 | å  | £ | 물                                               | Š                                                | 호      | <u>a</u> | Š                                                 | Š | 身 |
| ğ                                      | z-so | F        | Š  | ₫. | £  | Ž                                                | <u>a</u> | 오 | ₫. | £  | Ž        | Ð        | £      |   | <u>a</u> | ₽      | Ž  | <u>Q</u> | Z-S    | ء اد                                              | - 5                               | È '      | ۵      | Δ.       | <u>2</u> | Ā.                                                                   | ₹                                                 | 윤 | Š  | £ | Δ                                               | ₽                                                | ě      | Ž        | <u>₽</u>                                          | Ž | Ž |
| Permitted Use                          | ı-so | Ž        | Ž  | ğ  | Ā  | Ž                                                | å        | Š | ž  | 身  | Ž        | <u>a</u> | 호      | 호 | Š        | Š      | Ā  | 오        | I-Se   | 9                                                 | 5                                 | 之        | d<br>Z | Š        | ĝ        | 호                                                                    | £                                                 | ğ | ďχ | ₹ | È                                               | 2                                                | Š      | Ž        | ž                                                 | Š | 호 |
| Pe                                     | MR-4 | -        | ۵. | ۵  | ۵  | å                                                | ۵        | ď | ۵  | ۵. | ۵.       | Δ        | ۵      | ۵ | ۵        | ۵      | ۵. | ۵        | t-Al   | N Q                                               | 2                                 | Ž        | Δ.     | <u> </u> | Š        | Ğ                                                                    | Ž                                                 | d | ď  | Š | <u>Z</u>                                        | å                                                | ď      | d<br>Z   |                                                   |   | Ž |
| U.                                     | E-AM | 1        | ۵  | ₫. | a. | å                                                | ۵        | 물 | Δ  | ۵. | <u>п</u> | Δ        | ۵.     | ם | ۵.       | ۵.     | Δ  | 4        | દ-ત્રા | ٧a                                                |                                   | <u></u>  | ۵. :   | <u> </u> | <u>R</u> | 물                                                                    | 호                                                 | 호 | £  | å | 호                                               | 물                                                | 호      | Ž        | ပ                                                 | 호 | Ž |