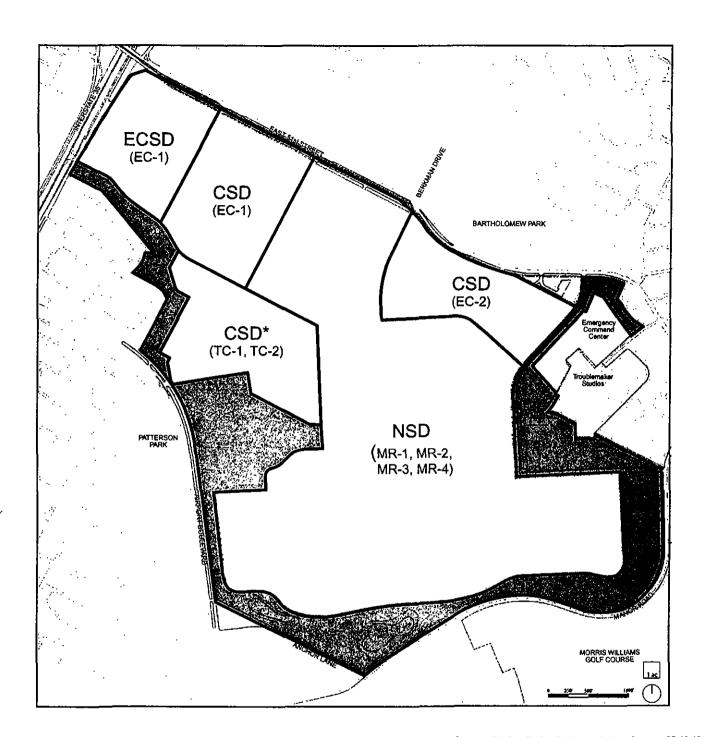

CITY COUNCIL DATE: August 26, 2004

CITY COUNCIL ACTION:

ASSIGNED STAFF: Sherri Gager PHONE: 974-3057

sherri.gager@ci.austin.tx.us

OPEN SPACE TO BE DEDICATED AS PARKLAND TO CITY OF AUSTIN

TC - TOWN CENTER

MR - MIXED RESIDENTIAL

**EC - EMPLOYMENT CENTER** 

OS - OPEN SPACE/COMMUNITY FACILITIES

### LAND USE PLAN

MUELLER PLANNED UNIT DEVELOPMENT

AUGUST 26, 2004

EXHIBIT C

| ditional Use Permit NP = Not Permitted |      |          |    |    |    | + Maximum gross floor area is 50,000 square feet |          |   |    |    |          |          |        |   |          |        |    |          |        | + The maximum combined gross floor area for an ad | office use is 80,000 square feet. |          |        |          |          | - An automotive rental use may keep not more man 22,000 square feet. | *An automotive repair services use may not exceed |   |    |   | Maximum gross floor area is 200,000 square feet | + Maximum gross floor area is 20,000 square feet |        |          | Maximum gross floor area is 5,000 Square feet. Ow |   |   |
|----------------------------------------|------|----------|----|----|----|--------------------------------------------------|----------|---|----|----|----------|----------|--------|---|----------|--------|----|----------|--------|---------------------------------------------------|-----------------------------------|----------|--------|----------|----------|----------------------------------------------------------------------|---------------------------------------------------|---|----|---|-------------------------------------------------|--------------------------------------------------|--------|----------|---------------------------------------------------|---|---|
| <del> </del>                           |      |          |    |    |    | + Maxim                                          |          | į |    |    |          |          |        |   |          |        |    |          |        | + The m                                           | enso                              |          |        |          |          | 22,000 s                                                             | *An aut                                           |   |    |   | + Maxim                                         | + Maxim                                          |        |          | Maxim                                             |   |   |
| ပ                                      | 1-SO | 厚        | 볼  | 불  | Ž  | 훂                                                | Ž        | 身 | 皇  | 윷  | ₽<br>B   | 물        | œ<br>Ž | ᇫ | e<br>B   | g<br>Z | AZ | Ð        | tr-S∈  |                                                   |                                   | <u> </u> | ᇫ      | 울        | ᅙ        | <u>P</u>                                                             | 물                                                 | 핲 | 높  | ₽ | 2                                               | ·                                                | ₽<br>Z |          | 亨                                                 | ᇫ | ď |
| g                                      | €-SO | <u>S</u> | Ž  | å  | ₹  | ž                                                | Š        | Ž | Š  | ģ  | 호        | Ž        | 鱼      |   |          |        | _  | 身        | £-80   | o <u>₽</u>                                        | 5                                 | Ż        | Š      | <u>B</u> | ž        | <u>Q</u>                                                             | 문                                                 | 皇 | å  | £ | 물                                               | Š                                                | 호      | <u>a</u> | Š                                                 | Š | 身 |
| ğ                                      | z-so | F        | Š  | ₫. | £  | Ž                                                | <u>a</u> | 오 | ₫. | £  | Ž        | Ð        | £      |   | <u>a</u> | ₽      | Ž  | <u>Q</u> | Z-S    | ء اد                                              | - 5                               | È '      | ۵      | Δ.       | <u>2</u> | Ā.                                                                   | ₹                                                 | 윤 | Š  | £ | Δ                                               | ₽                                                | ě      | Ž        | <u>₽</u>                                          | Ž | Ž |
| Permitted Use                          | ı-so | Ž        | Ž  | ğ  | Ā  | Ž                                                | å        | Š | ž  | 身  | Ž        | <u>a</u> | 호      | 호 | Š        | Š      | Ā  | 오        | I-Se   | 9                                                 | 5                                 | 之        | d<br>Z | Š        | ĝ        | 호                                                                    | £                                                 | ğ | ďχ | ₹ | È                                               | 2                                                | Š      | Ž        | ž                                                 | Š | 호 |
| Pe                                     | MR-4 | -        | ۵. | ۵  | ۵  | å                                                | ۵        | ď | ۵  | ۵. | ۵.       | Δ        | ۵      | ۵ | ۵        | ۵      | ۵. | ۵        | t-Al   | N Q                                               | 2                                 | Ž        | Δ.     | <u> </u> | Š        | Ğ                                                                    | Ž                                                 | d | ď  | Š | <u>Z</u>                                        | å                                                | ď      | d<br>Z   |                                                   |   | Ž |
| U.                                     | E-AM | 1        | ۵  | ₫. | a. | å                                                | ۵        | 물 | Δ  | ۵. | <u>п</u> | Δ        | ۵.     | ם | ۵.       | ۵.     | Δ  | 4        | દ-ત્રા | ٧a                                                |                                   | <u></u>  | ۵. :   | <u> </u> | <u>R</u> | 물                                                                    | 호                                                 | 호 | £  | å | 호                                               | 물                                                | 호      | Ž        | ပ                                                 | 호 | Ž |