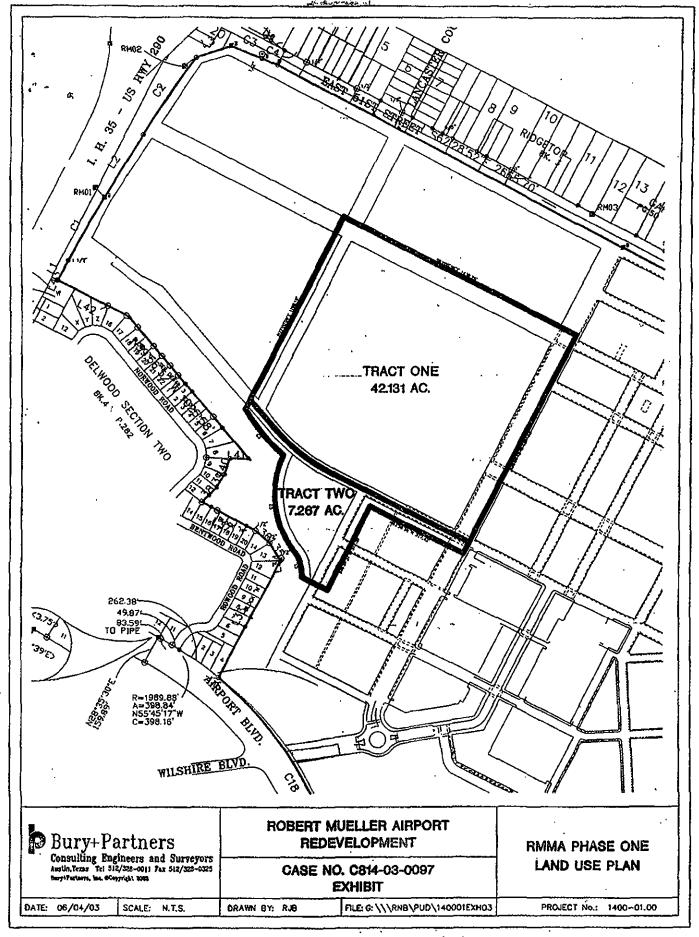

### Conditions met as follows:

- 1. The 31 modifications to the Land Development Code (LDC), that have been requested by the applicant in the PUD Tables Submitted Exhibit "A", are recommended as part of the PUD.
- 2. The development of the site will be subject to the attached Land Use Plan, Exhibit "B".
- 3. The development within the proposed PUD will be subject to the RMMA Zoning Land Use Summary Table, Exhibit "C".
- 4. The proposed PUD shall comply with the proposed RMMA P.U. D. Density Table, Exhibit "D".
- 5. The development of the PUD shall be in accordance with use and site development regulations set forth in RMMA P.U.D. Site Development Regulations Table, Exhibit "E."
- 6. The development of the PUD site will be subject to the attached TIA memorandum from Watershed Protection and Development Review (WPDR) Department dated May 17, 2004, (Exhibit "F"). The TIA memo limits the site development to uses and intensities that will not exceed or vary from the projected traffic conditions assumed in the final TIA [WHM Transportation Engineering Consultants, Inc.- May 3, 2004].
- 7. The applicant shall provide specific language concerning the maintenance of the wet ponds that are located within the open space (2 wet ponds and a detention/re-irrigation area) in the Master Development Agreement. The applicant has stated that the wet ponds that will be located within the dedicated parkland will be owned by the City of Austin and maintained by the Homeowners Association (HOA). The wet ponds that will be located outside of the dedicated parkland area will be owned and maintained by the Homeowners Association.
- 8. The applicant shall address and resolve all of the parkland issues listed in the Memorandum from the Parks and Recreation PARD, Exhibit "G", before the third reading of the PUD zoning case at City Council. The resolution of these parkland issues shall be incorporated into the PUD ordinance or Master Development Agreement, an agreement between the City of Austin and Catellus Development Corporation, the master developer of the RMMA site.

### **DEPARTMENT COMMENTS:**

The property in question consists of approximately 700 acres of land that was previously developed with the Robert Muller Municipal Airport (RMMA). The site is zoned Aviation Services (AV) district and Planned Unit Development (PUD) and is developed with aviation hangers, three aircraft runways, and an air control tower. The Planned Unit Development application has been filed by the City of Austin to accommodate the redevelopment of the airport property in accordance with the Robert Mueller Municipal Airport Redevelopment Plan. The proposed PUD follows the goals of the RMMA Redevelopment and Reuse Plan by promoting a compact and pedestrian scaled mixed-use community on this infill site.