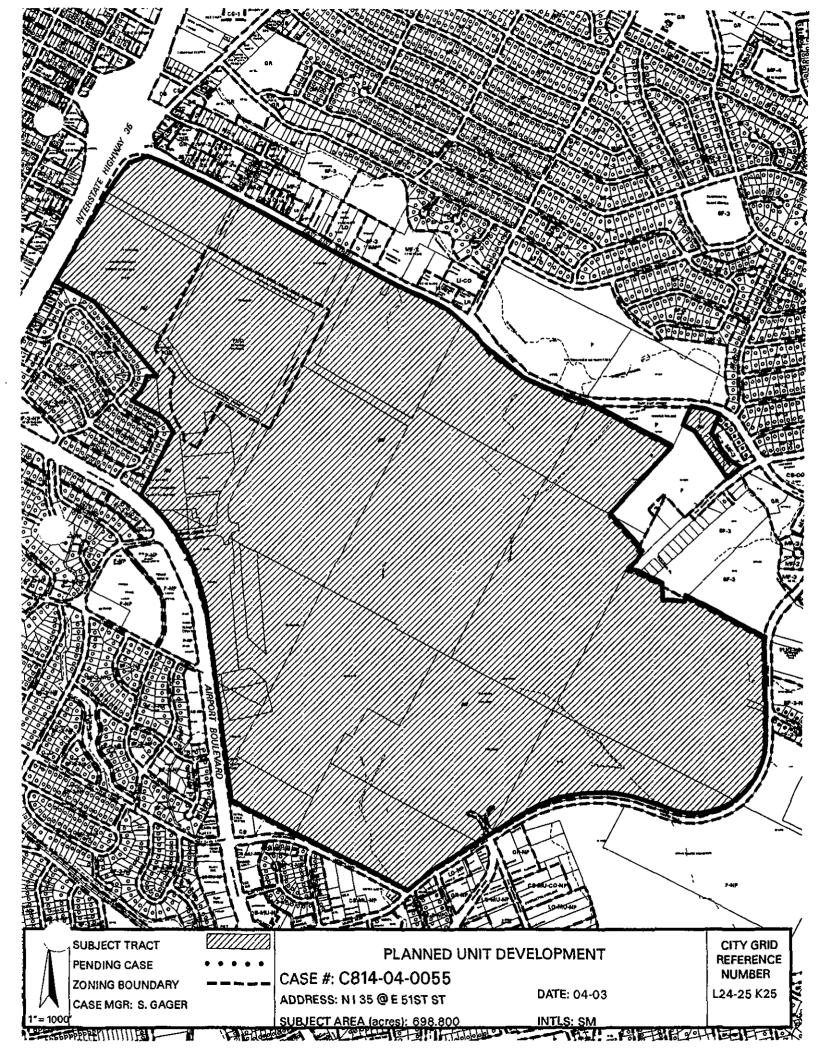

### **DEPARTMENT COMMENTS:**

The property in question consists of approximately 700 acres of land that was previously developed with the Robert Muller Municipal Airport (RMMA). The site is zoned Aviation Services (AV) district and Planned Unit Development (PUD) and is developed with aviation hangers, three aircraft runways, and an air control tower. The Planned Unit Development application has been filed by the City of Austin to accommodate the redevelopment of the airport property in accordance with the Robert Mueller Municipal Airport Redevelopment Plan. The proposed PUD follows the goals of the RMMA Redevelopment and Reuse Plan by promoting a compact and pedestrian scaled mixed-use community on this infill site.