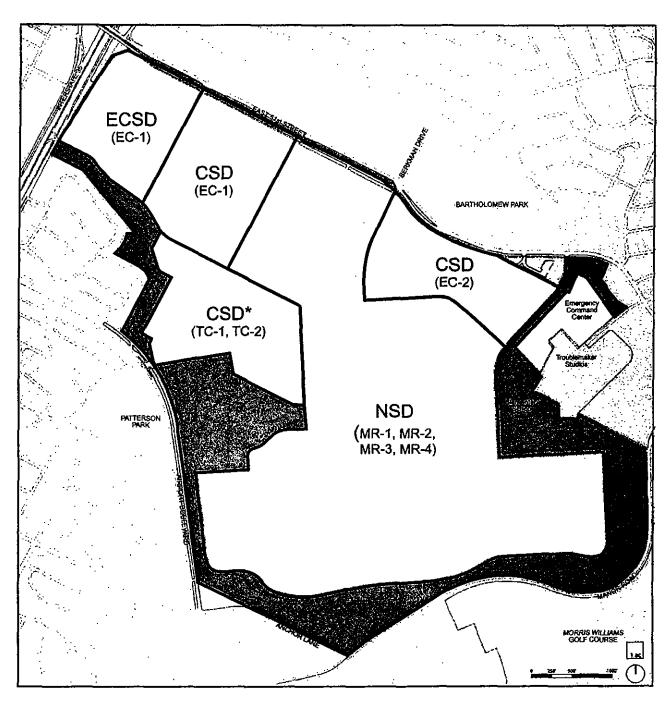

### **REQUEST:**

Approve second/third readings of an ordinance amending Chapter 25-2 of the Austin City Code, zoning the property locally known as North Interstate Highway-35 and East 51<sup>st</sup> Street from AV, Aviation Services District, zoning and PUD, Planned Unit Development District, zoning to PUD, Planned Unit Development District, zoning.

### Conditions met as follows:

- 1. The 31 modifications to the Land Development Code (LDC), that have been requested by the applicant in the PUD Tables Submitted Exhibit "A", are recommended as part of the PUD.
- 2. The development of the site will be subject to the attached Land Use Plan, Exhibit "B".
- 3. The development within the proposed PUD will be subject to the RMMA Zoning Land Use Summary Table, Exhibit "C".
- 4. The proposed PUD shall comply with the proposed RMMA P.U. D. Density Table, Exhibit "D".
- 5. The development of the PUD shall be in accordance with use and site development regulations set forth in RMMA P.U.D. Site Development Regulations Table, Exhibit "E."
- 6. The development of the PUD site will be subject to the attached TIA memorandum from Watershed Protection and Development Review (WPDR) Department dated May 17, 2004, (Exhibit "F"). The TIA memo limits the site development to uses and intensities that will not exceed or vary from the projected traffic conditions assumed in the final TIA [WHM Transportation Engineering Consultants, Inc.- May 3, 2004].
- 7. The applicant shall provide specific language concerning the maintenance of the wet ponds that are located within the open space (2 wet ponds and a detention/re-irrigation area) in the Master Development Agreement. The applicant has stated that the wet ponds that will be located within the dedicated parkland will be owned by the City of Austin and maintained by the Homeowners Association (HOA). The wet ponds that will be located outside of the dedicated parkland area will be owned and maintained by the Homeowners Association.
- 8. The applicant shall address and resolve all of the parkland issues listed in the Memorandum from the Parks and Recreation PARD, Exhibit "G", before the third reading of the PUD zoning case at City Council. The resolution of these parkland issues shall be incorporated into the PUD ordinance or Master Development Agreement, an agreement between the City of Austin and Catellus Development Corporation, the master developer of the RMMA site.

### LAND USE PLAN

MUELLER PLANNED UNIT DEVELOPMENT

AUGUST 26, 2004

EXHIBIT C

| ditional Use Permit NP = Not Permitted |      |          |    |    |    | + Maximum gross floor area is 50,000 square feet |          |   |    |    |          |          |        |   |          |        |    |          |        | + The maximum combined gross floor area for an ad | office use is 80,000 square feet. |          |        |          |          | - An automotive rental use may keep not more man 22,000 square feet. | *An automotive repair services use may not exceed |   |    |   | Maximum gross floor area is 200,000 square feet | + Maximum gross floor area is 20,000 square feet |        |          | Maximum gross floor area is 5,000 Square feet. Ow |   |   |
|----------------------------------------|------|----------|----|----|----|--------------------------------------------------|----------|---|----|----|----------|----------|--------|---|----------|--------|----|----------|--------|---------------------------------------------------|-----------------------------------|----------|--------|----------|----------|----------------------------------------------------------------------|---------------------------------------------------|---|----|---|-------------------------------------------------|--------------------------------------------------|--------|----------|---------------------------------------------------|---|---|
| <del> </del>                           |      |          |    |    |    | + Maxim                                          |          | į |    |    |          |          |        |   |          |        |    |          |        | + The m                                           | enso                              |          |        |          |          | 22,000 s                                                             | *An aut                                           |   |    |   | + Maxim                                         | + Maxim                                          |        |          | Maxim                                             |   |   |
| ပ                                      | 1-SO | 厚        | 볼  | 불  | Ž  | 훂                                                | Ž        | 身 | 皇  | 윷  | ₽<br>B   | 물        | œ<br>Ž | ᇫ | e<br>B   | g<br>Z | AZ | Ð        | tr-S∈  |                                                   |                                   | <u> </u> | ᇫ      | 울        | ᅙ        | <u>P</u>                                                             | 물                                                 | 핲 | 높  | ₽ | 2                                               | ·                                                | ₽<br>Z |          | 亨                                                 | ᇫ | ď |
| g                                      | €-SO | <u>S</u> | Ž  | å  | ₹  | ž                                                | Š        | Ž | Š  | ģ  | 호        | Ž        | 鱼      |   |          |        | _  | 身        | £-80   | o <u>₽</u>                                        | 5                                 | Ż        | Š      | <u>B</u> | ž        | <u>Q</u>                                                             | 문                                                 | 皇 | å  | £ | 물                                               | Š                                                | 호      | <u>a</u> | Š                                                 | Š | 身 |
| ğ                                      | z-so | F        | Š  | ₫. | £  | Ž                                                | <u>a</u> | 오 | ₫. | £  | Ž        | Ð        | £      |   | <u>a</u> | ₽      | Ž  | <u>Q</u> | Z-S    | ء اد                                              | - 5                               | È '      | ۵      | Δ.       | <u>2</u> | Ā.                                                                   | ₹                                                 | 윤 | Š  | £ | Δ                                               | ₽                                                | ě      | Ž        | <u>₽</u>                                          | Ž | Ž |
| Permitted Use                          | ı-so | Ž        | Ž  | ğ  | Ā  | Ž                                                | å        | Š | ž  | 身  | Ž        | <u>a</u> | 호      | 호 | Š        | Š      | Ā  | 오        | I-Se   | 9                                                 | 5                                 | 之        | d<br>Z | Š        | ĝ        | 호                                                                    | £                                                 | ğ | ďχ | ₹ | È                                               | 2                                                | Š      | Ž        | ž                                                 | Š | 호 |
| Pe                                     | MR-4 | -        | ۵. | ۵  | ۵  | å                                                | ۵        | ď | ۵  | ۵. | ۵.       | Δ        | ۵      | ۵ | ۵        | ۵      | ۵. | ۵        | t-Al   | N Q                                               | 2                                 | Ž        | Δ.     | <u> </u> | Š        | Ğ                                                                    | Ž                                                 | d | ď  | Š | <u>Z</u>                                        | å                                                | ď      | d<br>Z   |                                                   |   | Ž |
| U.                                     | E-AM | 1        | ۵  | ₫. | a. | å                                                | ۵        | 물 | Δ  | ۵. | <u>п</u> | Δ        | ۵.     | ם | ۵.       | ۵.     | Δ  | 4        | દ-ત્રા | ٧a                                                |                                   | <u></u>  | ۵. :   | <u> </u> | <u>R</u> | 물                                                                    | 호                                                 | 호 | £  | å | 호                                               | 물                                                | 호      | Ž        | ပ                                                 | 호 | Ž |