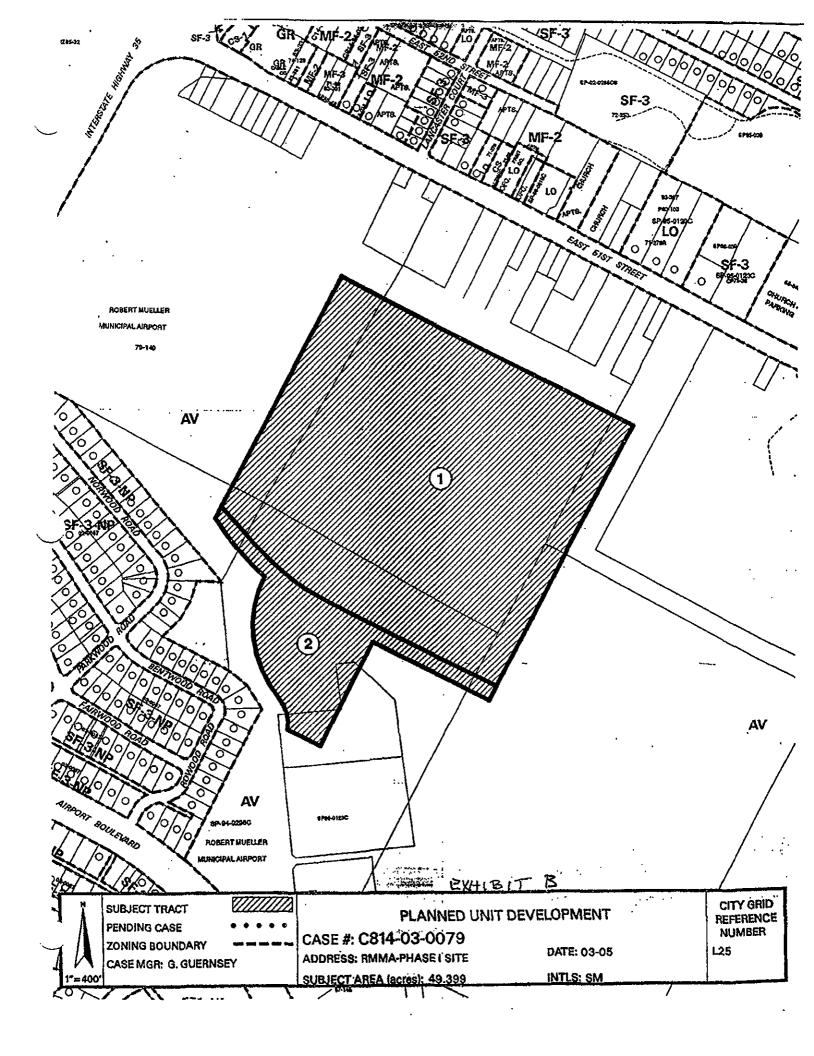

### **REQUEST:**

Approve second/third readings of an ordinance amending Chapter 25-2 of the Austin City Code, zoning the property locally known as North Interstate Highway-35 and East 51<sup>st</sup> Street from AV, Aviation Services District, zoning and PUD, Planned Unit Development District, zoning to PUD, Planned Unit Development District, zoning.

### Conditions met as follows:

- 1. The 31 modifications to the Land Development Code (LDC), that have been requested by the applicant in the PUD Tables Submitted Exhibit "A", are recommended as part of the PUD.
- 2. The development of the site will be subject to the attached Land Use Plan, Exhibit "B".
- 3. The development within the proposed PUD will be subject to the RMMA Zoning Land Use Summary Table, Exhibit "C".
- 4. The proposed PUD shall comply with the proposed RMMA P.U. D. Density Table, Exhibit "D".
- 5. The development of the PUD shall be in accordance with use and site development regulations set forth in RMMA P.U.D. Site Development Regulations Table, Exhibit "E."
- 6. The development of the PUD site will be subject to the attached TIA memorandum from Watershed Protection and Development Review (WPDR) Department dated May 17, 2004, (Exhibit "F"). The TIA memo limits the site development to uses and intensities that will not exceed or vary from the projected traffic conditions assumed in the final TIA [WHM Transportation Engineering Consultants, Inc.- May 3, 2004].
- 7. The applicant shall provide specific language concerning the maintenance of the wet ponds that are located within the open space (2 wet ponds and a detention/re-irrigation area) in the Master Development Agreement. The applicant has stated that the wet ponds that will be located within the dedicated parkland will be owned by the City of Austin and maintained by the Homeowners Association (HOA). The wet ponds that will be located outside of the dedicated parkland area will be owned and maintained by the Homeowners Association.
- 8. The applicant shall address and resolve all of the parkland issues listed in the Memorandum from the Parks and Recreation PARD, Exhibit "G", before the third reading of the PUD zoning case at City Council. The resolution of these parkland issues shall be incorporated into the PUD ordinance or Master Development Agreement, an agreement between the City of Austin and Catellus Development Corporation, the master developer of the RMMA site.

### **DEPARTMENT COMMENTS:**

The property in question consists of approximately 700 acres of land that was previously developed with the Robert Muller Municipal Airport (RMMA). The site is zoned Aviation Services (AV) district and Planned Unit Development (PUD) and is developed with aviation hangers, three aircraft runways, and an air control tower. The Planned Unit Development application has been filed by the City of Austin to accommodate the redevelopment of the airport property in accordance with the Robert Mueller Municipal Airport Redevelopment Plan. The proposed PUD follows the goals of the RMMA Redevelopment and Reuse Plan by promoting a compact and pedestrian scaled mixed-use community on this infill site.