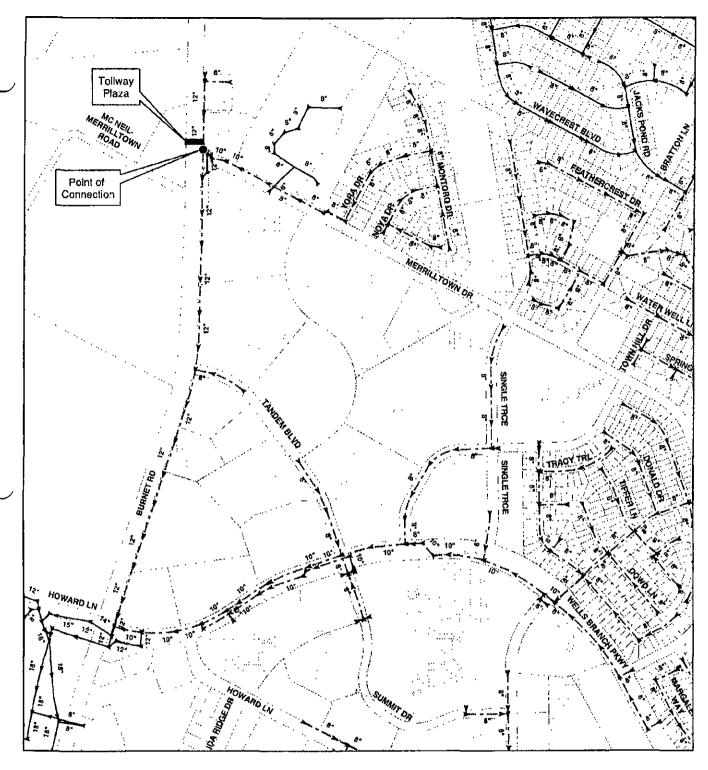

The Texas Turnpike Authority is designing and constructing north State Highway 45 and plans to build a tollway plaza near the intersection of FM 1325 and Merrilltown Drive. The tollway plaza will contain office space and restrooms. Wells Branch MUD's wastewater facilities are located within one hundred feet of the planned tollway plaza. The nearest City of Austin wastewater mains are located 2,000 feet from the planned tollway plaza. The nearest City of Austin water mains are located within one hundred feet from the planned tollway plaza. The City of Austin will provide retail water service to the tract in accordance with the City of Austin's service extension request policies.

The Texas Tumpike Authority has requested the City of Austin to provide wastewater service through Wells Branch MUD facilities. Wells Branch MUD has conceptually agreed to provide pass-through wastewater service to the tollway plaza until such time that the City of Austin has facilities that can be connected to the tollway plaza. As part of the pass-through wastewater service, the Texas Tumpike Authority has agreed to construct and dedicate to the City of Austin a wastewater main encasement that would be located entirely across the toll road in order to enhance the provision of future City of Austin wastewater services. Additionally, the Texas Tumpike Authority has agreed to pay for the disconnection from Wells Branch MUD facilities and the connection to City of Austin facilities in the future.

FM 1325 and Merrilltown Drive.

Michael Warner Chairperson Water and Wastewater Commission

TTA Tollway Plaza
Wells Branch MUD
City of Austin Full-purposo City Limit
City of Austin Limited-purposo City Limit
City of Austin ETJ

Point Of Connection

City of Austin WW Main

► TO City of Austin WW Force Main

- Private WW Main

► Privato Forco Main

City of Austin Austin Water Utility August 25, 2004

Wells Branch Tollway Plaza

The map has been produced by the City of Austin for its needs and purposes and a not warranted for any other use. No warranty is made by the City regarding, he soccuracy or completeness.