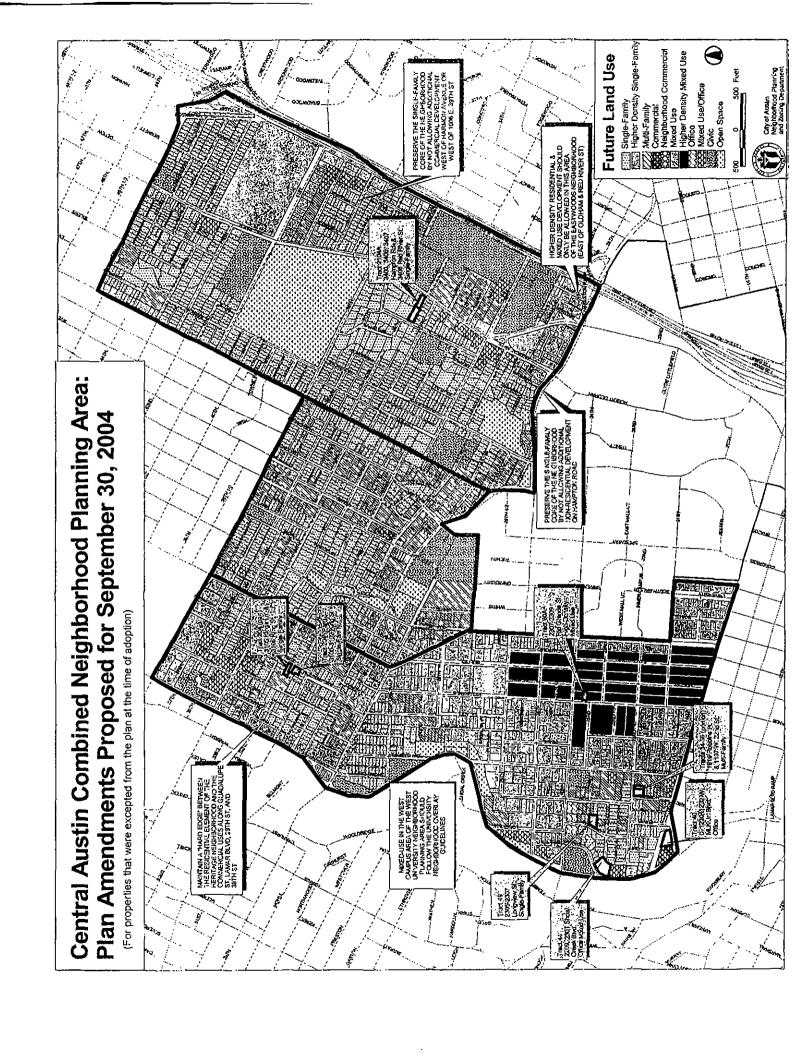

### NEIGHBORHOOD PLAN AMENDMENT REVIEW SHEET

**NEIGHORHOOD PLAN:** Central Austin Combined Neighborhood Plan **CASE#:** 

PC DATE: May 25, 2004

ADDRESS: 1007 W 22nd Street (portion of tract 34); 1919 Robbins Place (tract 35); 0 (LOT 5 OLT 13 DIV E LAMAR AT 19TH), 1230-1232 W Martin Luther King Jr Blvd (tract 40); 2307 (S 23.3 FT LOT 3 OLT 37 DIV D LOUIS HORST SUBD), 2309 (N 46.7 FT LOT 3 OLT 37 DIV D LOUIS HORST SUBD) Rio Grande St (tract 80A); 2209, 2301 Shoal Creek Blvd (tract 44); 2305, 2307 Longview St (tract 49); 3100, 3102, 3106 King St and 3105 Kings Ln (portion of tract 204); and 3403, 3405, 3407 Hampton Rd. and 3406 Red River St. (tract 2104A)

### Change in Future Land Use Designation

| Tract | Address                                                                                                                        | From | To                        |
|-------|--------------------------------------------------------------------------------------------------------------------------------|------|---------------------------|
| 34    | 1107 W. 22nd St.                                                                                                               | None | Multi-Family              |
| 35    | 1919 Robbins Pl.                                                                                                               | None | Multi-Family              |
| 4()   | 0 (LOT 5 OLT 13 DIV E LAMAR AT 19TH), 1230-1232 W<br>Martin Luther King Jr Blvd                                                | None | Office                    |
| 44    | 2209, 2301 Shoal Creek Blvd.                                                                                                   | None | Office Mixed Use          |
| 49    | 2305-2307 Longview St.                                                                                                         | None | Single-Family             |
| 80A   | 2307 (S 23.3 FT LOT 3 OLT 37 DIV D LOUIS HORST<br>SUBD), 2309 (N 46.7 FT LOT 3 OLT 37 DIV D LOUIS<br>HORST SUBD) Rio Grande St | None | High-Density Mixed<br>Use |
| 204   | 3100, 3102, 3106 King St. and 3105 Kings Ln.                                                                                   | None | Single-Family             |
| 2104A | 3403, 3405, 3407 Hampton Rd. and 3406 Red River St.                                                                            | None | Single-Family             |

## **Base District Zoning Change**

| Address                                                                                                                        | From                                                                                                                                                                                                                                                                                                                                     | To                                                                                                                                                                                                                                                                                                                                                                          |
|--------------------------------------------------------------------------------------------------------------------------------|------------------------------------------------------------------------------------------------------------------------------------------------------------------------------------------------------------------------------------------------------------------------------------------------------------------------------------------|-----------------------------------------------------------------------------------------------------------------------------------------------------------------------------------------------------------------------------------------------------------------------------------------------------------------------------------------------------------------------------|
| 1107 W. 22nd St.                                                                                                               | MF-4                                                                                                                                                                                                                                                                                                                                     | MF-4-CO-NP                                                                                                                                                                                                                                                                                                                                                                  |
| 1919 Robbins Pl.                                                                                                               | MF-4                                                                                                                                                                                                                                                                                                                                     | MF-4-CO-NP                                                                                                                                                                                                                                                                                                                                                                  |
| 0 (LOT 5 OLT 13 DIV E LAMAR AT 19TH), 1230-1232 W<br>Martin Luther King Jr Blvd                                                | GO                                                                                                                                                                                                                                                                                                                                       | GO-NP                                                                                                                                                                                                                                                                                                                                                                       |
| 2209, 2301 Shoal Creek Blvd.                                                                                                   | SF-3                                                                                                                                                                                                                                                                                                                                     | LO-MU-CO-NP                                                                                                                                                                                                                                                                                                                                                                 |
| 2305-2307 Longview St.                                                                                                         | SF-3                                                                                                                                                                                                                                                                                                                                     | SF-3-CO-NP                                                                                                                                                                                                                                                                                                                                                                  |
| 2307 (S 23.3 FT LOT 3 OLT 37 DIV D LOUIS HORST<br>SUBD), 2309 (N 46.7 FT LOT 3 OLT 37 DIV D LOUIS<br>HORST SUBD) Rio Grande St | GO                                                                                                                                                                                                                                                                                                                                       | GO-NP                                                                                                                                                                                                                                                                                                                                                                       |
| 3100, 3102, 3106 King St. and 3105 Kings Ln.                                                                                   | MF-2                                                                                                                                                                                                                                                                                                                                     | SF-3-CO-NP                                                                                                                                                                                                                                                                                                                                                                  |
| 3403, 3405, 3407 Hampton Rd. and 3406 Red River St.                                                                            | SF-2, SF-3                                                                                                                                                                                                                                                                                                                               | SF-2-CO-NP                                                                                                                                                                                                                                                                                                                                                                  |
|                                                                                                                                | 1107 W. 22nd St. 1919 Robbins Pl. 0 (LOT 5 OLT 13 DIV E LAMAR AT 19TH), 1230-1232 W Martin Luther King Jr Blvd 2209, 2301 Shoal Creek Blvd. 2305-2307 Longview St. 2307 (S 23.3 FT LOT 3 OLT 37 DIV D LOUIS HORST SUBD), 2309 (N 46.7 FT LOT 3 OLT 37 DIV D LOUIS HORST SUBD) Rio Grande St 3100, 3102, 3106 King St. and 3105 Kings Ln. | 1107 W. 22nd St. MF-4  1919 Robbins Pl. MF-4  0 (LOT 5 OLT 13 DIV E LAMAR AT 19TH), 1230-1232 W GO  Martin Luther King Jr Blvd  2209, 2301 Shoal Creek Blvd. SF-3  2305-2307 Longview St. SF-3  2307 (S 23.3 FT LOT 3 OLT 37 DIV D LOUIS HORST SUBD), 2309 (N 46.7 FT LOT 3 OLT 37 DIV D LOUIS HORST SUBD) Rio Grande St  3100, 3102, 3106 King St. and 3105 Kings Ln. MF-2 |