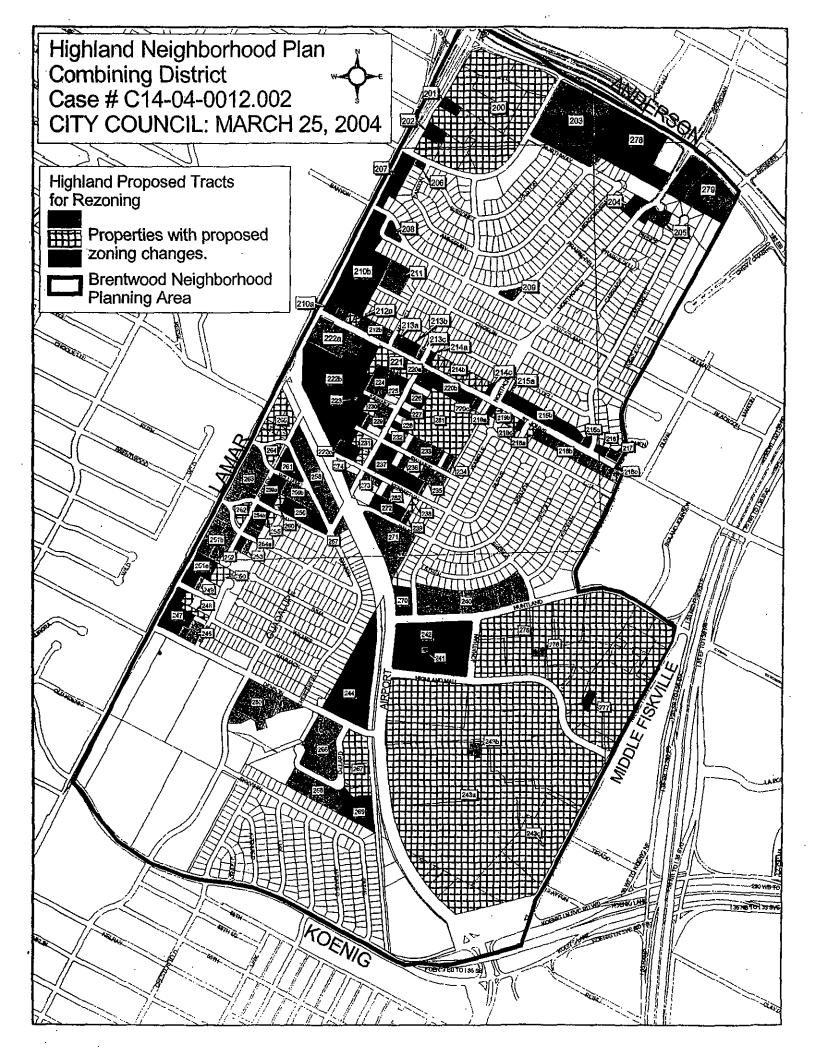

#### REQUEST:

Approve third readings of an ordinance amending Chapter 25-2 of the Austin City Code rezoning the property locally known as The Brentwood/Highland Neighborhood Planning area, bounded on the north by Justin Lane and Anderson Lane, on the east by Middle Fiskville Road and Twin Crest Drive, on the south by 45<sup>th</sup> Street and Koenig Lane, and on the west by Burnet Road.

The proposed zoning change will create two Neighborhood Plan Combining Districts (NP) covering the entire area. Under the proposed Brentwood NP, "Small Lot Amnesty," "Secondary Apartment," "Garage Placement," "Front Porch Setback" and "Impervious Cover and Parking Placement Restrictions" are proposed for the entire area. The Urban Home special use is proposed for the Romeria Gateway subdistrict, which includes all lots adjacent to Romeria between Lamar Blvd. and the Grover Drainage Channel. The Neighborhood Urban Center (NUC) special use is proposed for Tracts 1 and 2.

Under the proposed Highland NP, "Small Lot Amnesty" and "Secondary Apartment" are proposed for the entire area. "Garage Placement," "Front Porch Setback" and "Impervious Cover and Parking Placement Restrictions" are proposed for the entire area with the exception of all lots adjacent to St. Johns Avenue. The Cottage Lot special use is proposed for the North and South Highland subdistricts. The North Highland subdistrict is bounded on the north by Crestland Drive, on the east by Twin Crest Drive, on the south by St. Johns Avenue, and on the west by Lamar Blvd. The South Highland subdistrict is bounded on the north and east by Airport Blvd., on the south by Denson Drive, and on the west by Lamar Blvd. The Neighborhood Mixed Use Building (MUB) special use is proposed for Tract 221 and the Neighborhood Urban Center special use is proposed for Tracts 200, 201, 202, 222a, 222b, 222c, 223, 241, 242, 243a, 243b, 243c, 275, 276, and 277.

The proposed zoning change also implements the land use recommendations of the Brentwood/Highland Neighborhood Plan for a total of 233 tracts shown on the attached zoning tract map. For each of the 233 tracts, the attached chart (Exhibit A) lists the existing zoning, proposed zoning, property owner, street address and whether or not the NUC and MUB are permitted.