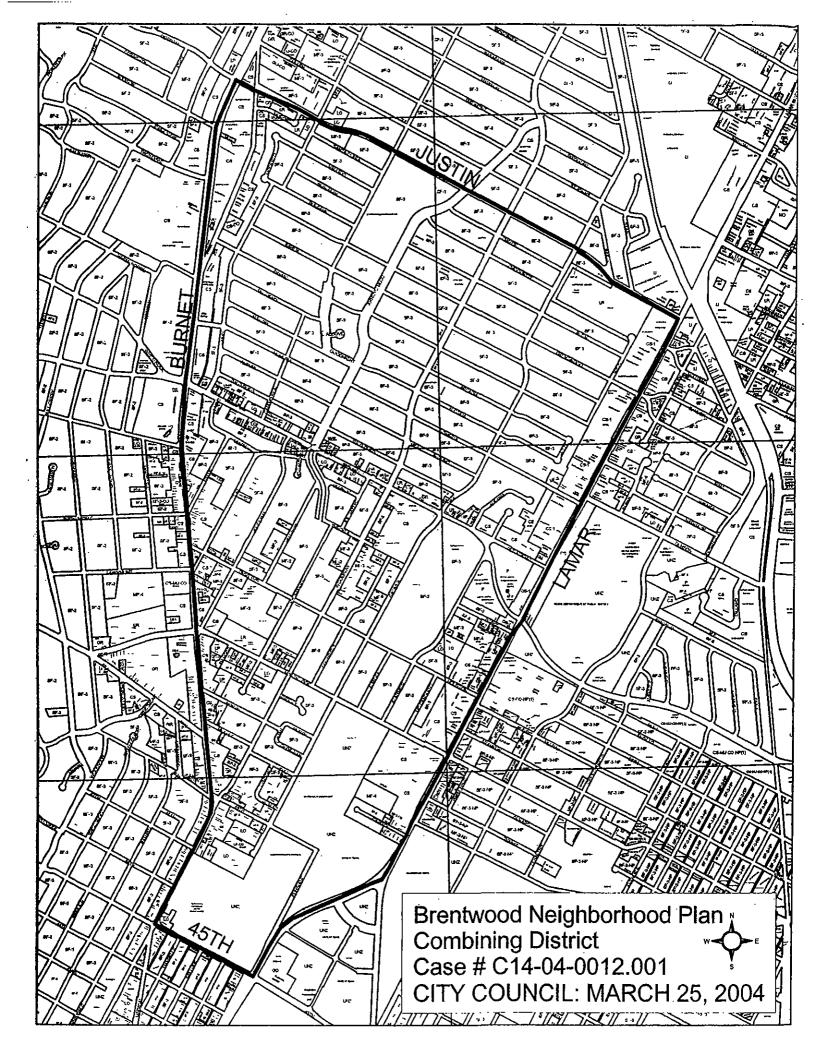

#### REQUEST:

Approve third readings of an ordinance amending Chapter 25-2 of the Austin City Code rezoning the property locally known as The Brentwood/Highland Neighborhood Planning area, bounded on the north by Justin Lane and Anderson Lane, on the east by Middle Fiskville Road and Twin Crest Drive, on the south by 45<sup>th</sup> Street and Koenig Lane, and on the west by Burnet Road.

The proposed zoning change will create two Neighborhood Plan Combining Districts (NP) covering the entire area. Under the proposed Brentwood NP, "Small Lot Amnesty," "Secondary Apartment," "Garage Placement," "Front Porch Setback" and "Impervious Cover and Parking Placement Restrictions" are proposed for the entire area. The Urban Home special use is proposed for the Romeria Gateway subdistrict, which includes all lots adjacent to Romeria between Lamar Blvd. and the Grover Drainage Channel. The Neighborhood Urban Center (NUC) special use is proposed for Tracts 1 and 2.