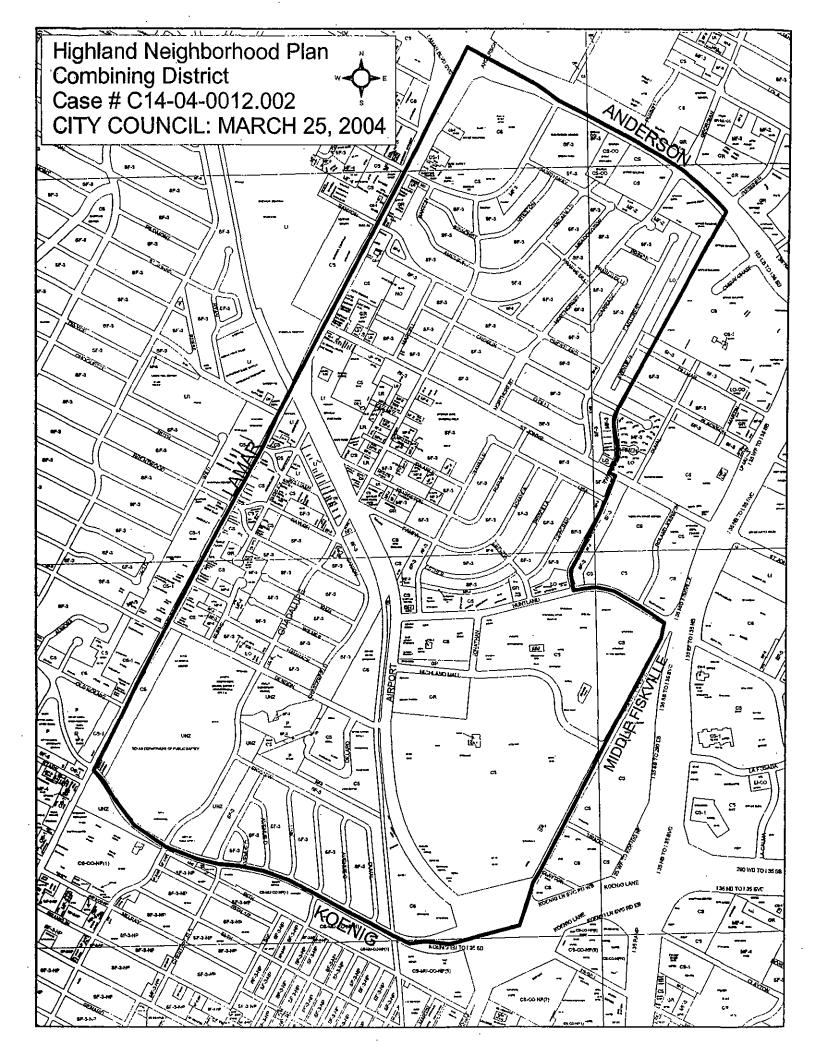

Under the proposed Highland NP, "Small Lot Amnesty" and "Secondary Apartment" are proposed for the entire area. "Garage Placement," "Front Porch Setback" and "Impervious Cover and Parking Placement Restrictions" are proposed for the entire area with the exception of all lots adjacent to St. Johns Avenue. The Cottage Lot special use is proposed for the North and South Highland subdistricts. The North Highland subdistrict is bounded on the north by Crestland Drive, on the east by Twin Crest Drive, on the south by St. Johns Avenue, and on the west by Lamar Blvd. The South Highland subdistrict is bounded on the north and east by Airport Blvd., on the south by Denson Drive, and on the west by Lamar Blvd. The Neighborhood Mixed Use Building (MUB) special use is proposed for Tract 221 and the Neighborhood Urban Center special use is proposed for Tracts 200, 201, 202, 222a, 222b, 222c, 223, 241, 242, 243a, 243b, 243c, 275, 276, and 277.