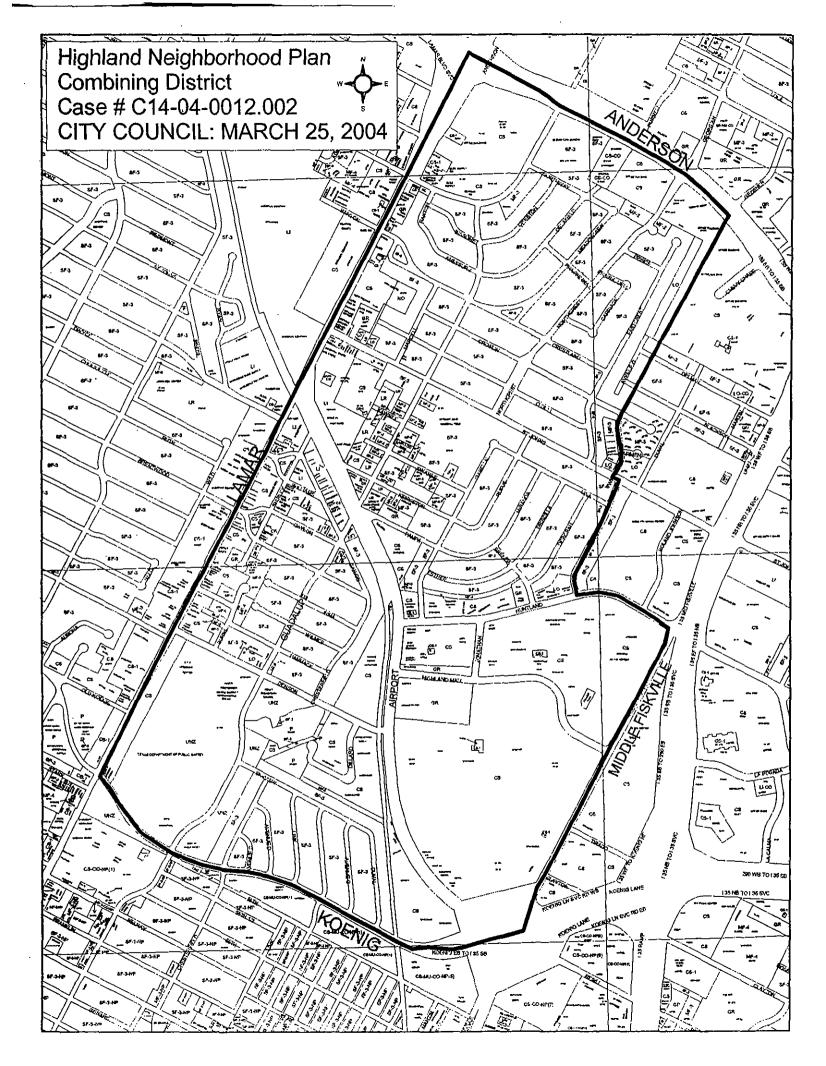

#### REQUEST:

Approve third readings of an ordinance amending Chapter 25-2 of the Austin City Code rezoning the property locally known as The Brentwood/Highland Neighborhood Planning area, bounded on the north by Justin Lane and Anderson Lane, on the east by Middle Fiskville Road and Twin Crest Drive, on the south by 45<sup>th</sup> Street and Koenig Lane, and on the west by Burnet Road.

Under the proposed Highland NP, "Small Lot Amnesty" and "Secondary Apartment" are proposed for the entire area. "Garage Placement," "Front Porch Setback" and "Impervious Cover and Parking Placement Restrictions" are proposed for the entire area with the exception of all lots adjacent to St. Johns Avenue. The Cottage Lot special use is proposed for the North and South Highland subdistricts. The North Highland subdistrict is bounded on the north by Crestland Drive, on the east by Twin Crest Drive, on the south by St. Johns Avenue, and on the west by Lamar Blvd. The South Highland subdistrict is bounded on the north and east by Airport Blvd., on the south by Denson Drive, and on the west by Lamar Blvd. The Neighborhood Mixed Use Building (MUB) special use is proposed for Tract 221 and the Neighborhood Urban Center special use is proposed for Tracts 200, 201, 202, 222a, 222b, 222c, 223, 241, 242, 243a, 243b, 243c, 275, 276, and 277.