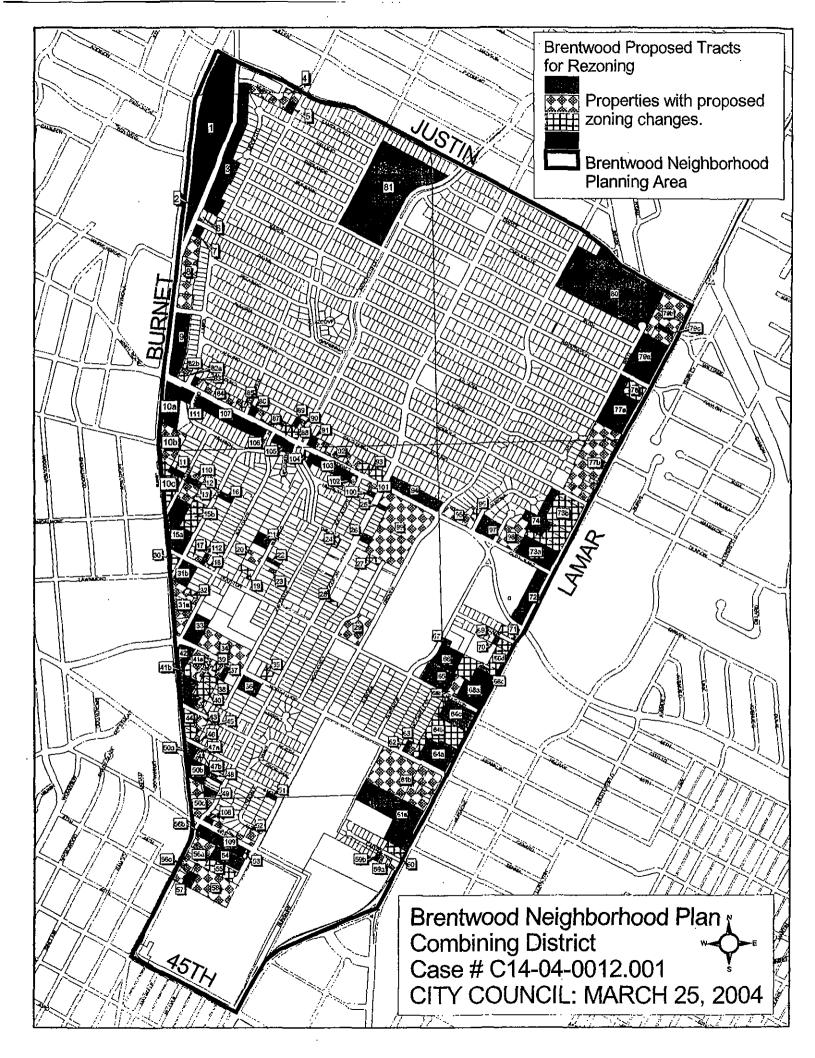

The proposed zoning change also implements the land use recommendations of the Brentwood/Highland Neighborhood Plan for a total of 233 tracts shown on the attached zoning tract map. For each of the 233 tracts, the attached chart (Exhibit A) lists the existing zoning, proposed zoning, property owner, street address and whether or not the NUC and MUB are permitted.