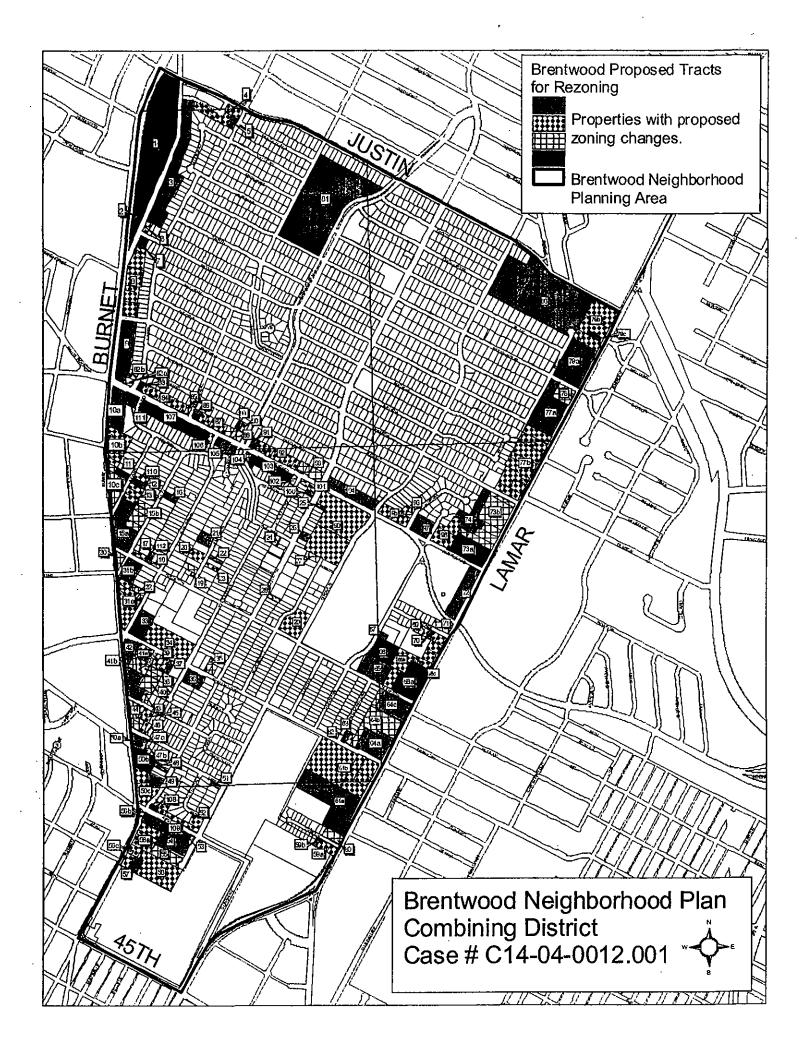

The proposed zoning change also implements the land use recommendations of the Brentwood/Highland Neighborhood Plan for a total of 233 tracts shown on the attached zoning tract map. For each of the 233 tracts, the attached chart (Exhibit A) lists the existing zoning, proposed zoning, property owner, street address and whether or not the NUC and MUB are permitted.