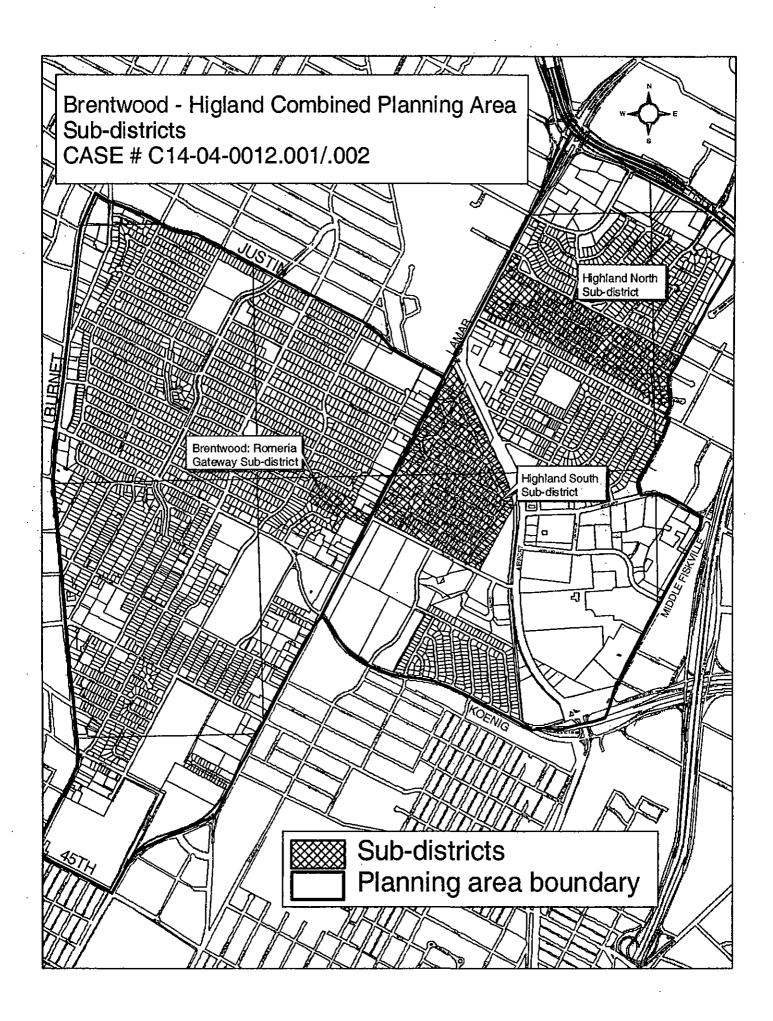

The proposed zoning change will create two Neighborhood Plan Combining Districts (NP) covering the entire area. Under the proposed Brentwood NP, "Small Lot Amnesty," "Secondary Apartment," "Garage Placement," "Front Porch Setback" and "Impervious Cover and Parking Placement Restrictions" are proposed for the entire area. The Urban Home special use is proposed for the Romeria Gateway subdistrict, which includes all lots adjacent to Romeria between Lamar Blvd. and the Grover Drainage Channel. The Neighborhood Urban Center (NUC) special use is proposed for Tracts 1 and 2.

Under the proposed Highland NP, "Small Lot Amnesty" and "Secondary Apartment" are proposed for the entire area. "Garage Placement," "Front Porch Setback" and "Impervious Cover and Parking Placement Restrictions" are proposed for the entire area with the exception of all lots adjacent to St. Johns Avenue. The Cottage Lot special use is proposed for the North and South Highland subdistricts. The North Highland subdistrict is bounded on the north by Crestland Drive, on the east by Twin Crest Drive, on the south by St. Johns Avenue, and on the west by Lamar Blvd. The South Highland subdistrict is bounded on the north and east by Airport Blvd., on the south by Denson Drive, and on the west by Lamar Blvd. The Neighborhood Mixed Use Building (MUB) special use is proposed for Tract 221 and the Neighborhood Urban Center special use is proposed for Tracts 200, 201, 202, 222a, 222b, 222c, 223, 241, 242, 243a, 243b, 243c, 275, 276, and 277.