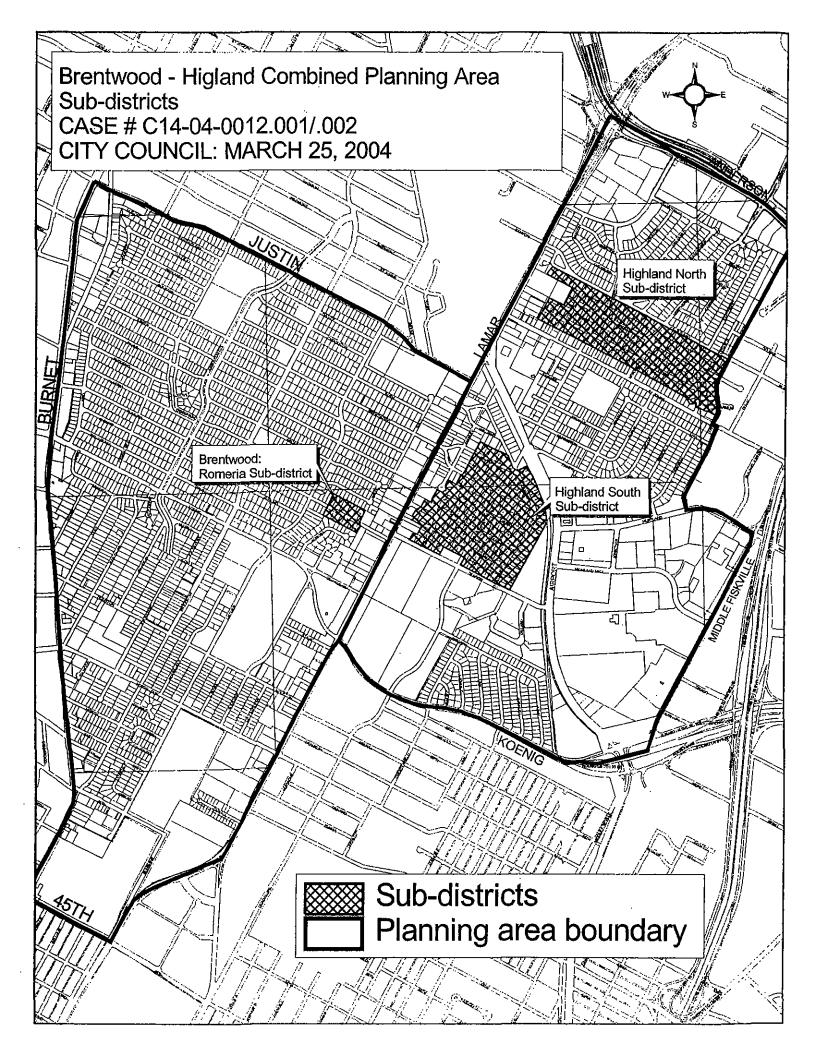

The proposed zoning change will create two Neighborhood Plan Combining Districts (NP) covering the entire area. Under the proposed Brentwood NP, "Small Lot Amnesty," "Secondary Apartment," "Garage Placement," "Front Porch Setback" and "Impervious Cover and Parking Placement Restrictions" are proposed for the entire area. The Urban Home special use is proposed for the Romeria Gateway subdistrict, which includes all lots adjacent to Romeria between Lamar Blvd. and the Grover Drainage Channel. The Neighborhood Urban Center (NUC) special use is proposed for Tracts 1 and 2.

Under the proposed Highland NP, "Small Lot Amnesty" and "Secondary Apartment" are proposed for the entire area. "Garage Placement," "Front Porch Setback" and "Impervious Cover and Parking Placement Restrictions" are proposed for the entire area with the exception of all lots adjacent to St. Johns Avenue. The Cottage Lot special use is proposed for the North and South Highland subdistricts. The North Highland subdistrict is bounded on the north by Crestland Drive, on the east by Twin Crest Drive, on the south by St. Johns Avenue, and on the west by Lamar Blvd. The South Highland subdistrict is bounded on the north and east by Airport Blvd., on the south by Denson Drive, and on the west by Lamar Blvd. The Neighborhood Mixed Use Building (MUB) special use is proposed for Tract 221 and the Neighborhood Urban Center special use is proposed for Tracts 200, 201, 202, 222a, 222b, 222c, 223, 241, 242, 243a, 243b, 243c, 275, 276, and 277.