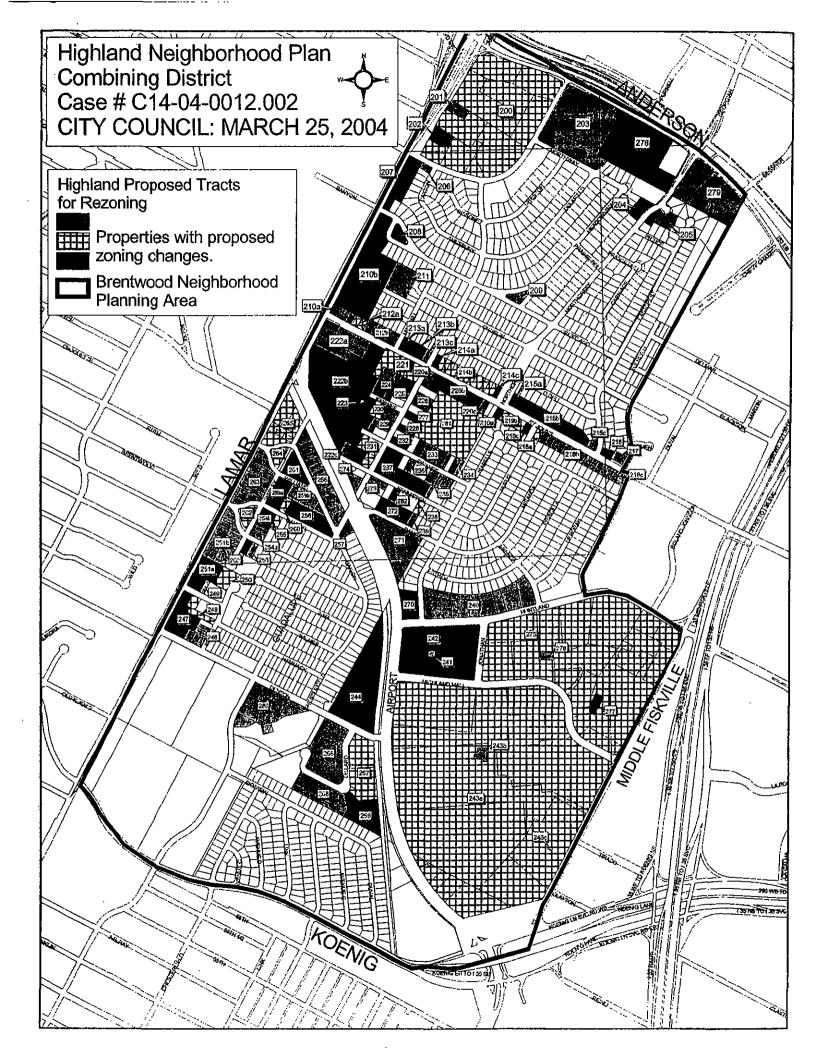

The proposed zoning change also implements the land use recommendations of the Brentwood/Highland Neighborhood Plan for a total of 233 tracts shown on the attached zoning tract map. For each of the 233 tracts, the attached chart (Exhibit A) lists the existing zoning, proposed zoning, property owner, street address and whether or not the NUC and MUB are permitted.