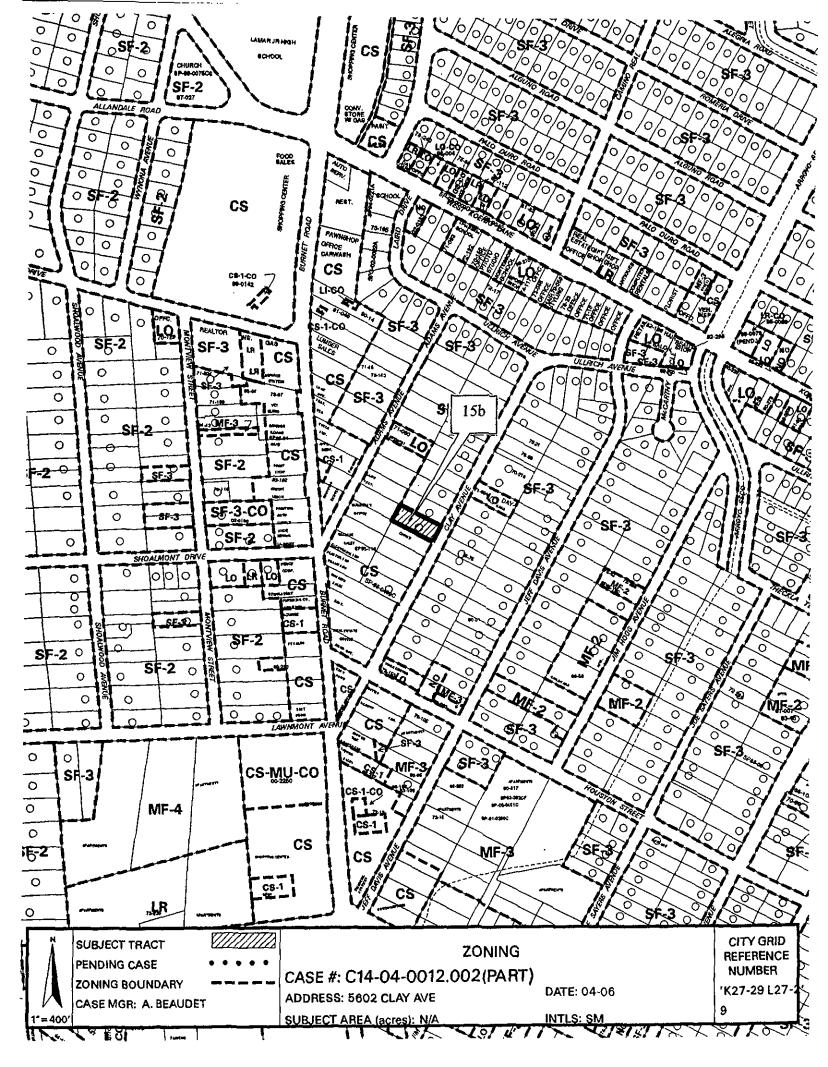

#### REQUEST:

Approve third readings of an ordinance amending Chapter 25-2 of the Austin City Code rezoning the property locally known as part of Tract 15b- 5602 Clay Avenue from general commercial services (CS) district zoning to neighborhood commercial-mixed use-conditional overlay-neighborhood plan combining district (LR-MU-CO-NP) zoning. The CO prohibits the following uses: Off-Site Accessory Parking, Service Station, and Drive Through Services as an accessory use to commercial uses.

The property directly adjacent, to the west, received CS-MU-CO-NP district zoning via the neighborhood planning process. Consensus between the owner and neighborhood on that property was reached due to the property owner agreeing to prohibit access to Clay Avenue upon redevelopment. This property owner was able to agree because he does own all the lots providing access onto Adams Avenue and Clay Avenue.

While Staff did facilitate meetings between this property owner and the neighborhood in attempt for consensus for this property, the limiting factor preventing a similar agreement is that of access to Clay Avenue. The owner of 5602 Clay Avenue does not own the lot to the west of him, therefore, prohibiting access to Clay Avenue would require him to secure an access easement to Adams Avenue though a property that he does not own. The property owner has indicated to Staff that pursuing such an option would require legal assistance and funding that is not available to bim at this time.

Approved owner's request of GR-MU-CO-NP maintaining existing conditional overlay which prohibits all GR uses except for auto sales and prohibits more than 1 driveway.

**5602 Clay Avenue.** This petition was filed by the property owner and is valid at 100%. The property owner is opposed to any zoning classification other than CS. Staff is recommending GR-MU-CO (See Exhibit B, CO-C).

Approved neighborhood's request of LR-MU-CO-NP, CO-D.

**1303 W. Koenig Ln.-5813 Woodrow-** This petition was filed by the property owner and is valid at 100%. The property owner is opposed to any zoning classification other than CS-MU-CO-NP. Conditional Overlay is "E", except the 40 foot height limit is removed from the CO. In addition all commercial uses not allowed in GR base zoning are prohibited except vehicle storage and limited warehousing and distribution uses. The staff recommendation is GR-MU-CO-NP, Conditional Overlay "E".