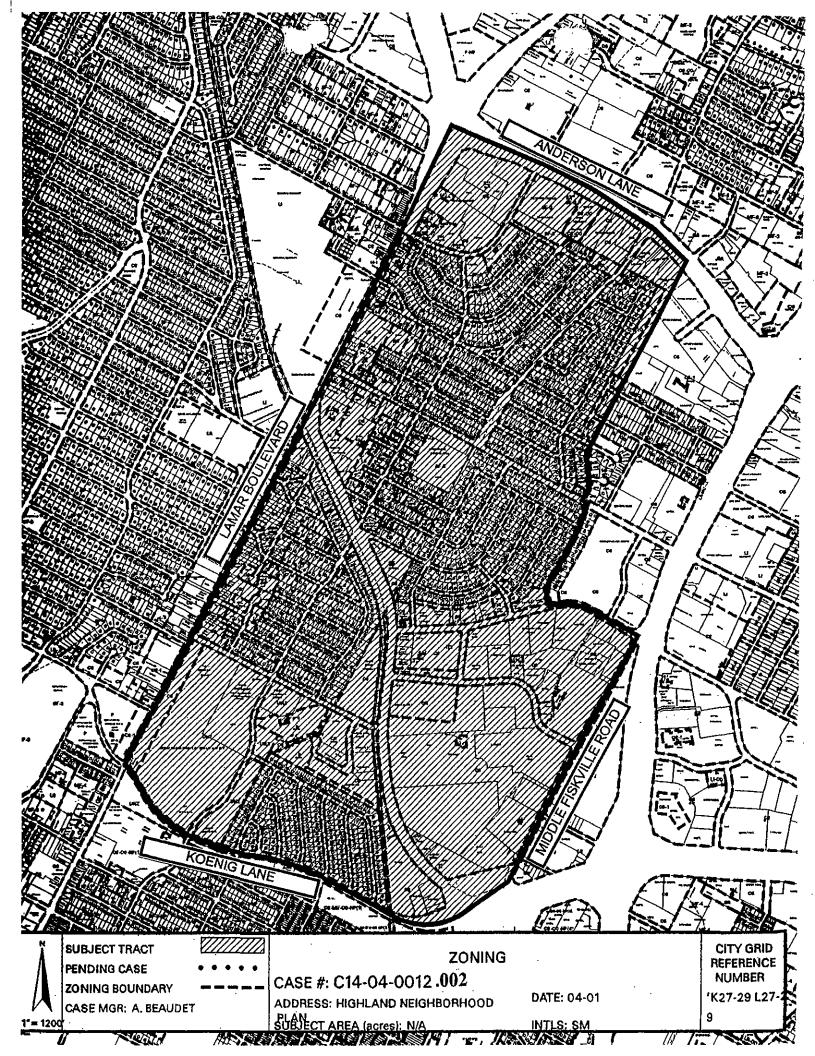

#### REQUEST:

Approve third readings of an ordinance amending Chapter 25-2 of the Austin City Code rezoning the property locally known as The Brentwood/Highland Neighborhood Planning area, bounded on the north by Justin Lane and Anderson Lane, on the east by Middle Fiskville Road and Twin Crest Drive, on the south by 45<sup>th</sup> Street and Koenig Lane, and on the west by Burnet Road.

The proposed zoning change also implements the land use recommendations of the Brentwood/Highland Neighborhood Plan for a total of 233 tracts shown on the attached zoning tract map. For each of the 233 tracts, the attached chart (Exhibit A) lists the existing zoning, proposed zoning, property owner, street address and whether or not the NUC and MUB are permitted.