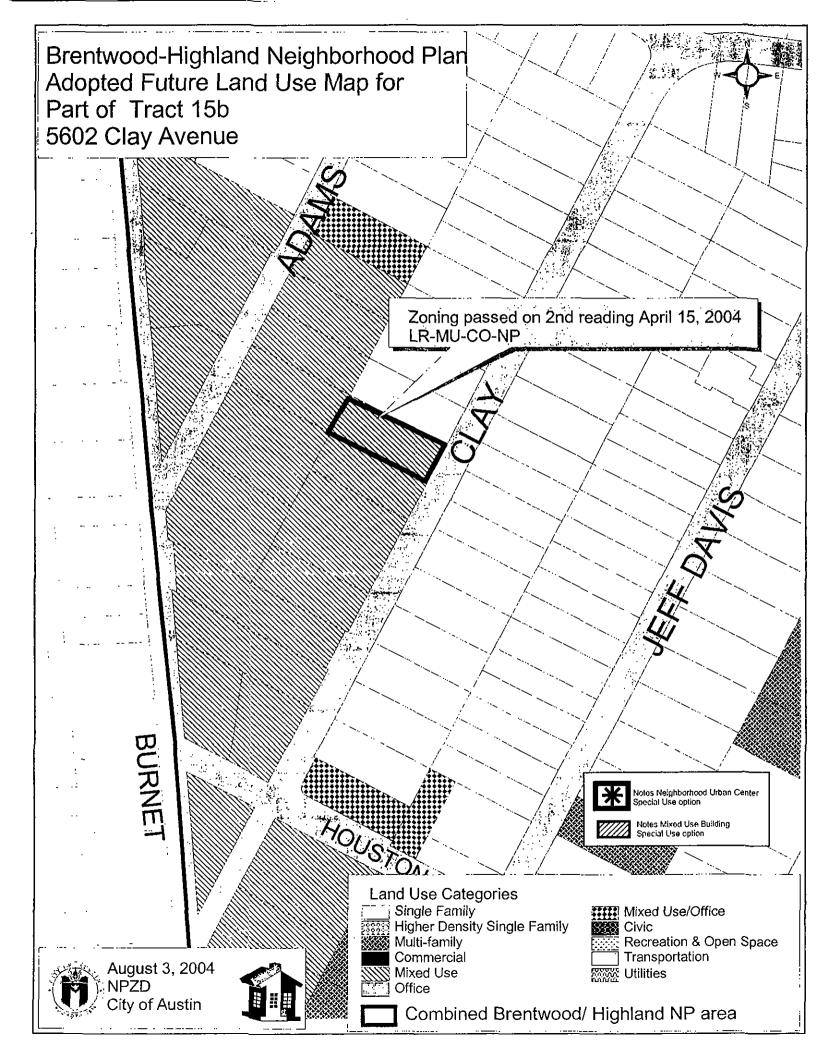

#### REQUEST:

Approve third readings of an ordinance amending Chapter 25-2 of the Austin City Code rezoning the property locally known as part of Tract 15b- 5602 Clay Avenue from general commercial services (CS) district zoning to neighborhood commercial-mixed use-conditional overlay-neighborhood plan combining district (LR-MU-CO-NP) zoning. The CO prohibits the following uses: Off-Site Accessory Parking, Service Station, and Drive Through Services as an accessory use to commercial uses.

The property directly adjacent, to the west, received CS-MU-CO-NP district zoning via the neighborhood planning process. Consensus between the owner and neighborhood on that property was reached due to the property owner agreeing to prohibit access to Clay Avenue upon redevelopment. This property owner was able to agree because he does own all the lots providing access onto Adams Avenue and Clay Avenue.

While Staff did facilitate meetings between this property owner and the neighborhood in attempt for consensus for this property, the limiting factor preventing a similar agreement is that of access to Clay Avenue. The owner of 5602 Clay Avenue does not own the lot to the west of him, therefore, prohibiting access to Clay Avenue would require him to secure an access easement to Adams Avenue though a property that he does not own. The property owner has indicated to Staff that pursuing such an option would require legal assistance and funding that is not available to bim at this time.

Approved owner's request of GR-MU-CO-NP maintaining existing conditional overlay which prohibits all GR uses except for auto sales and prohibits more than 1 driveway.

**5602 Clay Avenue.** This petition was filed by the property owner and is valid at 100%. The property owner is opposed to any zoning classification other than CS. Staff is recommending GR-MU-CO (See Exhibit B, CO-C).

Approved neighborhood's request of LR-MU-CO-NP, CO-D.

**1303 W. Koenig Ln.-5813 Woodrow-** This petition was filed by the property owner and is valid at 100%. The property owner is opposed to any zoning classification other than CS-MU-CO-NP. Conditional Overlay is "E", except the 40 foot height limit is removed from the CO. In addition all commercial uses not allowed in GR base zoning are prohibited except vehicle storage and limited warehousing and distribution uses. The staff recommendation is GR-MU-CO-NP, Conditional Overlay "E".