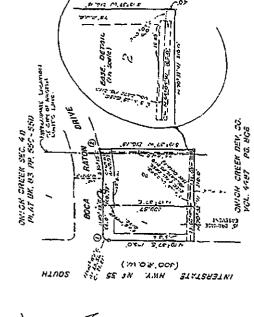

### **RELATED CASES:**

The property is platted as Lots 1 and 2 of Onion Creek Section 4-E, recorded in March 1987, as illustrated in Exhibit B (C8s-83-023). There are no related site plan cases on the subject property.

Lots 1 and 2, Onion Creek Section 4-E Subdivision, a subdivision in the City of Austin, Travis County, Texas, according to the map or plat of record in Plat Book 87, Page 70D, of the Plat Records of the Official Public Records of Travis County, Texas, (the "Property")