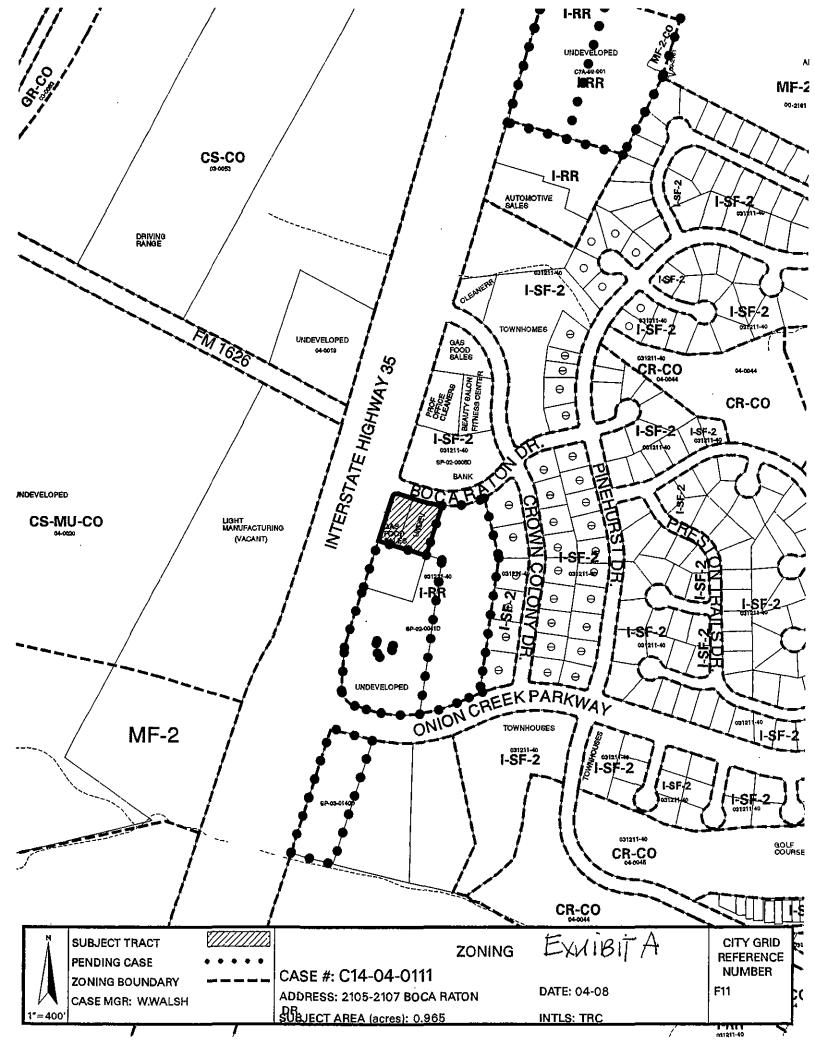

### **DEPARTMENT COMMENTS:**

The subject zoning consists of two platted lots; Lot 1 is situated at the corner of the IH-35 frontage road northbound and Boca Raton Drive and developed with a service station and convenience store, which were constructed prior to its annexation into the City limits. Lot 2 has frontage on Boca Raton Drive and is undeveloped. Both lots have carried interim-rural residence (I-RR) district zoning since their annexation into the City limits on December 31, 2003. This segment of the IH-35 frontage road between Onion Creek Parkway on the south and Crown Colony Drive on the north consists of undeveloped land, an office and commercial uses serving the Onion Creek subdivision, including a bank, dry cleaners, beauty salon, fitness center and two service stations with convenience stores (zoned I-RR and I-SF-2). Duplexes and townhomes are located east of Crown Colony and single family residences are located east of Pinehurst. Please refer to Exhibits A (Zoning Map), A-1 (Aerial View) and B (Recorded Plat).

### **BACKGROUND**

The subject zoning consists of two platted lots; Lot 1 is situated at the corner of the IH-35 frontage road northbound and Boca Raton Drive and developed with a service station and convenience store, which were constructed prior to its annexation into the City limits. Lot 2 has frontage on Boca Raton Drive and is undeveloped. Both lots have carried interim-rural residence (I-RR) district zoning since their annexation into the City limits on December 31, 2003. This segment of the IH-35 frontage road between Onion Creek Parkway on the south and Crown Colony Drive on the north consists of undeveloped land, an office and commercial uses serving the Onion Creek subdivision, including a bank, dry cleaners, beauty salon, fitness center and two service stations with convenience stores (zoned I-RR and I-SF-2). Duplexes and townhomes are located east of Crown Colony and single family residences are located east of Pinehurst.