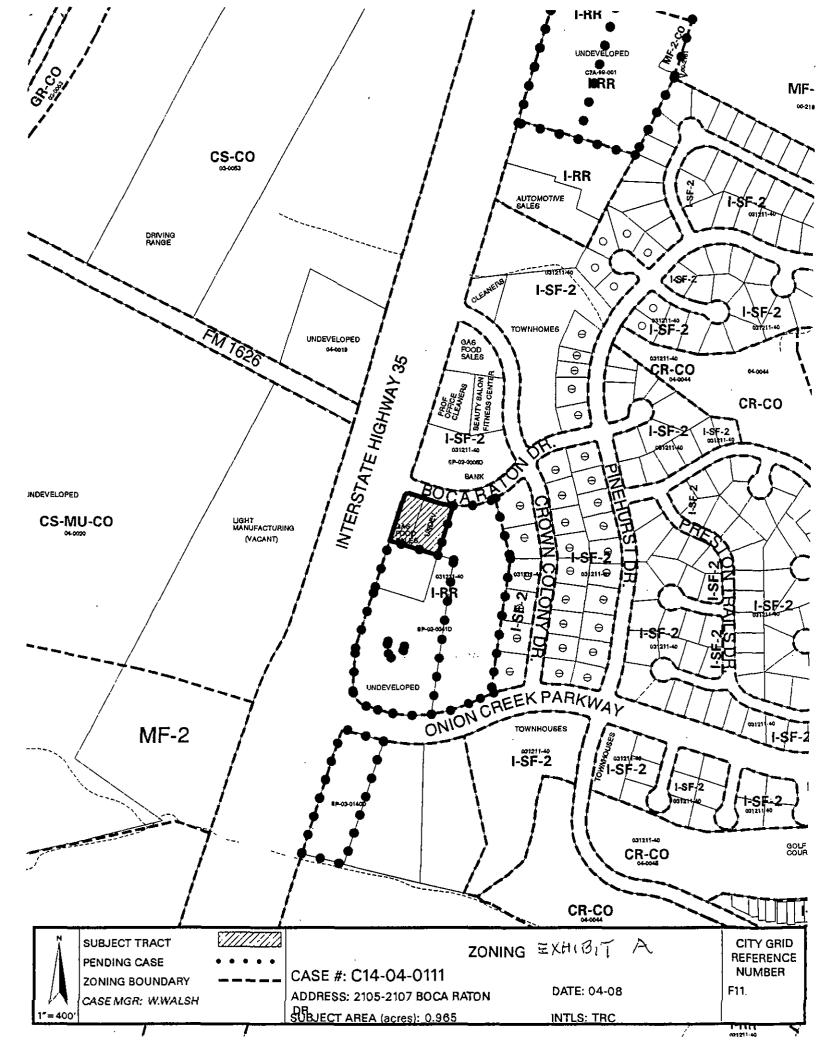

### **DEPARTMENT COMMENTS:**

The subject zoning consists of two platted lots; Lot 1 is situated at the corner of the IH-35 frontage road northbound and Boca Raton Drive and developed with a service station and convenience store, which were constructed prior to its annexation into the City limits. Lot 2 has frontage on Boca Raton Drive and is undeveloped. Both lots have carried interim-rural residence (I-RR) district zoning since their annexation into the City limits on December 31, 2003. This segment of the IH-35 frontage road between Onion Creek Parkway on the south and Crown Colony Drive on the north consists of undeveloped land, an office and commercial uses serving the Onion Creek subdivision, including a bank, dry cleaners, beauty salon, fitness center and two service stations with convenience stores (zoned I-RR and I-SF-2). Duplexes and townhomes are located east of Crown Colony and single family residences are located east of Pinehurst. Please refer to Exhibits A (Zoning Map), A-1 (Aerial View) and B (Recorded Plat).

### **EXISTING ZONING AND LAND USES:**

|       | ZONING                                   | LAND USES                                                                                                                 |
|-------|------------------------------------------|---------------------------------------------------------------------------------------------------------------------------|
| Site  | I-RR                                     | Service station with convenience store; Undeveloped                                                                       |
| North | I-SF-2; I-RR                             | Financial services; Office; Dry cleaners; Beauty salon; Fitness center; Service station with food sales; Automotive sales |
| South | I-RR                                     | Undeveloped                                                                                                               |
| East  | I-SF-2                                   | Duplexes; Single family residences; Townhomes                                                                             |
| West  | West of IH-35: CS-<br>MU-CO; CS-CO; MF-2 | Undeveloped; Driving range; Light manufacturing (vacant)                                                                  |

### **BACKGROUND**

The subject zoning consists of two platted lots; Lot 1 is situated at the corner of the IH-35 frontage road northbound and Boca Raton Drive and developed with a service station and convenience store, which were constructed prior to its annexation into the City limits. Lot 2 has frontage on Boca Raton Drive and is undeveloped. Both lots have carried interim-rural residence (I-RR) district zoning since their annexation into the City limits on December 31, 2003. This segment of the IH-35 frontage road between Onion Creek Parkway on the south and Crown Colony Drive on the north consists of undeveloped land, an office and commercial uses serving the Onion Creek subdivision, including a bank, dry cleaners, beauty salon, fitness center and two service stations with convenience stores (zoned I-RR and I-SF-2). Duplexes and townhomes are located east of Crown Colony and single family residences are located east of Pinehurst.