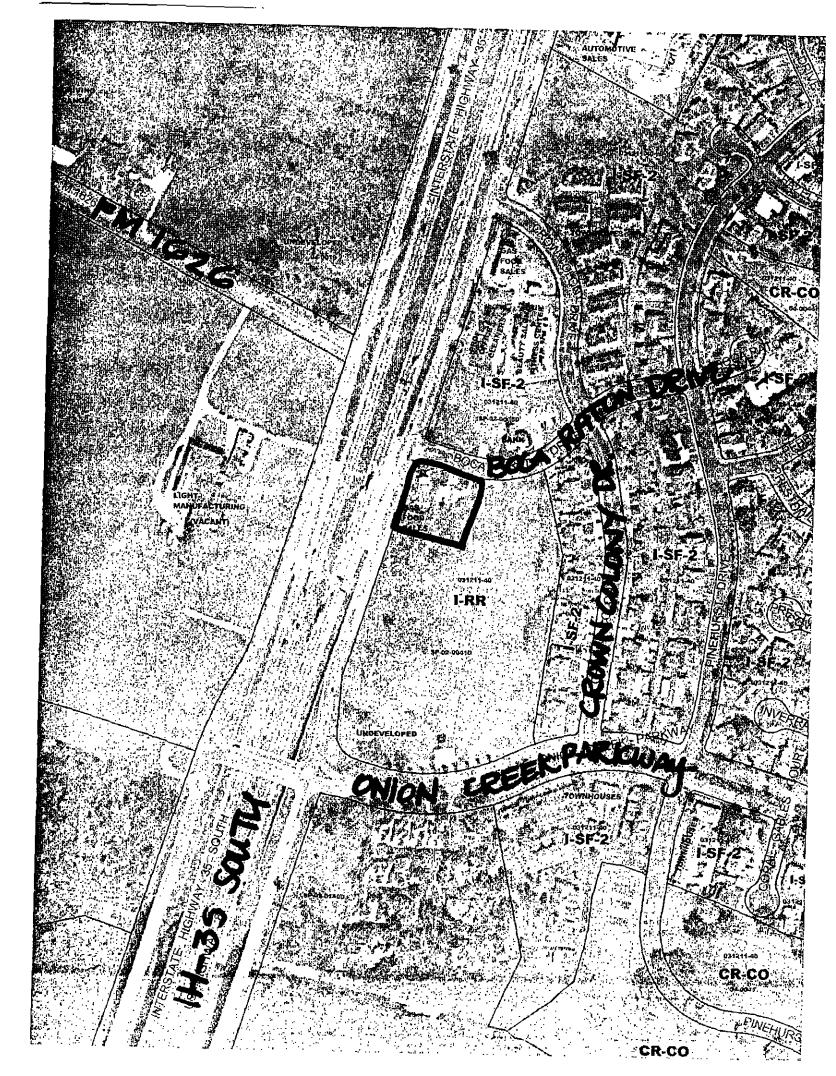

### **DEPARTMENT COMMENTS:**

The subject zoning consists of two platted lots; Lot 1 is situated at the corner of the IH-35 frontage road northbound and Boca Raton Drive and developed with a service station and convenience store, which were constructed prior to its annexation into the City limits. Lot 2 has frontage on Boca Raton Drive and is undeveloped. Both lots have carried interim-rural residence (I-RR) district zoning since their annexation into the City limits on December 31, 2003. This segment of the IH-35 frontage road between Onion Creek Parkway on the south and Crown Colony Drive on the north consists of undeveloped land, an office and commercial uses serving the Onion Creek subdivision, including a bank, dry cleaners, beauty salon, fitness center and two service stations with convenience stores (zoned I-RR and I-SF-2). Duplexes and townhomes are located east of Crown Colony and single family residences are located east of Pinehurst. Please refer to Exhibits A (Zoning Map), A-1 (Aerial View) and B (Recorded Plat).

### **BACKGROUND**

The subject zoning consists of two platted lots; Lot 1 is situated at the corner of the IH-35 frontage road northbound and Boca Raton Drive and developed with a service station and convenience store, which were constructed prior to its annexation into the City limits. Lot 2 has frontage on Boca Raton Drive and is undeveloped. Both lots have carried interim-rural residence (I-RR) district zoning since their annexation into the City limits on December 31, 2003. This segment of the IH-35 frontage road between Onion Creek Parkway on the south and Crown Colony Drive on the north consists of undeveloped land, an office and commercial uses serving the Onion Creek subdivision, including a bank, dry cleaners, beauty salon, fitness center and two service stations with convenience stores (zoned I-RR and I-SF-2). Duplexes and townhomes are located east of Crown Colony and single family residences are located east of Pinehurst.