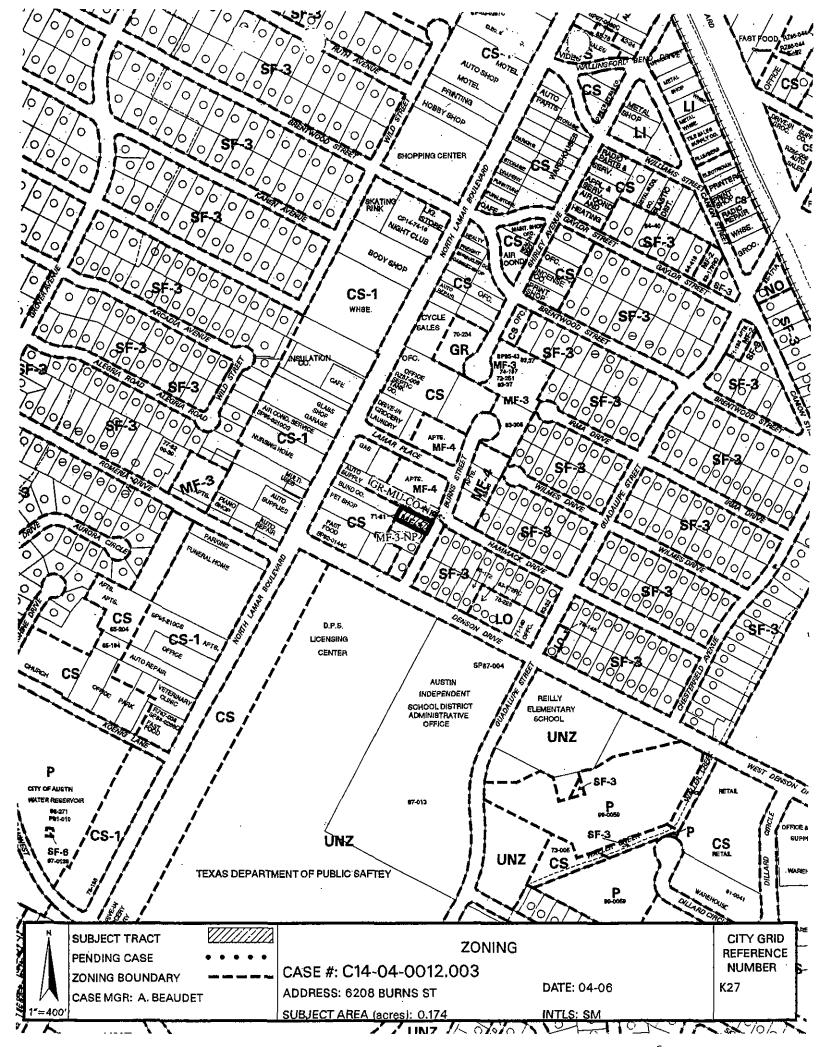

#### ZONING CHANGE REVIEW SHEET

**CASE:** C14-04-0012.003 **PC DATE:** August 10, 2004

ADDRESS: 6208 Burns Street

OWNER: Ken McWilliams AGENT: Jim Bennett

**APPLICANT:** City of Austin, NPZD (Annick Beaudet)

**ZONING FROM:** MF-3-NP **TO:** GR-MU-CO-NP **AREA:** .174 acres/7, 580 sq.ft.

#### **EXISTING ZONING AND LAND USES:**

|       | ZONING      | LAND USES                       |
|-------|-------------|---------------------------------|
| Site  | MF-3        | Undeveloped                     |
| North | GR-MU-CO-NP | Undeveloped                     |
| South | MF-3-NP     | Single family home              |
| East  | SF-3-NP     | Single family home              |
| West  | CS-MU-CO-NP | Window covering retail showroom |

AREA STUDY: Brentwood/Highland Combined Neighborhood Planning Area

**TIA/NTA:** Waived and Not Required.

WATERSHED: Waller Creek DESIRED DEVELOPMENT ZONE: Yes.

<u>CAPITOL VIEW CORRIDOR:</u> No. <u>HILL COUNTRY ROADWAY:</u> No.

# **ABUTTING STREETS:**

| NAME         | ROW | PAVEMENT | CLASSIFICATION |
|--------------|-----|----------|----------------|
| Burns Street | 60' | 35'      | Local          |

CITY COUNCIL DATE: September 30, 2004