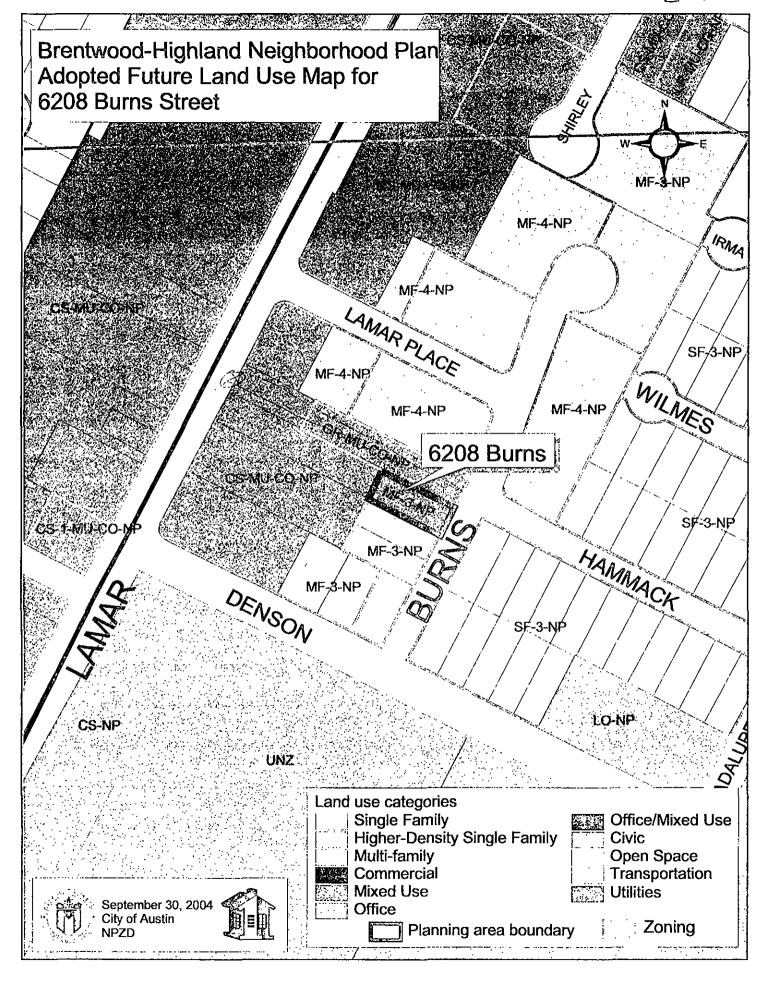

#### **EXISTING ZONING AND LAND USES:**

|       | ZONING      | LAND USES                       |
|-------|-------------|---------------------------------|
| Site  | MF-3        | Undeveloped                     |
| North | GR-MU-CO-NP | Undeveloped                     |
| South | MF-3-NP     | Single family home              |
| East  | SF-3-NP     | Single family home              |
| West  | CS-MU-CO-NP | Window covering retail showroom |

#### **BACKGROUND**

The property owner for this property did not participate in the planning process. During the Brentwood/Highland combined neighborhood planning process consensus was reached to designate the entirety of Burns Street (from Denson Drive to Lamar Place) for multifamily land use. The purpose of this land use designation and subsequent rezonings was to provide a transition of zoning and development intensities between North Lamar Boulevard and the residential area to the east.

At first ordinance reading at City Council, for the Neighborhood Plan adoption and rezonings, the property owner addressed City Council with a request for commercial zoning or 6225 North Lamar (the adjacent property to the north of the subject property) and for the subject property. At second ordinance reading the Council changed the future land use map to reflect the commercial mixed-use request for both properties and directed Staff to initiate a rezoning 6208 Burns (since it was not currently part of the neighborhood plan rezoning application). On third ordinance reading the commercial mixed use land designation was adopted with the neighborhood plan for 6225 North Lamar and 6208 Burns Street and staff proceed one month later with initiating this rezoning request for 6208 Burns Street.

#### BASIS FOR RECOMMENDATION

1. Zoning should be consistent with and adopted neighborhood plan. The future land use designation for this property is commercial mixed use.