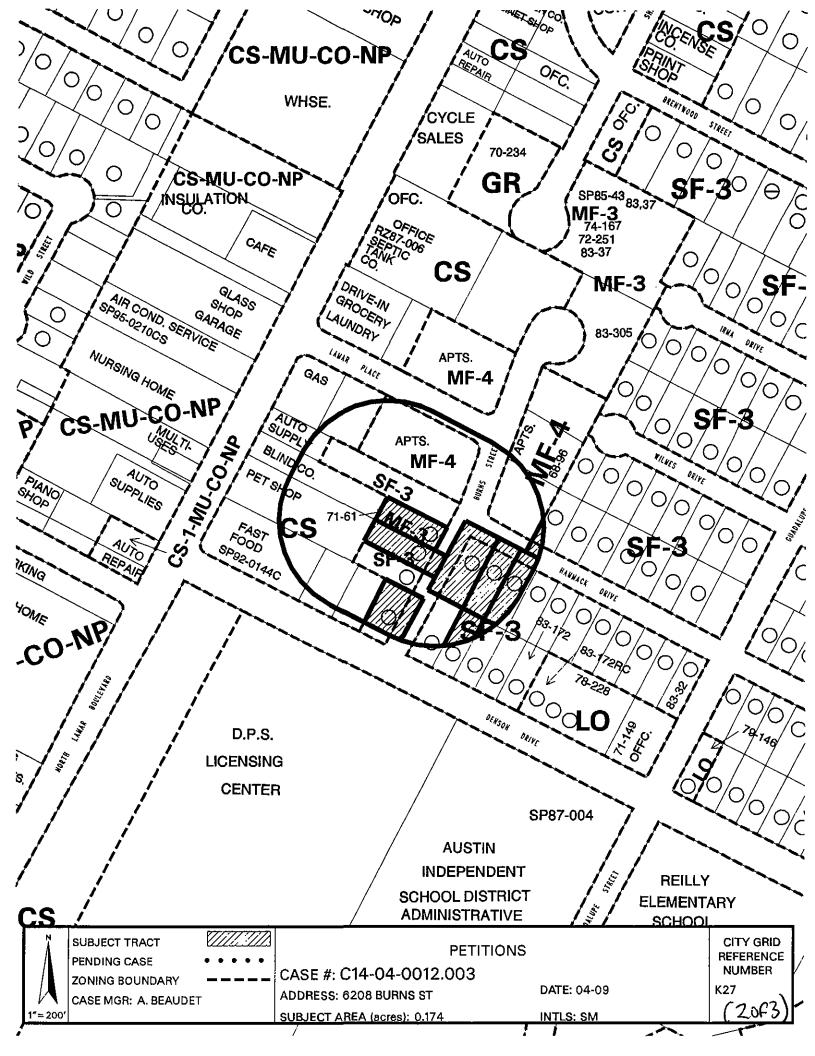

#### **ISSUES:**

There is a valid petition (24.47%), submitted by the neighborhood, against any other zoning district other than MF-3-NP. (Exhibit A)

The property owner of the apartment complexes that are partly within the 200-foot petition rights radius did sign the petition in opposition to this rezoning request. However, staff is waiting for a Power of Attorney document before including that property within the petition tally. If that is received the validity of the petition will increase.

In addition, the neighbors in direct proximity to this property obtained signatures of neighbors both within the 200 foot radius, and beyond, in opposition to this rezoning request. (See Exhibit B)

Lastly, the owner suggests that without commercial access to Burns Street the building and parking placement for the Design Center would be limited and more costly.

| Case N  | lumber:                 | C14-04-0012.003      | Date:            | Sept. 21, 2004 |
|---------|-------------------------|----------------------|------------------|----------------|
| Total A | rea within 200' of subj | ect tract: (sq. ft.) | 202,603.72       |                |
| 1 _     | 02-2908-0462            | HEMINGSON DAN T      | 1,349.02         | 0.67%          |
|         |                         | CASTILLO ROSS &      |                  |                |
| 2 _     | 02-2908-0501            | CHRISTINE A          | 13,127.99        | 6.48%          |
| 3       | 02-2908-0502            | LINDSEY MARK H       | 8,311.45         | 4.10%          |
|         | <del></del>             | HEMINGSON DAN        |                  |                |
| 4 _     | 02-2908-0503            | THOMAS               | 6,471.40         | 3.199          |
| 5       | 02-2908-0521            | SCHKADE FLOYD W      | 3,392.16         | 1.679          |
| 6       | 02-2908-0608            | MITCHELL HUGH T      | 8,293.70         | 4.09%          |
| 7 _     | 02-2908-0610            | CHAPMAN WILBUR K     | 8,635.71         | 4.269          |
| 8       |                         |                      |                  | 0.00%          |
| 9 —     |                         |                      |                  | 0.009          |
| 10 _    |                         |                      |                  | 0.009          |
| 11 _    |                         |                      |                  | 0.00%          |
| 12 _    |                         |                      |                  | 0.009          |
| 13 _    |                         |                      |                  | 0.009          |
| 14 _    |                         |                      |                  | 0.00%          |
| 15      |                         |                      |                  | 0.00%          |
| 16      |                         |                      |                  | 0.00%          |
| 17 _    |                         |                      |                  | 0.00%          |
| 18      |                         |                      |                  | 0.00%          |
| 19 _    |                         | <u> </u>             |                  | 0.00%          |
| 50      |                         |                      |                  | 0.00%          |
| 21 _    |                         |                      |                  | 0.00%          |
| 22 _    |                         |                      |                  | 0.00%          |
| 23 _    |                         |                      |                  | 0.00%          |
| 24      |                         |                      |                  | 0.00%          |
| 25 _    |                         |                      |                  | 0.00%          |
| 26 _    |                         |                      |                  | 0.00%          |
| 27 _    | ·                       |                      |                  | 0.00%          |
| 28 _    |                         |                      |                  | 0.00%          |
| /alidat | ed By:                  | Total Are            | a of Petitioner: | Total %        |
|         | Stacy Meeks             |                      | 49,581.43        | 24.47%         |

Exhibit A (10F3)

AT