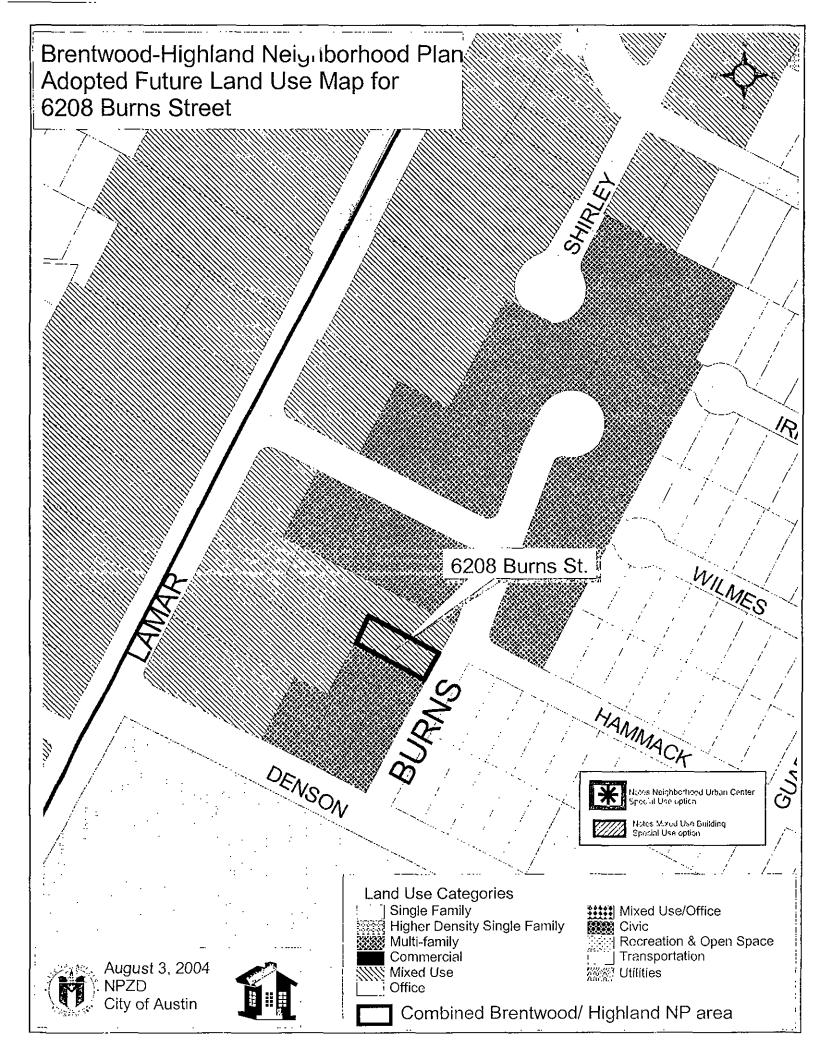

#### **BACKGROUND**

The property owner for this property did not participate in the planning process. During the Brentwood/Highland combined neighborhood planning process consensus was reached to designate the entirety of Burns Street (from Denson Drive to Lamar Place) for multifamily land use. The purpose of this land use designation and subsequent rezonings was to provide a transition of zoning and development intensities between North Lamar Boulevard and the residential area to the east.

At first ordinance reading at City Council, for the Neighborhood Plan adoption and rezonings, the property owner addressed City Council with a request for commercial zoning or 6225 North Lamar (the adjacent property to the north of the subject property) and for the subject property. At second ordinance reading the Council changed the future land use map to reflect the commercial mixed-use request for both properties and directed Staff to initiate a rezoning 6208 Burns (since it was not currently part of the neighborhood plan rezoning application). On third ordinance reading the commercial mixed use land designation was adopted with the neighborhood plan for 6225 North Lamar and 6208 Burns Street and staff proceed one month later with initiating this rezoning request for 6208 Burns Street.

#### BASIS FOR RECOMMENDATION

1. Zoning should be consistent with and adopted neighborhood plan. The future land use designation for this property is commercial mixed use.