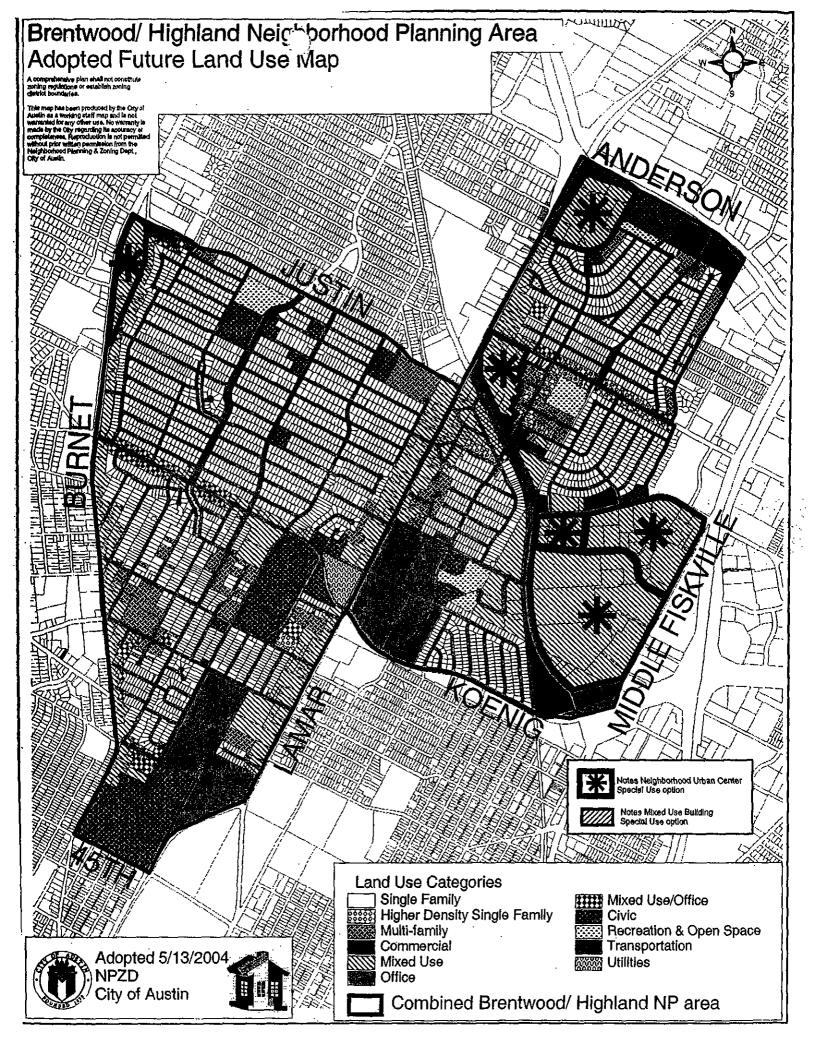

AREA STUDY: Brentwood/Highland Combined Neighborhood Planning Area

**TIA/NTA:** Waived and Not Required.

WATERSHED: Waller Creek DESIRED DEVELOPMENT ZONE: Yes.

<u>CAPITOL VIEW CORRIDOR:</u> No. <u>HILL COUNTRY ROADWAY:</u> No.

#### **BACKGROUND**

The property owner for this property did not participate in the planning process. During the Brentwood/Highland combined neighborhood planning process consensus was reached to designate the entirety of Burns Street (from Denson Drive to Lamar Place) for multifamily land use. The purpose of this land use designation and subsequent rezonings was to provide a transition of zoning and development intensities between North Lamar Boulevard and the residential area to the east.