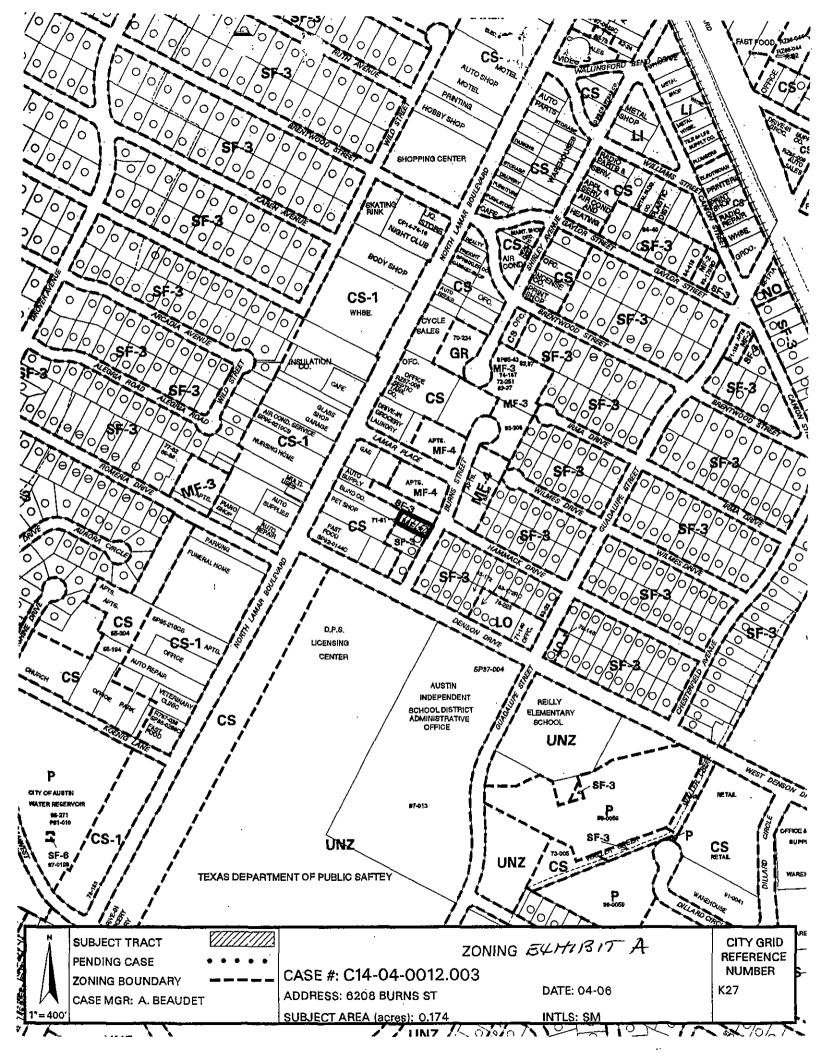

#### **EXISTING ZONING AND LAND USES:**

|       | ZONING      | LAND USES                       |
|-------|-------------|---------------------------------|
| Site  | MF-3        | Undeveloped                     |
| North | GR-MU-CO-NP | Undeveloped                     |
| South | MF-3-NP     | Single family home              |
| East  | SF-3-NP     | Single family home              |
| West  | CS-MU-CO-NP | Window covering retail showroom |

AREA STUDY: Brentwood/Highland Combined Neighborhood Planning Area

**TIA/NTA:** Waived and Not Required.

WATERSHED: Waller Creek DESIRED DEVELOPMENT ZONE: Yes.

<u>CAPITOL VIEW CORRIDOR:</u> No. <u>HILL COUNTRY ROADWAY:</u> No.