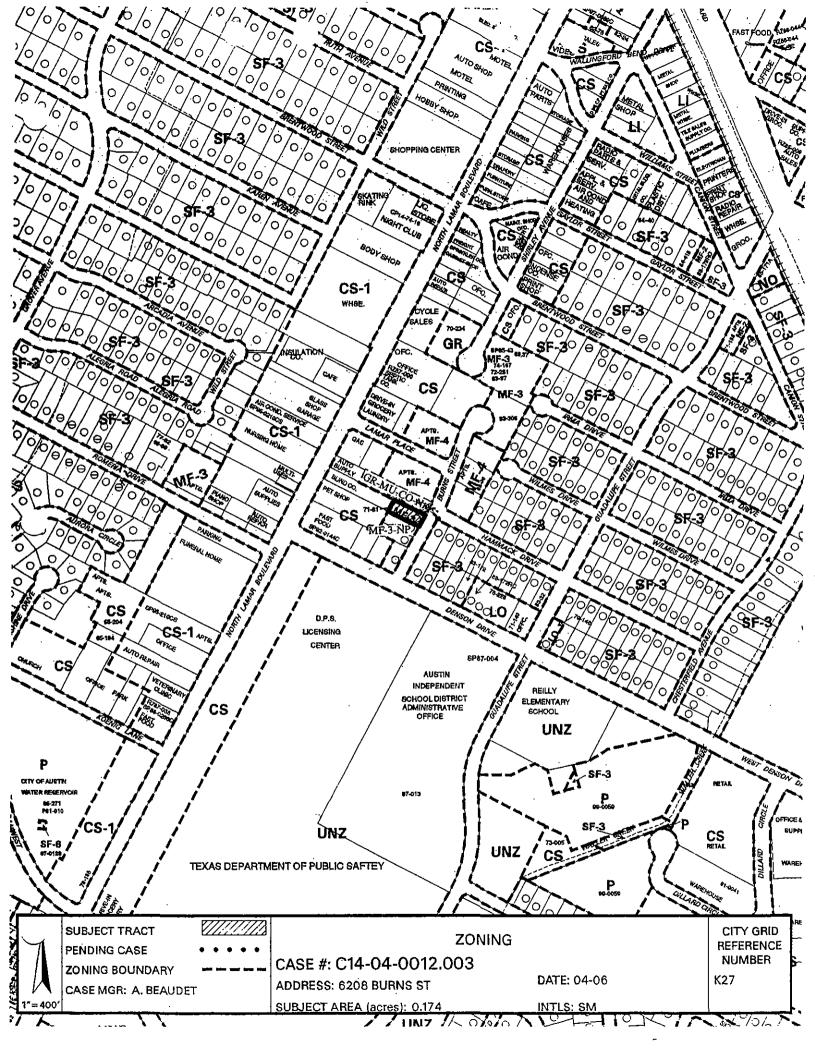

#### ZONING CHANGE REVIEW SHEET

<u>CASE</u>: C14-04-0012.003 <u>PC DATE</u>: August 10, 2004

**ADDRESS:** 6208 Burns Street

OWNER: Ken McWilliams AGENT: Jim Bennett

**APPLICANT:** City of Austin, NPZD (Annick Beaudet)

**ZONING FROM:** MF-3-NP TO: GR-MU-CO-NP AREA: .174 acres/7, 580 sq.ft.

#### **EXISTING ZONING AND LAND USES:**

|       | ZONING      | LAND USES                       |  |
|-------|-------------|---------------------------------|--|
| Site  | MF-3        | Undeveloped                     |  |
| North | GR-MU-CO-NP | Undeveloped                     |  |
| South | MF-3-NP     | Single family home              |  |
| East  | SF-3-NP     | Single family home              |  |
| West  | CS-MU-CO-NP | Window covering retail showroom |  |

AREA STUDY: Brentwood/Highland Combined Neighborhood Planning Area

TIA/NTA: Waived and Not Required.

WATERSHED: Wa

Waller Creek

**DESIRED DEVELOPMENT ZONE:** Yes.

**CAPITOL VIEW CORRIDOR:** 

No.

HILL COUNTRY ROADWAY: No.

#### **ABUTTING STREETS:**

| NAME         | ROW | PAVEMENT | CLASSIFICATION |
|--------------|-----|----------|----------------|
| Burns Street | 60' | 35'      | Local          |

**CITY COUNCIL DATE:** September 30, 2004

#### **Compatibility Standards**

The site is subject to compatibility standards on the east and south. Along the south property lines, the following standards apply:

- No structure may be built within 25 feet of the property line.
- No structure in excess of two stories or 30 feet in height may be constructed within 50 feet of the property line.
- No structure in excess of three stories or 40 feet in height may be constructed within 100 feet of the property line.
  - No parking or driveways are allowed within 25 feet of the property line.
- In addition, a fence, berm, or dense vegetation must be provided to screen adjoining properties from views of parking, mechanical equipment, storage, and refuse collection. Additional design regulations will be enforced at the time a site plan is submitted.