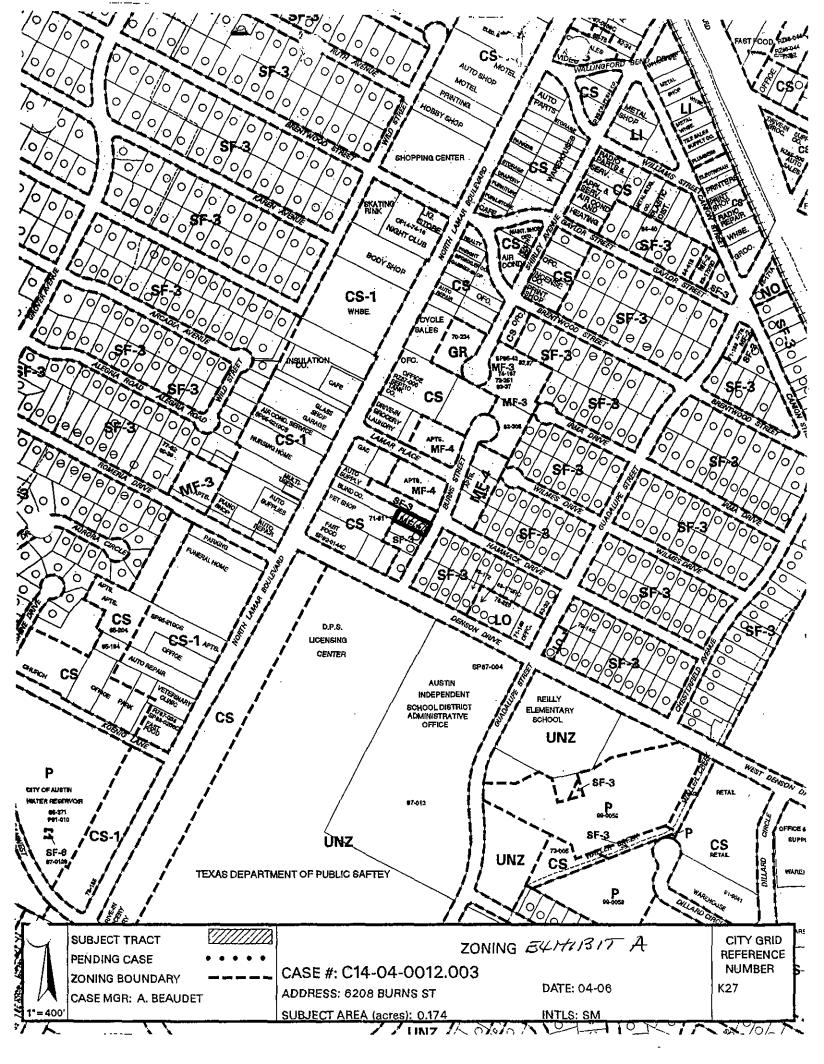

#### **ISSUES:**

There is a valid petition (24.47%), submitted by the neighborhood, against any other zoning district other than MF-3-NP. (Exhibit A)

The property owner of the apartment complexes that are partly within the 200-foot petition rights radius did sign the petition in opposition to this rezoning request. However, staff is waiting for a Power of Attorney document before including that property within the petition tally. If that is received the validity of the petition will increase.

In addition, the neighbors in direct proximity to this property obtained signatures of neighbors both within the 200 foot radius, and beyond, in opposition to this rezoning request. (See Exhibit B)

Exhibit Allof3)

A7