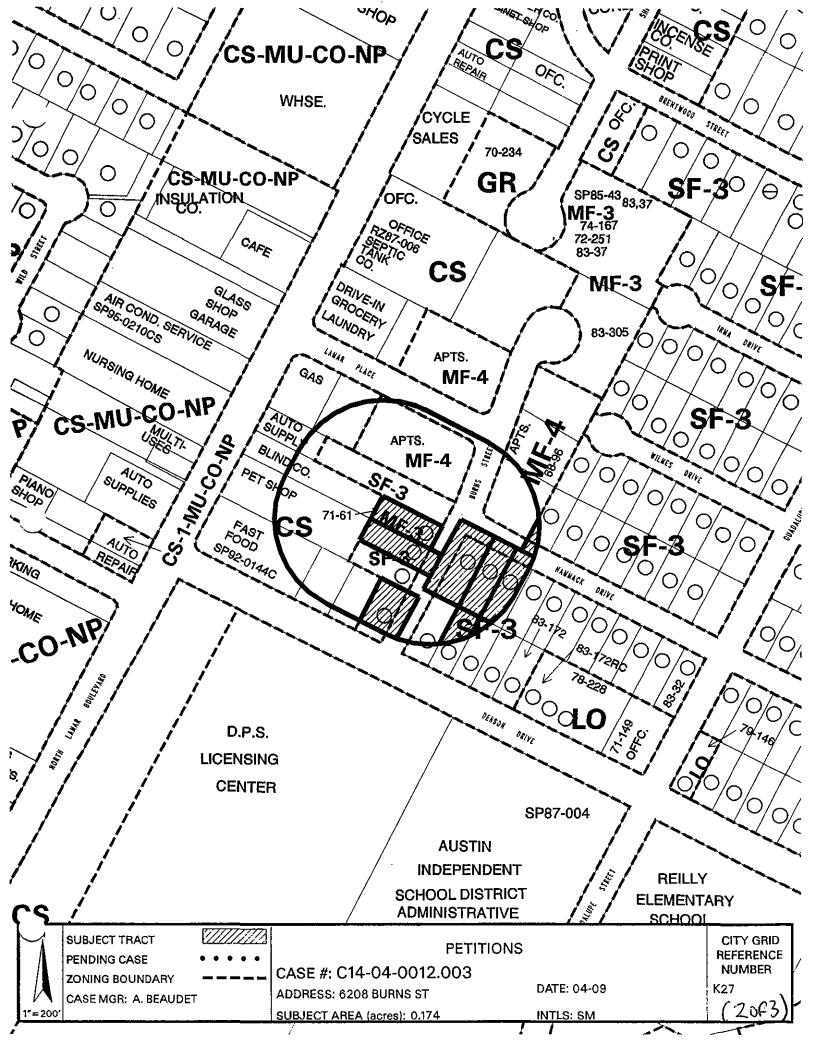

#### **ISSUES:**

There is a valid petition (24.47%), submitted by the neighborhood, against any other zoning district other than MF-3-NP. (Exhibit A)

The property owner of the apartment complexes that are partly within the 200-foot petition rights radius did sign the petition in opposition to this rezoning request. However, staff is waiting for a Power of Attorney document before including that property within the petition tally. If that is received the validity of the petition will increase.

In addition, the neighbors in direct proximity to this property obtained signatures of neighbors both within the 200 foot radius, and beyond, in opposition to this rezoning request. (See Exhibit B)

Lastly, the owner suggests that without commercial access to Burns Street the building and parking placement for the Design Center would be limited and more costly.

| Case N          | lumber:                 | C14-04-0012.003      | Date:            | Sept. 21, 2004 |
|-----------------|-------------------------|----------------------|------------------|----------------|
| Total A         | rea within 200' of subj | ect tract: (sq. ft.) | 202,603.72       |                |
| 1               | 02-2908-0462            | HEMINGSON DAN T      | 1,349.02         | 0.67%          |
| _               |                         | CASTILLO ROSS &      |                  |                |
| 2               | 02-2908-0501            | CHRISTINE A          | 13,127.99        | 6.489          |
| 3 _             | 02-2908-0502            | LINDSEY MARK H       | 8,311.45         | 4.109          |
|                 |                         | HEMINGSON DAN        |                  |                |
| 4 _             | 02-2908-0503            | THOMAS               | 6,471.40         | 3.199          |
| 5 _             | 02-2908-0521            | SCHKADE FLOYD W      | 3,392.16         | 1.679          |
| 6 _             | 02-2908-0608            | MITCHELL HUGH T      | 8,293.70         | 4.09%          |
| 7               | 02-2908-0610            | CHAPMAN WILBUR K     | 8,635.71         | 4.26%          |
| 8               |                         |                      |                  | 0.009          |
| 9 —             |                         |                      | <u> </u>         | 0.009          |
| 10 —            |                         |                      |                  | 0.00%          |
| 11 _            |                         |                      |                  | 0.00%          |
| 12              |                         |                      |                  | 0.009          |
| 13 _            |                         |                      |                  | 0.009          |
| 14              |                         |                      |                  | 0.009          |
| 15 <sup>—</sup> |                         |                      |                  | 0.009          |
| 16              |                         |                      |                  | 0.009          |
| 17 _            |                         |                      |                  | 0.009          |
| 18              |                         |                      |                  | 0.00%          |
| 19 _            |                         |                      |                  | 0.009          |
| 20              |                         |                      |                  | 0.00%          |
| 21              |                         |                      |                  | 0.009          |
| 22 _            |                         |                      |                  | 0.00%          |
| 23 _            |                         |                      |                  | 0.00%          |
| 24              |                         |                      |                  | 0.00%          |
| 25 _            |                         |                      |                  | 0.00%          |
| 26 _            |                         |                      |                  | 0.00%          |
| 27 _            |                         |                      |                  | 0.00%          |
| 28 _            |                         |                      |                  | 0.00%          |
| Validated By:   |                         | Total Are            | a of Petitioner: | Total %        |
| Stacy Meeks     |                         |                      | 49,581.43        | 24.47%         |

Exhibit Allof3)

A7