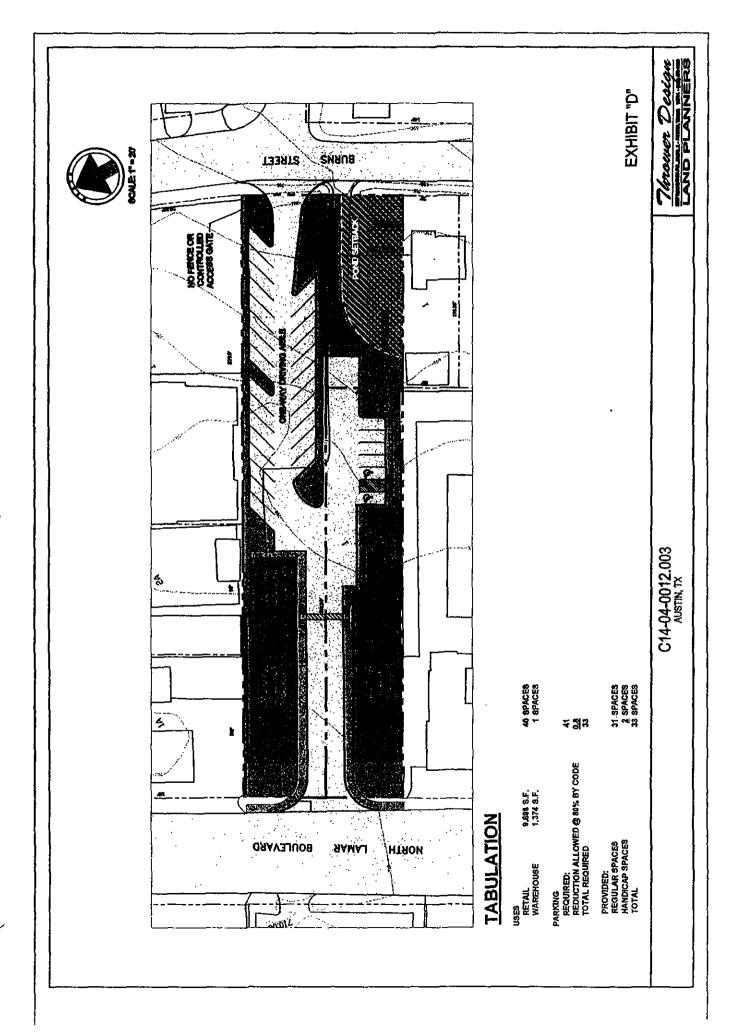

**ACTION:** Postponed case to 10/21/04

Vote: 7-0. Staff to review technicalities of restricting access, except emergency to Burns Street. Applicant asked to do a simple site plan to see how realistic a 100 wide piece of commercial property, 400 feet long could be developed. (Public Hearing Closed)

October 21, 2004

Postponed case to 11/04/04 Vote: 7-0. Council postponed the case to allow the neighbors; Mr. Bennett (the agent) and the applicant time to look over the (driveway/parking lot) proposals and maybe make some counter offers to the Mr. Bennett. Staff was asked to clarify the Fire Department's recommendations on vehicle access being limited or prohibited to Burns Street.