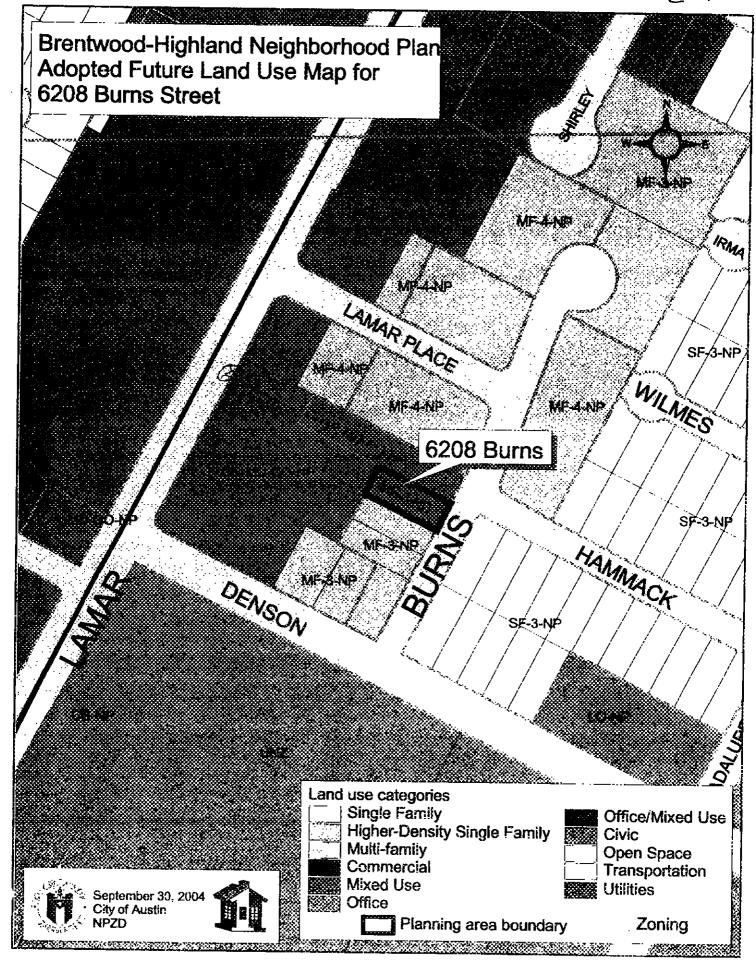

#### **BACKGROUND**

The property owner for this property did not participate in the planning process. During the Brentwood/Highland combined neighborhood planning process consensus was reached to designate the entirety of Burns Street (from Denson Drive to Lamar Place) for multifamily land use. The purpose of this land use designation and subsequent rezonings was to provide a transition of zoning and development intensities between North Lamar Boulevard and the residential area to the east.

At first ordinance reading at City Council, for the Neighborhood Plan adoption and rezonings, the property owner addressed City Council with a request for commercial zoning or 6225 North Lamar (the adjacent property to the north of the subject property) and for the subject property. At second ordinance reading the Council changed the future land use map to reflect the commercial mixed-use request for both properties and directed Staff to initiate a rezoning 6208 Burns (since it was not currently part of the neighborhood plan rezoning application). On third ordinance reading the commercial mixed use land designation was adopted with the neighborhood plan for 6225 North Lamar and 6208 Burns Street and staff proceed one month later with initiating this rezoning request for 6208 Burns Street.

#### BASIS FOR RECOMMENDATION

1. Zoning should be consistent with and adopted neighborhood plan. The future land use designation for this property is commercial mixed use.

During the Neighborhood Planning process the neighborhood and staff recommended multi-family zoning for the entirety of the street from Denson to Lamar Place. The property owner did not participate in the neighborhood planning process and at first reading at Council the property owner requested that the subject tract and property to the north be rezoned GR-MU to allow an existing business to expand. At final reading the Council changed the FLUM for both the adjacent property and the subject property to show commercial use and changed zoning on the adjacent lot to the north to GR-MU. Zoning on the subject tract was not changed because it was not notified and the MF-3 zoning remained. The basis for the staff recommendation is the revised FLUM approved by the Council.