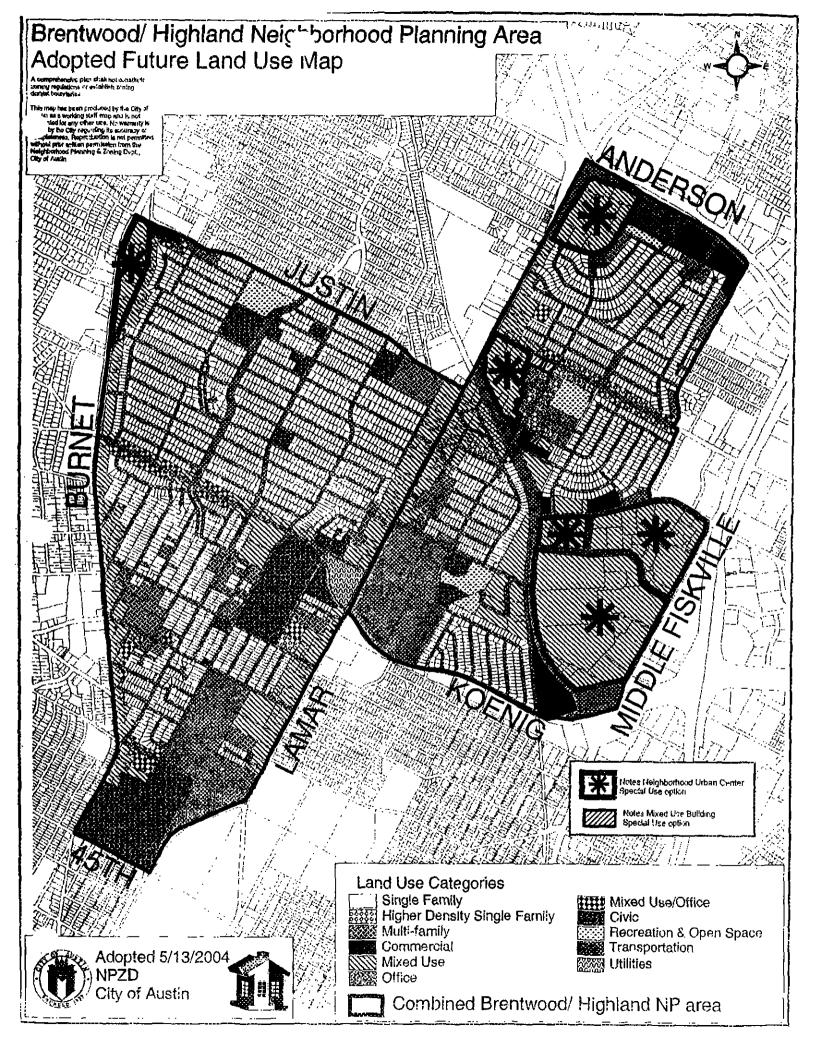

AREA STUDY: Brentwood/Highland Combined Neighborhood Planning Area

TIA/NTA: Waived and Not Required.

WATERSHED: Wa

Waller Creek

**DESIRED DEVELOPMENT ZONE:** Yes.

**CAPITOL VIEW CORRIDOR:** 

No.

HILL COUNTRY ROADWAY: No.

#### **BACKGROUND**

The property owner for this property did not participate in the planning process. During the Brentwood/Highland combined neighborhood planning process consensus was reached to designate the entirety of Burns Street (from Denson Drive to Lamar Place) for multifamily land use. The purpose of this land use designation and subsequent rezonings was to provide a transition of zoning and development intensities between North Lamar Boulevard and the residential area to the east.