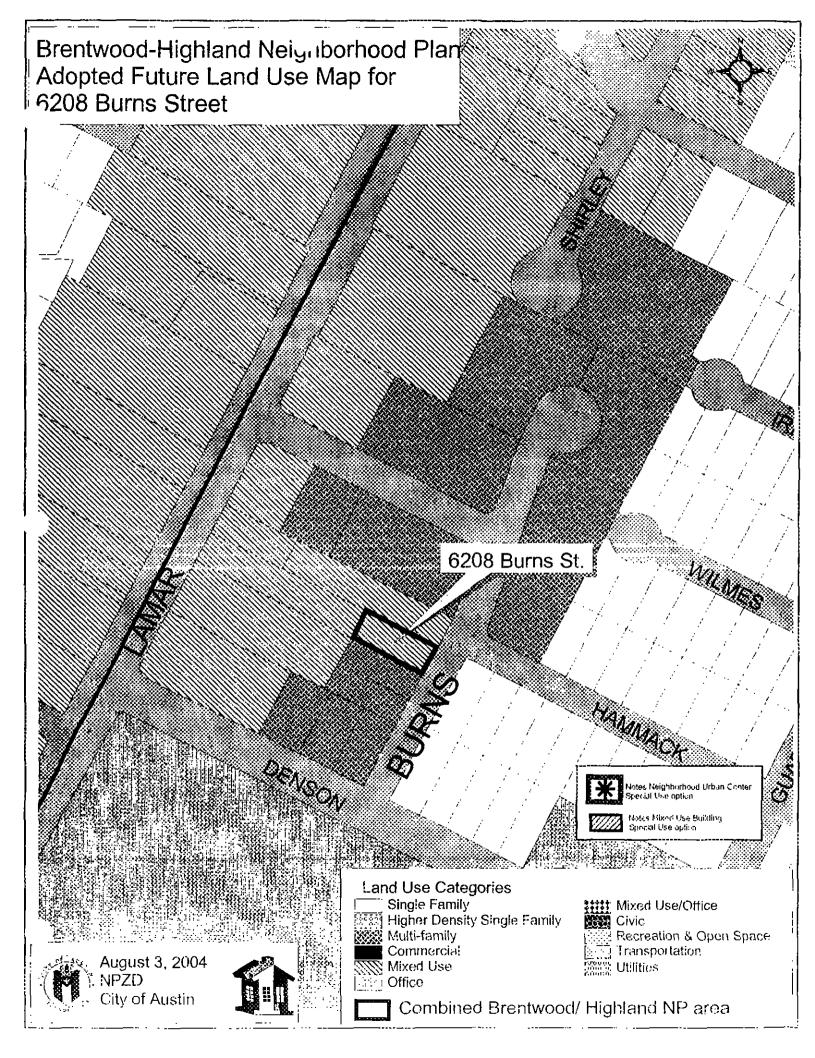

#### **BACKGROUND**

The property owner for this property did not participate in the planning process. During the Brentwood/Highland combined neighborhood planning process consensus was reached to designate the entirety of Burns Street (from Denson Drive to Lamar Place) for multifamily land use. The purpose of this land use designation and subsequent rezonings was to provide a transition of zoning and development intensities between North Lamar Boulevard and the residential area to the east.

At first ordinance reading at City Council, for the Neighborhood Plan adoption and rezonings, the property owner addressed City Council with a request for commercial zoning or 6225 North Lamar (the adjacent property to the north of the subject property) and for the subject property. At second ordinance reading the Council changed the future land use map to reflect the commercial mixed-use request for both properties and directed Staff to initiate a rezoning 6208 Burns (since it was not currently part of the neighborhood plan rezoning application). On third ordinance reading the commercial mixed use land designation was adopted with the neighborhood plan for 6225 North Lamar and 6208 Burns Street and staff proceed one month later with initiating this rezoning request for 6208 Burns Street.

During the Neighborhood Planning process the neighborhood and staff recommended multi-family zoning for the entirety of the street from Denson to Lamar Place. The property owner did not participate in the neighborhood planning process and at first reading at Council the property owner requested that the subject tract and property to the north be rezoned GR-MU to allow an existing business to expand. At final reading the Council changed the FLUM for both the adjacent property and the subject property to show commercial use and changed zoning on the adjacent lot to the north to GR-MU. Zoning on the subject tract was not changed because it was not notified and the MF-3 zoning remained. The basis for the staff recommendation is the revised FLUM approved by the Council.