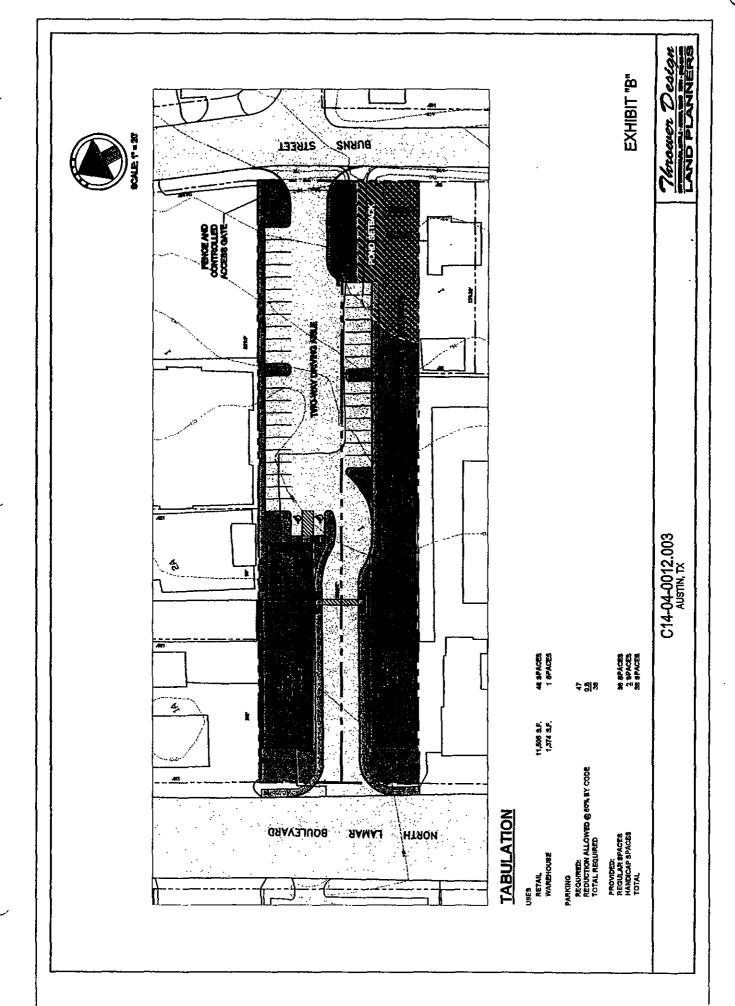

**ACTION:** Postponed case to 10/21/04

Vote: 7-0. Staff to review technicalities of restricting access, except emergency to Burns Street. Applicant asked to do a simple site plan to see how realistic a 100 wide piece of commercial property, 400 feet long could be developed. (Public Hearing Closed)

Commissioner Sullivan asked whether the owner has to have access to Burns Street.

Mr. Bennett replied that due to the configuration of the lot (54'x 425') and the compatibility standards access is needed to permit flexibility in designing the proposed improvements. He stated that they are willing to try to consolidate the current two driveways into one and close access when the business in not open.

#### Rebuttal

Jim Bennett stated that it use of the property for cut through traffic is unlikely unless you live in the neighborhood and truck traffic to the site will be minimal. The owner is willing to work to minimize impacts and they are willing to try to reduce two access points on Burns to one if possible.