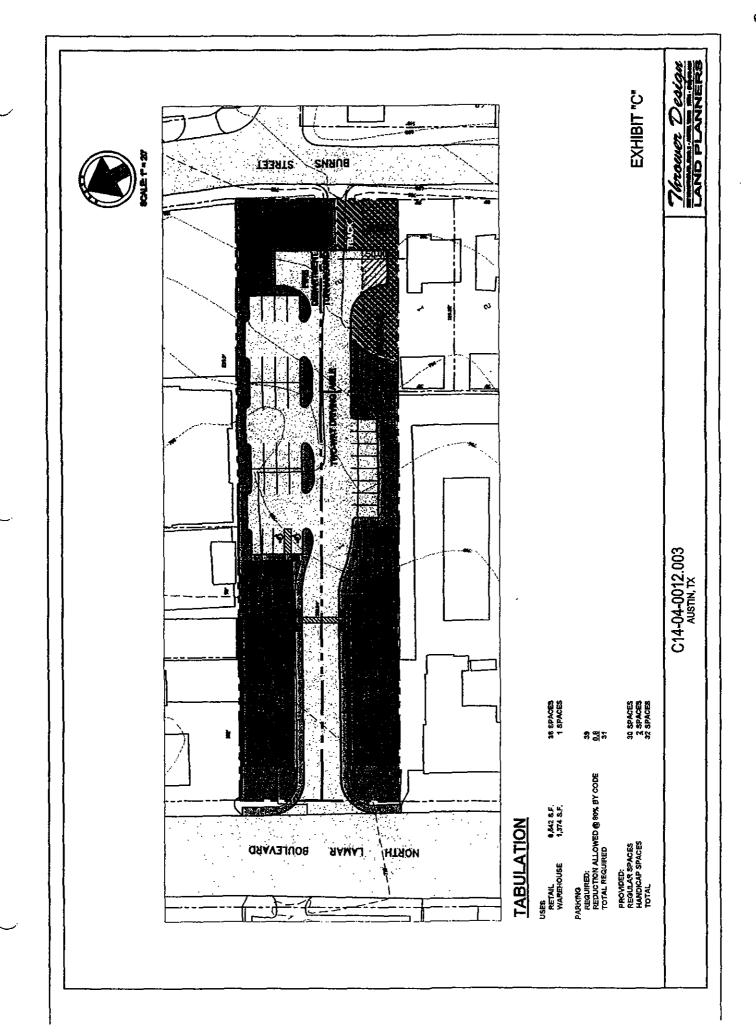

**ACTION:** Postponed case to 10/21/04

Vote: 7-0. Staff to review technicalities of restricting access, except emergency to Burns Street. Applicant asked to do a simple site plan to see how realistic a 100 wide piece of commercial property, 400 feet long could be developed. (Public Hearing Closed)

October 21, 2004

Postponed case to 11/04/04 Vote: 7-0. Council postponed the case to allow the neighbors; Mr. Bennett (the agent) and the applicant time to look over the (driveway/parking lot) proposals and maybe make some counter offers to the Mr. Bennett. Staff was asked to clarify the Fire Department's recommendations on vehicle access being limited or prohibited to Burns Street.