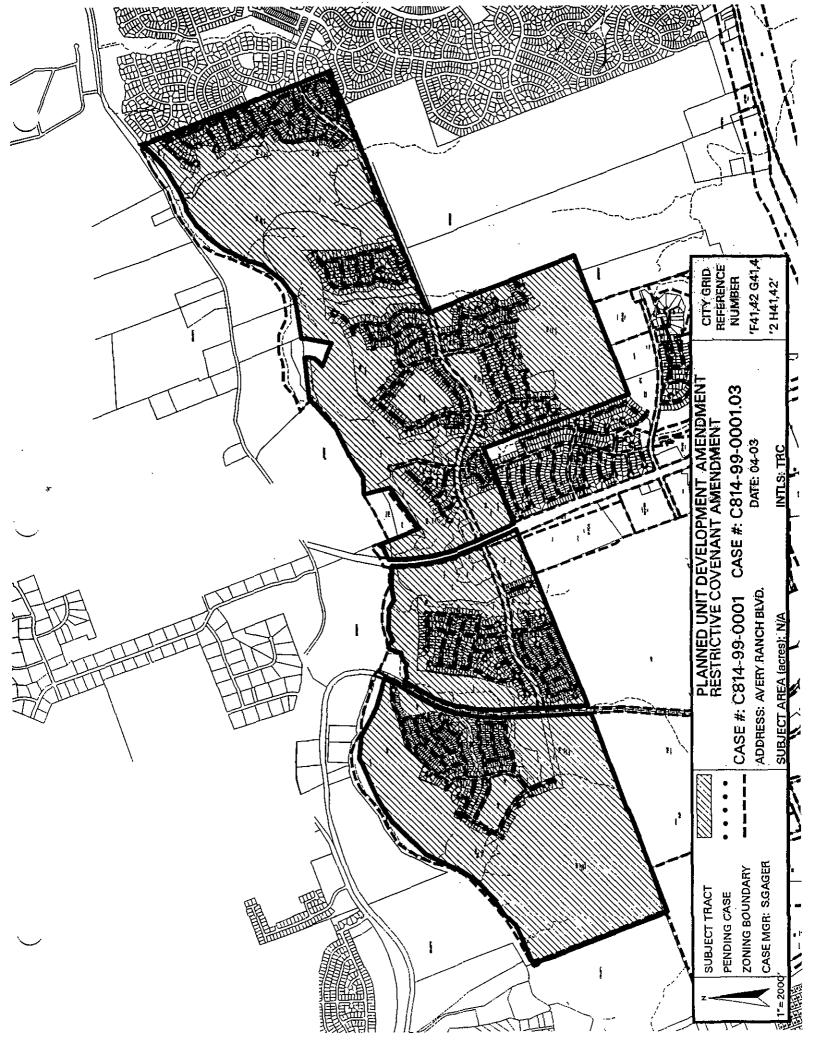

#### ZONING CHANGE REVIEW SHEET

<u>CASE</u>: C814-99-0001.03 <u>Z.A.P. DATE</u>: August 3, 2004

ADDRESS: Avery Ranch Boulevard at Parmer Lane

**OWNER/APPLICANT:** Developers of Avery Ranch AGENT: Pebble Creek Joint Venture

(Robert D. Wunsch) (E.R. Rathgeber)

**ZONING FROM:** PUD **TO:** PUD **AREA:** 1629.78 acres

The applicant has submitted an amendment to the Avery Ranch Planned Unit Development (PUD) to request changes to Exhibit "H" of the PUD, the Open Space, Parks, and Trails Plan. As part of this amendment, the applicant proposes to make changes to the alignment of the trail layout in the approved parkland areas, to relocate a proposed neighborhood park from the east side of Parmer Lane (currently shown on Tract III-D) to the west side of Parmer Lane (now shown on Tract I-C) along Avery Ranch Boulevard, and to add a Round Rock Independent School District tract and a Leander Independent School District tract of land to the PUD Land Use Plan.

# **DEPARTMENT COMMENTS:**

The applicant is requesting amendments to the Avery Ranch PUD Land Use Plan because of changing conditions within the PUD as the roadways and uses are being developed throughout Avery Ranch (Request Letter-Attachment A, Land Use Plan Changes-Attachment B). As part of their request, the applicant is asking to amend several parkland areas to provide for the realignment of the planned trail system within the Avery Ranch PUD. These changes were requested by the City of Austin Parks and Recreation Department. The applicant has been meeting with PARD for months to discuss the new parkland trail way layout.

In addition, the applicant is proposing to amend the PUD Land Use Plan to relocate a neighborhood park currently shown on Tract III-D. The proposed neighborhood park would be very close to the already constructed 13-acre community park that comprises Tract III-E. Therefore, the applicant is requesting to move the other neighborhood park to the west side of Parmer Lane to Tract I-C to allow for recreational services where they will be needed on the south side of Avery Ranch Boulevard. The applicant is also proposing to move the site for a neighborhood park from the current location to a

new location within Tract 1-A. This request has been made because of the final roadway alignments within Tract 1-A of the PUD.

Finally, the applicant is requesting to add two school sites to the Avery Ranch PUD Land Use Plan. These new school sites are designated for the Leander Independent School District and the Round Rock Independent School District. They are proposed to be located on Tracts I-A and IV-D.

#### **EXISTING ZONING AND LAND USES:**

|       | ZONING             | LAND USES                                            |
|-------|--------------------|------------------------------------------------------|
| Site  | PUD                | Residential Uses, Amenity Center, Golf Course        |
| North | County             | South Brushy Creek, Undeveloped Area                 |
| South | I-RR, PUD, IP-PDA, | Undeveloped Land, Stadium, Single-Family Residential |
|       | SF-4A, SF-2-CO,    | Neighborhood, Warehouses                             |
|       | County             |                                                      |
| East  | County             | Residential, Undeveloped                             |
| West  | County             | Undeveloped, Industrial/Warehouse Uses               |

AREA STUDY: N/A TIA: Not required

WATERSHED: Brushy Creek DESIRED DEVELOPMENT ZONE: Yes

CAPITOL VIEW CORRIDOR: No HILL COUNTRY ROADWAY: No

Page 3 C814-99-0001.03

# **ABUTTING STREETS:**

| NAME                  | ROW  | PAVEMENT | CLASSIFICATION | DAILY TRAFFIC |
|-----------------------|------|----------|----------------|---------------|
| Avery Ranch Boulevard | 120  | Varies   | Arterial       | N/A           |
| Parmer Lane           | 200' | Varies   | Arterial       | N/A           |