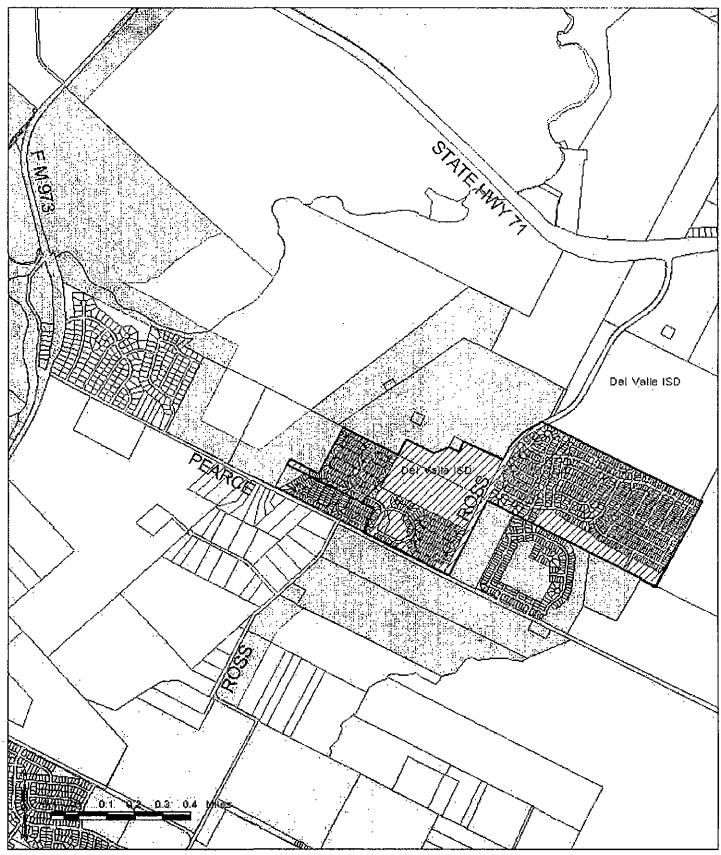

## Annexation - Conduct Public Hearing CITY OF AUSTIN RECOMMENDATION FOR COUNCIL ACTION

AGENDA ITEM NO.: 49 AGENDA DATE: Thu 10/21/2004

**PAGE:** 1 of 1

<u>SUBJECT:</u> Conduct a public hearing for the full purpose annexation of the Pearce Lane/Ross Road Municipal Annexation Plan Area (approximately 277 acres in southeast Travis County located approximately one and one quarter miles east of the intersection of FM 973 and Pearce Lane).

The proposed Pearce Lane/Ross Road annexation area includes approximately 277 acres in southeast Travis County and is located approximately one and one quarter miles east of the intersection of FM 973 and Pearce Lane. The area includes the developed Deerwood (C8-96-0156) and Berdoll Farms Phase One (C8-00-2112) and Phase Two (C8-00-2113) subdivisions and the Del Valle Independent School District Junior High School and Del Valle Independent School District Elementary School site. In recent years, the City has approved and annexed SMART housing subdivisions immediately adjacent to the proposed annexation areas.

## Pearce Lane / Ross Road Municipal Annexation Plan Area

City of Austin Transportation, Planning & Sustainability Dept January 16, 2004