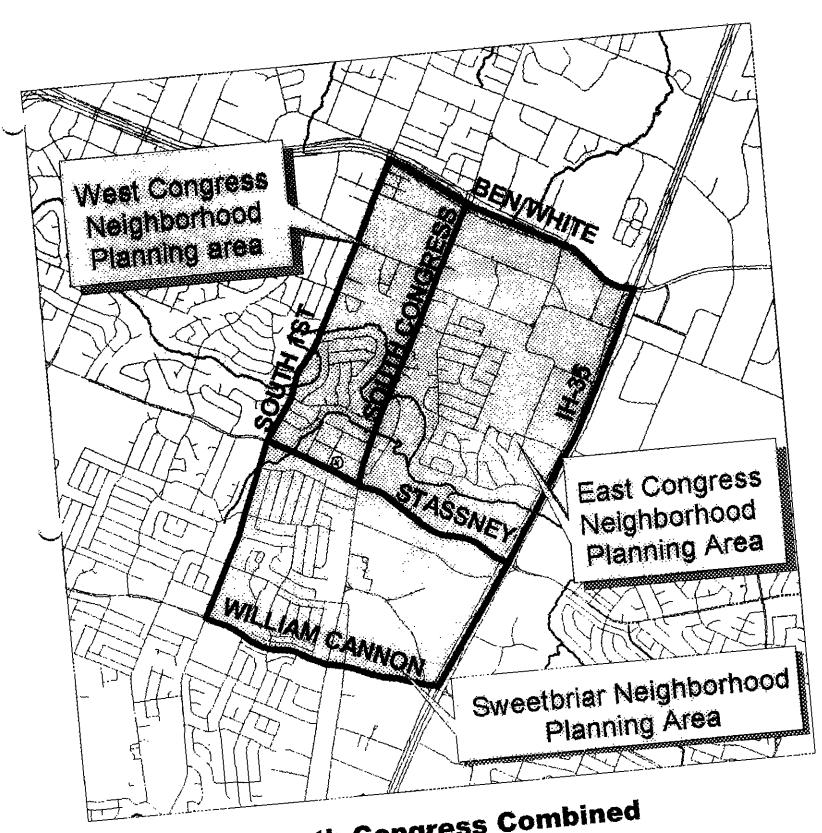

#### **DEPARTMENT COMMENTS:**

The Conditional Overlay incorporates the conditions imposed by the City Council at First Reading.

A map that shows the boundaries of the South Congress Combined Neighborhood Planning Area is provided and follows this Summary Sheet.

CITY COUNCIL HEARING DATE: November 18, 2004

CITY COUNCIL ACTION:

ORDINANCE NUMBER:

ASSIGNED STAFF: Wendy Walsh e-mail: wendy.walsh@ci.austin.tx.us

South Congress Combined Neighborhood Planning Area

| <b>ORDINA</b> | NCE | NO. |
|---------------|-----|-----|
|---------------|-----|-----|