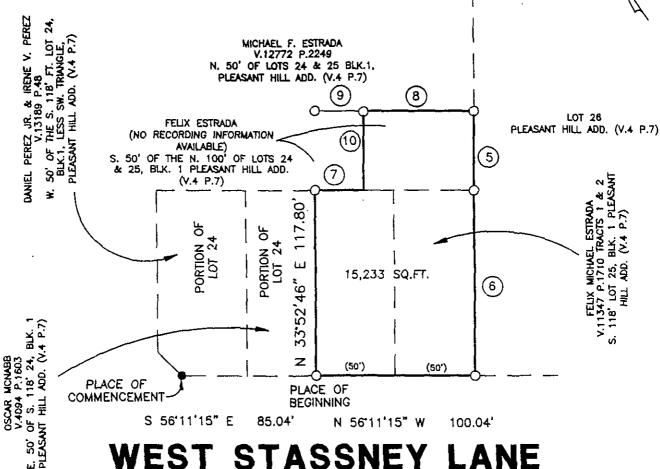

#### LEGAL DESCRIPTION

BEING A PORTION OF LOT 25, BLOCK 1, PLEASANT HILL ADDITION, A SUBDIVISION IN TRAVIS COUNTY, TEXAS, AS DEPICTED BY THE INSTRUMENT RECORDED IN VOLUME 4, PAGE 7, OF THE PLAT RECORDS OF SAID COUNTY, SAME BEING AS CONVEYED TO FELIX MICHAEL ESTRADA IN VOLUME 11347, PAGE 1710, (BEING THE SOUTH 118 FEET OF LOT 25, BLK. 1), AND BEING A PORTION OF THE SOUTH 50 FEET OF THE NORTH 100 FEET OF LOTS 24 AND 25, AS CONVEYED TO FELIX ESTRADA, (NO RECORDING INFORMATION AVAILABLE, TRAVIS CENTRAL APPRAISAL DISTRICT), SAID PORTION BEING APPROXIMATELY 0.35 OF AN ACRE (15,233 sq.ft) OF LOT 25, OF SAID SUBDIVISION, BEING MORE PARTICULARLY DESCRIBED BY METES AND BOUNDS AS FOLLOWS;

COMMENCING at a ½" iron rod found for the northwest corner of the remaining portion Lot 24, of the aforementioned Pleasant Hill Addition, as conveyed to Daniel Perez, Jr. and Irene V. Perez, Trustees, in Volume 13189, Page 48, of the Real Property Records, of Travis County, Texas, same at a point of intersection of West Stassney Lane and Blue Bird Lane;

THENCE, along the south line of the aforementioned Perez tract, and along the south line of a portion of the aforementioned Lot 24, as conveyed to Oscar McNabb, in Volume 4094, Page 1603 of the Deed Records of Travis County, Texas, same being the north r-o-w line of the aforementioned West Stassney Lane, S 56° 11' 15" E, for a distance of 85.04 feet to a ½" iron rod set, for the southeast corner of said McNabb tract, same being the southwest corner of the aforementioned Lot 25, same being the southwest corner of the aforementioned portions of the said Lot 25, same being the southwest corner and PLACE OF BEGINNING hereof;

THENCE, leaving the aforementioned r-o-w line and following the dividing line between the aforementioned Lots 24 and 25, same being the dividing line between said McNabb and Estrada tracts, N 33° 52' 46" E, for a distance of 117.80 feet to a ½" rebar set, being a point in said line, same being the most westerly northwest corner hereof;

THENCE, leaving the aforementioned dividing line between Lots 24 and 25, and traversing through the interior of the said Lot 25, the following three (3);

- 1.) S 56° 07' 16" E, for a distance of 30.95 feet to a 1/2" rebar set;
- 2.) N 33° 52' 46" E, for a distance of 50.00 feet to a ½" rebar set, said rod being in the north line of the aforementioned portions of Lot 25, same being the south line of a portion of the said Lot 25, as conveyed to Michael F. Estrada, in Volume 12772, Page 2249 of the Real Property Records of Travis County, Texas;
- 3.) Along said line, S 56°07' 16" E, for a distance of 69.08 feet to a ½" rebar set, said rod being the southeast corner of the said Michael Estrada tract and being in the

west line of Lot 26, of the aforementioned Addition, same being in the east line of the said Lot 25 and the northeast corner of the aforementioned portions of Lot 25, for the northeast corner hereof;

THENCE, along the dividing line between the aforementioned Felix Estrada portions of Lot 25, and the west line of the aforementioned Lot 26, S 33° 52' 30" W, passing a ½" iron rod set on line, at a distance of 50.00 feet and continuing for a total distance of 167.68 feet to a ½" rebar set, in the aforementioned north r-o-w line of West Stassney Lane, said rod being the southwest corner of the aforementioned Lot 26, and the southeast corner of the said Lot 25 same being the southeast corner hereof;

THENCE, along the south line of the aforementioned Lot 25, same being the north r-o-w line of the aforementioned West Stassney Lane, N 56° 11' 15" W, for a distance of 100.04, to the PLACE OF BEGINNING.