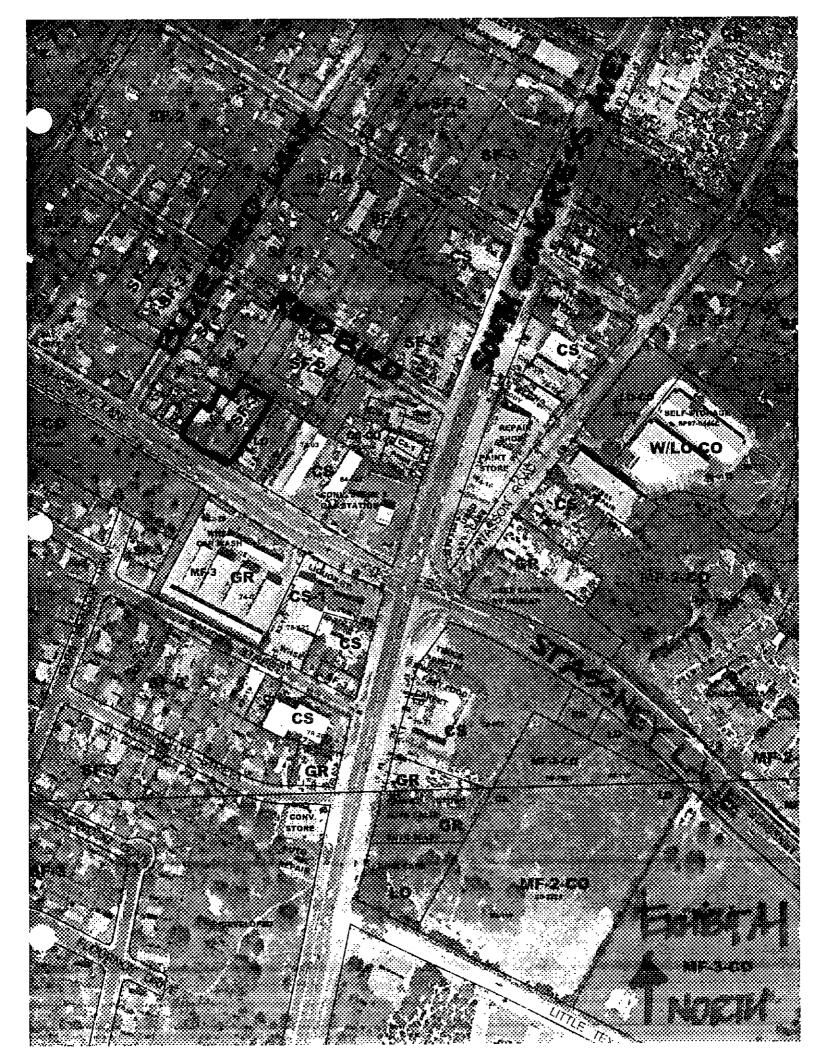

#### **DEPARTMENT COMMENTS:**

The subject two properties are developed with an automotive repair and automotive sales business, and are zoned SF-3 and SF-2 districts. Access to the property is taken to West Stassney Lane, a major arterial roadway. The surrounding area includes a mix of residential and commercial land uses. On the north side of Stassney Lane between Congress Avenue and Blue Bird Lane, there is also an undeveloped property that was previously developed with a service station, as well as an equipment rental company, convenience storage (zoned CS), a child care facility and two single family residences (LO). With the exception of the rezoning tracts, the general land use pattern may be defined as commercial uses at the corner of Congress and Stassney with a transition to office and residential uses as Stassney extends west to Blue Bird and Hummingbird Lanes. North of the rezoning tracts, along Red Bird Lane, there are single family residences, undeveloped property, a construction business, a cocktail lounge and pawn shop services (SF-3, SF-2, SF-6, MF-3, CS-1, CS-CO, CS). Please refer to Exhibits A (Zoning Map) and A-1 (Aerial View).

#### **EXISTING ZONING AND LAND USES:**

|       | ZONING                               | LAND USES                                                                                                                                    |
|-------|--------------------------------------|----------------------------------------------------------------------------------------------------------------------------------------------|
| Site  | SF-3; SF-2                           | Automotive sales and automotive repair use                                                                                                   |
| North | SF-2; SF-3; SF-6; MF-<br>3; SF-4A;   | Single family residences; Undeveloped; Construction business; Apartments                                                                     |
| South | SF-6-CO; MF-3; GR;<br>CS-1; CS; SF-3 | Undeveloped; Automotive washing; Convenience storage;<br>Liquor store; Single family residences                                              |
| East  | LO; CS; CS-CO; CS-1;                 | Child care; Convenience storage; Equipment rental;<br>Undeveloped; Pawn shop services; Vehicle storage; Cocktail<br>lounge; Automotive sales |
| West  | SF-2; LO; SF-3;                      | Single family residences; Child care; Undeveloped                                                                                            |