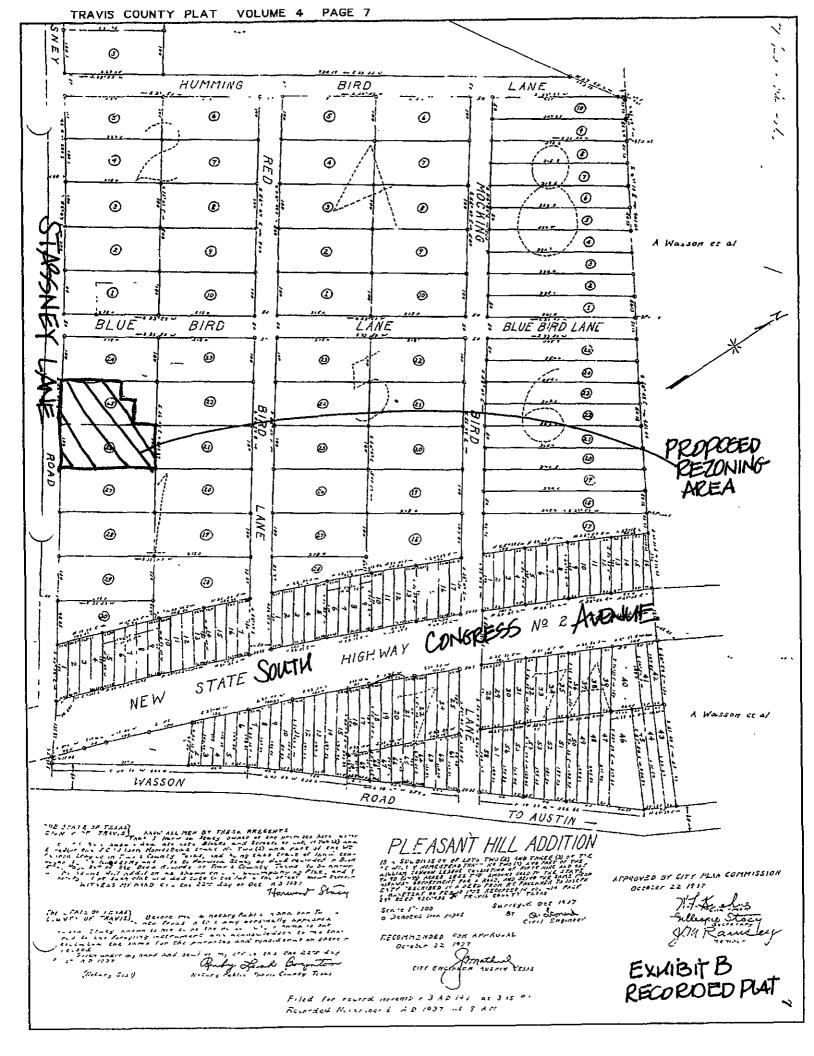

#### **RELATED CASES:**

The rezoning area consists of Lot 26, Block 1 of Pleasant Hill Addition and a portion of Lot 25 of the same subdivision and was recorded in 1937 (C8-1937-1514). Please refer to Exhibit B.