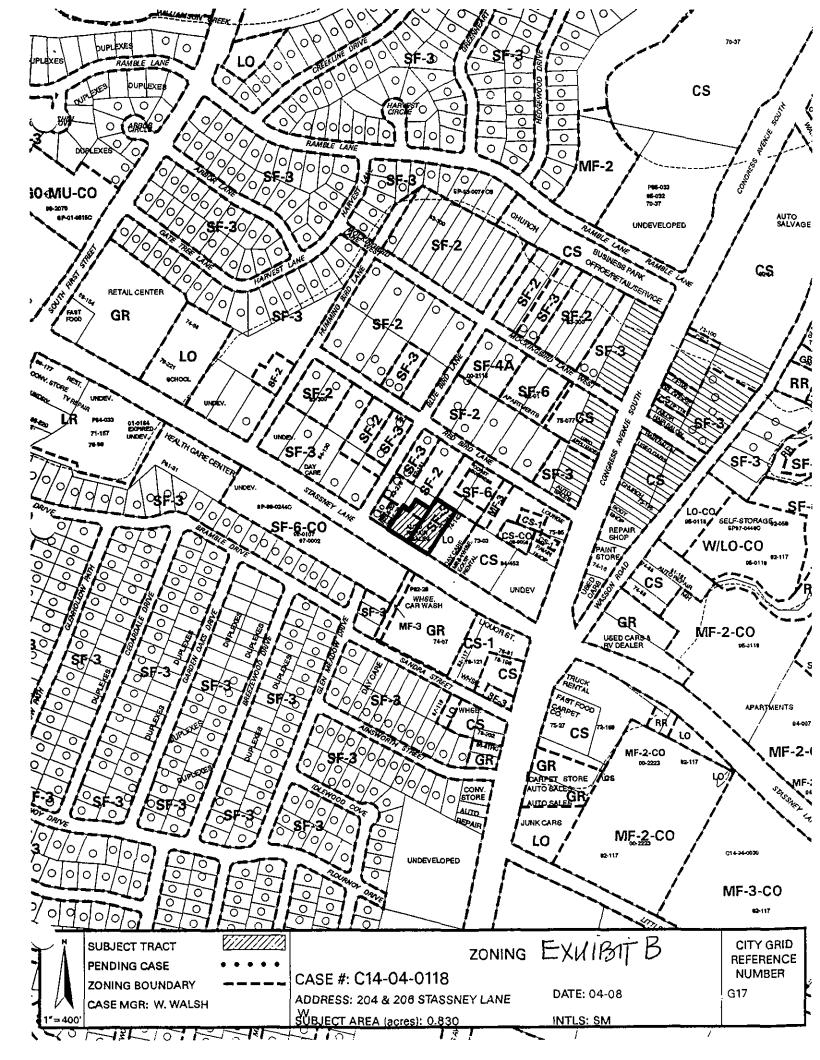

#### **DEPARTMENT COMMENTS:**

The subject two properties are developed with an automotive repair and automotive sales business, and are zoned SF-3 and SF-2 districts. Access to the property is taken to West Stassney Lane, a major arterial roadway. The surrounding area includes a mix of residential and commercial land uses. On the north side of Stassney Lane between Congress Avenue and Blue Bird Lane, there is also an undeveloped property that was previously developed with a service station, as well as an equipment rental company, convenience storage (zoned CS), a child care facility and two single family residences (LO). With the exception of the rezoning tracts, the general land use pattern may be defined as commercial uses at the corner of Congress and Stassney with a transition to office and residential uses as Stassney extends west to Blue Bird and Hummingbird Lanes. North of the rezoning tracts, along Red Bird Lane, there are single family residences, undeveloped property, a construction business, a cocktail lounge and pawn shop services (SF-3, SF-2, SF-6, MF-3, CS-1, CS-CO, CS). Please refer to Exhibits A (Zoning Map) and A-1 (Aerial View).

#### **EXISTING ZONING AND LAND USES:**

|       | ZONING                               | LAND USES                                                                                                                                    |
|-------|--------------------------------------|----------------------------------------------------------------------------------------------------------------------------------------------|
| Site  | SF-3; SF-2                           | Automotive sales and automotive repair use                                                                                                   |
| North | SF-2; SF-3; SF-6; MF-<br>3; SF-4A;   | Single family residences; Undeveloped; Construction business; Apartments                                                                     |
| South | SF-6-CO; MF-3; GR;<br>CS-1; CS; SF-3 | Undeveloped; Automotive washing; Convenience storage;<br>Liquor store; Single family residences                                              |
| East  | LO; CS; CS-CO; CS-1;                 | Child care; Convenience storage; Equipment rental;<br>Undeveloped; Pawn shop services; Vehicle storage; Cocktail<br>lounge; Automotive sales |
| West  | SF-2; LO; SF-3;                      | Single family residences; Child care; Undeveloped                                                                                            |