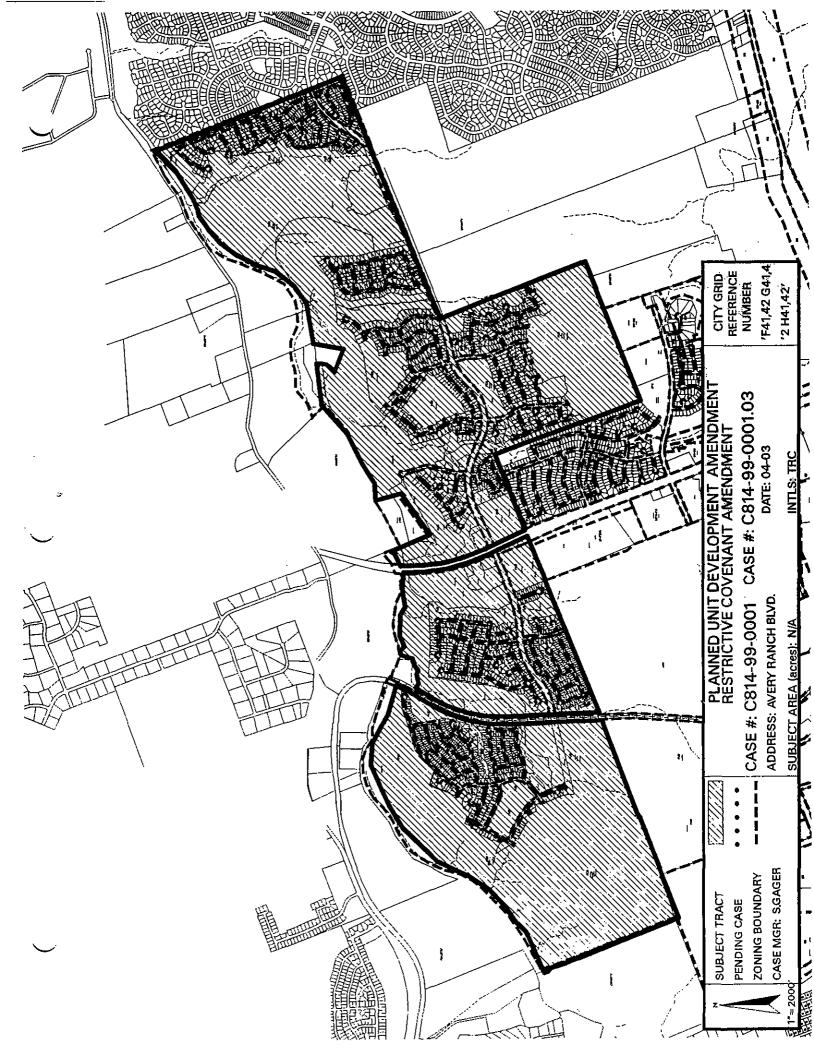

#### ZONING CHANGE REVIEW SHEET

<u>CASE</u>: C814-99-0001.03 <u>Z.A.P. DATE</u>: August 3, 2004

**ADDRESS:** Avery Ranch Boulevard at Parmer Lane

OWNER/APPLICANT: Developers of Avery Ranch AGENT: Pebble Creek Joint Venture

(Robert D. Wunsch) (E.R. Rathgeber)

**ZONING FROM:** PUD **TO:** PUD **AREA:** 1629.78 acres

The applicant has submitted an amendment to the Avery Ranch Planned Unit Development (PUD) to request changes to Exhibit "H" of the PUD, the Open Space, Parks, and Trails Plan. As part of this amendment, the applicant proposes to make changes to the alignment of the trail layout in the approved parkland areas, to relocate a proposed neighborhood park from the east side of Parmer Lane (currently shown on Tract III-D) to the west side of Parmer Lane (now shown on Tract I-C) along Avery Ranch Boulevard, and to add a Round Rock Independent School District tract and a Leander Independent School District tract of land to the PUD Land Use Plan.

#### **DEPARTMENT COMMENTS:**

The applicant is requesting amendments to the Avery Ranch PUD Land Use Plan because of changing conditions within the PUD as the roadways and uses are being developed throughout Avery Ranch (Request Letter-Attachment A. Land Use Plan Changes-Attachment B). As part of their request, the applicant is asking to amend several parkland areas to provide for the realignment of the planned trail system within the Avery Ranch PUD. These changes were requested by the City of Austin Parks and Recreation Department. The applicant has been meeting with PARD for months to discuss the new parkland trail way layout.

In addition, the applicant is proposing to amend the PUD Land Use Plan to relocate a neighborhood park currently shown on Tract III-D. The proposed neighborhood park would be very close to the already constructed 13-acre community park that comprises Tract III-E. Therefore, the applicant is requesting to move the other neighborhood park to the west side of Parmer Lane to Tract I-C to allow for recreational services where they will be needed on the south side of Avery Ranch Boulevard. The applicant is also proposing to move the site for a neighborhood park from the current location to a

new location within Tract 1-A. This request has been made because of the final roadway alignments within Tract 1-A of the PUD.

Finally, the applicant is requesting to add two school sites to the Avery Ranch PUD Land Use Plan. These new school sites are designated for the Leander Independent School District and the Round Rock Independent School District. They are proposed to be located on Tracts I-A and IV-D.

RELATED CASES: C814-99-0001 (Avery Ranch PUD)