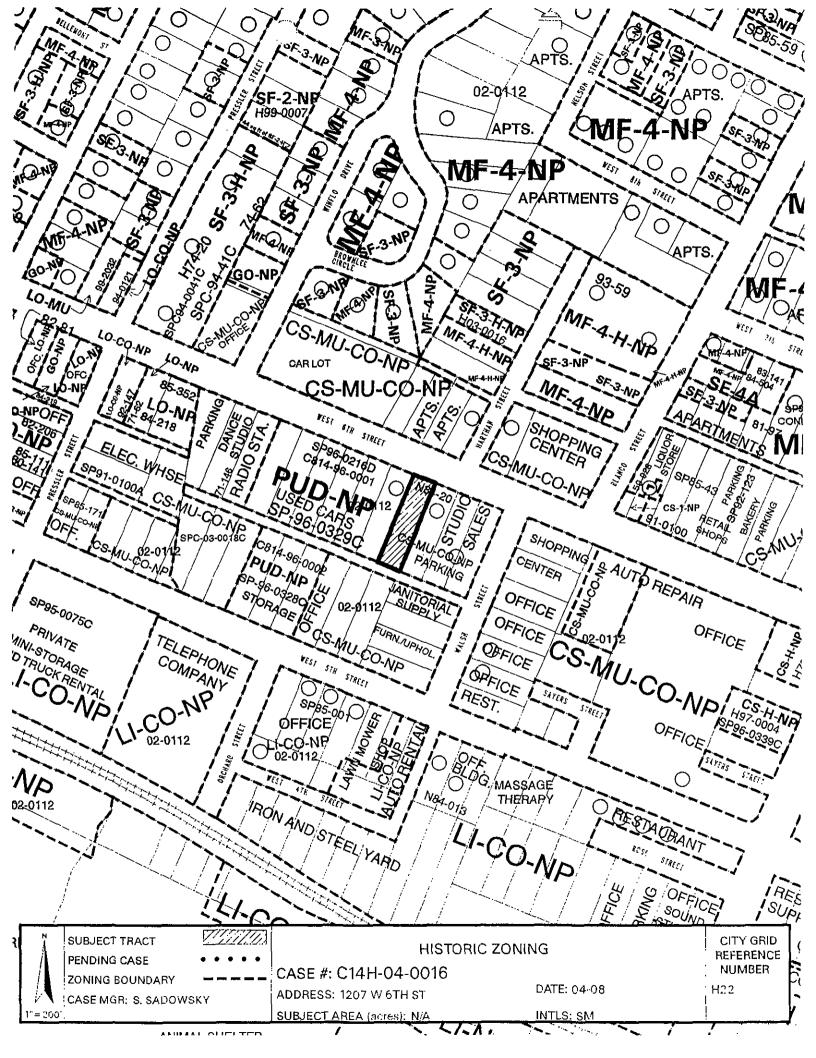

### ZONING CHANGE REVIEW SHEET

CASE NUMBER: C14H-04-0016 H.L.C. DATE: September 13, 2004

**P.C. DATE:** October 26, 2004

AREA: 9,774.87 square feet

APPLICANT: John Andrews, owner AGENT: N/A

**HISTORIC NAME:** Becker-Wilde House

WATERSHED: Town Lake

ADDRESS OF PROPOSED ZONING CHANGE: 1207 W. 6th Street

ZONING FROM: CS-MU-CO-NP ZONING TO: CS-MU-CO-NP-H

**SUMMARY STAFF RECOMMENDATION:** Staff **recommends** the proposed zoning change from commercial, mixed use, conditional overlay, neighborhood plan (CS-MU-CO-NP) district to commercial, mixed use, conditional overlay, neighborhood plan - historic (CS-MU-CO-NP-H) combining district zoning.

### DEPARTMENT COMMENTS:

This house is listed as a Priority 1 in the Comprehensive Survey of Cultural Resources (1984).

CITY COUNCIL DATE: December 2, 2004 ACTION:

ORDINANCE READINGS:  $1^{ST}$   $2^{MD}$   $3^{PD}$  ORDINANCE NUMBER:

CASE MANAGER: Steve Sadowsky PHONE: 974-6454

NEIGHBORHOOD ORGANIZATION: Old West Austin Neighborhood

Association