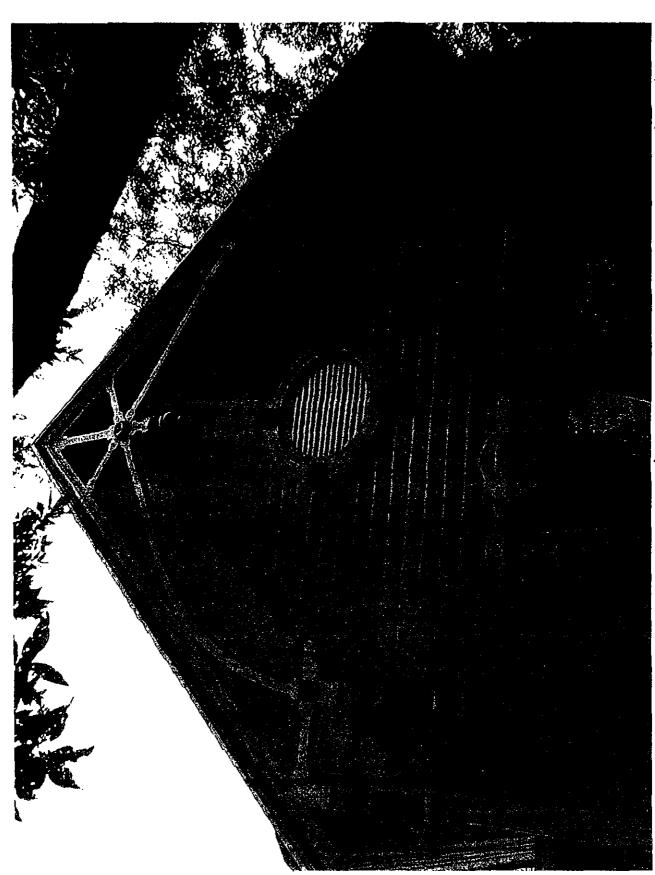

**CONSTRUCTION/DESCRIPTION:** One-story wing-and-gable frame house with partial-width front inset porch on boxed wood columns; single and paired 2:2 fenestration; rectangular single-light transom over front entries.

Front of House facing W. 11th Street

Highlighting Decrotive Bowere at top of gable front of building 17.07 W. Lath St.

Rear of 1207 M. oth street