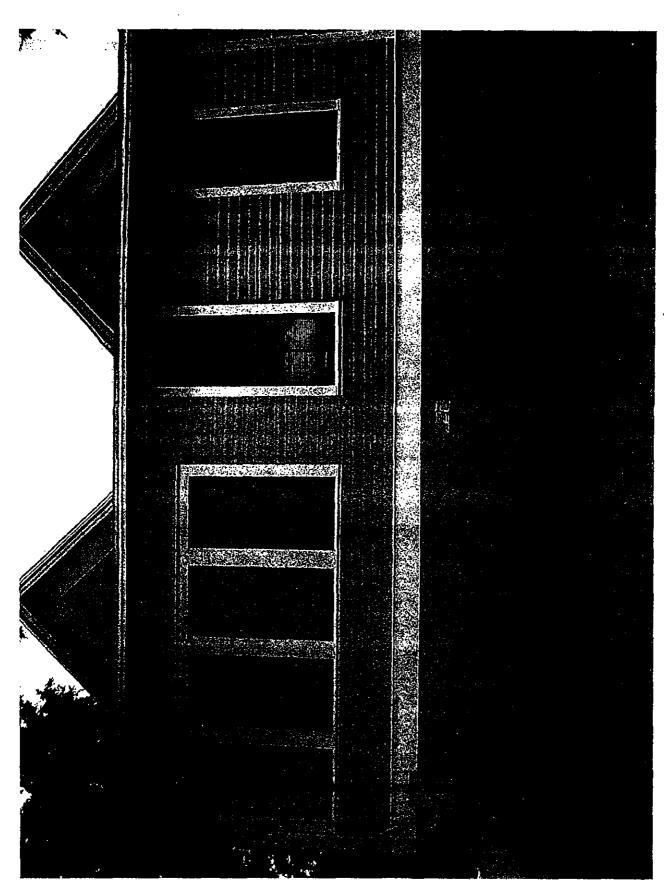

**CONSTRUCTION/DESCRIPTION:** One-story wing-and-gable frame house with partial-width front inset porch on boxed wood columns; single and paired 2:2 fenestration; rectangular single-light transom over front entries.

Front of House facing W. 11th Street

Highlighting Decrotive Bowere at top of gable front of building 17.07 W. Lath St.

Rear of 1207 M. oth street