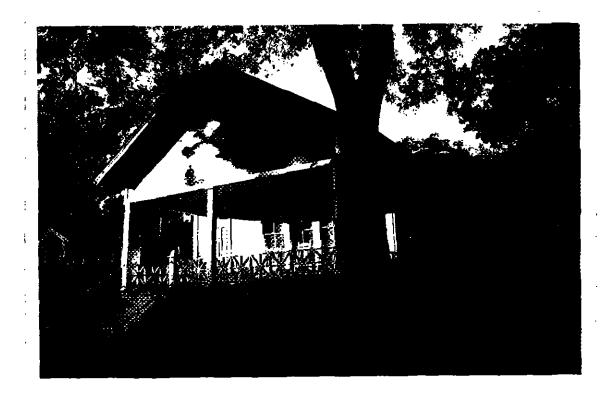

### 3. Embodiment of distinguishing characteristics of an architectural type or specimen.

The Old Golf Club House is a good example of early bungalow design, with a full-width inset front porch and a clipped front gable. The house also retains some of its earlier appearance, before the ca. 1917 transformation to a bungalow in the transom above the door and 4:4 windows.

APPRAISED VALUE: \$271,075

PRESENT USE: Residence

<u>CONSTRUCTION/DESCRIPTION</u>: One-story rectangular-plan clipped front-gabled frame bungalow with full-width inset porch, transom above doorway, and "Union Jack" porch railings; 4:4 fenestration.