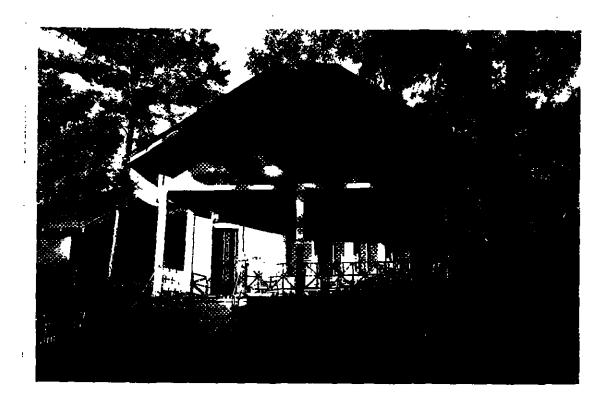

### 3. Embodiment of distinguishing characteristics of an architectural type or specimen.

The Old Golf Club House is a good example of early bungalow design, with a full-width inset front porch and a clipped front gable. The house also retains some of its earlier appearance, before the ca. 1917 transformation to a bungalow in the transom above the door and 4:4 windows.

APPRAISED VALUE: \$271,075

PRESENT USE: Residence

<u>CONSTRUCTION/DESCRIPTION</u>: One-story rectangular-plan clipped front-gabled frame bungalow with full-width inset porch, transom above doorway, and "Union Jack" porch railings; 4:4 fenestration.