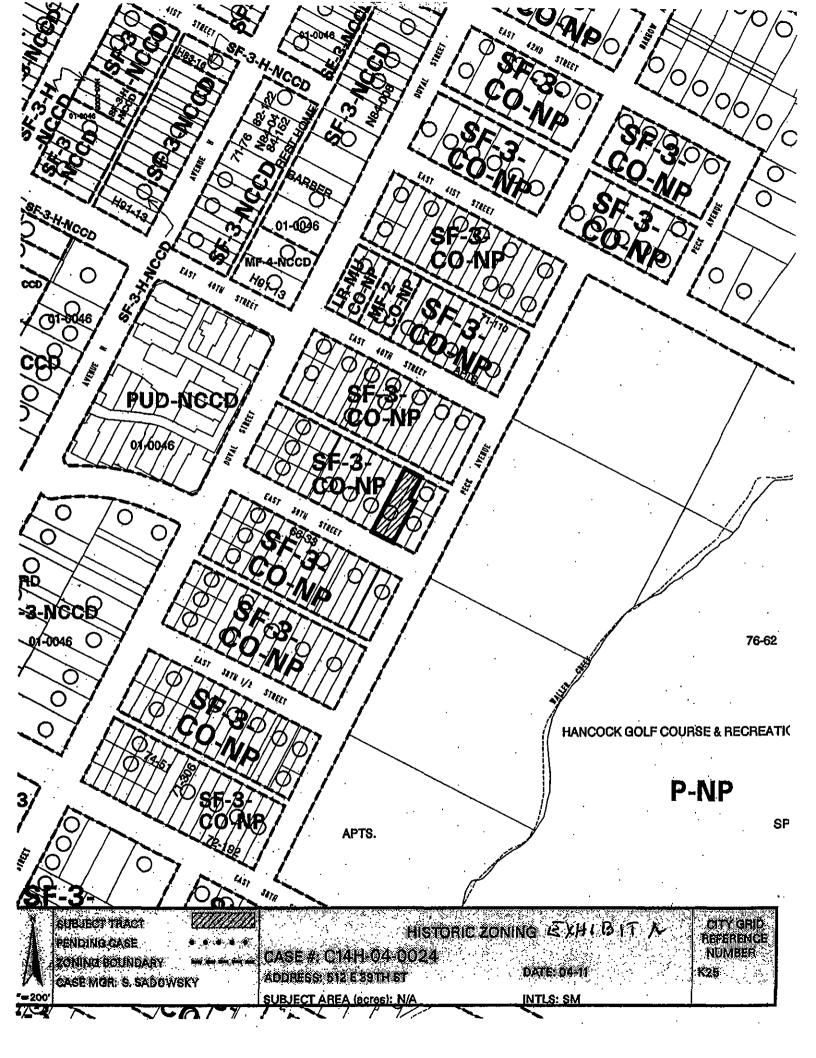

WATERSHED: Waller Creek

ADDRESS OF PROPOSED ZONING CHANGE: 512 E. 39th Street

ZONING FROM: SF-3 ZONING TO: SF-3-H

**SUMMARY STAFF RECOMMENDATION:** Staff recommends the proposed zoning change from family residence, neighborhood plan (SF-3-NP) combining district to family residence, neighborhood plan - Historic (SF-3-H-NP) combining district zoning under Historic Landmark Designation Criteria 1, 3, 6, 9, 11, and 12.

## 6. Relationship to other distinctive buildings, sites or areas which are eligible for preservation according to a plan based on architectural, historic, or cultural motif.

The Old Golf Club House is located in a potential historic district between Duval Street and the Hancock Golf Course. The house also has significant associations with the Hancock Golf Course, which is the oldest continuously-operating golf course in Texas.

PARCEL NO.: 02189609140000 DEED RECORD: Docket No. 2004083625

**LEGAL DESCRIPTION:** Lots 13 and 14, less the northeast 12 x 50 feet of Lot 14, Block 5, Outlot 12, Division C, Oak Lawn Addition.

ANNUAL TAX ABATEMENT: \$3,740 (owner-occupied rate). City tax abatement: \$985.