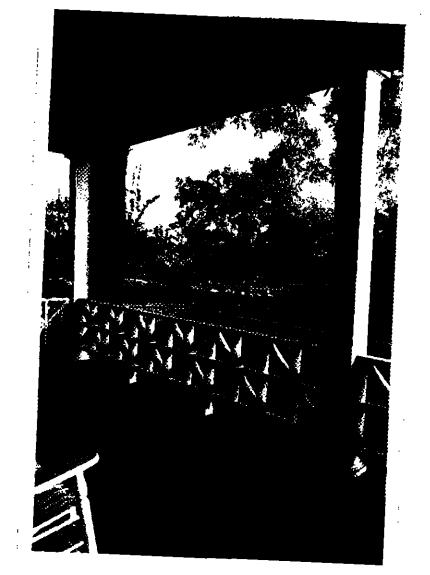

### 3. Embodiment of distinguishing characteristics of an architectural type or specimen.

The Old Golf Club House is a good example of early bungalow design, with a full-width inset front porch and a clipped front gable. The house also retains some of its earlier appearance, before the ca. 1917 transformation to a bungalow in the transom above the door and 4:4 windows.

APPRAISED VALUE: \$271,075

PRESENT USE: Residence

<u>CONSTRUCTION/DESCRIPTION</u>: One-story rectangular-plan clipped front-gabled frame bungalow with full-width inset porch, transom above doorway, and "Union Jack" porch railings; 4:4 fenestration.