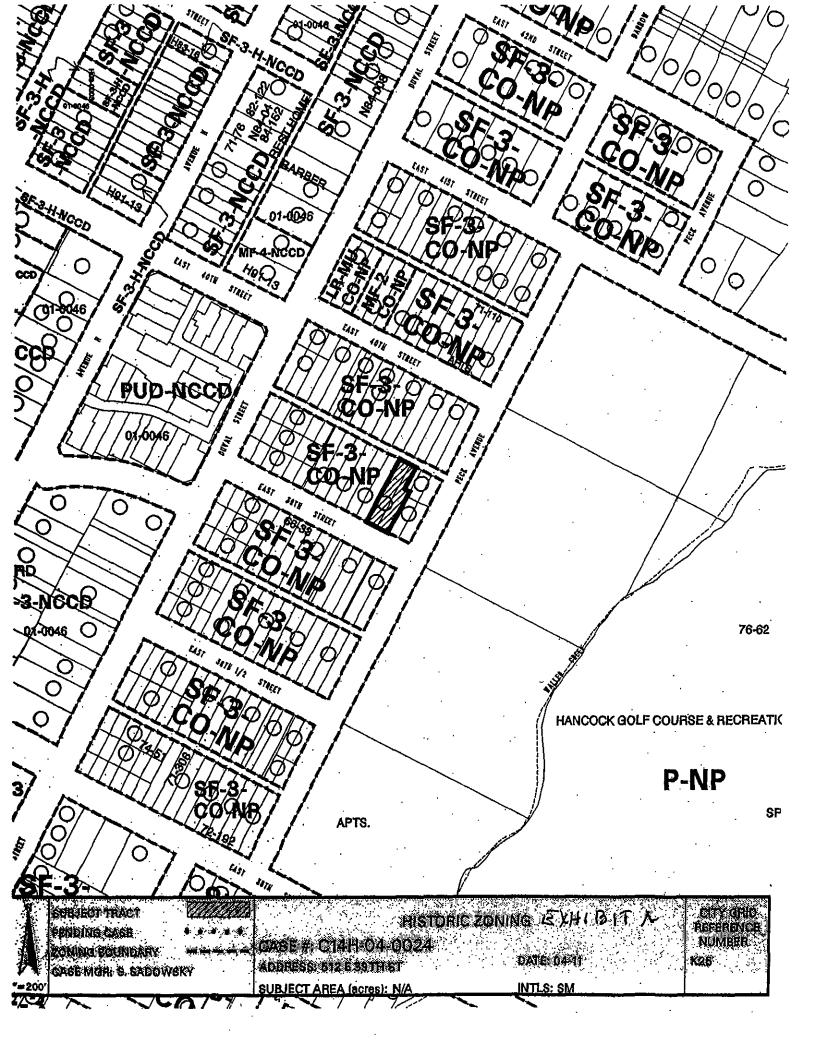

### ZONING CHANGE REVIEW SHEET

CASE NUMBER: C14H-04-0024 H.L.C. DATE: October 25, 2004

P.C. DATE: November 9, 2004

AREA: .154 acre

**APPLICANT:** Mary Ann Osborne **AGENT:** Maverick F. Fisher

HISTORIC NAME: Old Golf Club House

WATERSHED: Waller Creek

ADDRESS OF PROPOSED ZONING CHANGE: 512 E. 39th Street

ZONING FROM: SF-3 ZONING TO: SF-3-H

**SUMMARY STAFF RECOMMENDATION:** Staff recommends the proposed zoning change from family residence, neighborhood plan (SF-3-NP) combining district to family residence, neighborhood plan - Historic (SF-3-H-NP) combining district zoning under Historic Landmark Designation Criteria 1, 3, 6, 9, 11, and 12.

**DEPARTMENT COMMENTS:** The Comprehensive Survey of Cultural Resources (1984) lists this property as a priority 3 for preservation.

CITY COUNCIL DATE: December 16, 2004 ACTION:

ORDINANCE READINGS: 1<sup>ST</sup> 2<sup>ND</sup> 3<sup>RD</sup> ORDINANCE NUMBER: