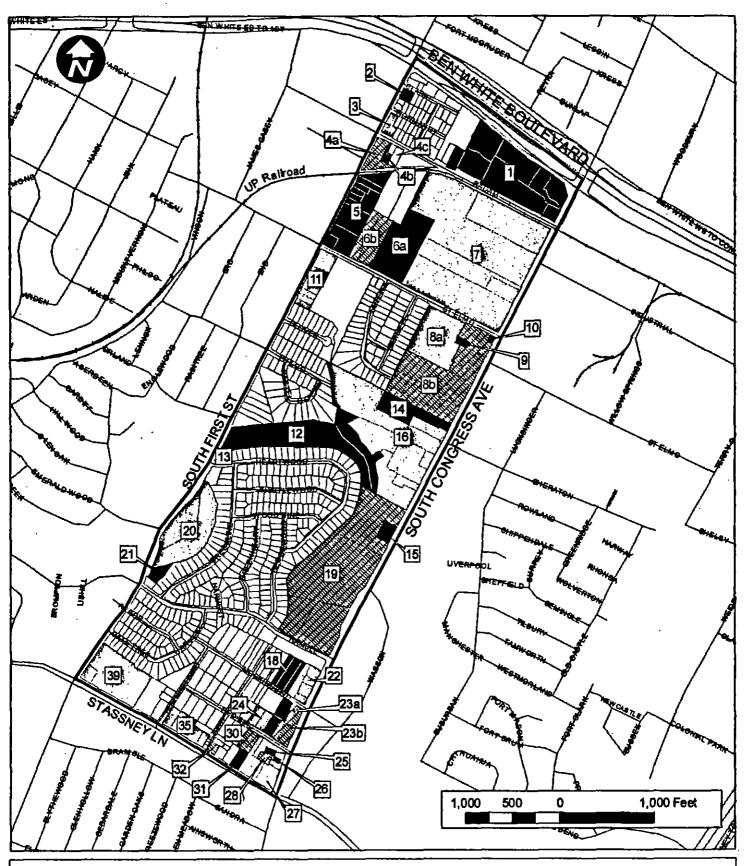

511 - Austin Neighborhoods Council

AREA OF PROPOSED ZONING CHANGES: The West Congress Neighborhood Plan area is bounded on the north by Ben White Boulevard, on the east by Congress Avenue, on the south by Stassney Lane, and on the west by South First Street. Please refer to Exhibits A, B, C and D.

# **SUMMARY STAFF RECOMMENDATION:**

The proposed zoning change creates a Neighborhood Plan Combining District (NPCD) covering the entire area.

For each of the 37 tracts, the attached chart lists the existing zoning, proposed zoning, owner name, and street address. A description of the proposed zoning base district follows the list.

### **LIST OF ATTACHMENTS:**

Attachment 1: A) Description of proposed Base Districts;

B) Neighborhood Special Uses – Small Lot Amnesty, Cottage Lot, Urban Home, Secondary Units, Corner Store, Residential Infill, Mixed Use Building and Neighborhood Urban Center;

C) Neighborhood Design Tools – Parking Placement and Impervious Cover Restrictions, Garage Placement, and Front Porch Setback; and

D) Prohibiting Parking in the Front Yard

Attachment 2: Interest List

Attachment 3: Tract Map; List of Property Addresses and Base District Changes

Attachment 4: List of proposed Conditional Overlays and Planned Development Area

Requirements

Attachment 5: Subdistricts and Infill Options