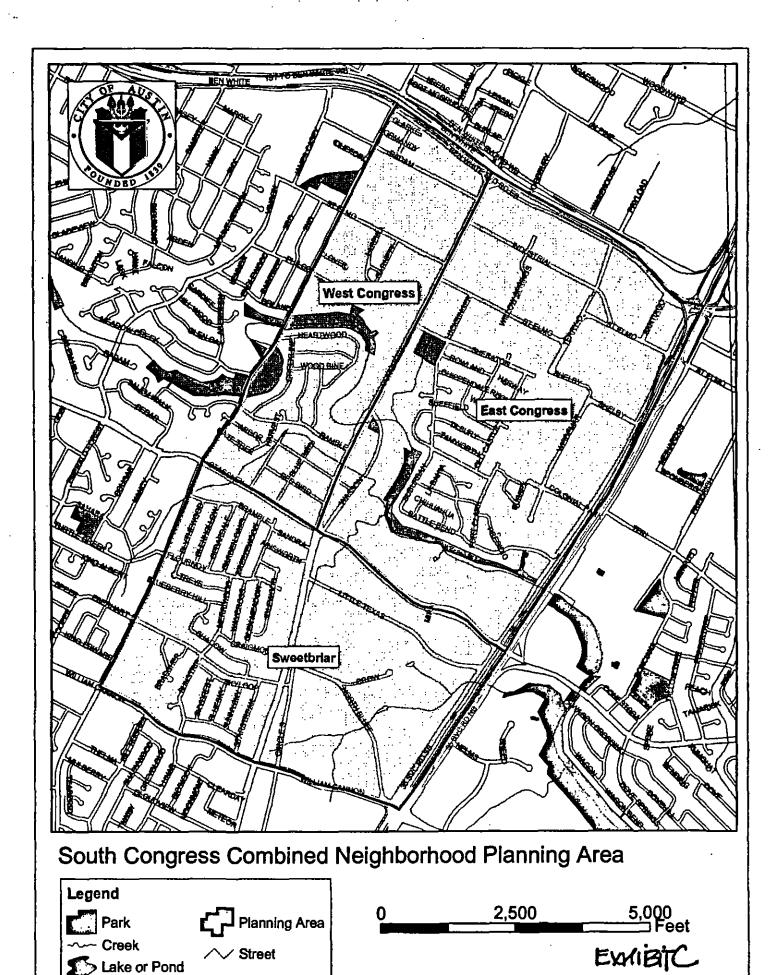

511 - Austin Neighborhoods Council

AREA OF PROPOSED ZONING CHANGES: The West Congress Neighborhood Plan area is bounded on the north by Ben White Boulevard, on the east by Congress Avenue, on the south by Stassney Lane, and on the west by South First Street. Please refer to Exhibits A, B, C and D.

AREA STUDY: South Congress Combined Neighborhood Planning Area (West Congress)

TIA: Is not required

WATERSHEDS: West Bouldin Creek DESIRED DEVELOPMENT ZONE: Yes

East Bouldin Creek Williamson Creek

CAPITOL VIEW CORRIDOR: N/A SCENIC ROADWAY: No

# **RELATED CASES:**

NP-05-0020 - South Congress Combined Neighborhood Planning Area

C14-05-0106 - West Congress Neighborhood Planning Area Rezonings

C14-05-0107 – East Congress Neighborhood Planning Area Rezonings

#### **BACKGROUND**

At the direction of the Austin City Council, Neighborhood Planning staff began working to develop a combined neighborhood plan of the South Congress Combined in March 2004. Following a kickoff meeting, staff and residents, property owners, business owners, and representatives of area institutions have been attending meetings and developing the plan for 17 months.