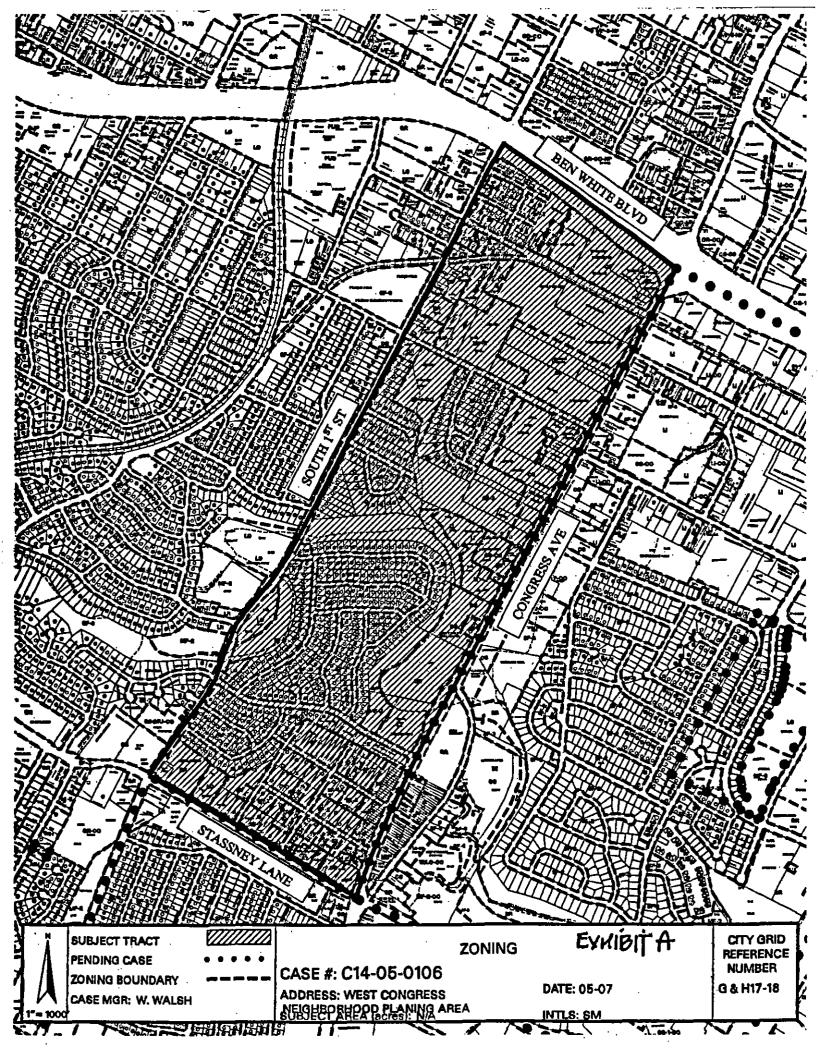

511 - Austin Neighborhoods Council

AREA OF PROPOSED ZONING CHANGES: The West Congress Neighborhood Plan area is bounded on the north by Ben White Boulevard, on the east by Congress Avenue, on the south by Stassney Lane, and on the west by South First Street. Please refer to Exhibits A, B, C and D.

AREA STUDY: South Congress Combined Neighborhood Planning Area (West Congress)

TIA: Is not required

WATERSHEDS: West Bouldin Creek DESIRED DEVELOPMENT ZONE: Yes

East Bouldin Creek Williamson Creek

CAPITOL VIEW CORRIDOR: N/A SCENIC ROADWAY: No