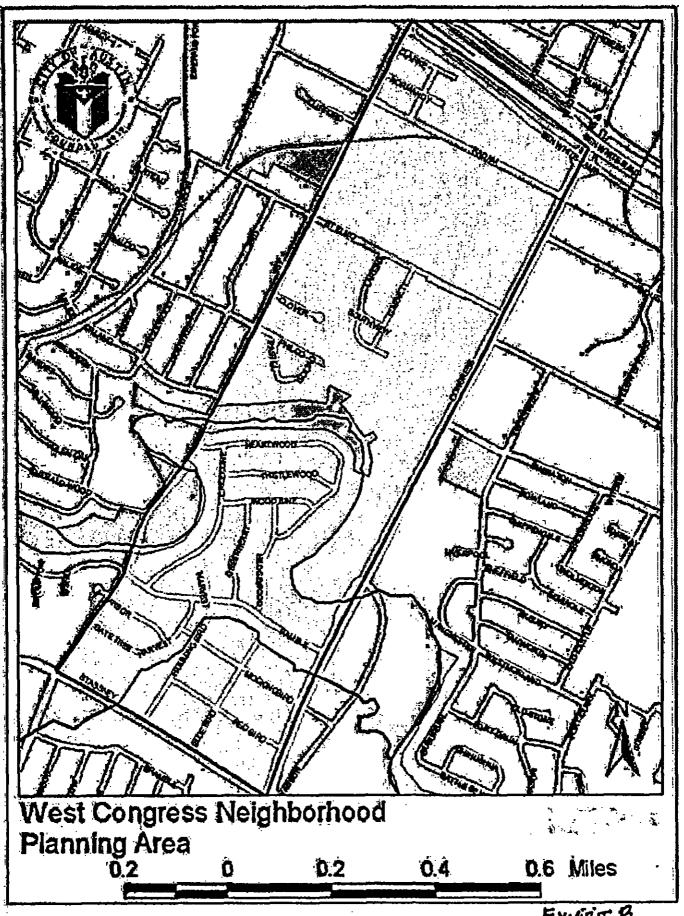

511 - Austin Neighborhoods Council

AREA OF PROPOSED ZONING CHANGES: The West Congress Neighborhood Plan area is bounded on the north by Ben White Boulevard, on the east by Congress Avenue, on the south by Stassney Lane, and on the west by South First Street. Please refer to Exhibits A, B, C and D.

AREA STUDY: South Congress Combined Neighborhood Planning Area (West Congress)

TIA: Is not required

WATERSHEDS: West Bouldin Creek DESIRED DEVELOPMENT ZONE: Yes

East Bouldin Creek Williamson Creek

CAPITOL VIEW CORRIDOR: N/A SCENIC ROADWAY: No