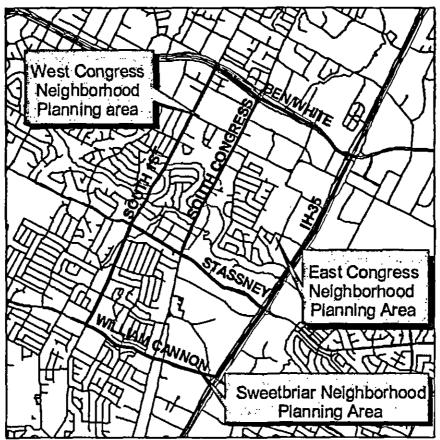

# Zoning Public Hearing CITY OF AUSTIN RECOMMENDATION FOR COUNCIL ACTION

AGENDA ITEM NO.: Z-3 AGENDA DATE: Thu 08/18/2005

PAGE: 1 of 2

SUBJECT: C14-05-0106 - West Congress Neighborhood Planning Area Rezonings - Conduct a public hearing and approve an ordinance amending Chapter 25-2 of the Austin City Code by rezoning property locally known as the West Congress Neighborhood Plan Area, bounded on the north by Ben White Boulevard, on the east by Congress Avenue, on the south by Stassney Lane and on the west by South First Street (Williamson Creek; East Bouldin Creek; and West Bouldin Creek Watersheds.) The proposed zoning change will create a Neighborhood Plan Combining District (NPCD) covering the entire area. Under the proposed West Congress NPCD, "Small Lot Amnesty" special use and "Impervious Cover and Parking Placement Restrictions" and "Prohibiting Parking in the Front Yard" zoning regulations are proposed for the entire neighborhood planning area. "Secondary Apartment" special use and "Garage Placement" and "Front Porch Setback" zoning regulations are proposed for the Normandy-Clarke, Garnett-Lareina, Pleasant Hill and Alamo Heights subdistricts. The Normandy-Clarke subdistrict is generally bounded by Clarke Street on the north, the eastern boundary of the Placidena Subdivision on the east, Radam Lane on the south and South First Street on the west. The Garnett-Lareina subdistrict is generally those properties that front along Garnett Street, Lareina Street, and Southview, and are within the Oldham Addition Subdivision. The Alamo Heights subdistrict is generally those properties with frontage along Clover Court, Philoo Drive, Goliad Lane and Pastel Place, and are within the Alamo Heights Subdivision. The Pleasant Hill subdistrict is generally those properties that front along Mockingbird Lane, Hummingbird Lane, Blue Bird Lane, and Red Bird Lane, and are within the Pleasant Hill Addition Subdivision. The "Neighborhood Mixed-Use Building" special use is being proposed for tracts 1-3, 4a, 4b, 4c, 5, 6a, 6b, 7, 8a, 8b, 9-11, 14-16, 19, 22, 23a, 23b, 25-28, 30-32, 35, and 39. The "Neighborhood Urban Center" special use is being proposed for tracts 1, 4a, 4b, 4c, 5, 6b, 7, 8a, 8b, 9-10, 14-16, 19, and 39. The proposed zoning change will also change the base district zoning on 37 tracts of land and the City Council may approve a zoning change to any of the following: rural residence (RR) district zoning; single family residence large lot (SF-1) district zoning; single family residence standard lot (SF-2) district zoning; family residence (SF-3) district zoning; single family residence small lot (SF-4A) district zoning; single family residence condominium site (SF-4B) district zoning; urban family residence (SF-5) district zoning; townhouse & condominium residence (SF-6) district zoning; multifamily residence limited density (MF-1) district zoning; multi-family residence low density (MF-2) district zoning; multi-family residence medium density (MF-3) district zoning; multi-family residence moderate-high density (MF-4) district zoning; multi-family residence high density (MF-5) district zoning; multi-family residence highest density (MF-6) district zoning; mobile home residence (MH) district zoning; neighborhood office (NO) district zoning; limited office (LO) district zoning; general office (GO) district zoning; commercial recreation (CR) district zoning; neighborhood commercial (LR) district zoning; community commercial (GR) district zoning; warehouse/limited office (W/LO) district zoning; general commercial services (CS) district zoning; commercial-liquor sales (CS-1) district zoning; commercial highway (CH) district zoning; industrial park (IP) district zoning; major industrial (MI) district zoning; limited industrial services (LI) district zoning; research and development (R&D) district zoning; development reserve (DR) district zoning; agricultural (AG) district zoning; planned unit development (PUD) district zoning; historic (H) district zoning; and public (P) district zoning. A conditional overlay (CO), planned development area overlay (PDA), mixed use (MU) combining district overlay; neighborhood conservation combining district (NCCD); or neighborhood plan special use (NP) may also be added to these zoning base districts. Planning Commission Recommendation: To grant the request. Applicant: City of Austin. Agent: Neighborhood Planning and Zoning Department. City Staff: Alex Koenig, 974-3515, and Wendy Walsh, 974-7719.

#### Objective 1.5

Retain the scenic nature the North Bluff Drive/Crow Lane area.