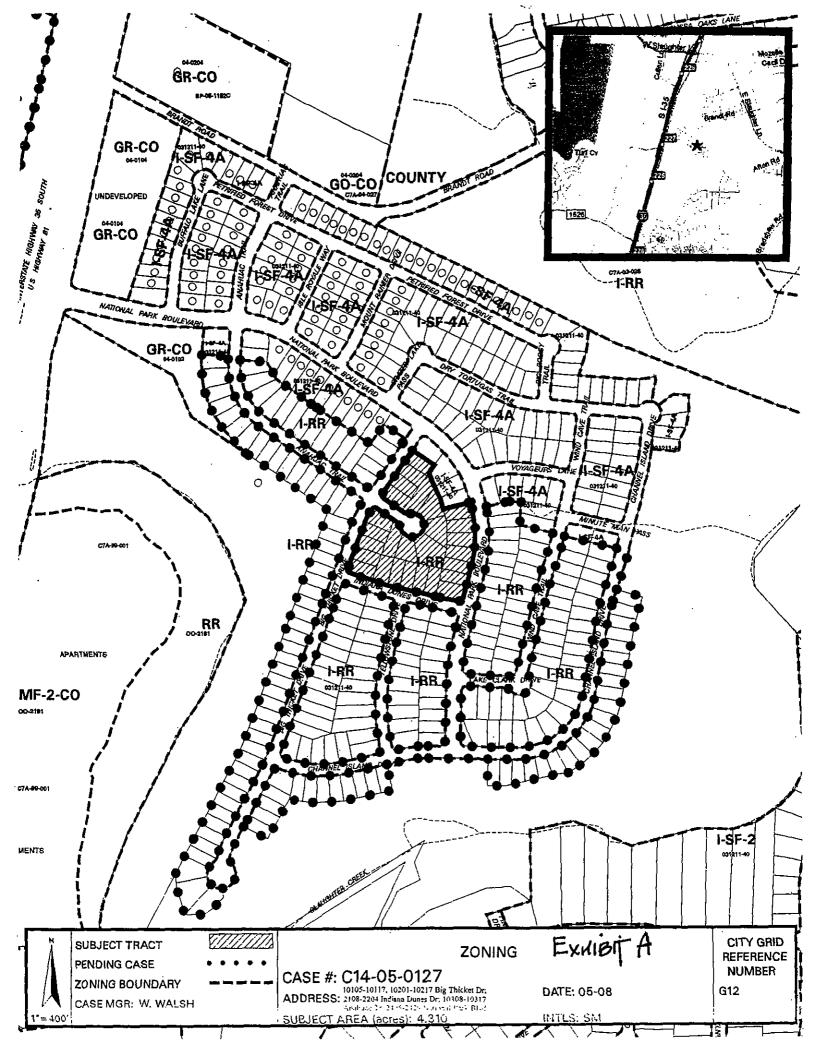

#### **DEPARTMENT COMMENTS:**

The subject property is platted and under construction for 27 single family residential lots, zoned interim – rural residence (I-RR, upon its annexation into the City limits) and takes access to Big Thicket Drive, Indiana Dunes Drive, Anahuac Trail and National Park Boulevard. The property is adjacent to other platted single family residential sections of the Parkside at Slaughter Creek subdivision (I-SF-4A and under consideration for SF-4A zoning). Please refer to Exhibits A (Zoning Map), A-1 (Aerial View) and B (Vicinity Map).

## **RELATED CASES:**

Zoning cases C14-05-0126 through C14-05-0134 consist of contiguous lots within Sections 4, 5 and 6 of Parkside at Slaughter Creek subdivision.

The rezoning area is platted as Lots 22-28, Block J of Parkside at Slaughter Creek Section 4, recorded in July 2004, and Lots 2-21, Block J of Parkside at Slaughter Creek Section 5, recorded in February 2005 (C8-02-0198.4A and C8-02-0198.5A, respectively). Please refer to Exhibit C.