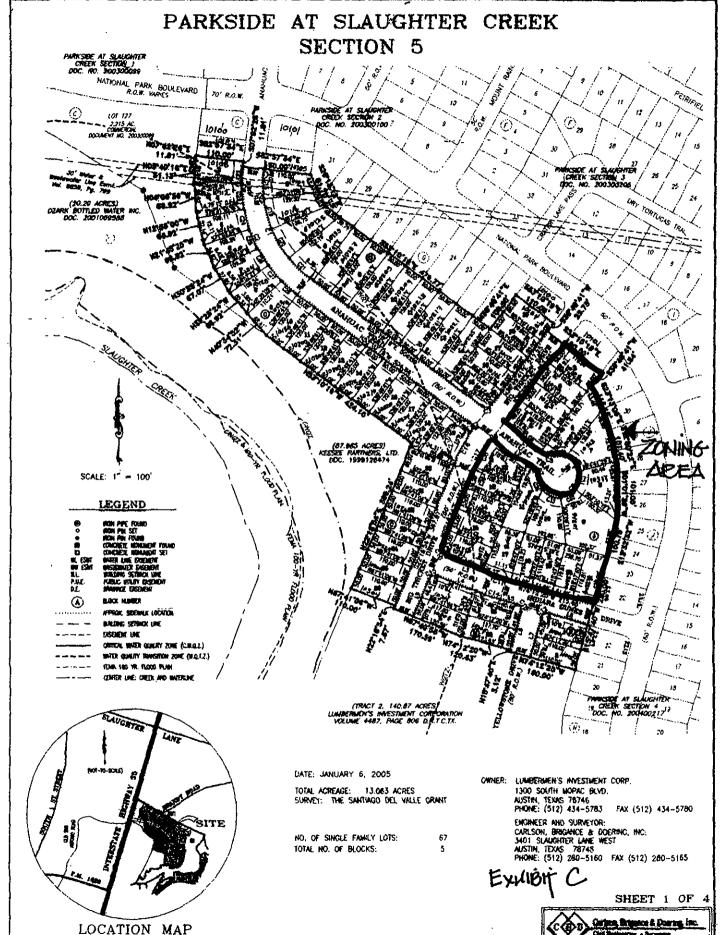

## **RELATED CASES:**

Zoning cases C14-05-0126 through C14-05-0134 consist of contiguous lots within Sections 4, 5 and 6 of Parkside at Slaughter Creek subdivision.

The rezoning area is platted as Lots 22-28, Block J of Parkside at Slaughter Creek Section 4, recorded in July 2004, and Lots 2-21, Block J of Parkside at Slaughter Creek Section 5, recorded in February 2005 (C8-02-0198.4A and C8-02-0198.5A, respectively). Please refer to Exhibit C.