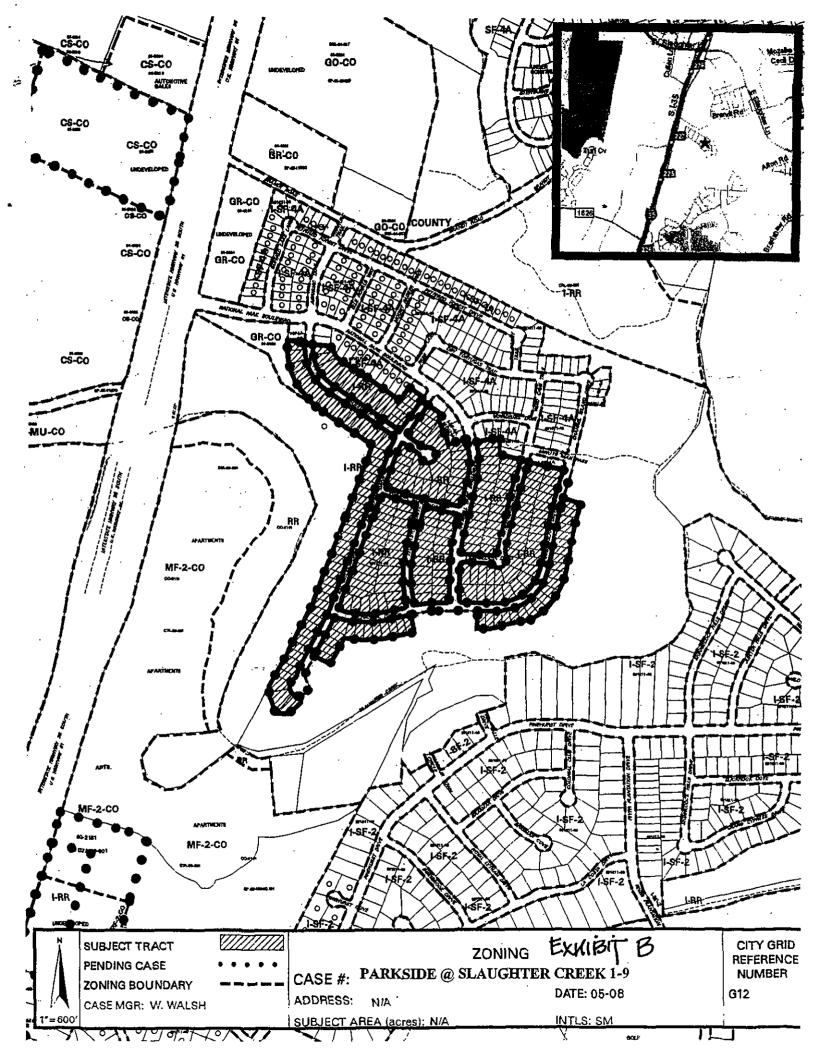

#### **DEPARTMENT COMMENTS:**

The subject property is platted and under construction for 27 single family residential lots, zoned interim – rural residence (I-RR, upon its annexation into the City limits) and takes access to Big Thicket Drive, Indiana Dunes Drive, Anahuac Trail and National Park Boulevard. The property is adjacent to other platted single family residential sections of the Parkside at Slaughter Creek subdivision (I-SF-4A and under consideration for SF-4A zoning). Please refer to Exhibits A (Zoning Map), A-1 (Aerial View) and B (Vicinity Map).