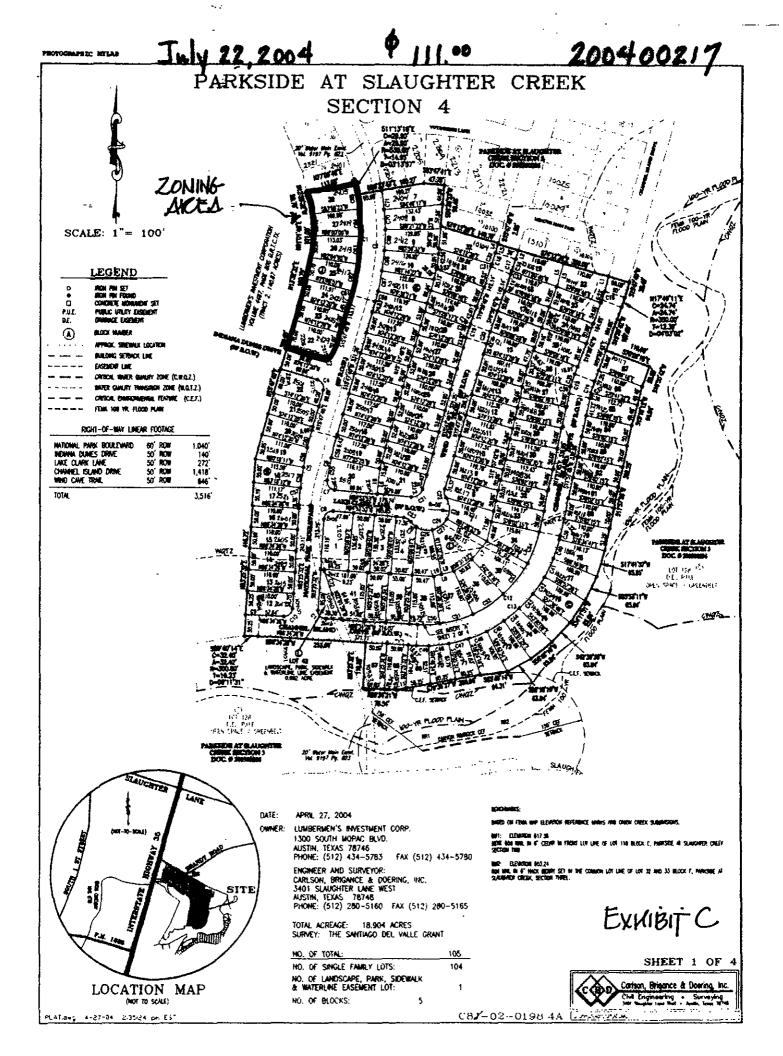

## **RELATED CASES:**

Zoning cases C14-05-0126 through C14-05-0134 consist of contiguous lots within Sections 4, 5 and 6 of Parkside at Slaughter Creek subdivision.

The rezoning area is platted as Lots 22-28, Block J of Parkside at Slaughter Creek Section 4, recorded in July 2004, and Lots 2-21, Block J of Parkside at Slaughter Creek Section 5, recorded in February 2005 (C8-02-0198.4A and C8-02-0198.5A, respectively). Please refer to Exhibit C.

The Parkside at Slaughter Creek subdivision was annexed into the Full-Purpose Jurisdiction on December 31, 2003.

A Preliminary Plan for Parkside at Slaughter Creek was filed on October 22, 2002 and approved by the Zoning and Platting Commission on April 1, 2003 (C8J-02-0198). The Plan is composed of 455 single family residential lots, two commercial lots, two water main easement lots and one open space lot.