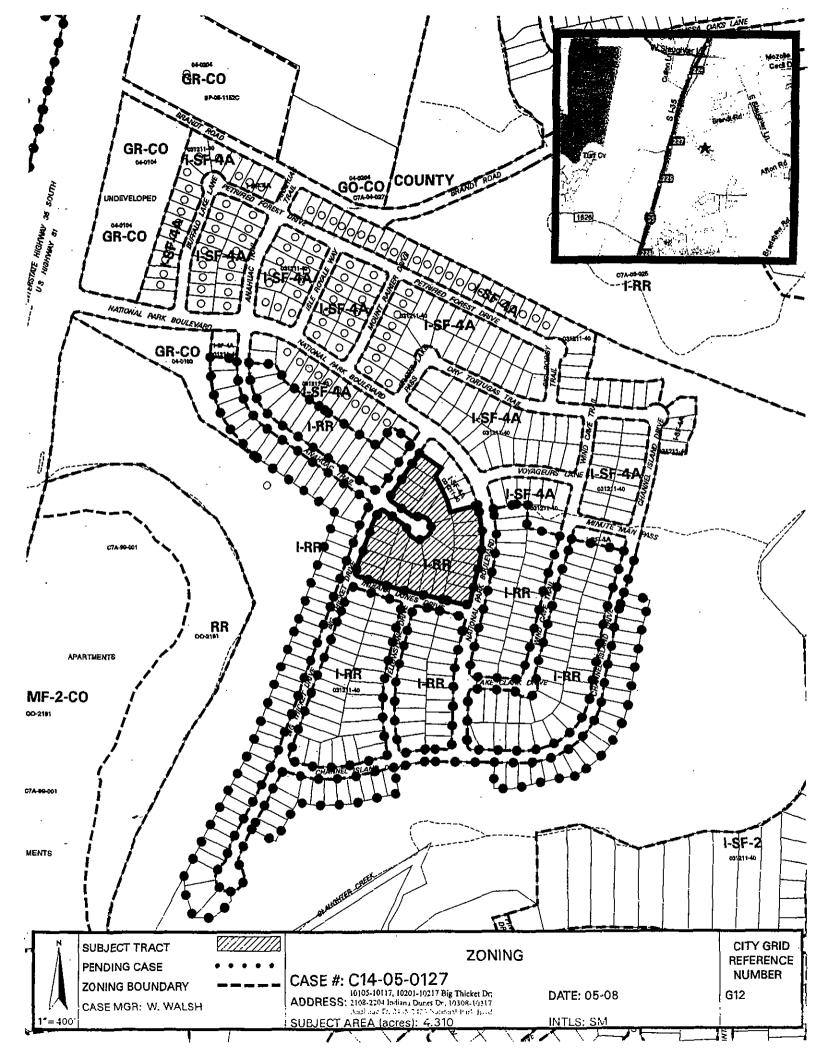

#### **DEPARTMENT COMMENTS:**

The subject property is platted and under construction for 27 single family residential lots, zoned interim – rural residence (I-RR, upon its annexation into the City limits) and takes access to Big Thicket Drive, Indiana Dunes Drive, Anahuac Trail and National Park Boulevard. The property is adjacent to other platted single family residential sections of the Parkside at Slaughter Creek subdivision (I-SF-4A and under consideration for SF-4A zoning). Please refer to Exhibits A (Zoning Map), A-1 (Aerial View) and B (Vicinity Map).

## **EXISTING ZONING AND LAND USES:**

|       | ZONING        | LAND USES                                                                               |
|-------|---------------|-----------------------------------------------------------------------------------------|
| Site  | I-RR          | Under construction for single family residences                                         |
| North | I-SF-4A       | Single family residences and single family residences under construction                |
| South | I-RR          | Under construction for single family residences                                         |
| East  | I-SF-4A; I-RR | Under construction for single family residences                                         |
| West  | I-RR; RR      | Under construction for single family residences;<br>Commercial – warehouse; Flood plain |