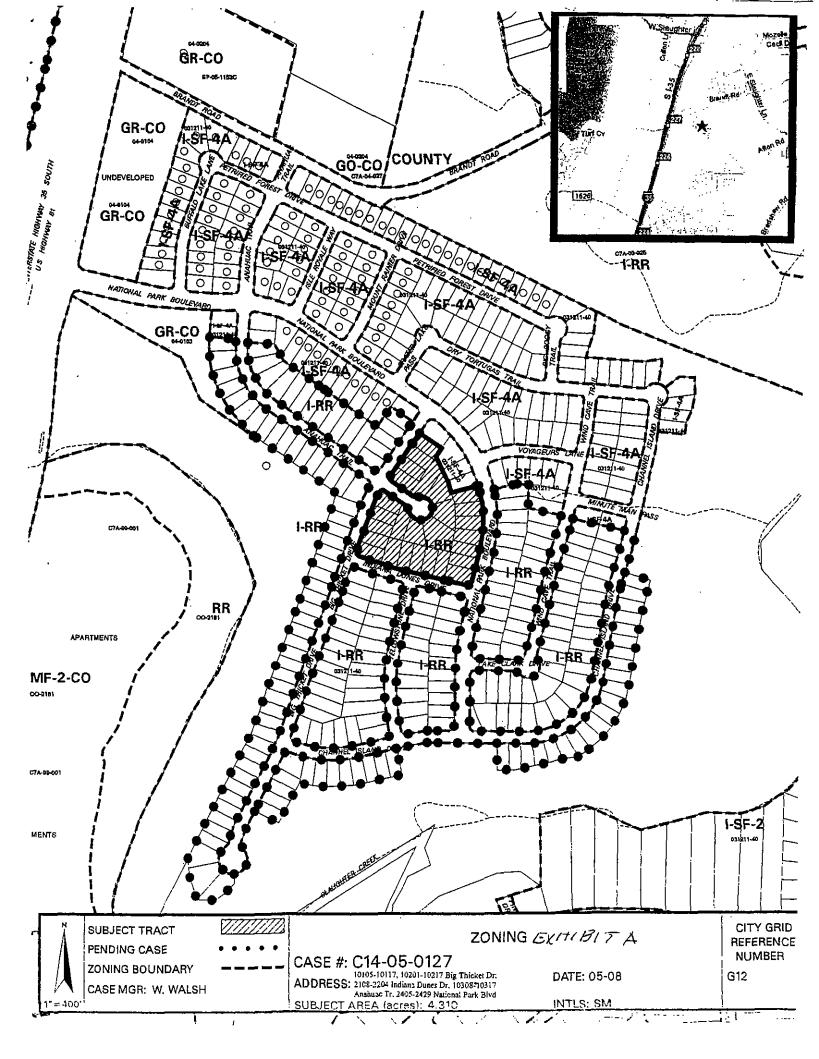

#### **DEPARTMENT COMMENTS:**

The subject property is platted and under construction for 27 single family residential lots, zoned interim – rural residence (I-RR, upon its annexation into the City limits) and takes access to Big Thicket Drive, Indiana Dunes Drive, Anahuac Trail and National Park Boulevard. The property is adjacent to other platted single family residential sections of the Parkside at Slaughter Creek subdivision (I-SF-4A and under consideration for SF-4A zoning). Please refer to Exhibits A (Zoning Map), A-1 (Aerial View) and B (Vicinity Map).

## **EXISTING ZONING AND LAND USES:**

|       | ZONING        | LAND USES                                                                               |
|-------|---------------|-----------------------------------------------------------------------------------------|
| Site  | I-RR          | Under construction for single family residences                                         |
| North | I-SF-4A       | Single family residences and single family residences under construction                |
| South | I-RR          | Under construction for single family residences                                         |
| East  | I-SF-4A; I-RR | Under construction for single family residences                                         |
| West  | I-RR; RR      | Under construction for single family residences;<br>Commercial – warehouse; Flood plain |