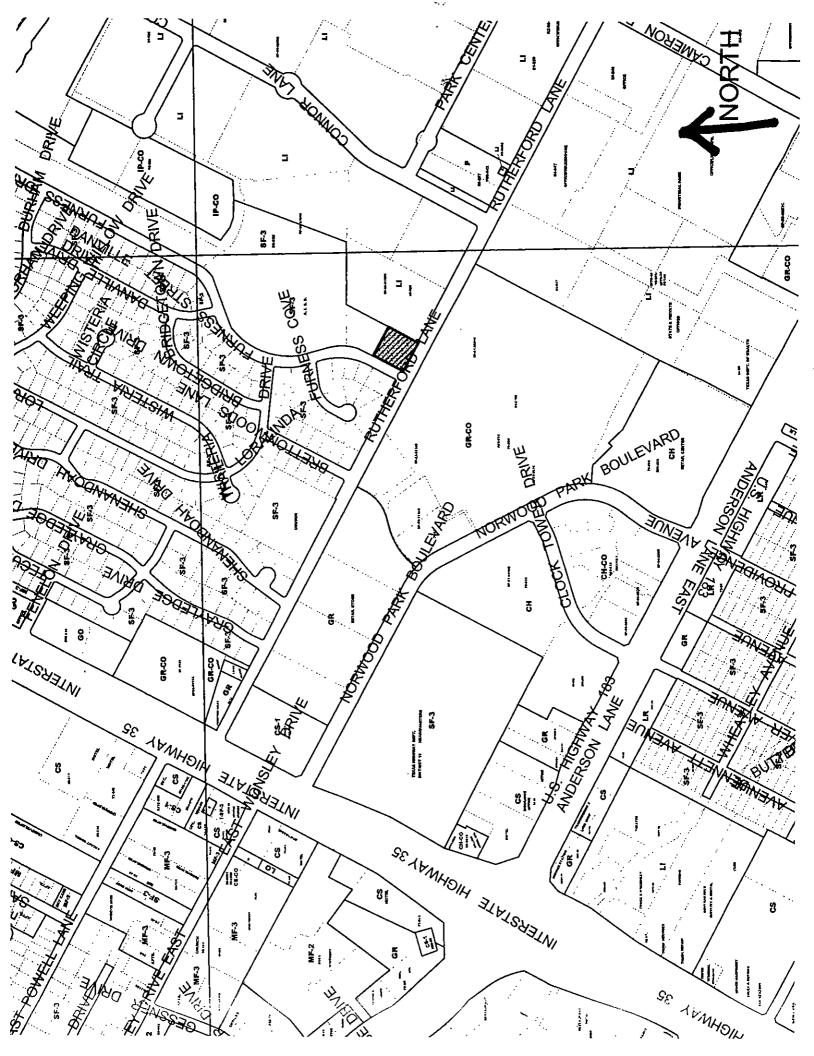

## ZONING CHANGE REVIEW SHEET

CASE: C14-05-0094

Z.A.P. DATE: July 19, 2005 August 2, 2005 August 16, 2005

**\*** 7

ź

ADDRESS: Rutherford Lane

APPLICANT: Sokna Locung

AGENT: Austin American Property (Kim Xong Tran)

ZONING FROM: SF-3 TO: GR-CO

<u>AREA</u>: 0.881 acres (38,357 sq. ft.)

55

# EXISTING ZONING AND LAND USES:

|       | ZONING | LAND USES                                                                                                     |
|-------|--------|---------------------------------------------------------------------------------------------------------------|
| Site  | SF-3   | Undeveloped                                                                                                   |
| North | SF-3   | Undeveloped Tract, Hart Elementary School                                                                     |
| South | GR-CO  | Retail Center (Walmart Supercenter)                                                                           |
| East  | LI     | Cameron Road Corporate Park-Warehouse/Distribution<br>Center (Arnet Distribution, Carrier Commercial Service) |
| West  | SF-3   | Single-Family Residential Neighborhood                                                                        |