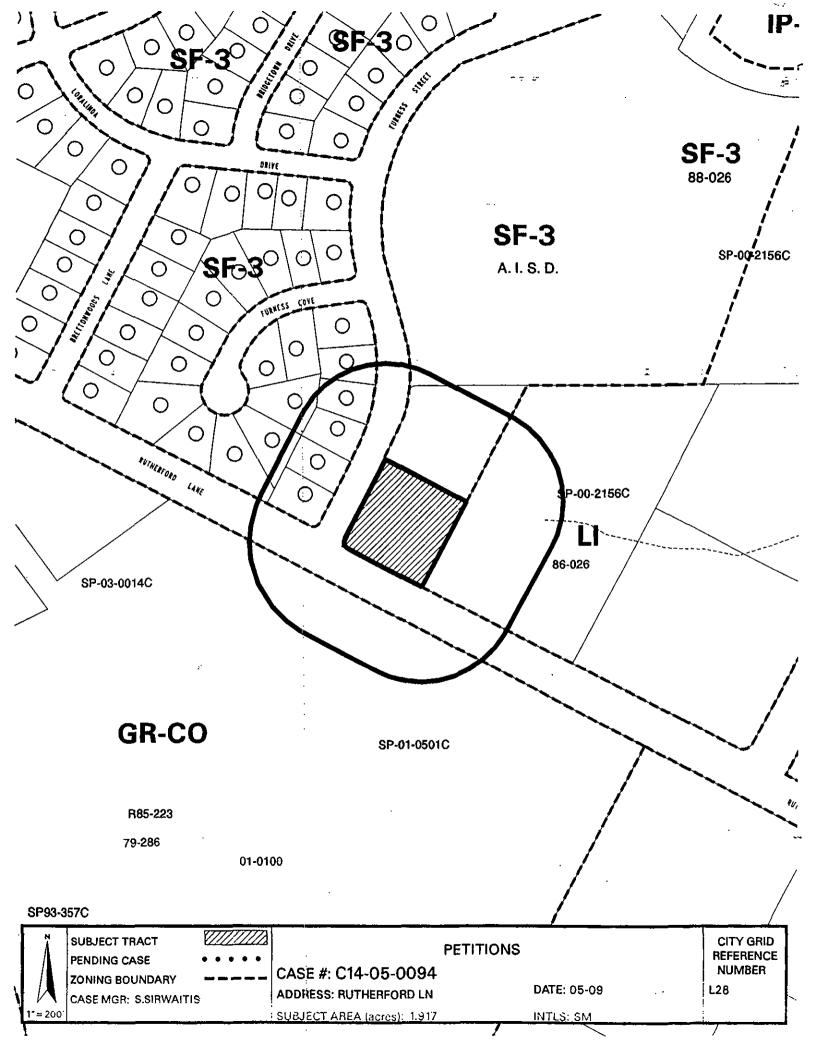

## ZONING CHANGE REVIEW SHEET

CASE: C14-05-0094

Z.A.P. DATE: July 19, 2005 August 2, 2005 August 16, 2005

**\*** 7

ź

ADDRESS: Rutherford Lane

APPLICANT: Sokna Locung

AGENT: Austin American Property (Kim Xong Tran)

ZONING FROM: SF-3 TO: GR-CO

<u>AREA</u>: 0.881 acres (38,357 sq. ft.)

55

# EXISTING ZONING AND LAND USES:

|       | ZONING | LAND USES                                                                                                     |
|-------|--------|---------------------------------------------------------------------------------------------------------------|
| Site  | SF-3   | Undeveloped                                                                                                   |
| North | SF-3   | Undeveloped Tract, Hart Elementary School                                                                     |
| South | GR-CO  | Retail Center (Walmart Supercenter)                                                                           |
| East  | LI     | Cameron Road Corporate Park-Warehouse/Distribution<br>Center (Arnet Distribution, Carrier Commercial Service) |
| West  | SF-3   | Single-Family Residential Neighborhood                                                                        |

. . . . . . . . . . - :. PETITION C14-05-0094 Case Number: Date: Sept. 1, 2005 Total Area within 200' of subject tract: (sq. ft.) 280,486.56 1 0.00% 2 0.00% \_\_\_\_\_ 3 0.00% \_\_\_\_\_ . . 4 0.00% 5 0.00% 6 0.00% 7 0.00% 8 0.00% 9 0.00% 0.00% 10 0.00% 11 12 0.00% 13 0.00% 0.00% 14 0.00% 15 16 0.00% 17 0.00% 18 0.00% 0.00% 19 20 0.00% 21 0.00% 22 0.00% 23 0.00% 24 0.00% 25 0.00% 26 0.00% 27 0.00% 28 0.00% Validated By: Total % **Total Area of Petitioner:** Stacy Meeks 0.00 0.00%