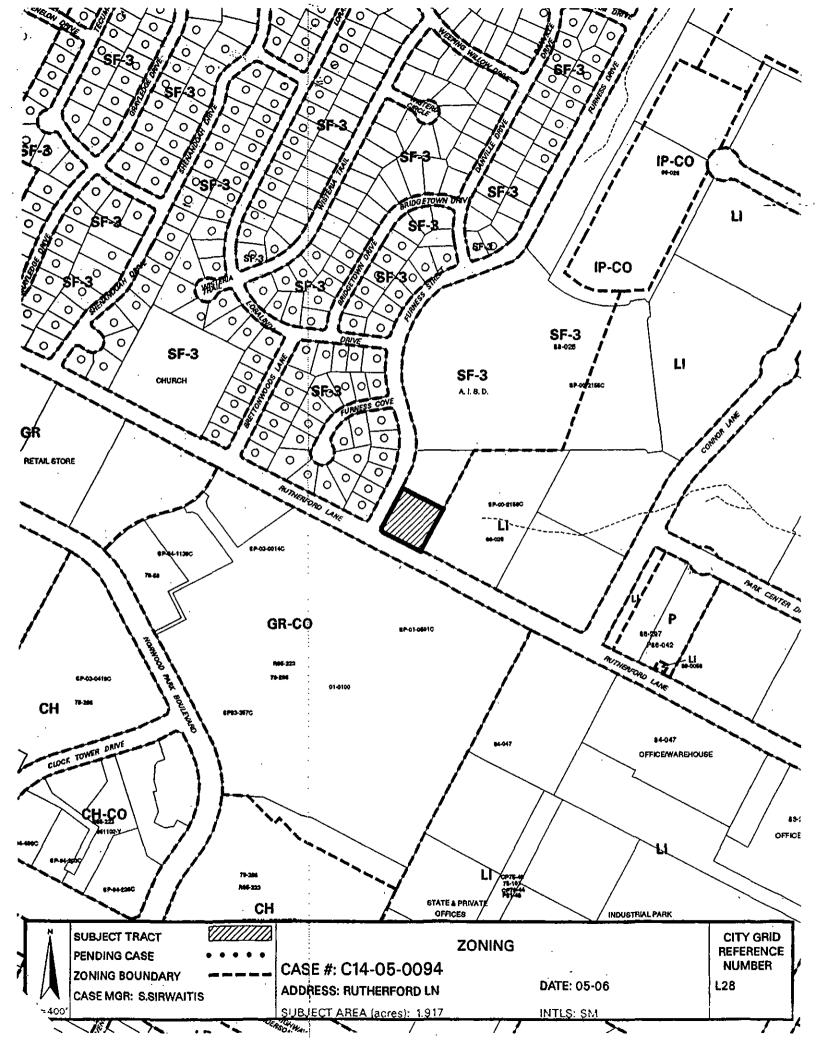

## ZONING CHANGE REVIEW SHEET

CASE: C14-05-0094

Z.A.P. DATE: July 19, 2005 August 2, 2005 August 16, 2005

**\*** 7

ź

ADDRESS: Rutherford Lane

APPLICANT: Sokna Locung

AGENT: Austin American Property (Kim Xong Tran)

ZONING FROM: SF-3 TO: GR-CO

<u>AREA</u>: 0.881 acres (38,357 sq. ft.)

55

# EXISTING ZONING AND LAND USES:

|       | ZONING | LAND USES                                                                                                     |
|-------|--------|---------------------------------------------------------------------------------------------------------------|
| Site  | SF-3   | Undeveloped                                                                                                   |
| North | SF-3   | Undeveloped Tract, Hart Elementary School                                                                     |
| South | GR-CO  | Retail Center (Walmart Supercenter)                                                                           |
| East  | LI     | Cameron Road Corporate Park-Warehouse/Distribution<br>Center (Arnet Distribution, Carrier Commercial Service) |
| West  | SF-3   | Single-Family Residential Neighborhood                                                                        |

# **ABUTTING STREETS:**

| NAME            | ROW | PAVEMENT | CLASSIFICATION |
|-----------------|-----|----------|----------------|
| Rutherford Lane | 80' | 50'      | Collector      |
| Furness Street  | 64' | 44'      | Collector      |