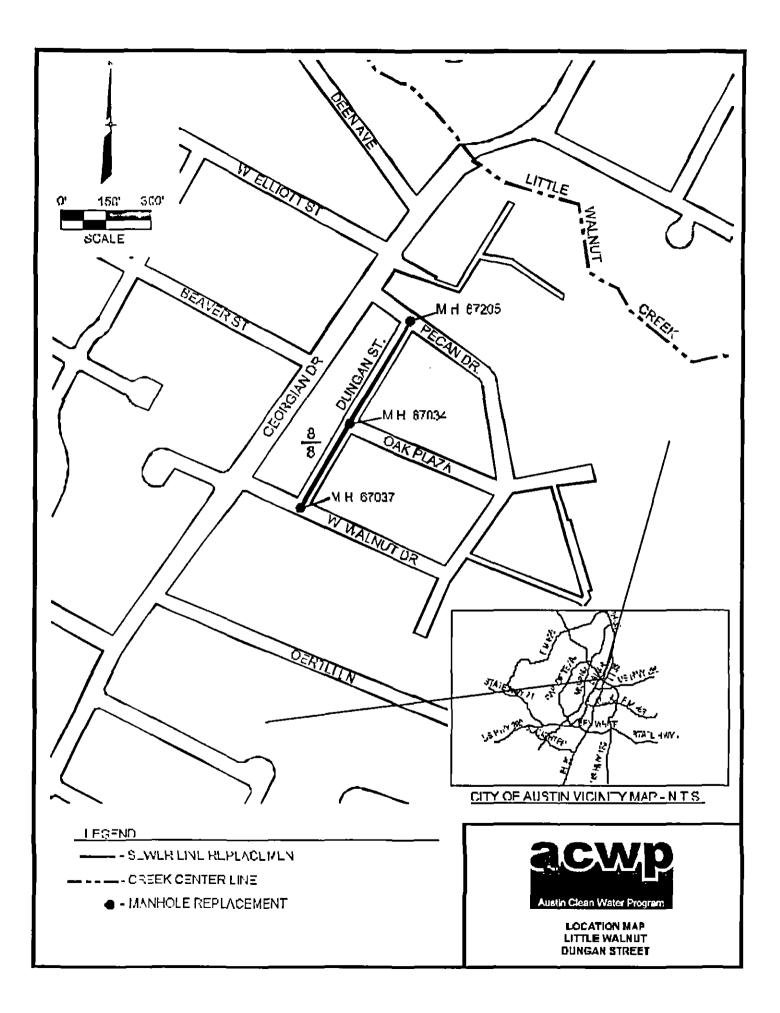

PURCHASING: Lowest bid of seven received

MBE / WBE 9 22% MBE and 9 20% WBE subcontractor participation

This construction contract will provide for wastewater improvements within a mostly residential area located in the northeast part of Austin near the intersection of North Lamar Boulevard and US 183 This line runs from \$500 to \$608 Dungan Street and 101 to 205 Walnut Drive within the right-of-way

This contract will construct approximately 1,094 linear feet of 8-inch sewer to replace an existing 8-inch pipe by open trench construction. Seven hundred twenty-three (723) linear feet of pipe will be installed at Dungan Street and 371 linear feet of pipe will be installed at Walnut Drive. The proposed 8-inch sewer will connect with an existing 8-inch sewer at Georgian Street and Walnut Drive. There are 10 known service connections, three manhole rehabilitations, and two new manhole installations to be made.