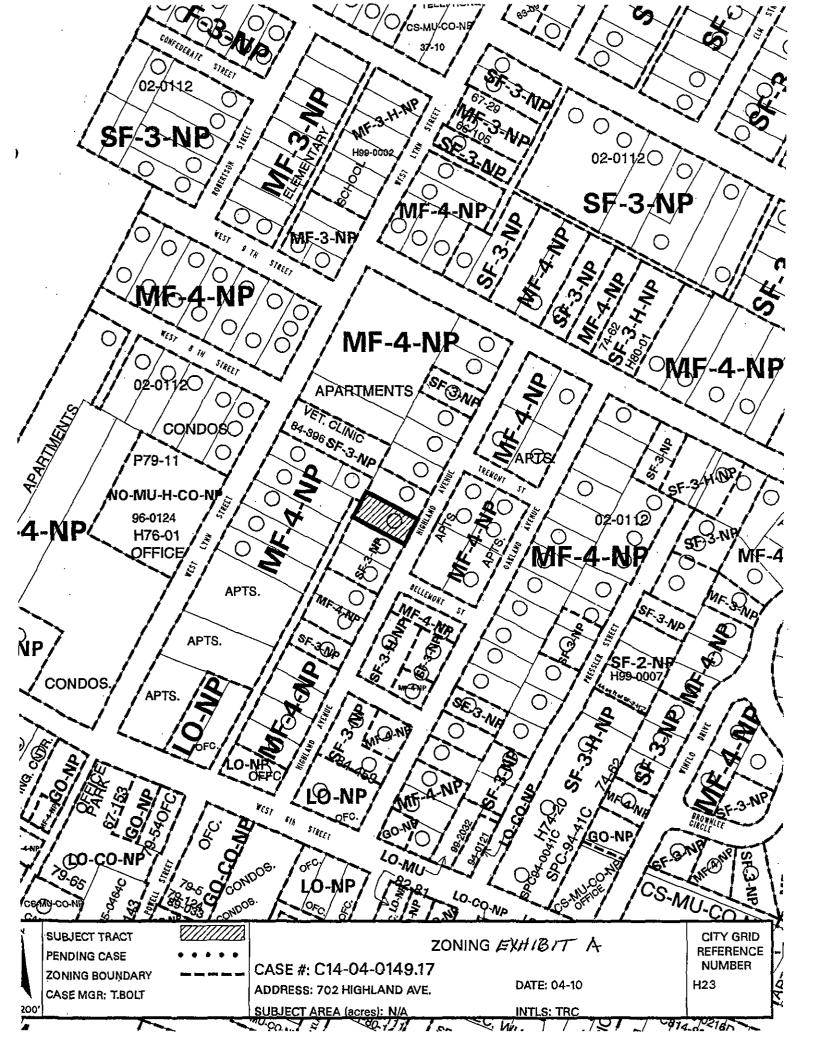

locally known as 702 Highland Avenue, in the Old West Austin neighborhood plan area, and generally identified in the map attached as Exhibit "A".

**PART 2.** Except as otherwise provided in the this ordinance, the Property is subject to Ordinance No 020926-26 that established the Old West Austin neighborhood plan combining district.