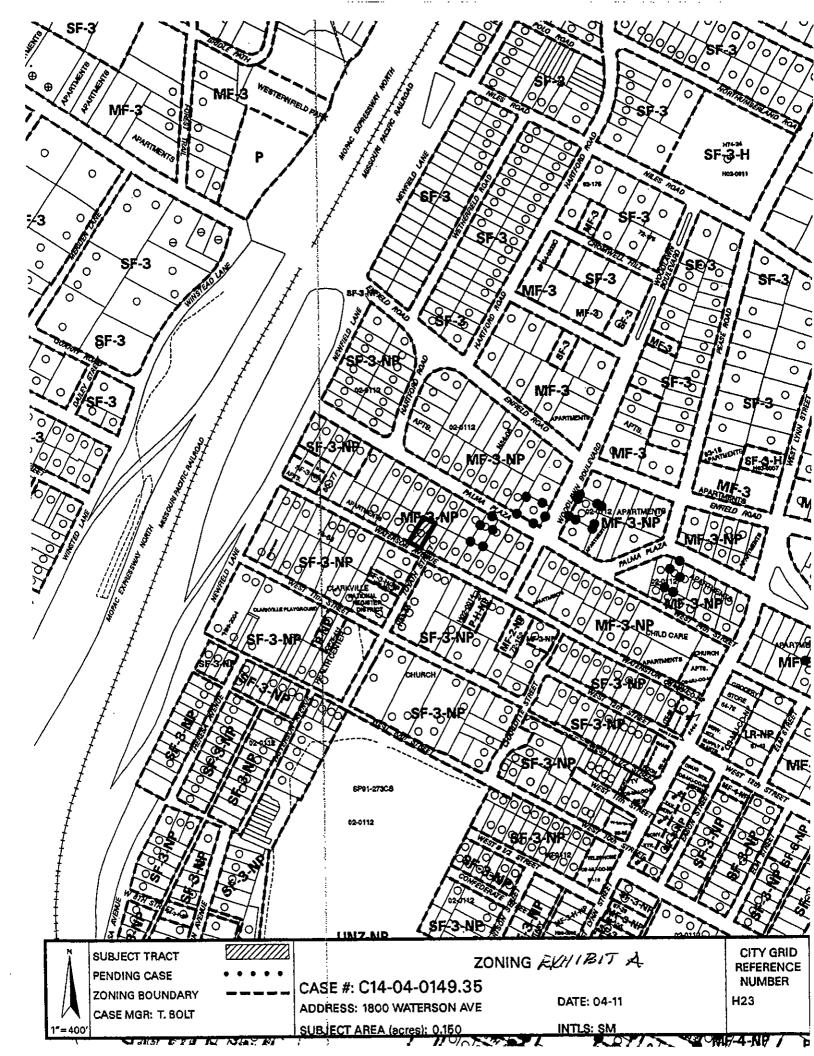

locally known as 1800 Waterston Avenue, in the Old West Austin neighborhood plan area, and generally identified in the map attached as Exhibit "A".

**PART 2.** Except as otherwise provided in the this ordinance, the Property is subject to Ordinance No 020926-26 that established the Old West Austin neighborhood plan combining district.