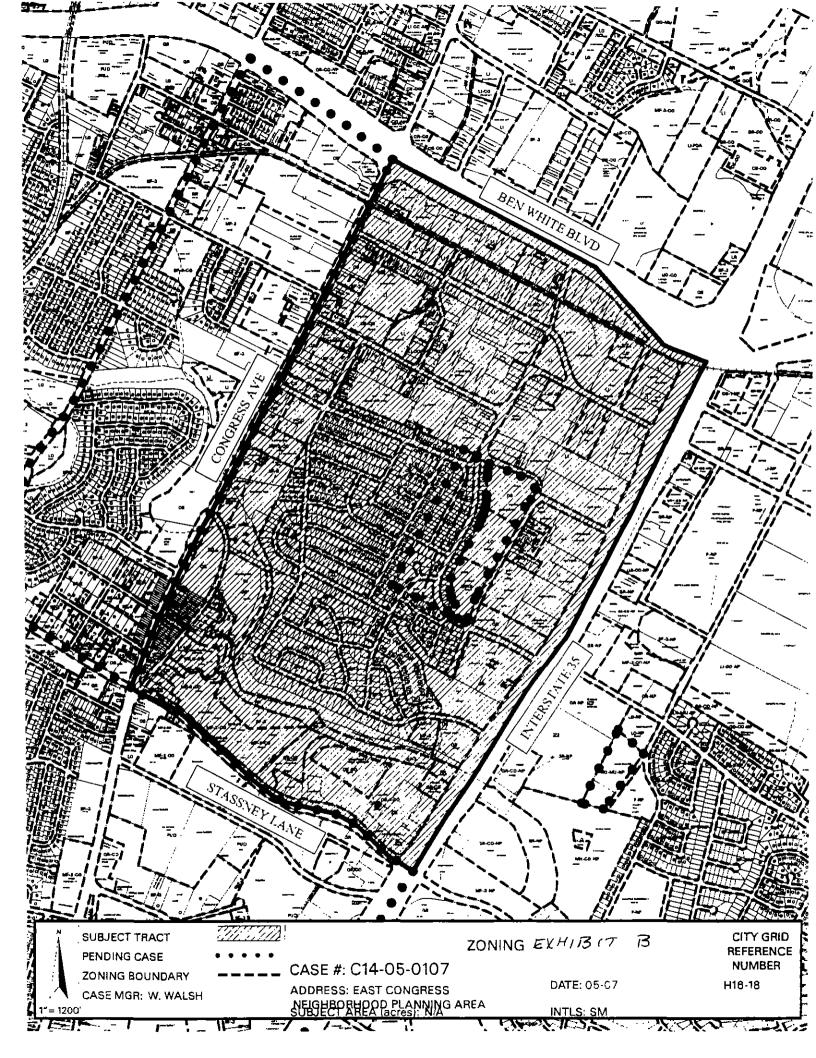

generally known as the East Congress neighborhood plan combining district, locally known as the area bounded by Stassney Lane on the south, IH-35 on the east, Ben White Boulevard on the north, and South Congress Avenue on the west, in the City of Austin, Travis County, Texas, and generally identified in the map attached as Exhibit "B".