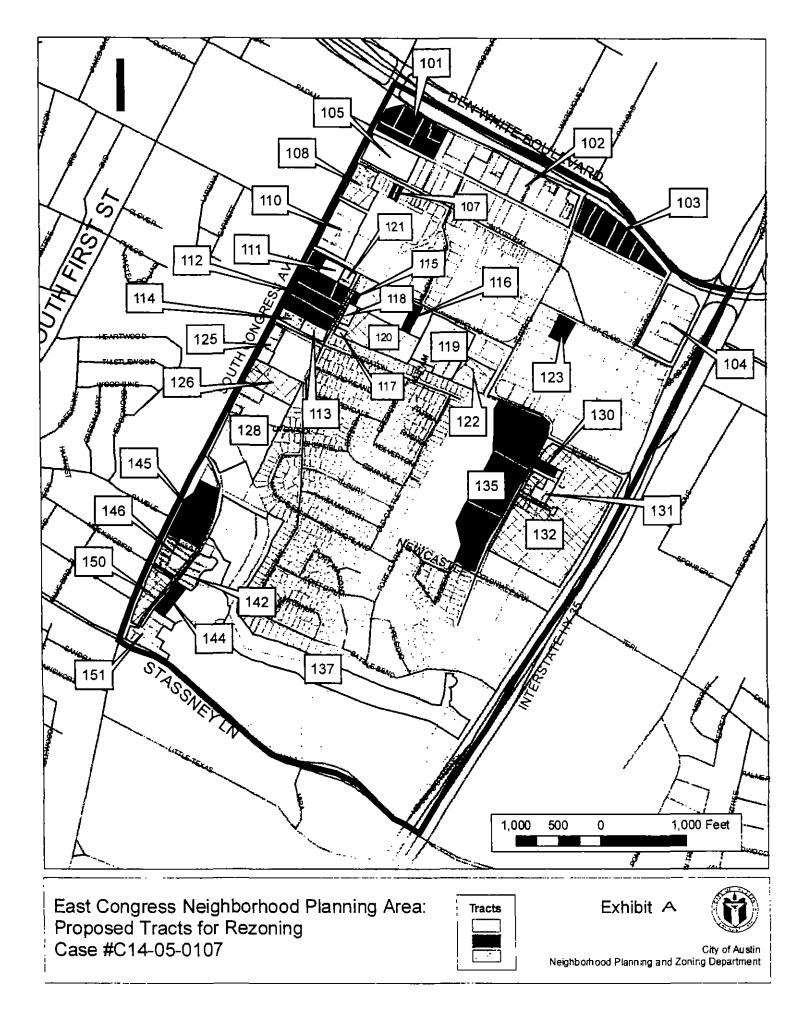

Approximately 772.82 acres of land in the City of Austin, Travis County, Texas, more particularly described and identified in the attached Exhibit "A" incorporated into this ordinance (the "Property"),

generally known as the East Congress neighborhood plan combining district, locally known as the area bounded by Stassney Lane on the south, IH-35 on the east, Ben White Boulevard on the north, and South Congress Avenue on the west, in the City of Austin, Travis County, Texas, and generally identified in the map attached as Exhibit "B".

| TRACT<br>NO. | ADDRESS                                                                                                                                   | FROM                           | то                   |
|--------------|-------------------------------------------------------------------------------------------------------------------------------------------|--------------------------------|----------------------|
| 101          | 133, 201, 205 E Ben White Blvd; 4101 & 4141 S<br>Congress Ave                                                                             | LI, SF-3                       | LI-PDA-NP            |
| 102          | 321-505 (odd only) E Ben White Blvd; 0 E Ben White Blvd<br>(DECKER I 15X400 FT ABS 8 SUR 20); 4110 Terry-O Ln                             | LI, CS-1, CS-<br>1-CO          | LI-PDA-NP            |
| 103          | 601, 701, 705, 711, 717, & 1001 E Ben White Blvd                                                                                          | LI                             | LI-PDA-NP            |
| 104          | 4108, 4216, 4118, 4200, 4222 S Interstate Hy 35 Svc Rd<br>SB                                                                              | LI                             | LI-PDA-NP            |
| 105          | 4201 S Congress Ave                                                                                                                       | LI                             | LI-NP                |
| 107          | 121 Industrial Blvd                                                                                                                       | SF-3                           | LI-NP                |
| 108          | 4241, 4243, 4235, & 4237, & 4315 S Congress Ave; 0 S<br>Congress Ave (FORTVIEW ADDN 53.36 X 181.61FT AV<br>BLK 27)                        | LI, CS. SF-3                   | CS-MU-NP             |
| 110          | 4355 - 4415 (odd only) S Congress Ave                                                                                                     | LI, CS, GR-<br>CO, <u>SF-3</u> | <u>CS-MU-NP</u>      |
| 111          | 115 E St Elmo Rd                                                                                                                          |                                | LI-NP                |
| 112          | 4401 (ST ELMO SQUARE LOT 1) S Congress Ave; 4411,<br>4501, & 4515 S Congress Ave; 4500 Lucksinger Ln<br>(FORTVIEW ADDN .75 ACR OF BLK 25) | <u>LI, CS, SF-3</u>            | :<br><u>CS-MU-NP</u> |
| 113          | 134 Sheraton Ave                                                                                                                          | CS                             | CS-MU-CO-NP          |
|              | 4619 S Congress Ave                                                                                                                       | cs                             | CS-MU-NP             |
| 115          | 4417 Lucksinger Ln                                                                                                                        | SF-3                           | CS-MU-NP             |
|              | 315E St Elmo Rd                                                                                                                           | SF-3                           |                      |
| 117          | 4513 Lucksinger Ln                                                                                                                        | SF-3                           | LO-MU-NP             |

| RACT<br>NO. | ADDRESS                                                                                                                                                                                                                                                                                                                                                                                                    | FROM                 | то          |
|-------------|------------------------------------------------------------------------------------------------------------------------------------------------------------------------------------------------------------------------------------------------------------------------------------------------------------------------------------------------------------------------------------------------------------|----------------------|-------------|
|             | 4431 (BENOIT-BAILEY ADDN LOT A * FIRST RESUB                                                                                                                                                                                                                                                                                                                                                               |                      |             |
| 118         | OF), 4503 (BLOCKERS ADDN .25 ACR BLK 5), & 4507<br>Lucksinger Ln (BENOIT-BAILEY ADDN LOT 2)                                                                                                                                                                                                                                                                                                                | LI, <u>S</u> F-3     | CS-MU-NP    |
| 440         | 415 & 523 E St Elmo Rd; 711& 713 E St Elmo Rd                                                                                                                                                                                                                                                                                                                                                              |                      |             |
| 119         | (BLOCKERS ADDN ACR 1.38)                                                                                                                                                                                                                                                                                                                                                                                   | LI                   | LI-CO-NP    |
| 120         | 4511 Lucksinger Ln                                                                                                                                                                                                                                                                                                                                                                                         | <u> </u>             | CS-MU-CO-NF |
| 121         | 135, 139 E. St. Elmo Rd.                                                                                                                                                                                                                                                                                                                                                                                   |                      | LI-NP       |
| 122         | 4510 Terry-O Ln (SOUTH AUSTIN INDUSTRIAL PARK<br>LOT 4 & SOUTH AUSTIN INDUSTRIAL PARK PHS A<br>LOT 5B)                                                                                                                                                                                                                                                                                                     | LI                   | CS-MU-CO-NF |
| 123         | 711 E St Elmo Rd                                                                                                                                                                                                                                                                                                                                                                                           | I-SF-3               | LI-NP       |
|             | 4703, 4715 ('FARRELL THOMAS SUBD NO 2 W .563<br>ACR OF LOT 2), & 4719 (DECKER I ABS 8 SUR 20 ACR<br>.558 & DECKER I ABS 8 SUR 20 ACR .584)S Congress                                                                                                                                                                                                                                                       |                      |             |
| 125         | Ave                                                                                                                                                                                                                                                                                                                                                                                                        | <u>_cs</u>           | CS-MU-NP    |
| 126         | 4801 S Congress Ave                                                                                                                                                                                                                                                                                                                                                                                        | CS, MF-3-CO          | CS-MU-CO-NF |
| 128         | 4809 S Congress Ave (DECKER   ABS 8 SUR 20 ACR<br>.780); 4811 & 4917 S Congress Ave; 0 S Congress Ave<br>(DECKER   ABS 8 SUR 20 ACR 5.27)                                                                                                                                                                                                                                                                  | CS, NO,<br>SF-3      | CS-MU-CO-NF |
| 130         | 4701 Weidemar Ln                                                                                                                                                                                                                                                                                                                                                                                           | SF-3                 | CS-MU-NP    |
| 131         | 4701 Weidemar Ln (LOT 1 BLK A MUNDAY BILL SUBD )                                                                                                                                                                                                                                                                                                                                                           | GR-CO                | CS-CO-NP    |
| 132         | 4703, 4705, 4707 Weidemar Ln; 1009 Shelby Ln; 4610 -<br>4914 (even only) S Interstate Hy 35 Svc Rd SB; 0<br>(DELVALLE S ABS 24 ACR .144); 0 (DELVALLE S ABS<br>24 ACR .276); 0 (JARKCO SUBDIVISION ACR .257 * OF<br>LOT 1); 0 (DELVALLE S ABS 24 ACR .13); 0 (DELVALLE<br>S ABS 24 ACR .15); 0 (DELVALLE S ABS 24 ACR .26); 0<br>(DELVALLE S ABS 24 ACR .260); 0 (JARKCO<br>SUBDIVISION LOT 2) Weidemar Ln | LI, SF-3             | CS-NP       |
| 135         | 0 (DECKER I ABS 8 SUR 20 ACR 43.954) Weidemar Ln                                                                                                                                                                                                                                                                                                                                                           | CS, MF-3,            | CS-CO-NP    |
| 137         | 0 (DELVALLE S ABS 24 ACR 1.231) (DELVALLE S ABS<br>24 ACR .757) (DMC SUBD LOT 2 BLK B) (DMC SUBD<br>LOT 2 BLK B) (CANNON W ABS 6 SUR 19 ACR 11.865)<br>(CANNON W ABS 6 SUR 19 ACR 3.86) (WASSON<br>ROAD ADDN LOT 1)                                                                                                                                                                                        | CS, GR, SF-<br>2, RR | P-NP        |
| 142         | 5301, 5303, 5305 & 5307 Wasson Rd; 0 Wasson Rd<br>(CANNON W ABS 6 SUR 19 ACR .31)                                                                                                                                                                                                                                                                                                                          | SF-3, RR             | LO-MU-CO-NP |
| 144         | 5211 Wasson Rd (CANNON W ABS 6 SUR 19 ACR<br>2.276); 0 Wasson Rd (CANNON W ABS 6 SUR 19 ACR<br>.38)                                                                                                                                                                                                                                                                                                        | W/LO-CO              | CS-MU-NP    |
| 145         | 5405 Wasson Rd [PART] (E 1 ACR OF LOT 1 BLK A<br>STASSNEY VENTURE SUBD )                                                                                                                                                                                                                                                                                                                                   | cs                   | CS-MU-CO-NF |

| TRACT<br>NO. | ADDRESS                                                                                                                                                                                                                                                                 | FROM              | то         |
|--------------|-------------------------------------------------------------------------------------------------------------------------------------------------------------------------------------------------------------------------------------------------------------------------|-------------------|------------|
| 146          | 5303 - 5327 S Congress Ave (odd only) and 5210 - 5308<br>Wasson Rd (even only) and 102 E Mockingbird Ln<br>(PLEASANT HILL ADDN LOTS 28-58 BLK 7A                                                                                                                        | CS, MF-2,<br>SF-3 | CS-MU-NP   |
| 147          | 5301 S Congress Ave                                                                                                                                                                                                                                                     | CS-1              | CS-1-MU-NP |
| 150          | 5401 - 5501 S Congress Ave (odd only) ( PLEASANT<br>HILL ADDN LOTS 12-25 BLK 7 and PLEASANT HILL<br>ADDN LOT 2-A-A * LESS SE TRI RESUB OF LOT 2-A<br>THE RESUB OF LOT 1-11 BLK 7 and PLEASANT HILL<br>ADDN LOT 2-A-B * RESUB OF LOT 2-A THE RESUB OF<br>LOT 1-11 BLK 7) | cs                | CS-MU-NP   |
| 151          | 5409 - 5509 Wasson Rd (odd only); 114 E Stassney Ln                                                                                                                                                                                                                     | CS, GR            | CS-MU-NP   |