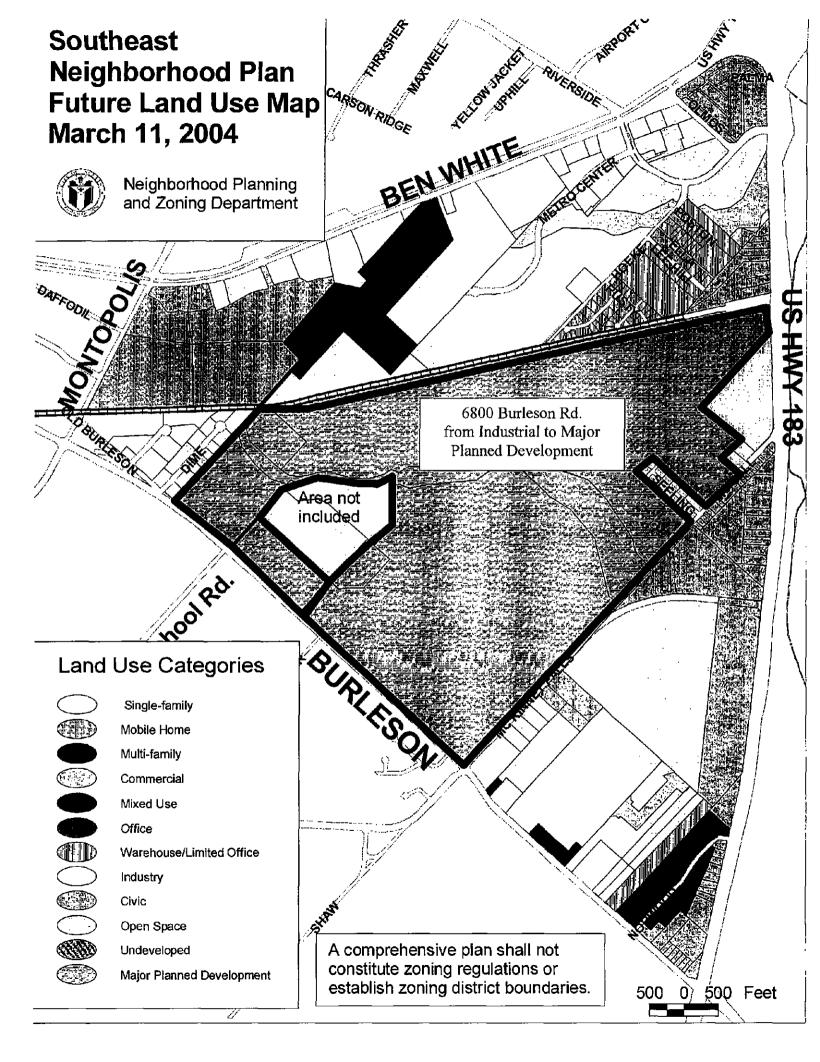

**PART 2.** Ordinance No. 021010-11 is amended to change the land use designation on the Southeast Combined Neighborhood Plan Future Land Use Map from industry use to major planned development use for property located at 6800 Burleson Road, as shown on the map attached as Exhibit "A" and incorporated in this ordinance.