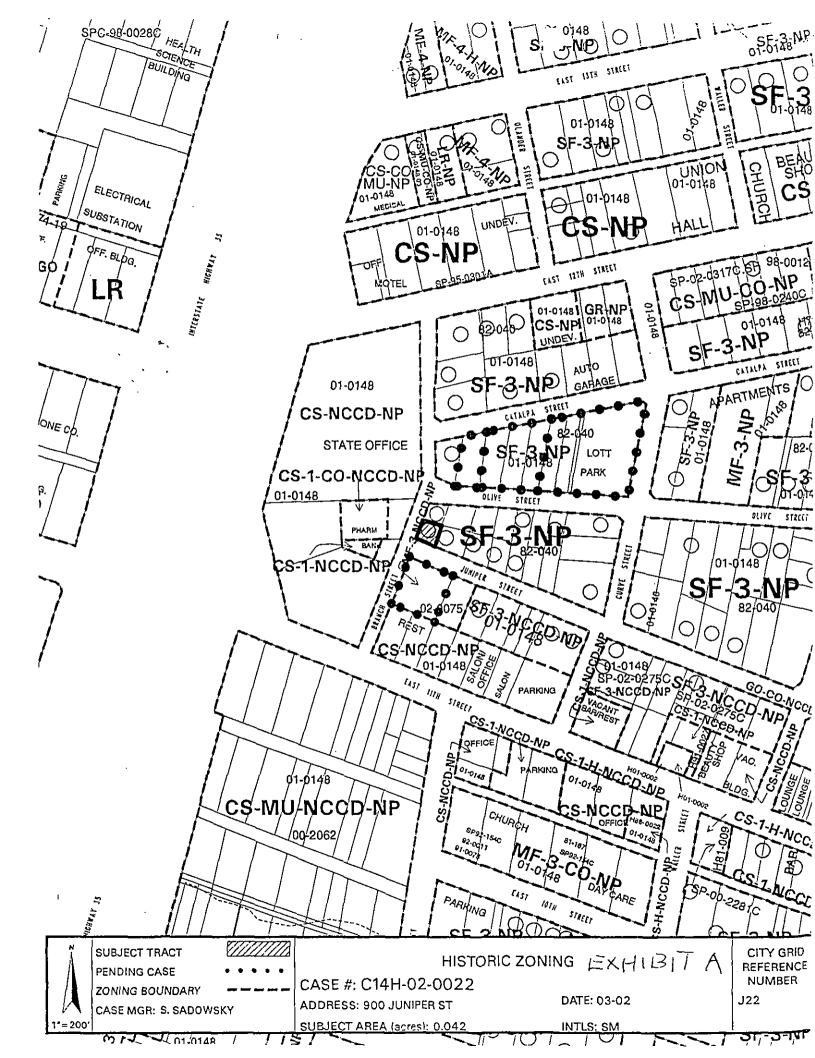

generally known as the Minnie Hughes House, locally known as 900 Juniper Street, in the Central East Austin neighborhood plan area, in the City of Austin, Travis County, Texas, and generally identified in the map attached as Exhibit "A".