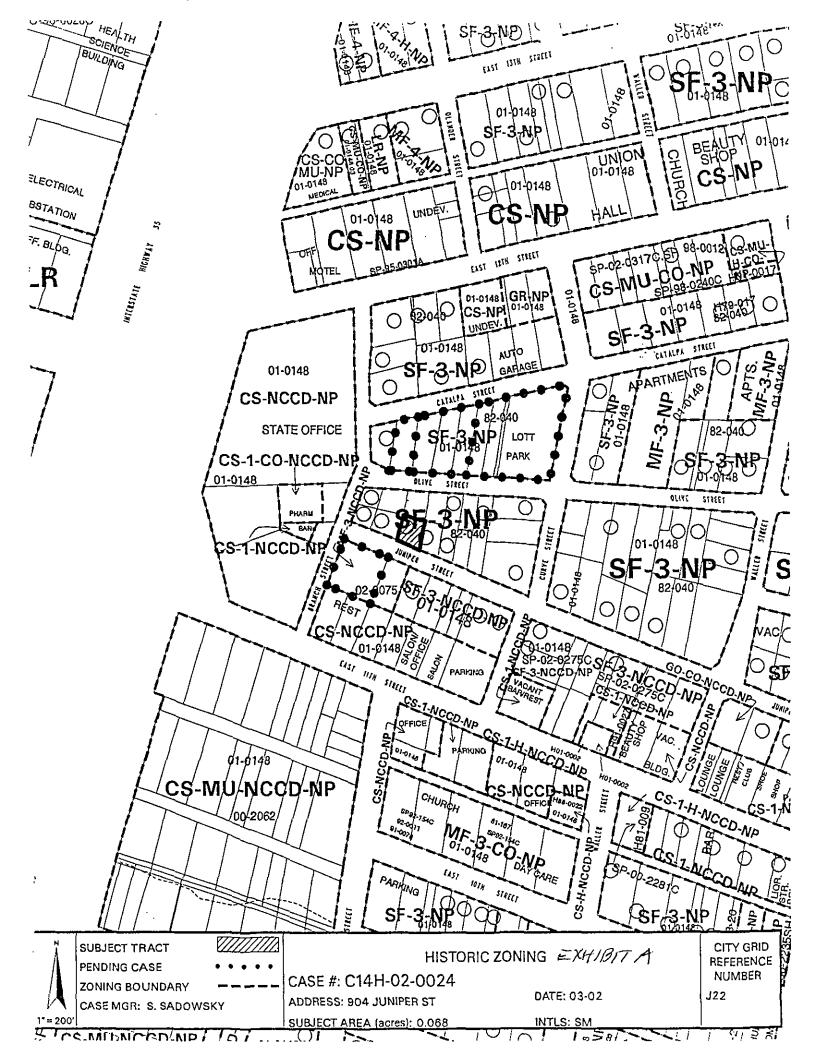

generally known as the Clem Lindsay House, locally known as 904 Juniper Street, in the Central East Austin neighborhood plan area, in the City of Austin, Travis County, Texas, and generally identified in the map attached as Exhibit "A".