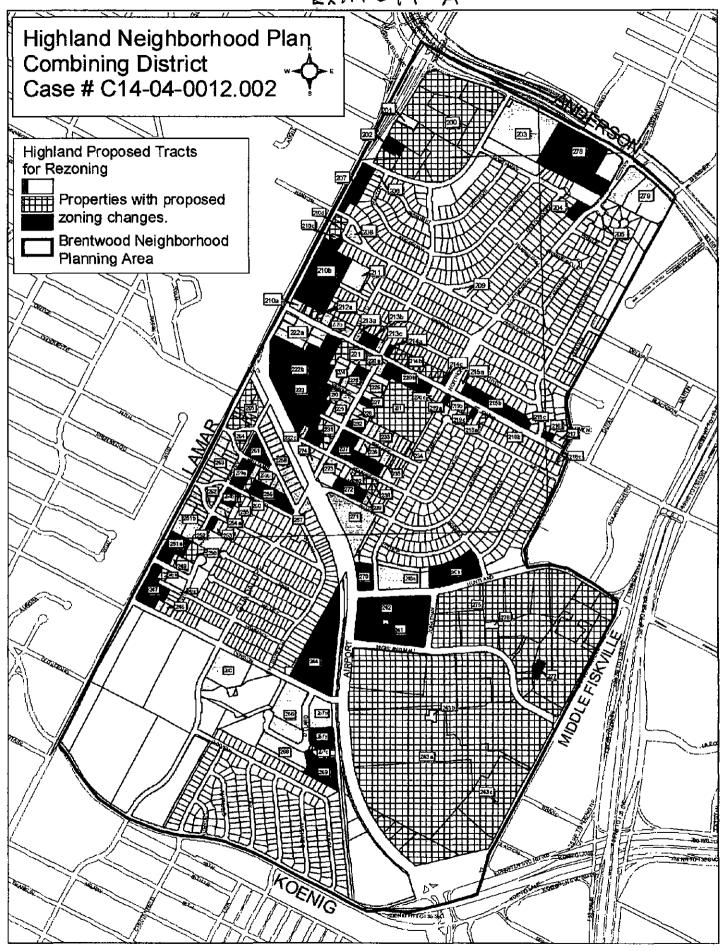

generally known as the Highland neighborhood plan combining district, locally known as the area bounded by Anderson Lane on the north, Twin Crest Drive and Middle Fiskville Road on the east, Koenig Lane on the south and Lamar Boulevard on the west, in the City of Austin, Travis County, Texas, and generally identified in the map attached as Exhibit "C".

| TRACT | ADDRESS                                                                                               | FROM         | TO         |
|-------|-------------------------------------------------------------------------------------------------------|--------------|------------|
| 200   | 621 & 705 ANDERSON LN W, 7620<br>GUADALUPE ST, 7601, 7701 & 7801 LAMAR<br>BLVD N, 608 & 622 MORROW ST | cs           | CS-MU-NP   |
| 201   | 7701 LAMAR BLVD N (footprint)                                                                         | CS-1         | CS-1-MU-NP |
| 202   | 7601 LAMAR BLVD N (footprint)                                                                         | CS- <u>1</u> | CS-1-MU-NP |

| TRACT | ADDRESS                                                                                                            | FROM | то                |
|-------|--------------------------------------------------------------------------------------------------------------------|------|-------------------|
| 203   | 0 ANDERSON LN W (ABS 789 SUR 57<br>WALLACE J P ACR 7.38) & 0 NORTHWAY DR<br>(ABS 789 SUR 57 WALLACE J P ACR 2.298) | SF-3 | P-NP              |
| 204   | 7702, 7704, 7706 & 7708 NORTHCREST BLVD                                                                            | SF-3 | MF-2-NP           |
| 205   | 7703 NORTHCREST BLVD, 200, 201 & 203<br>NORTHCREST CIRCLE                                                          | SF-3 | MF-2-NP           |
| 206   | 701 MORROW ST                                                                                                      | NO   | NO-MU-NP          |
| 207   | 712 CRESTLAND DR, 7521, 7535, 7543 & 7545<br>LAMAR BLVD N                                                          | GR   | GR-MU-CO-NP       |
| 207_  | 7545 LAMAR BLVD N                                                                                                  | CS   | GR-MU-CO-NP       |
| 208   | 0 (0.460 AC NORTHWAY CREST SEC 2, PB 6,<br>PG 35)                                                                  | SF-3 | P-NP              |
| 209   | 0 (0.422 AC NORTHWAY CREST SEC 2, PB 6,<br>PG 35)                                                                  | SF-3 | P-NP              |
|       | 7205 LAMAR BLVD N, 704 & 710 ST JOHNS AVE                                                                          |      |                   |
| 210a  | W                                                                                                                  | CS   | CS-MU-CO-NP       |
| 210a  | 704 ST JOHNS AVE W                                                                                                 | GR   | CS-MU-CO-NP       |
| 210b  | 707 CRESTLAND DR                                                                                                   | SF-3 | CS-MU-CO-NP       |
| 210b  | 7427 LAMAR BLVD N (abutting N Lamar Blvd)                                                                          | SF-3 | CS-MU-CO-NP       |
| 210b  | 7209 LAMAR BLVD N                                                                                                  | LO   | CS-MU-CO-NP       |
| 210b  | 7209, 7221, 7301 & 7313 LAMAR BLVD N                                                                               | LR   | CS-MU-CO-NP       |
| 210b  | 7209, 7221 & 7301 LAMAR BLVD N                                                                                     | GR   | CS-MU-CO-NP       |
| 210b  | 707 CRESTLAND DR, 7209, 7221, 7301, 7313, & 7401 LAMAR BLVD N                                                      | cs   | CS-MU-CO-NP       |
| 210c  | 7427 LAMAR BLVD N (abutting south and rear property lines)                                                         | CS-1 | CS-1-MU-CO-<br>NP |
| 210d  | 7427, 7435 & 7439 LAMAR BLVD                                                                                       | CS   | CS-MU-CO-NP       |
| 211   | 7401 LAMAR BLVD N                                                                                                  | SF-3 | NO-MU-NP          |
| 211   | 7401 LAMAR BLVD N                                                                                                  | NO   | NO-MU-NP          |
| 212a  | 700 & 702 ST JOHNS AVE W                                                                                           | LR   | LR-MU-CO-NP       |
| 212a  | 702 & 704 ST JOHNS AVE W                                                                                           | LO   | LR-MU-CO-NP       |
| 212b  | 7202 MARCELL ST. 612, 616, 618, 620 & 624 ST<br>JOHNS AVE W                                                        | SF-3 | LR-MU-CO-NP       |
| 212b  | 624 ST JOHNS AVE W                                                                                                 | LO   | LR-MU-CO-NP       |
| 213a  | 610 ST JOHNS AVE W                                                                                                 | SF-3 | NO-MU-NP          |
| 213b  | 602, 604 & 608 ST JOHNS AVE W                                                                                      | SF-3 | NO-MU-NP          |
| 213c  | 600 ST JOHNS AVE W                                                                                                 | SF-3 | NO-MU-NP          |
| 214a  | 514 ST JOHNS AVE W                                                                                                 | SF-3 | NO-MU-NP          |
| 214b  | 402, 404, 406, 410, 412, 500, 502, 504, 506, 508, 510 & 512 ST JOHNS AVE W                                         | SF-3 | SF-6-CO-NP        |
| 214c  | 400 ST JOHNS AVE W                                                                                                 | SF-3 | NO-MU-NP          |
| 215a  | 206 ST JOHNS AVE W                                                                                                 | SF-3 | NO-MU-NP          |
| 215b  | 100, 102, 104 & 106 ST JOHNS AVE E, 100, 102, 104, 106, 108, 110, 200, 202 & 204 ST JOHNS AVE W                    | SF-3 | SF-6-CO-NP        |
| 215c  | 7200 EAST CREST DR                                                                                                 | SF-3 | NO-MU-NP          |
| 216   | 7201 EAST CREST DR                                                                                                 | SF-3 | NO-MU-NP          |
| 217   | 206 ST JOHNS AVE E                                                                                                 | LO   | LO-MU-NP          |

| TRACT | ADDRESS                                                                                                                         | FROM | ТО                |
|-------|---------------------------------------------------------------------------------------------------------------------------------|------|-------------------|
| 218a  | 107 ST JOHNS AVE W                                                                                                              | SF-3 | NO-MU-NP          |
|       | 101, 103, 105, 107, 109, 111, 113, 201, 203, 205<br>& 207 ST JOHNS AVE E, 101, 103 & 105 ST                                     |      |                   |
| 218b  | JOHNS AVE W                                                                                                                     | SF-3 | SF-6-CO-NP        |
| 218c  | 7104 TWIN CREST DR                                                                                                              | SF-3 | NO-MU-NP          |
| 219a  | 211 ST JOHNS AVE W                                                                                                              | SF-3 | NO-MU-NP          |
| 219b  | 203, 205, 207 & 209 ST JOHNS AVE W                                                                                              | SF-3 | SF-6-CO-NP        |
| 219c  | 201 ST JOHNS AVE W                                                                                                              | SF-3 | NO-MU-NP          |
| 220a  | 513 ST JOHNS AVE W                                                                                                              | SF-3 | LR-MU-CO-NP       |
| 220b  | 405, 407, 411, 413, 503, 505, 507, 509 & 511 ST<br>JOHNS AVE W                                                                  | SF-3 | SF-6-CO-NP        |
| 220c  | 403 ST JOHNS AVE W                                                                                                              | SF-3 | LR-MU-CO-NP       |
| 221   | 601, 605 & 613 ST JOHNS AVE W                                                                                                   | SF-3 | LR-MU-CO-NP       |
| 222a  | 7125 & 7135 LAMAR BLVD N                                                                                                        | CS-1 | CS-MU-CO-NP       |
| 222a  | 7125 & 7135 LAMAR BLVD N, 621 & 709 ST<br>JOHNS AVE W & 0 (100X398FT ABS 789 SUR<br>57 WALLACE J P)                             | LI   | CS-MU-CO-NP       |
| 222a  | 621 ST JOHNS AVE W                                                                                                              | LR   | CS-MU-CO-NP       |
| 222a  | 621 ST JOHNS AVE W & 0 (100X398FT ABS 789<br>SUR 57 WALLACE J P)                                                                | CS   | CS-MU-CO-NP       |
| 222b  | 608 KENNISTON DR, 615 ST JOHNS AVE W & 0 (ACR 11.41 OF LOT 1 AMENDED PLAT OF NORTHFAIR CENTER IMP ONLY)                         | cs   | CS-MU-CO-NP       |
| 222b  | 610 KENNISTON DR, 615 ST JOHNS AVE W & 0<br>(ACR 11.41 OF LOT 1 AMENDED PLAT OF<br>NORTHFAIR CENTER IMP ONLY)                   | LR   | CS-MU-CO-NP       |
| 222b  | 0 (ACR 11.41 OF LOT 1 AMENDED PLAT OF<br>NORTHFAIR CENTER IMP ONLY) & 0 (IMP<br>ONLY ABS 789 SUR 75 WALLACE J P ACR .688)       | LI   | CS-MU-CO-NP       |
| 222b  | 6900 & 6902 GUADALUPE ST (from front 94 feet of property from Guadalupe St. to rear property line)                              | LR   | CS-MU-CO-NP       |
| 222c  | 610 KENNISTON DR                                                                                                                | CS   | CS-MU-CO-NP       |
| 223   | 0 (ACR 11.41 OF LOT 1 AMENDED PLAT OF<br>NORTHFAIR CENTER IMP ONLY, LOCATED IN<br>SHOPPING CENTER AT AIRPORT & N LAMAR<br>BLVD) | CS-1 | CS-1-MU-CO-<br>NP |
| 224   | 606 & 610 KAWNEE DR                                                                                                             | LO   | MF-3-NP           |
| 224   | 606 & 610 KAWNEE DR                                                                                                             | LR   | MF-3-NP           |
| 225   | 7104 & 7106 GUADALUPE ST                                                                                                        | SF-3 | SF-6-NP           |
| 226   | 7103 & 7105 GUADALUPE ST                                                                                                        | SF-3 | SF-6-NP           |

| TRACT | ADDRESS                                                                                                                           | FROM        | то          |
|-------|-----------------------------------------------------------------------------------------------------------------------------------|-------------|-------------|
| 227   | 7009 GUADALUPE ST                                                                                                                 | SF-3        | SF-6-NP     |
| 228   | 7005 GUADALUPE ST                                                                                                                 | MF-2        | SF-6-NP     |
|       | 7002 & 7006 GUADALUPE ST & 606 SWANEE                                                                                             |             |             |
| 229   | DR                                                                                                                                | SF-3        | SF-6-NP     |
| 229   | 7004 GUADALUPE ST                                                                                                                 | MF-2        | SF-6-NP     |
| 230   | 607 & 609 KAWNEE DR                                                                                                               | SF-3        | MF-3-NP     |
|       | 6900 & 6902 GUADALUPE ST (front 94 feet from                                                                                      |             | M=1.1       |
| 231   | property line along Guadalupe St.)                                                                                                | LR          | SF-6-NP     |
| 231   | 6904 GUADALUPE ST & 607 SWANEE DR                                                                                                 | SF-3        | SF-6-NP     |
| 232   | 7001 GUADALUPE ST & 506 SWANEE DR                                                                                                 | SF-3        | SF-6-NP     |
| 233   | 404, 406, 408, 410, 500 & 502 SWANEE DR                                                                                           | SF-3        | MF-3-NP     |
| 234   | 400 SWANEE DR                                                                                                                     | SF-3        | MF-3-NP     |
| 235   | 404 KENNISTON DR, 307, 401, 403 & 0<br>SWANEE DR (E 38FT OF LOT 13 BLK 6<br>SILVERTON HEIGHTS)                                    | SF-3        | MF-3-NP     |
| 235   | 403 & 407 SWANEE DR                                                                                                               | MF-2        | MF-3-NP     |
| 236   | 503 SWANEE DR                                                                                                                     | SF-3        | MF-3-NP     |
| 237   | 6901 GUADALUPE ST                                                                                                                 | MF-1-CO     | SF-6-NP     |
| 231   |                                                                                                                                   | 1011 - 1-00 | 31 -0-NF    |
|       | 6903, 6905 & 6909 GUADALUPE ST, 406, 408,<br>410, 412, 500, 502, 504 KENNISTON DR & 507                                           |             |             |
| 237   | SWANEE DR                                                                                                                         | SF-3        | SF-6-NP     |
| 238   | 407 KENNISTON DR (abuts Kenniston Dr)                                                                                             | SF-3, MF-3  | GR-MU-CO-NP |
| 239   | 407 KENNISTON DR (abuts Pampa Dr)                                                                                                 | SF-3        | GR-CO-NP    |
| 240a  | 104 HUNTLAND DR E & 200 HUNTLAND DR W                                                                                             | MF-4        | CS-MU-CO-NP |
| 240a  | 104 HUNTLAND DR E & 200 HUNTLAND DR W                                                                                             | cs          | CS-MU-CO-NP |
| 240b  | 114, 116 & 200 HUNTLAND DR E                                                                                                      | MF-4        | GR-CO-NP    |
| 240b  | 114, 116 & 200 HUNTLAND DR E                                                                                                      | cs          | GR-CO-NP    |
| 240b  | 200 HUNTLAND DR E                                                                                                                 | GR          | GR-CO-NP    |
|       |                                                                                                                                   |             |             |
| 241   | 100 HIGHLAND MALL BLVD E                                                                                                          | CS-1        | CS-MU-NP    |
|       | 6415, 6504 & 6505 AIRPORT BLVD & 100                                                                                              |             |             |
| 242   | HIGHLAND MALL BLVD E                                                                                                              | CS          | CS-MU-NP    |
|       | 6415 AIRPORT BLVD & 100 HIGHLAND MALL                                                                                             |             |             |
| 242   | BLVD E                                                                                                                            | GR          | CS-MU-NP    |
|       | 5775, 5789, 5795, 5815, 5821 & 6101 AIRPORT<br>BLVD, 523, 1234 & 0 HIGHLAND MALL BLVD E<br>(LOT 2 AUSTIN MALL), 5930, 6000 & 6300 |             |             |
| 243a  | MIDDLE FISKVILLE RD                                                                                                               | cs          | CS-MU-NP    |
| 243a  | 6101 AIRPORT BLVD                                                                                                                 | GR          | CS-MU-NP    |
| 243b  | 1234 HIGHLAND MALL BLVD E (footprint)                                                                                             | CS-1        | CS-1-MU-NP  |
| 243c  | 6000 MIDDLE FISKVILLE RD (footprint)                                                                                              | CS-1        | CS-1-MU-NP  |

| TRACT | ADDRESS                                                                                                                                                                                     | FROM | то          |
|-------|---------------------------------------------------------------------------------------------------------------------------------------------------------------------------------------------|------|-------------|
| 244   | 108 DENSON DR W                                                                                                                                                                             | CS   | CS-MU-CO-NP |
| 246   | 6204 & 6206 BURNS ST, 700 DENSON DR W                                                                                                                                                       | SF-3 | MF-3-NP     |
| 246   | 704 & 706 DENSON DR W                                                                                                                                                                       | CS   | MF-3-NP     |
|       | 101010000000000000000000000000000000000                                                                                                                                                     |      | 1011 0 141  |
| 247   | 6205, 6215, 6221, 6225 & 6301 LAMAR BLVD N                                                                                                                                                  | cs   | CS-MU-CO-NP |
| 248a  | 6225 LAMAR BLVD N                                                                                                                                                                           | SF-3 | GR-MU-CO-NP |
| 248b  | 721 LAMAR PL                                                                                                                                                                                | cs   | MF-4-NP     |
| 249   | 702 LAMAR PL                                                                                                                                                                                | cs   | MF-4-NP     |
| 250   | 6408 BURNS ST                                                                                                                                                                               | CS   | MF-4-NP     |
| 251a  | 6411 LAMAR BLVD N & 720 LAMAR PL                                                                                                                                                            | cs   | CS-MU-CO-NP |
| 251b  | 6509, 6517, 6519, 6531, 6535 & 6539 LAMAR<br>BLVD N, 6506, 6510 & 6516 SHIRLEY AVE                                                                                                          | cs   | CS-MU-CO-NP |
| 251b  | 6509 LAMAR BLVD N                                                                                                                                                                           | GR   | CS-MU-CO-NP |
| 252   | 6507 SHIRLEY AVE                                                                                                                                                                            | cs   | CS-MU-CO-NP |
| 253   | 619 BRENTWOOD ST                                                                                                                                                                            | SF-3 | LR-MU-CO-NP |
| 254a  | 6601 & 6603 SHIRLEY AVE                                                                                                                                                                     | CS   | CS-MU-CO-NP |
| 254b  | 6605, 6619 & 6623 SHIRLEY AVE                                                                                                                                                               | cs   | CS-MU-CO-NP |
| 255   | 617 GAYLOR ST                                                                                                                                                                               | SF-3 | SF-6-NP     |
| 256   | 602, 606, 608, 610, 612 & 614 GAYLOR ST                                                                                                                                                     | SF-3 | SF-6-NP     |
| 256   | 604 GAYLOR ST                                                                                                                                                                               | MF-2 | SF-6-NP     |
| 257   | 6701 GUADALUPE ST                                                                                                                                                                           | NO   | NO-MU-NP    |
| 258   | 0 CANION ST (near intersection of Williams & Canion); 614, 636, 646, 650 & 654 CANION ST & 6901 SHIRLEY AVE                                                                                 | LI   | CS-MU-CO-NP |
| 258   | 600, 610, 620, 624, 630 & 634 CANION ST                                                                                                                                                     | cs   | CS-MU-CO-NP |
| 259a  | 6701, 6713, 6719 & 6725 SHIRLEY AVE                                                                                                                                                         | cs   | CS-MU-CO-NP |
| 259b  | 607 & 609 CANION ST, 601, 603 & 605<br>WILLIAMS ST                                                                                                                                          | cs   | CS-MU-CO-NP |
| 260   | 616 GAYLOR ST                                                                                                                                                                               | SF-3 | SF-6-NP     |
| 261   | 613 CANION ST, 600 & 604 WILLIAMS ST                                                                                                                                                        | Li   | CS-MU-CO-NP |
| 262   | 6610 SHIRLEY AVE                                                                                                                                                                            | cs   | CS-MU-CO-NP |
| 263   | O LAMAR BLVD N ( located south of intersection of Wallingford Bend & Lamar Blvd N); 6601, 6607, 6611, 6615, 6701, 6705 & 6719 LAMAR BLVD N, 6700, 6702, 6714, 6720, 6722 & 6726 SHIRLEY AVE | cs   | CS-MU-CO-NP |
| 264   | 6721 LAMAR BLVD N                                                                                                                                                                           | cs   | CS-MU-CO-NP |
| 265   | 6801 & 6813 LAMAR BLVD N & 6900 SHIRLEY<br>AVE                                                                                                                                              | cs   | CS-MU-CO-NP |
| 265   | 6813, 6817 & 6901 LAMAR BLVD N, 0<br>RAYMOND ST (E 60' OF LOT 17 BLK E PLAZA<br>PLACE), 6900, 904 & 6910 SHIRLEY AVE                                                                        | LI   | CS-MU-CO-NP |
| 266   | 6016 & 6020 DILLARD CIRCLE                                                                                                                                                                  | cs   | CS-MU-CO-NP |
| 267a  | 105 DENSON DR W                                                                                                                                                                             | cs   | CS-MU-CO-NP |
| 267b  | 6015 DILLARD CIRCLE                                                                                                                                                                         | CS   | CS-MU-CO-NP |
| 267c  | 6003 DILLARD CIRCLE                                                                                                                                                                         | CS   | CS-MU-CO-NP |

| TRACT | ADDRESS                                                                                                                                        | FROM    | то          |
|-------|------------------------------------------------------------------------------------------------------------------------------------------------|---------|-------------|
|       | 0 DENSON DR W (ABS 789 SUR 57 WALLACE J                                                                                                        |         |             |
| 268   | P ACR 2.542)                                                                                                                                   | CS      | CS-MU-CO-NP |
|       | 0 DENSON DR W (ABS 789 SUR 57 WALLACE J                                                                                                        |         |             |
| 268   | P ACR 2.542)                                                                                                                                   | MF-3    | CS-MU-CO-NP |
| 269   | 5997 DILLARD CIRCLE                                                                                                                            | cs      | CS-MU-CO-NP |
| 269   | 5997 DILLARD CIRCLE                                                                                                                            | MF-3    | CS-MU-CO-NP |
| 270   | 300 HUNTLAND DR W                                                                                                                              | CS      | CS-CO-NP    |
| 270   | 300 HUNTLAND DR W                                                                                                                              | CS-1    | CS-CO-NP    |
| 271   | 6757 AIRPORT BLVD                                                                                                                              | cs      | CS-MU-CO-NP |
| 272   | 407 KENNISTON DR & 500 PAMPA DR                                                                                                                | GR      | GR-CO-NP    |
| 273   | 6809 GUADALUPE ST                                                                                                                              | LR      | LR-CO-NP    |
|       | 6820 & 6821 AIRPORT BLVD, 6800                                                                                                                 |         |             |
| 274   | GUADALUPE ST                                                                                                                                   | CS      | CS-CO-NP    |
| 275   | 200, 314, 404, 418, 502, 520, 604 & 700<br>HIGHLAND MALL BLVD E, 201, 305, 505, 617 &<br>713 HUNTLAND DR E, 6700 & 6718 MIDDLE<br>FISKVILLE RD | cs      | CS-MU-NP    |
| 276   | 404 HIGHLAND MALL BLVD E                                                                                                                       | CS-1    | CS-1-MU-NP  |
| 277   | 6700 MIDDLE FISKVILLE RD                                                                                                                       | CS-1-CO | CS-1-MU-NP  |
| 278   | 223 & 301 ANDERSON LANE W                                                                                                                      | cs      | CS-CO-NP    |
| 280   | 0 GUALALUPE ST (ABS 789 SUR 57 WALLACE<br>J P ACR 3.2) & 0 GUADALUPE (ABS 789 SUR 57<br>WALLACE J P ACR 9.86)                                  | UNZ     | P-NP        |
| 280   | 0 GUADALUPE ST (ABS 789 SUR 57 WALLACE<br>J P ACR 9.86)                                                                                        | SF-3    | P-NP        |
| 281   | 401 ST JOHNS AVE W                                                                                                                             | SF-3    | P-NP        |
| 282   | 503 KENNISTON DR                                                                                                                               | SF-3    | MF-3-NP     |