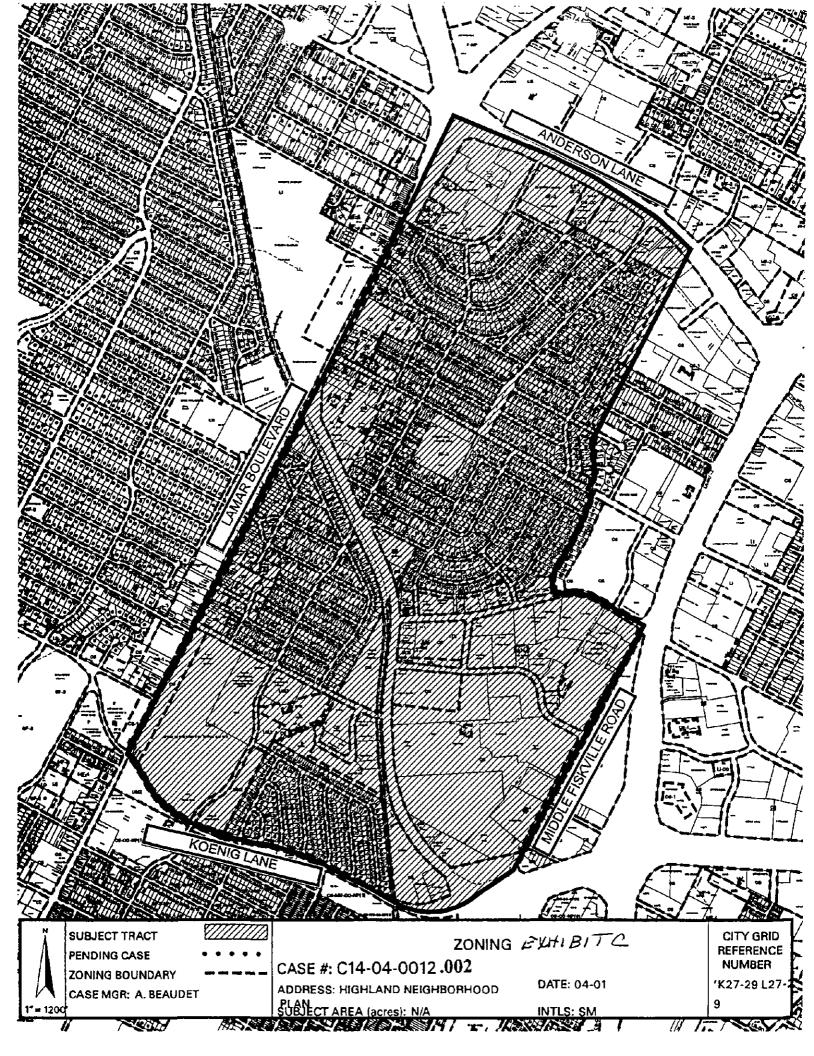

generally known as the Highland neighborhood plan combining district, locally known as the area bounded by Anderson Lane on the north, Twin Crest Drive and Middle Fiskville Road on the east, Koenig Lane on the south and Lamar Boulevard on the west, in the City of Austin, Travis County, Texas, and generally identified in the map attached as Exhibit "C".