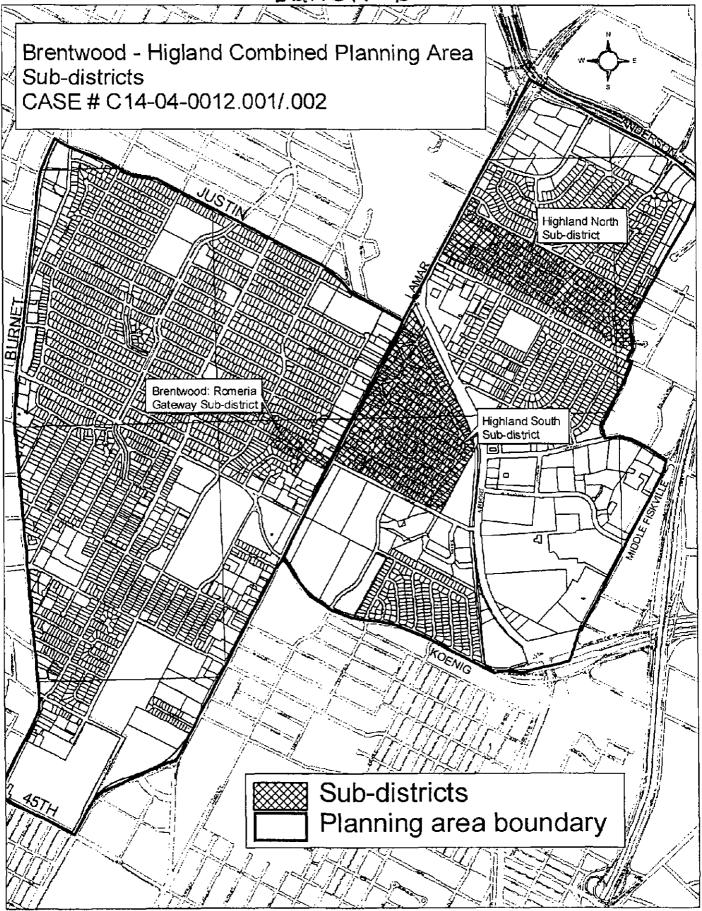

North Highland Subdistrict area bounded by Crestland Drive on the north, Twin Crest Drive on the east, St. Johns Avenue on the south and Lamar Boulevard on the west; and

South Highland Subdistrict area bounded by Airport Boulevard on the north and east, Denson Drive on the south and Lamar Boulevard on the west, as shown on Exhibit "B",