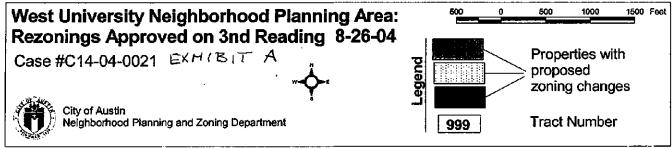

Heritage Subdistrict area bounded by Lamar Boulevard on the west, West 38<sup>th</sup> Street on the north, Guadalupe Street on the east and West 29th Street on the south:

Shoal Crest Subdistrict area bounded by Lamar Boulevard on the west, West 29<sup>th</sup> Street on the north, Rio Grande Street to San Pedro Street on the east, and 28<sup>th</sup> Street to Poplar Street on the south; and

West University Neighborhood Subdistrict area bounded by Lamar Boulevard on the west, West 24<sup>th</sup> Street on the north, Leon Street and Robbins Place on the east, and Martin Luther King, Jr. Boulevard on the south; as shown on Exhibit "B",

Tract 1019 (Part) 2833 and 2841 San Gabriel Street;

generally known as the West University neighborhood plan combining district, locally known as the area bounded by Lamar Boulevard on the west, 38<sup>th</sup> Street on the north, Guadalupe Street on the east, and Martin Luther King, Jr. Boulevard on the south, in the City of Austin, Travis County, Texas, and generally identified in the map attached as Exhibit "C".