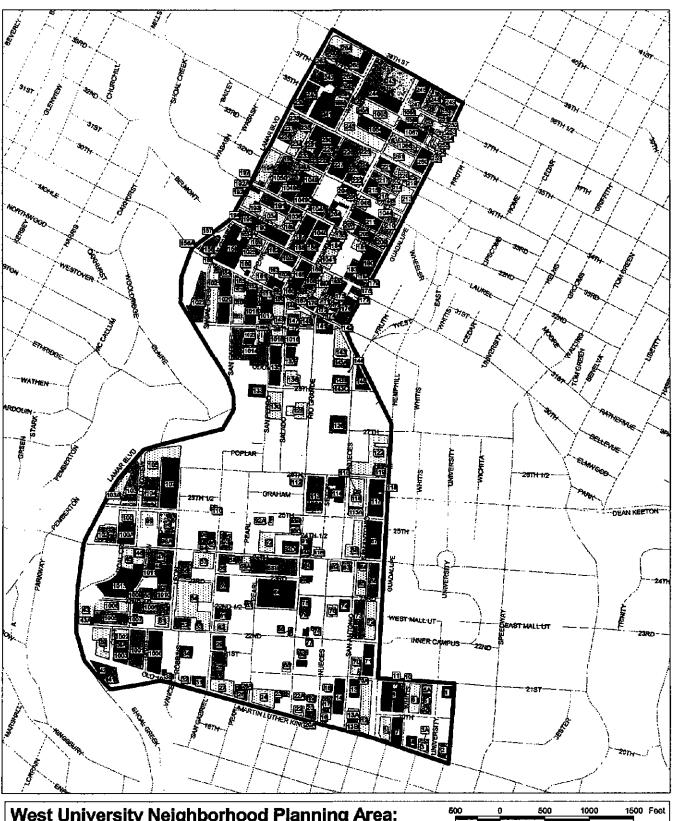

Approximately 442.06 acres of land in the City of Austin, Travis County, Texas, more particularly described and identified in the attached Exhibit "A" incorporated into this ordinance, (the "Property"), and as follows,

West University Neighborhood Subdistrict area bounded by Lamar Boulevard on the west, West 24<sup>th</sup> Street on the north, Leon Street and Robbins Place on the east, and Martin Luther King, Jr. Boulevard on the south; as shown on Exhibit "B",

Tract 1019 (Part) 2833 and 2841 San Gabriel Street;

generally known as the West University neighborhood plan combining district, locally known as the area bounded by Lamar Boulevard on the west, 38<sup>th</sup> Street on the north, Guadalupe Street on the east, and Martin Luther King, Jr. Boulevard on the south, in the City of Austin, Travis County, Texas, and generally identified in the map attached as Exhibit "C".