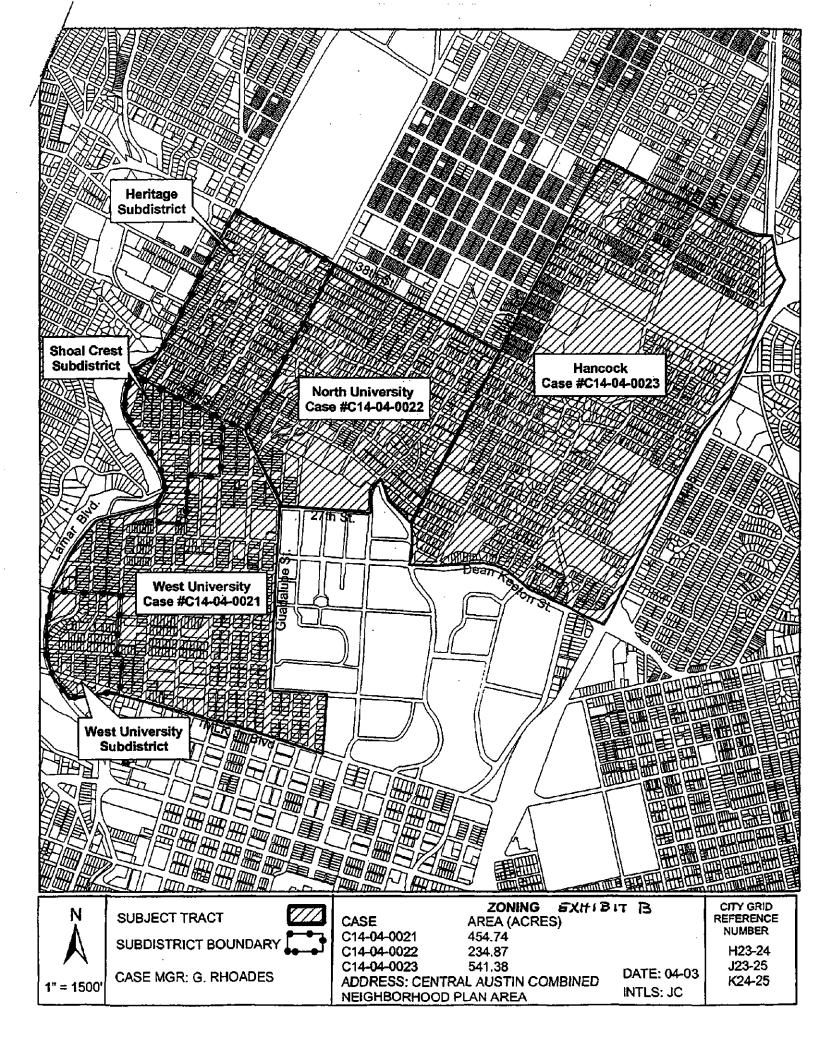

Tract 1019 (Part) 2833 and 2841 San Gabriel Street;

generally known as the West University neighborhood plan combining district, locally known as the area bounded by Lamar Boulevard on the west, 38<sup>th</sup> Street on the north, Guadalupe Street on the east, and Martin Luther King, Jr. Boulevard on the south, in the City of Austin, Travis County, Texas, and generally identified in the map attached as Exhibit "C".