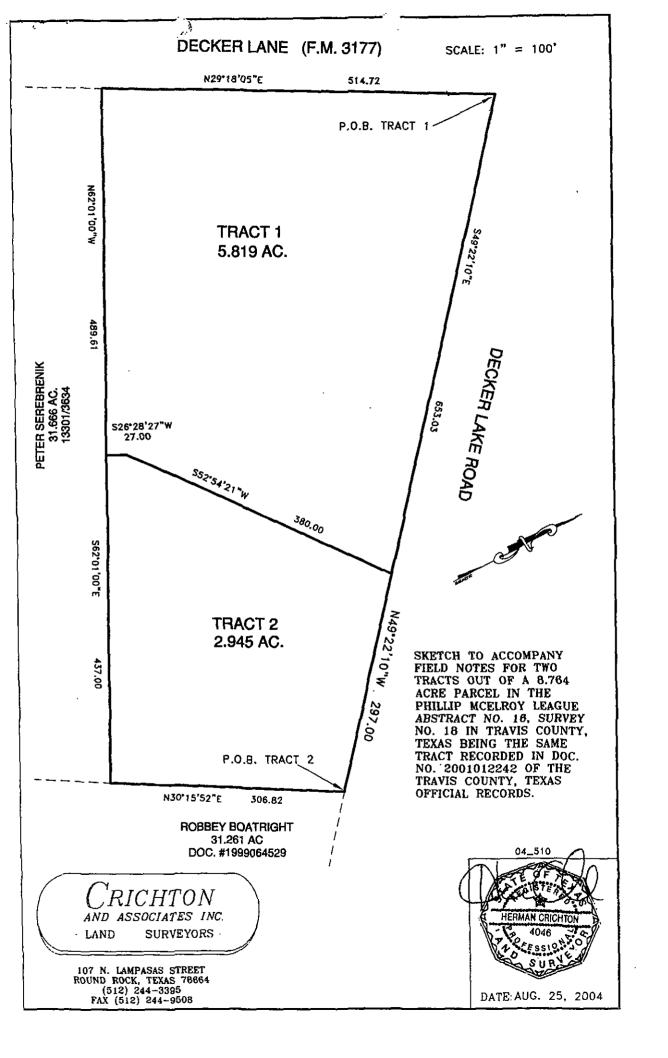

# FIELD NOTES "TRACT 1"

FIELD NOTES FOR A 5.819 ACRE TRACT OUT OF THE PHILLIP MCELROY LEAGUE ABSTRACT NO. 16, SURVEY NO. 18 IN TRAVIS COUNTY, TEXAS BEING A PORTION OF A 8.764 ACRE TRACT CONVEYED TO A. M. PETROLEUM, INC IN DOCUMENT NUMBER 200102242 OF THE TRAVIS COUNTY, TEXAS OFFICIAL RECORDS. SAID TRACT BEING MORE PARTICULARLY DESCRIBED BY METES AND BOUNDS AS FOLLOWS:

BEGINNING at the intersection of the East R.O.W. of Decker Lane (F.M. 3177) and the South R.O.W. of Decker Lake Road for the Northwest corner of said 8.764 acre tract and this tract, for the POINT OF BEGINNING.

THENCE S 49° 22' 10" E with the South R.O.W. of Decker Lake Road, 653.03 feet to a point for the Northeast corner of this tract.

THENCE through the interior of said 8.764 acre tract the following two (2) courses:

- 1) S 52° 54' 21" W, 380.00 feet to a point.
- S 26° 28' 27" W, 27.00 feet to a point on the South line of said 8.764 acre tract also being on the North line of a 31.666 acre tract conveyed to Peter Screbrenik in Vol. 13301 Pg. 3634 of the Travis County, Texas Official Records for the Southeast corner of this tract.

THENCE N 62° 01' 00" W with the common line of said 31.666 acre tract and said 8.764 acre tract 489.61 feet to a point on the East R.O.W. of Decker Lane being the East common corner of said 31.666 acre tract and said 8.764 acre tract for the Southwest corner of this tract.

THENCE N 29° 18' 05" E with the East R.O.W. of Decker Lane, 514.72 feet to the POINT OF BEGINNING and containing 5.819 acres more or less.

I hereby certify that the foregoing field notes were prepared from public records and not a survey on the ground and are true and correct to the best of my knowledge and belief.