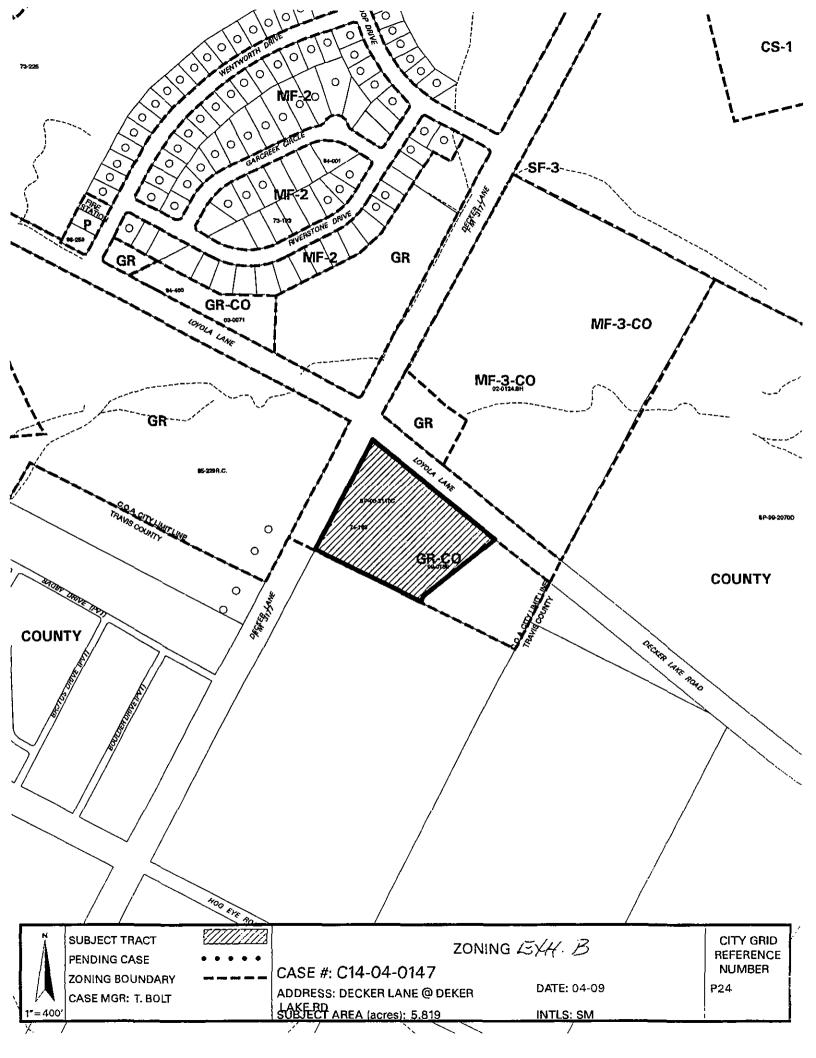

locally known as the property at the southeast corner of Decker Lane at Decker Lake Road, in the City of Austin, Travis County, Texas, and generally identified in the map attached as Exhibit "B".

**PART 2.** The Property within the boundaries of the conditional overlay combining district established by this ordinance is subject to the following conditions: