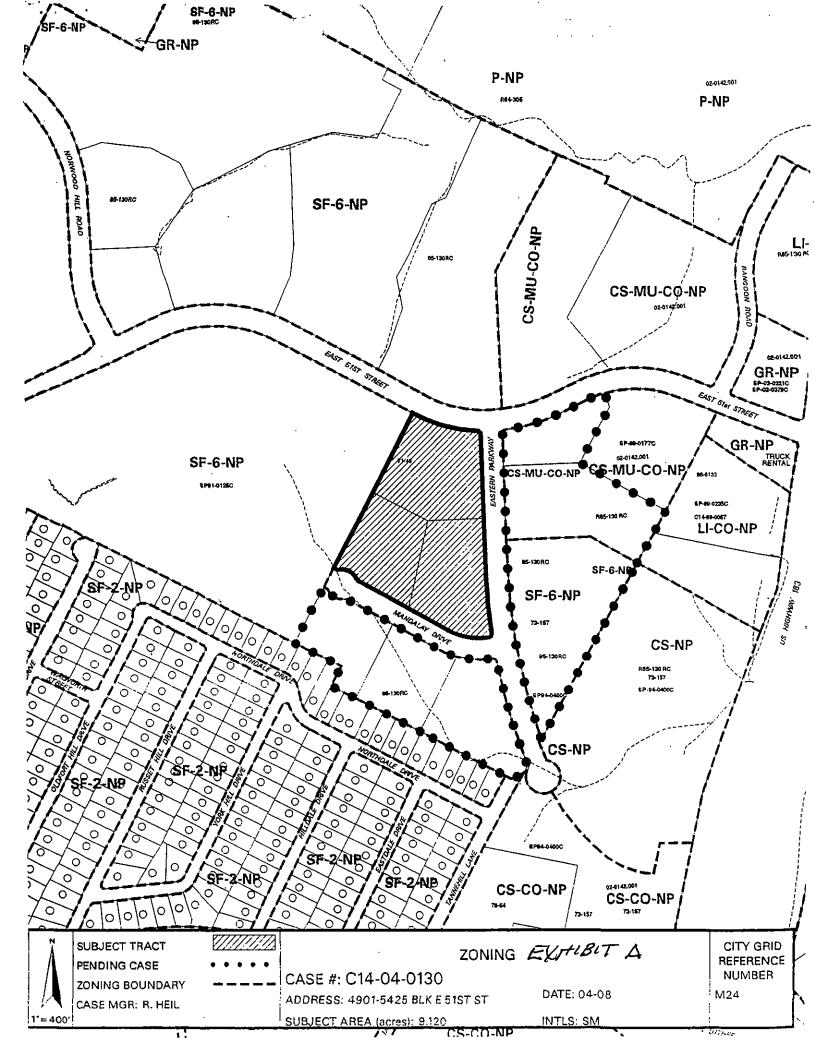

locally known as 4901-5425 East 51<sup>st</sup> Street, in the Oriens Park Subdistrict of the Pecan Springs-Springdale neighborhood plan area, in the City of Austin, Travis County, Texas, and generally identified in the map attached as Exhibit "A".