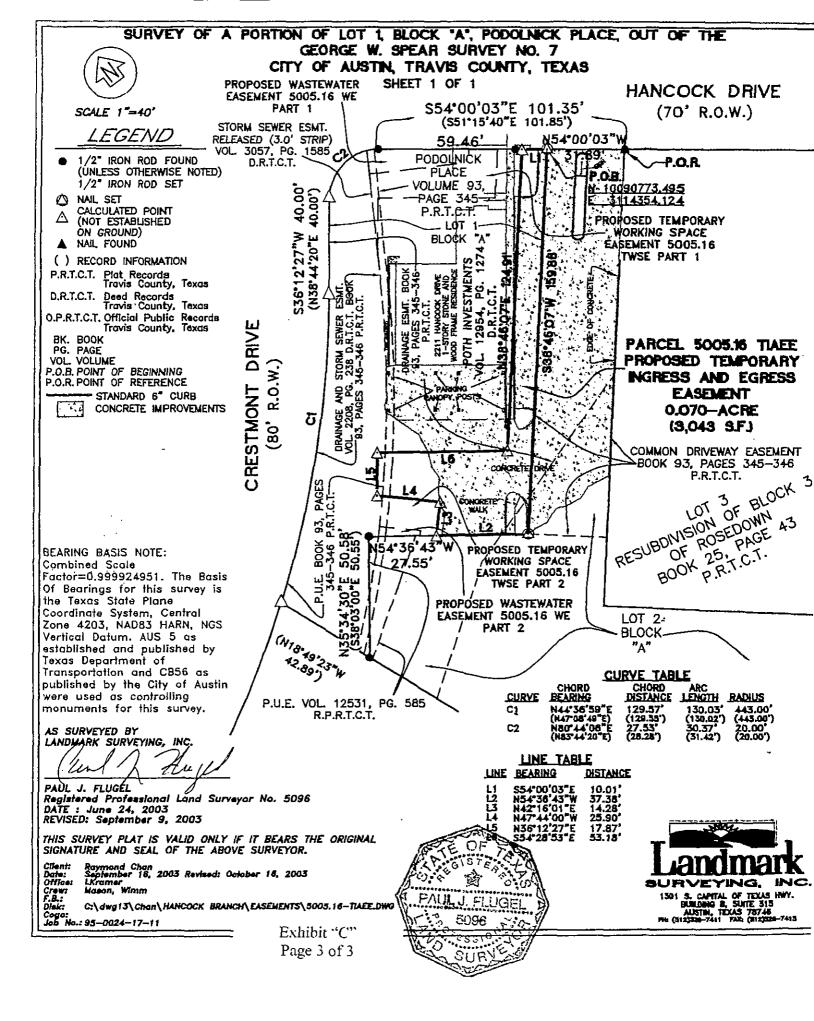

The owner of the property to be acquired is Poth Investments, Inc., and the property is located at 2211 Hancock Drive, Austin, Travis County, Texas.

**ADOPTED:** June 24 , 2004

ATTEST: N ShirlevA

City Clerk

Poth Investments, Inc. Lot 1, Block A, Podolnick Place To City of Austin (for Wastewater Easement)

#### FIELD NOTES FOR PARCEL 5005.16 WE

ALL OF THAT CERTAIN 0.008-ACRE (365 SQUARE FEET) TRACT OR PARCEL OF LAND SITUATED IN THE GEORGE W. SPEAR SURVEY NO. 7, CITY OF AUSTIN, TRAVIS COUNTY, TEXAS OUT OF LOT 1, BLOCK A, PODOLNICK PLACE AS RECORDED IN PLAT BOOK 93, PAGE 345-346 OF THE PLAT RECORDS OF TRAVIS COUNTY, TEXAS AS CONVEYED BY WARRANTY DEED TO POTH INVESTMENTS, INC. IN VOLUME 12954, PAGE 1274 OF THE REAL PROPERTY **RECORDS OF TRAVIS COUNTY, TEXAS; SAID 0.008-**ACRE TRACT BEING COMPRISED OF TWO PARTS, PART 1 BEING 0.007-ACRE (311 SQUARE FEET) AND PART 2 BEING 0.001-ACRE (54 SQUARE FEET) AND PARTICULARLY DESCRIBED BEING MORE BY METES AND BOUNDS AS FOLLOWS: AND BEING MORE PARTICULARLY DESCRIBED BY METES AND **BOUNDS AS FOLLOWS:** 

#### PART 1

**BEGINNING FOR POINT OF REFERENCE** at a 60d nail found on the southwest right-of-way line of Hancock Drive (70' R.O.W.), said a 60d nail found being the northeast corner of Lot 2, of said Block A, Podolnick Place and the north corner of Lot 3, Resubdivision of Block 3 of Rosedown, as recorded in Plat Book 25, Page 43, of the Plat Records of Travis County, Texas,

**THENCE**, with said right-of-way line, N54°00'03"W, passing the common front corner of said Lot 1 and Lot 2, Block A, Podolnick Place at a distance of 31.88 feet and continuing for a total distance of 63.69 feet to a nail set having Texas State Plane Coordinate (Texas Central Zone, NAD '83 (HARN), U.S. Feet, Combined Scale Factor 0.999924951) values of N= 10,090,792.189 and E= 3,114,328.393 for the easternmost corner and **POINT OF BEGINNING** of the herein described tract of land;

> Exhibit "A" Page 1 of 4

THENCE, through said Lot 1 the following three (3) courses:

1) S33°54'29"W a distance of 5.18 feet to a nail set for a southeasterly corner of this tract;

2) N60°35'31"W a distance of 41.07 feet to a nail set for the most westerly corner of this tract;

3) N30°06'25"E a distance of 9.42 feet to a nail set on the curving southwest right-of-way line of said Hancock Drive for the northernmost corner of this tract;

**THENCE**, with said curving southwest right-of-way line of said Hancock Drive and along the arc of a curve to the right having a radius of 20.00 feet, an arc length of 3.95 feet, and a chord which bears S61°25'51"E a distance of 3.95 feet to a 1/2" iron rod found at the point of tangency;

THENCE, continuing with said southwest right-of-way line of said Hancock Drive S54°00'03"E a distance of 37.66 feet to the POINT OF BEGINNING and containing 0.007-acre (311 square feet) of land, more or less.

## PART 2

BEGINNING FOR POINT OF REFERENCE at a 60d nail found on the southwest right-of-way line of Hancock Drive (70' R.O.W.), said a 60d nail found being the northeast corner of said Lot 2 and the north corner of Lot 3, Resubdivision of Block 3 of Rosedown, as recorded in Plat Book 25, Page 43, of the Plat Records of Travis County, Texas,

THENCE, with said right-of-way line, N54°00'03"W a distance of 31.88 feet to a calculated point at the common front corner of said Lot 1 and Lot 2, Block A, Podolnick Place, **THENCE**, with the common line between said Lot 1 and Lot 2, S38°46'07"W a distance of 159.88 feet to calculated point, and N54°36'43"W a distance of 44.05 to a to a nail set having Texas State Plane Coordinate (Texas Central Zone, NAD '83 (HARN), U.S. Feet, Combined Scale Factor 0.999924951) values of N= 10,090,674.345 and E= 3,114,218.099 for the easternmost corner and **POINT OF BEGINNING** of the herein described tract of land;

**THENCE**, continuing with the common line between said Lot 1 and said Lot 2 N54°36'43"W a distance of 17.04 feet to a nail set of curvature of a curve to the left;

Exhibit "A" Page 2 of 4 THENCE, through said Lot 1 the following three (3) courses:

- Along the arc of said curve to the left having a radius of 457.00 feet, an arc length of 4.21 feet, and a chord which bears N42°55'26"E a distance of 4.21 feet to a nail set for the northernmost corner of this tract;
- 2) S47°43'59"E a distance of 16.87 feet to a nail set for a southeasterly corner of this tract;

3) S42°16'01"W a distance of 2.17 feet to the POINT OF BEGINNING and containing 0.001-acre (54 square feet) of land, more or less.

I HEREBY CERTIFY that these field notes were prepared by Landmark Surveying, Inc. from a survey made on the ground in June of 2003 under my specific vision.