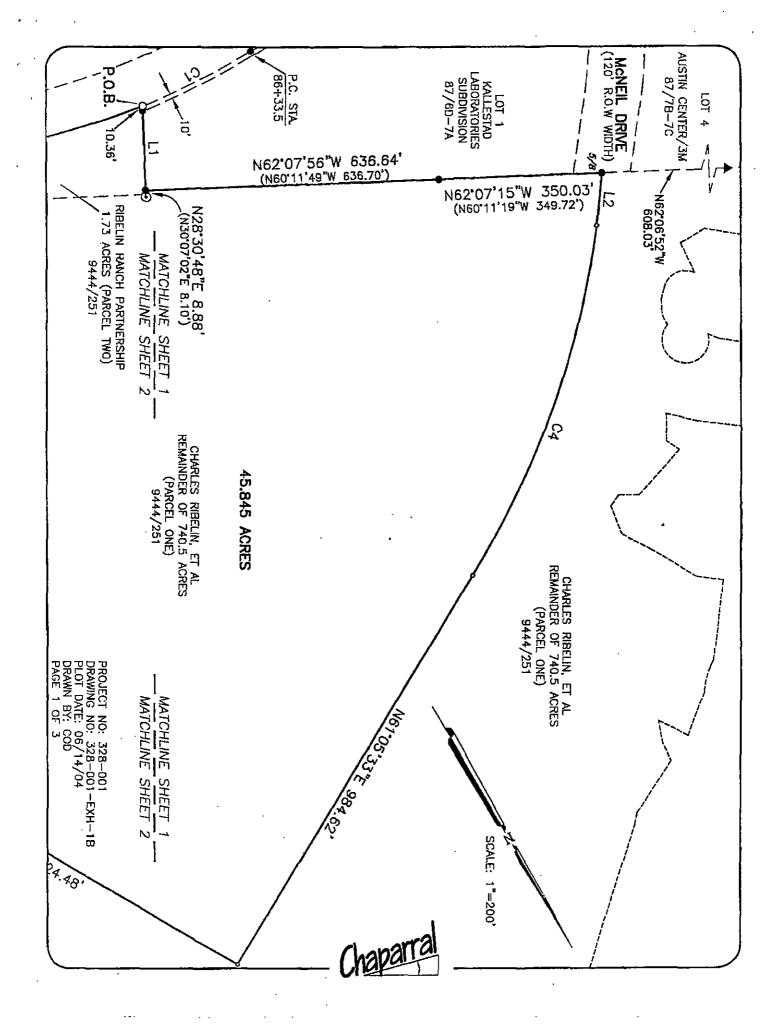

sufficiency of which is acknowledged.

PROPERTY: A 428.069 acre tract of land, more or less, out of the S.P.R.R. Co. Survey

No. 1, the John E. Linn Survey No. 454, the J.W. Preece Survey No. 2 and the A.E. Patton Survey No. 539, Abstract 601, in Travis County, the tract of land being more particularly described by metes and bounds in Exhibit