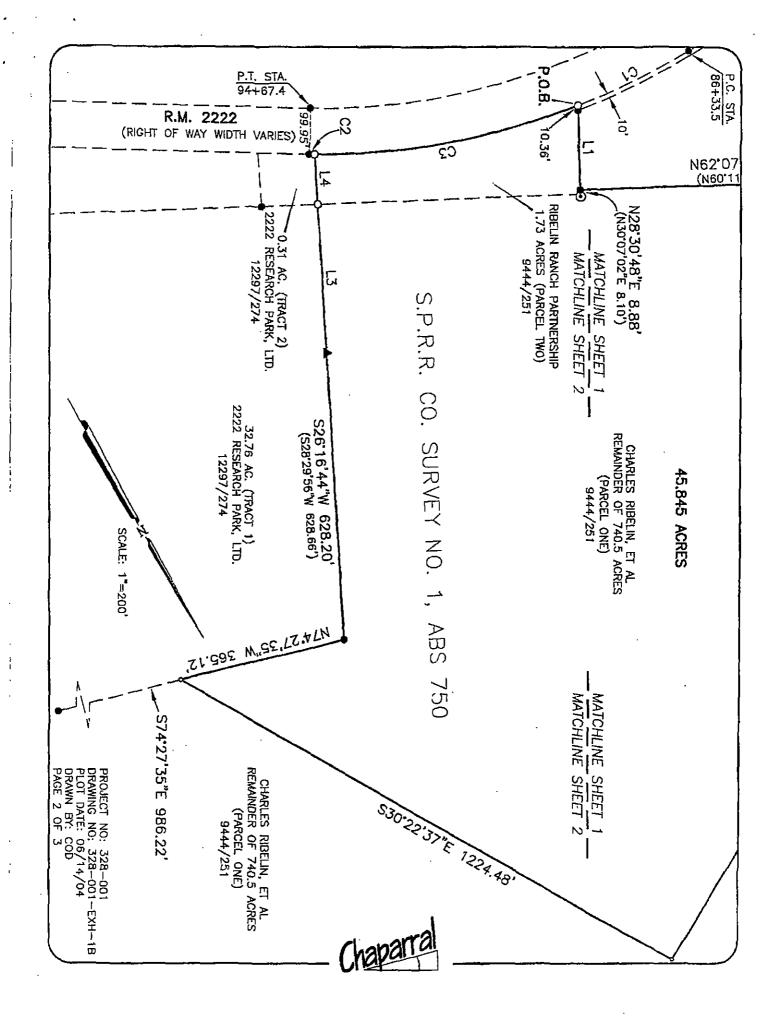

sufficiency of which is acknowledged.

PROPERTY: A 428.069 acre tract of land, more or less, out of the S.P.R.R. Co. Survey

No. 1, the John E. Linn Survey No. 454, the J.W. Preece Survey No. 2 and the A.E. Patton Survey No. 539, Abstract 601, in Travis County, the tract of land being more particularly described by metes and bounds in Exhibit