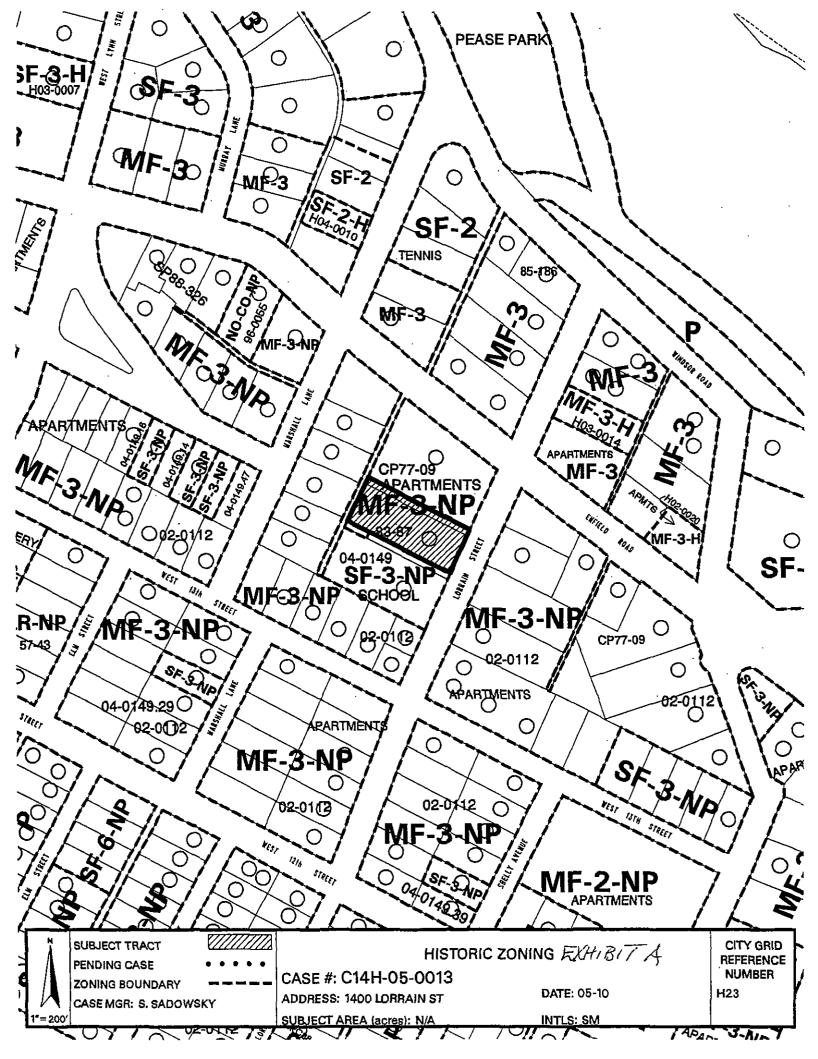

generally known as the Weller-Meyers-Morrison House, locally known as 1400 Lorrain Street, in the Old West Austin neighborhood plan area, in the City of Austin, Travis County, Texas, and generally identified in the map attached as Exhibit "A".