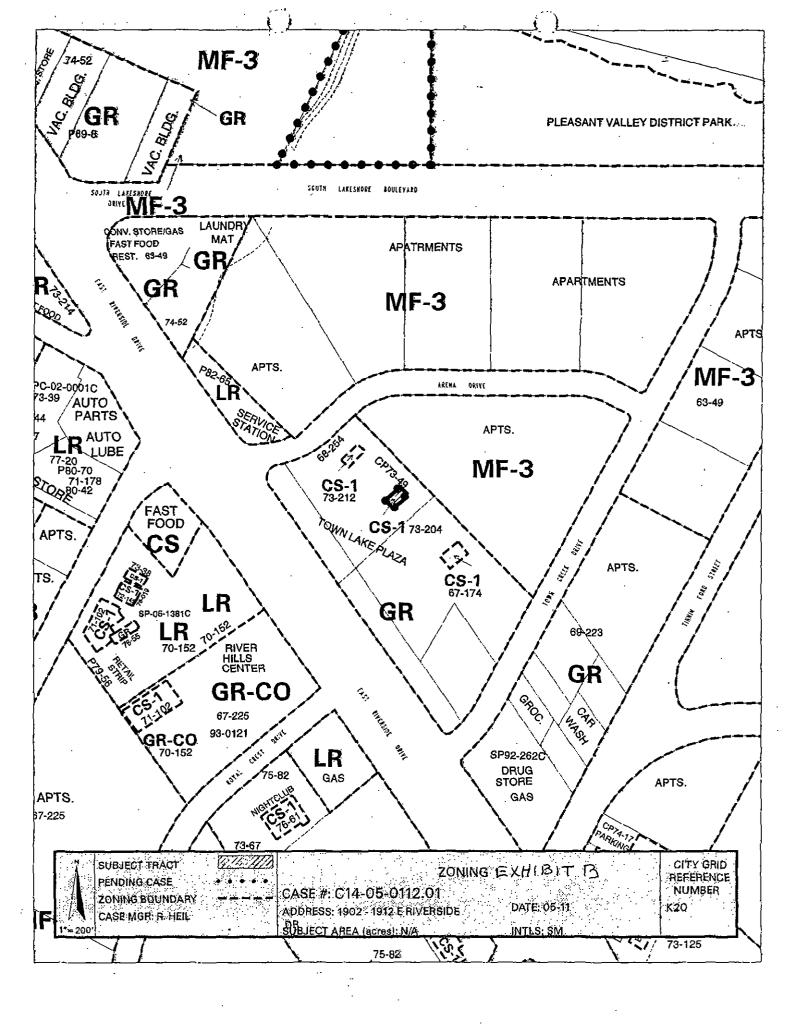

## ORDINANCE NO. 20060302-049

AN ORDINANCE REZONING AND CHANGING THE ZONING MAP FOR THE PROPERTY LOCATED AT 1902-1912 EAST RIVERSIDE DRIVE (TRACT 15) FROM COMMERCIAL-LIQUOR SALES (CS-1) DISTRICT TO COMMUNITY COMMERCIAL (GR) DISTRICT.

## BE IT ORDAINED BY THE CITY COUNCIL OF THE CITY OF AUSTIN:

**PART 1.** The zoning map established by Section 25-2-191 of the City Code is amended to change the base district from commercial-liquor sales (CS-1) district to community commercial (GR) district on the property described in Zoning Case No. C14-05-0112.01, on file at the Neighborhood Planning and Zoning Department, as follows:

locally known as 1902-1912 East Riverside Drive, in the City of Austin, Travis County, Texas, and generally identified in the map attached as Exhibit "B".

**PART 2.** This ordinance takes effect on March 13, 2006.