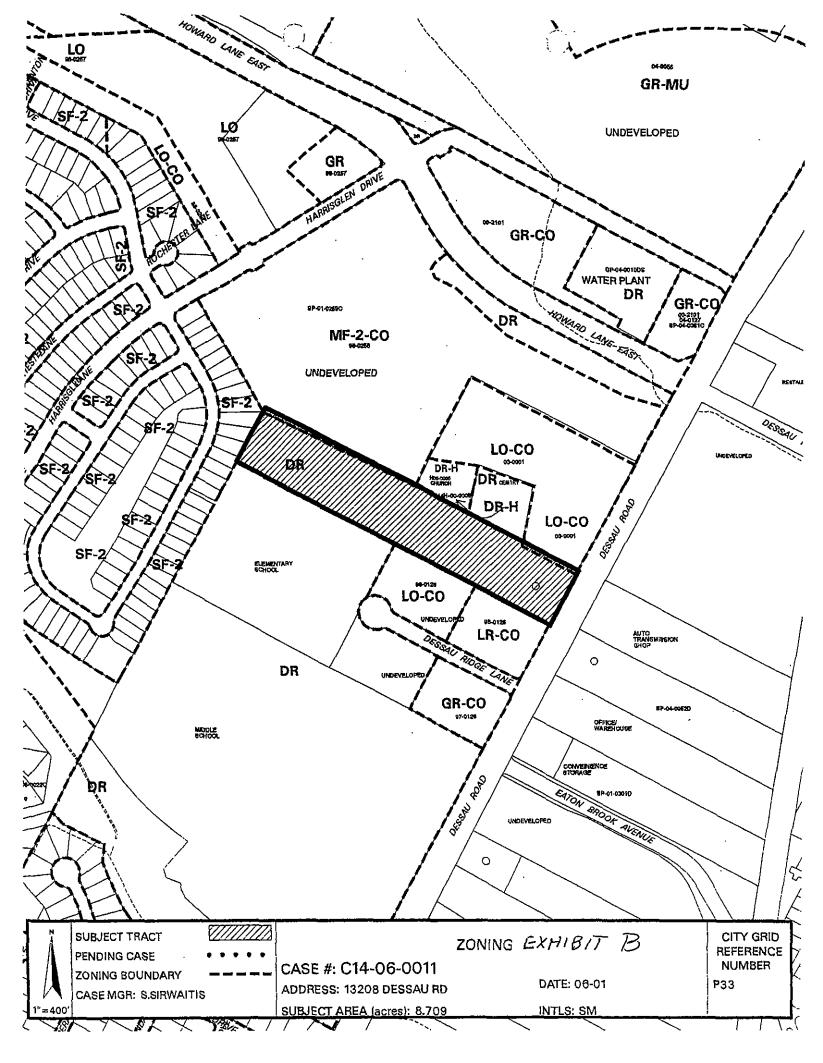

locally known as 13208 Dessau Road, in the City of Austin, Travis County, Texas, and generally identified in the map attached as Exhibit "B".

**PART 2.** The Property within the boundaries of the conditional overlay combining district established by this ordinance is subject to the following conditions: