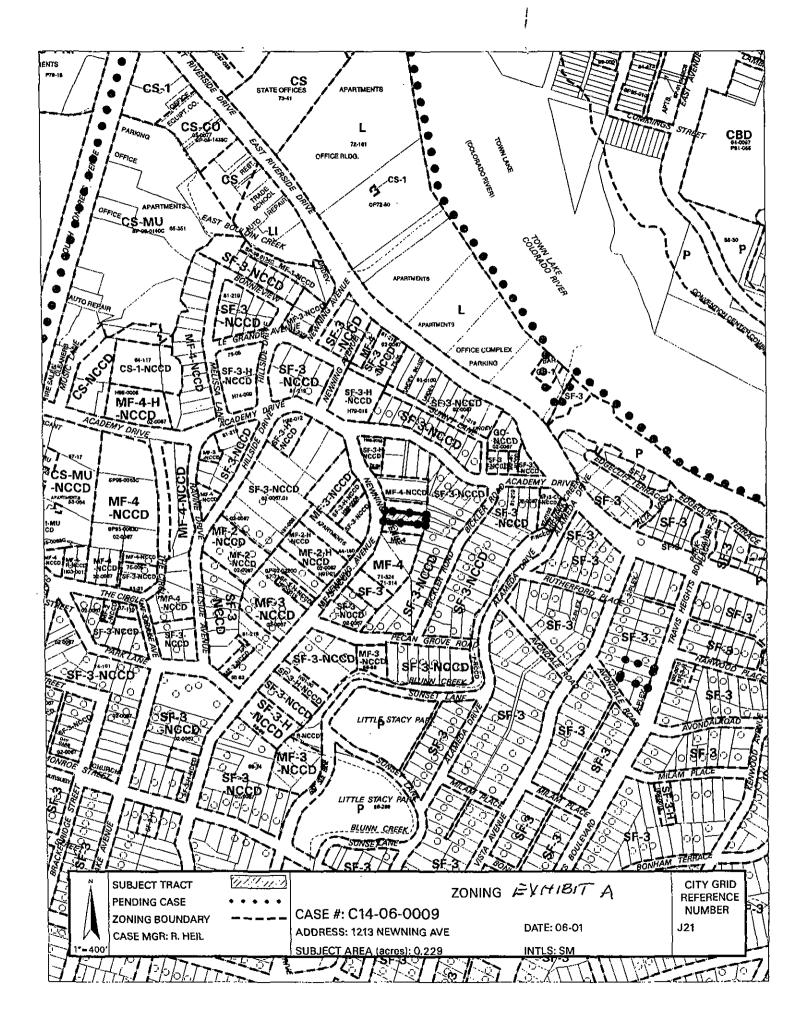

locally known as 1213 Newning Street, in the City of Austin, Travis County, Texas, and generally identified in the map attached as Exhibit "A".

**PART 2.** The Property is subject to Ordinance No. 20050929-Z003 that established the South River City neighborhood plan combining district.