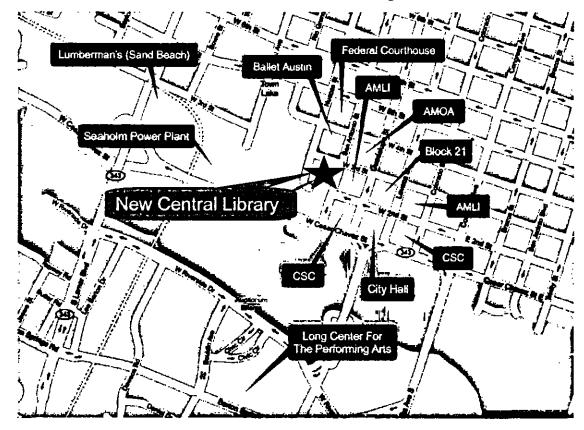

# A New Central Library for Austin

Brenda Branch, Director of Libraries

- Opened in 1979
  - □ 110,000 SF plus 36,000SF for Austin History Center

#### A New Central Library: Overview

- Recommendation \$90 million
- 250,000 square foot facility with 170,000 square feet of finished space
- Located at Green Water Treatment Plant
- In the heart of the emerging civic/cultural center
- O&M Impact \$750,000 & 15 FTEs