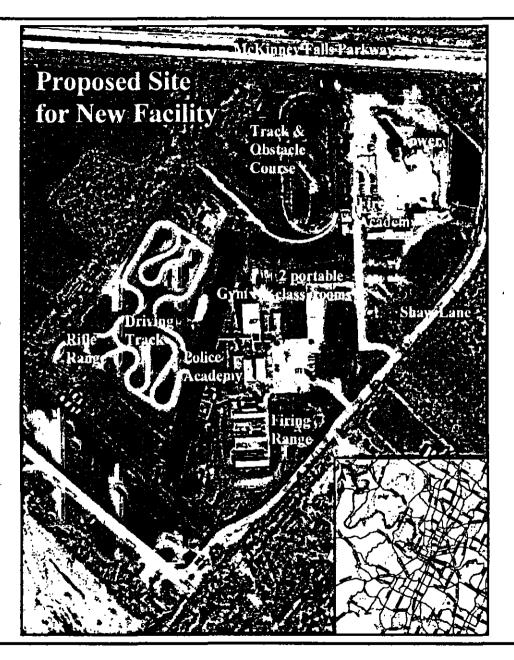

Layout of Current Facility at 4800 Shaw Lane & Location of Proposed **Facility** 

# Joint Public Safety Training Facility

- Current facility (Fire & Police) located at 4800 Shaw Lane
- Over 25 years old and lacks adequate space and facilities
- Current facility has serious maintenance issues
- EMS has no dedicated training facilities

#### Joint Public Safety Training Facility

- Recommendation \$20.0 million
  - □ Renovate Existing Facilities ~ 15,000 square feet
  - □ Construct New Facilities ~ 60,000 square feet
    - Training and Special Purpose
    - Classroom & Admin Space
  - Additional Training Facilities
    - EVOC Driving course
    - Pistol Range Improvements
- O&M Impact \$787,000 and 4 FTEs