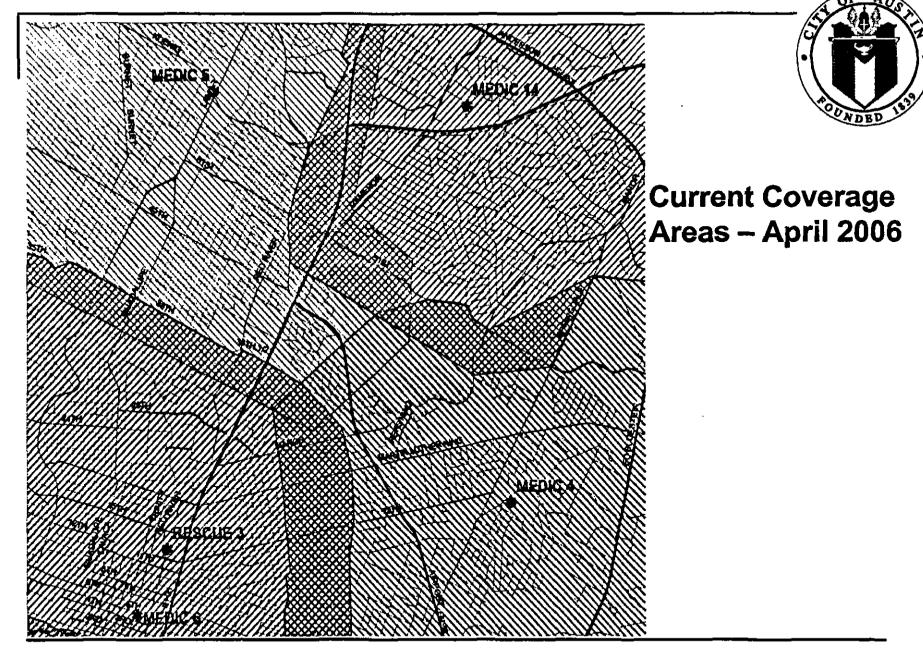

#### EMS Facility

- Recommendation \$3.1 million
  - Located @ existing Fire Station #14, 4305 Airport Blvd
  - Primary service area of I-35 / Airport Blvd currently covered by multiple stations throughout system as secondary response areas
  - Very high (> 0.58) Unit Hour Utilization (UHU) for all responding Units; i.e. the percent of time a Unit is on a call for service
  - Future development of Mueller will further stress current response through increased population and density

Proposed Coverage Areas – with Proposed Station

#### EMS Facility

- Project Impacts & Benefits
  - Significantly improve service delivery by decreasing response times in the three closest response zones by up to 3 minutes
  - 5,400 sq ft station with 2 vehicle bays
  - Designed according to RMMA guidelines
  - Children's Hospital, 10,000 residents and 10,500 jobs projected for RMMA
  - □ O&M Impact \$1,600,000 and 12 FTEs