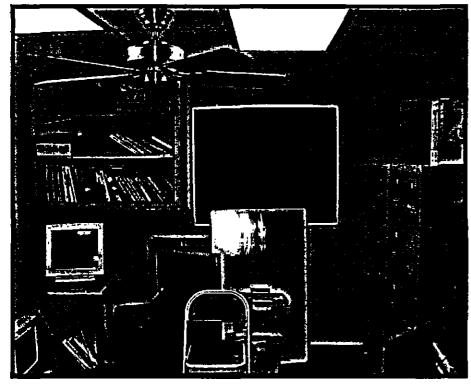

### Current Facility

#### The file room is an office...

...and the files are stored in the attic.