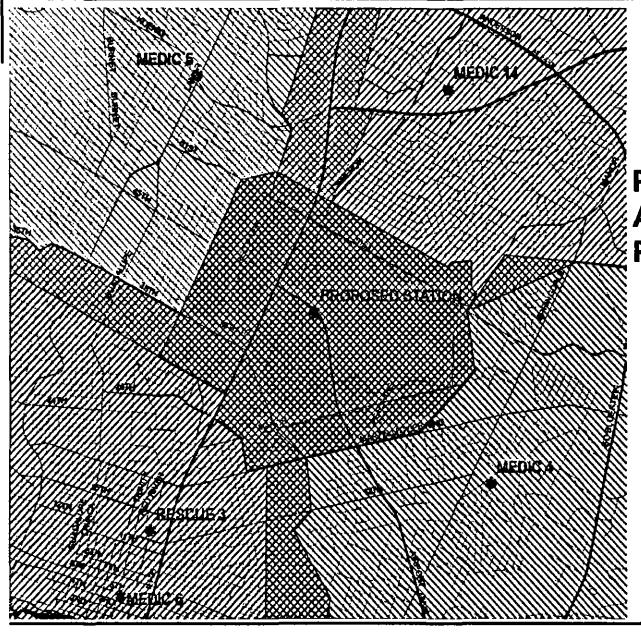

#### EMS Facility

- Recommendation \$3.1 million
  - Located @ existing Fire Station #14, 4305 Airport Blvd
  - Primary service area of I-35 / Airport Blvd currently covered by multiple stations throughout system as secondary response areas
  - Very high (> 0.58) Unit Hour Utilization (UHU) for all responding Units; i.e. the percent of time a Unit is on a call for service
  - Future development of Mueller will further stress current response through increased population and density

Proposed Coverage Areas – with Proposed Station

#### EMS Facility

- Project Impacts & Benefits
  - Significantly improve service delivery by decreasing response times in the three closest response zones by up to 3 minutes
  - 5,400 sq ft station with 2 vehicle bays
  - Designed according to RMMA guidelines
  - Children's Hospital, 10,000 residents and 10,500 jobs projected for RMMA
  - □ O&M Impact \$1,600,000 and 12 FTEs