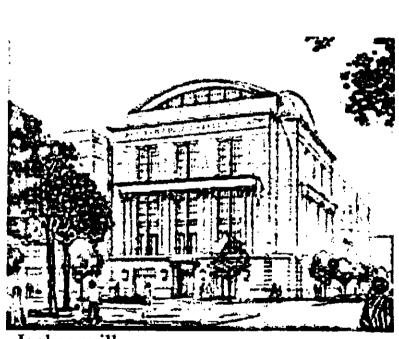

#### Peer Cities' New Central Libraries

Jacksonville Central Library – 300,000 SF Denver Central Library - 540,000 SF

**Jacksonville** 

Denver