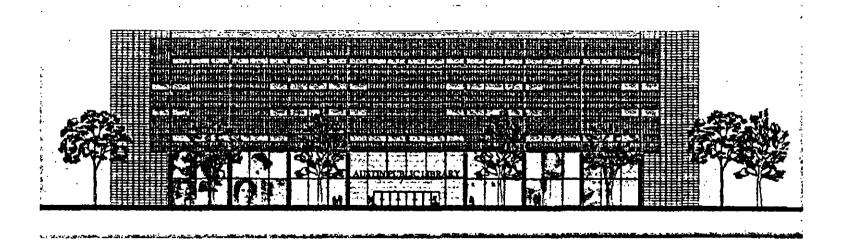

#### A New Central Library: Overview

- Recommendation \$90 million
- 250,000 square foot facility with 170,000 square feet of finished space
- Located at Green Water Treatment Plant
- In the heart of the emerging civic/cultural center
- O&M Impact \$750,000 & 15 FTEs