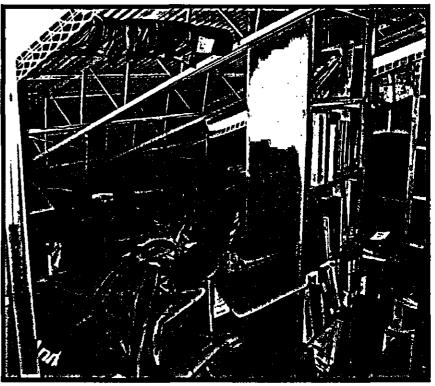

### Current Facility

#### The file room is an office...

...and the files are stored in the attic.