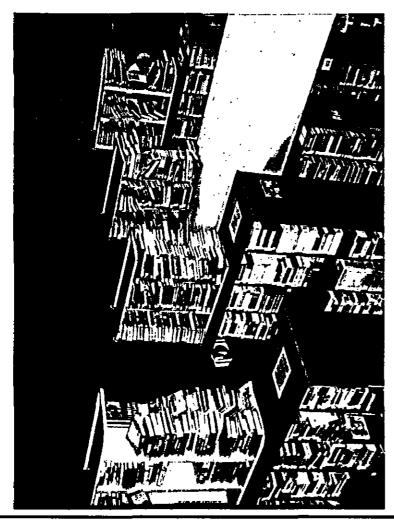

# A New Central Library for Austin

Brenda Branch, Director of Libraries

- Opened in 1979
  - □ 110,000 SF plus 36,000SF for Austin History Center

#### A New Central Library: Overview

- Recommendation \$90 million
- 250,000 square foot facility with 170,000 square feet of finished space
- Located at Green Water Treatment Plant
- In the heart of the emerging civic/cultural center
- O&M Impact \$750,000 & 15 FTEs