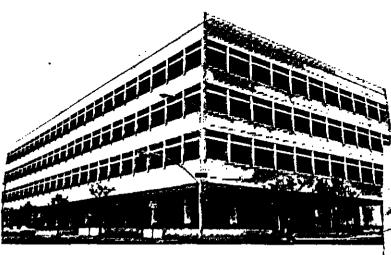

#### **Current Police Substation**

Current North
 Substation was built
 to hold one area
 command and 100
 personnel but houses
 three times that
 amount (Northwest,
 Northeast, and North
 Central area
 commands)

#### Current Police Substation

- Major factors: Significant population growth and development; high call volume and demands for service
- Northeast Substation would be strategically located within the geographic service delivery area

#### Police Substation

- Recommendation \$7.0 million
  - A 27,000 square foot facility for a new Northeast
     Command substation
  - Better positioned to serve large immigrant population in the area
  - O&M Impact \$216,000 & 2 FTEs