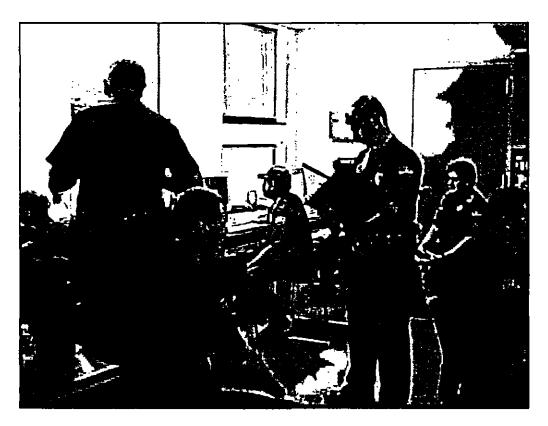

# Joint Public Safety Training Facility - Fire

- Inadequate facilities for year-round cadet classes of 75+ and in-service training for department of almost 1,100 firefighters
- New Facility Advantages
  - More classroom space with improved technology
  - Driving track for training on wet road & turns
  - Auditorium for guest speakers, ceremonies
- Joint Use Benefits
  - Joint public safety training (medical, homeland defense)
  - Shared resources (instructors, equipment, supplies)
  - Opportunity for regional training with other public safety agencies

### Current Facility