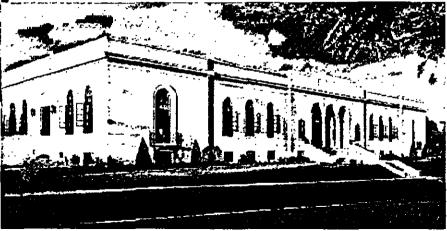

#### Current Facility

OF AUG OF AUG

- Located adjacent to Police HQ's at 700 E. 7<sup>th</sup> Street
- Built in 1953 and is approximately 40,000 sq feet

#### Current Courthouse

- Overcrowded for all court users including customers, attorneys, jurors, witnesses, officers and staff, with inadequate parking
- Configuration not conducive for court business