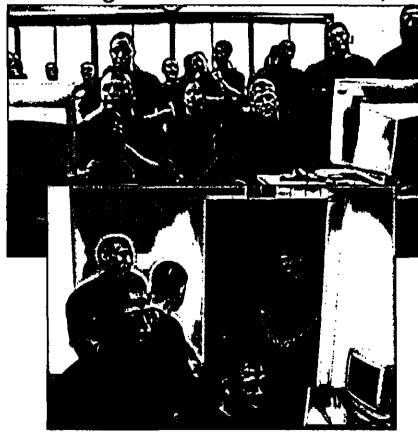

### Current Facility

#### The file room is an office...

...and the files are stored in the attic.