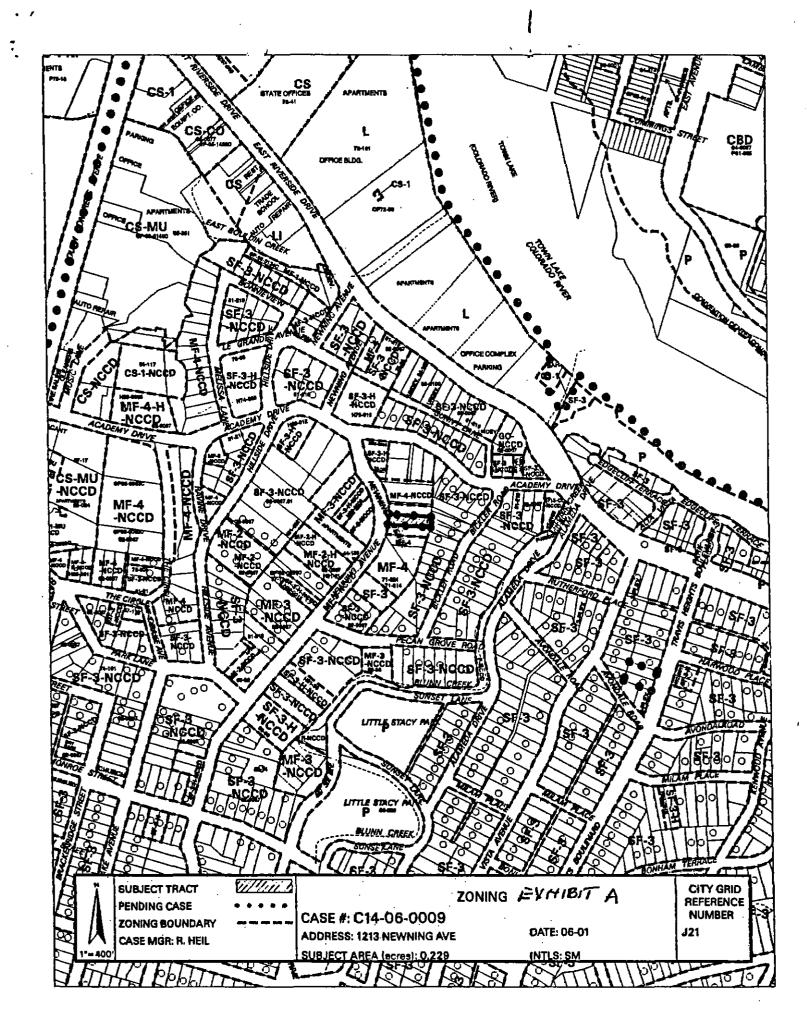

locally known as 1213 Newning Street, in the City of Austin, Travis County, Texas, and generally identified in the map attached as Exhibit "A".

PART 2. The Property is subject to Ordinance No. 20050929-Z003 that established the South River City neighborhood plan combining district.