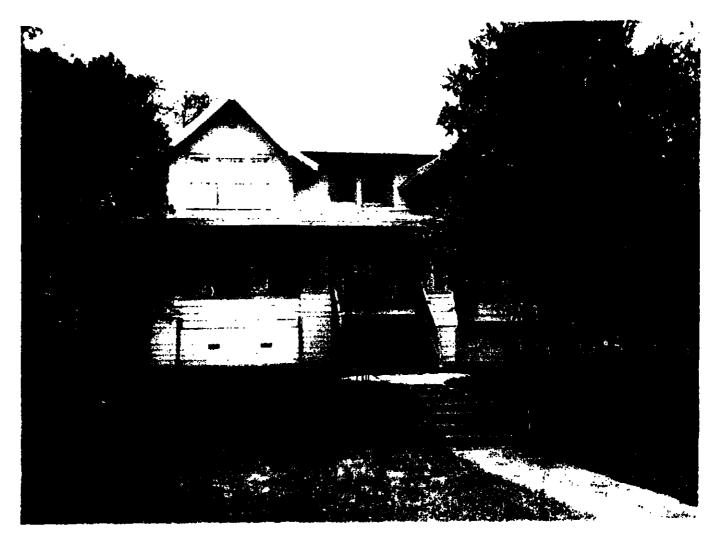

Furthermore, we believe that the project does not violate the spirit of the regulation at all. The site in question was the location of an old tin shed since 1967. This project will be an improvement by any reasonable standard. The project will also not be out of place in the area. (see Exhibit F: Photos)

The front of the existing house at 1001 E Riverside.

Next door, 1005 E Riversdie Dr.

Next door, 1005 E Riversdie Dr, from the rear.

Next door on Travis Heights, 1107 Travis Heights. New construction will be to the left.