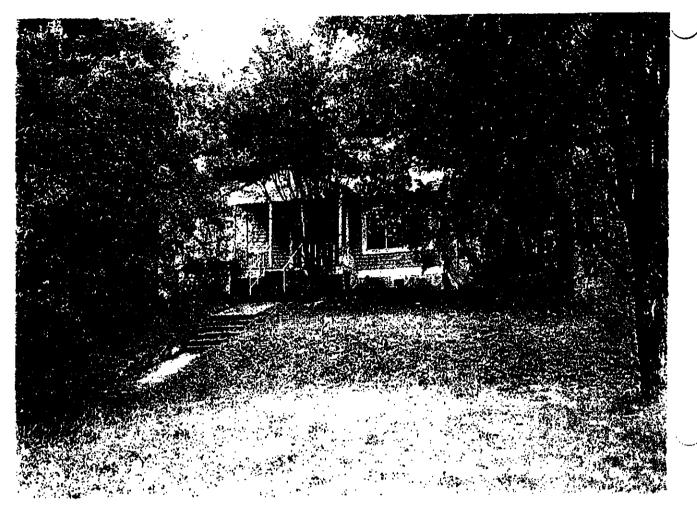

The front of the existing house at 1001 E Riverside.

Next door, 1005 E Riversdie Dr.

Next door, 1005 E Riversdie Dr, from the rear.

Next door on Travis Heights, 1107 Travis Heights. New construction will be to the left.

1107 Travis Heights again, from back.

1107 Travis heights and the site of the new construction on the left. The medium-sized Live Oak in the foreground will not be disturbed. Most of the rest of the vegetation is invasive Ligustrum and will eventually be replaced with other planting.