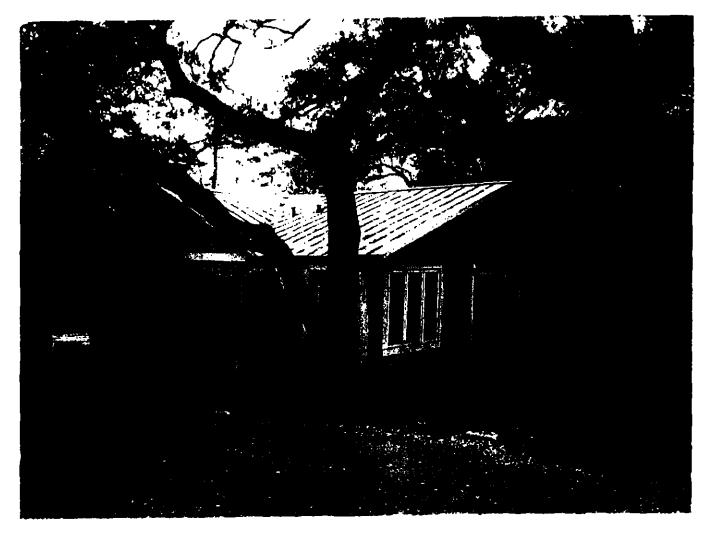

The front of the existing house at 1001 E Riverside.

Next door, 1005 E Riversdie Dr.

Next door, 1005 E Riversdie Dr, from the rear.

Next door on Travis Heights, 1107 Travis Heights. New construction will be to the left.

1107 Travis Heights again, from back.

1107 Travis heights and the site of the new construction on the left. The medium-sized Live Oak in the foreground will not be disturbed. Most of the rest of the vegetation is invasive Ligustrum and will eventually be replaced with other planting.

Similar view, showing house and Riverside in the background.

Further down Travis heights, 1109.

1201 Travis Heights, just south of Harwood.

1200 Travis heights.

1203(?) Travis Heights.

.

Various views of the back of the lot, from the alley.