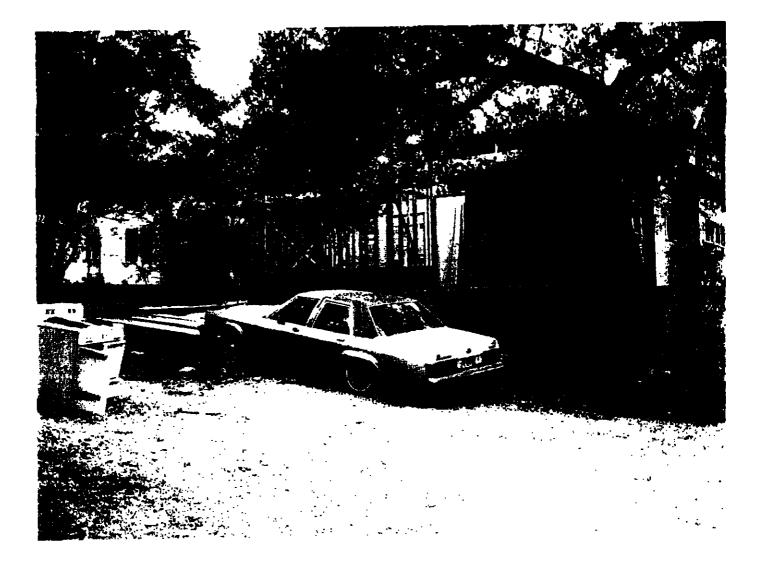

Similar view, showing house and Riverside in the background.

Further down Travis heights, 1109.

1201 Travis Heights, just south of Harwood.

1200 Travis heights.

1203(?) Travis Heights.

.

Various views of the back of the lot, from the alley.

· 2. . .

... ..

Various views of the back of the lot, from the alley.

Various views of the back of the lot, from the alley,