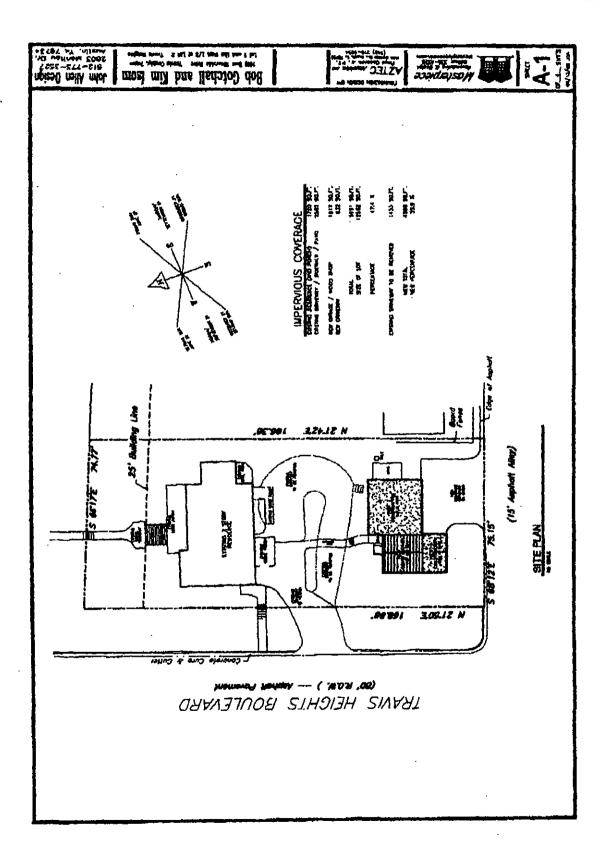

# IMPERVIOUS COVERAGE

Include building cover and sidewalks, driveways, uncovered patios, decks, air conditioning equipment pad, and other improvements in calculating impervious cover. Roof overhangs which do not exceed two feet or which are used for solar screening are not included in building coverage or impervious coverage. All water must drain away from buildings on this site and buildings on adjacent lots.

| sq.ft.           |                                                         |
|------------------|---------------------------------------------------------|
| sq.ft.           |                                                         |
| <b>632</b> sq.ft |                                                         |
|                  |                                                         |
|                  | $ \begin{array}{c c c c c c c c c c c c c c c c c c c $ |