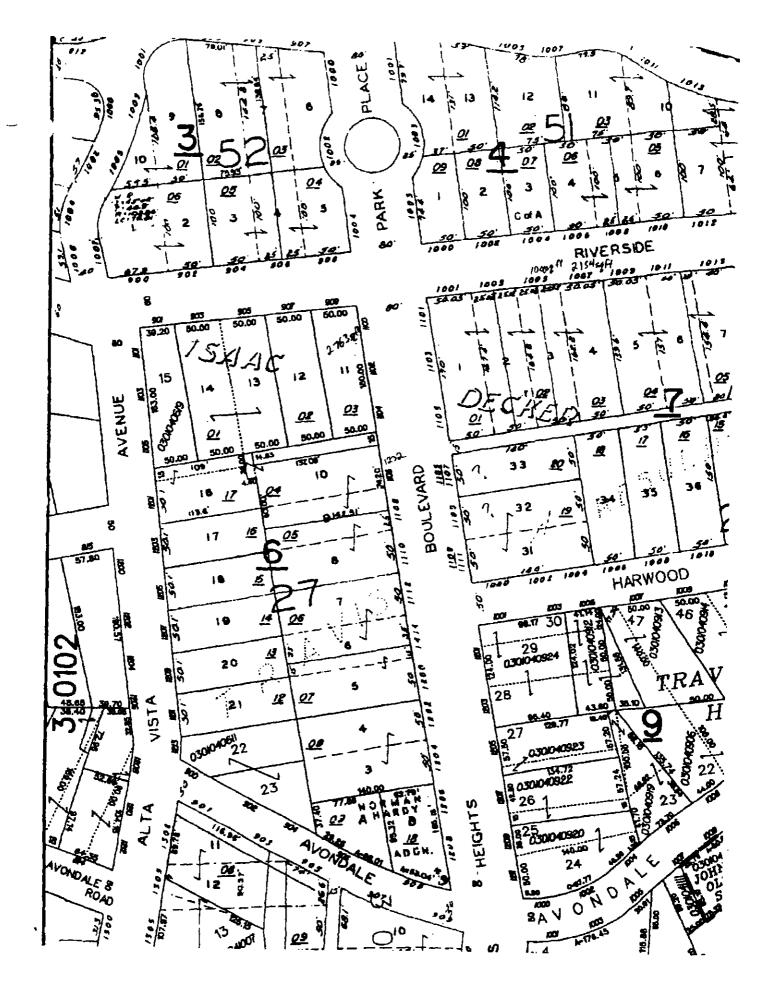

## **Existing Setbacks**

- 1005 Travis Heights Blvd 25 ft
- 1107 Vacant Lot
- 1109 Travis Heights Blvd 25 ft

(80, 4'0'M') -- VEDUAL FONDIAL TRAVIS HEIGHTS BOULEVARD

PAGE 84

To: Mayor Wynn and City Council

Re: Request to waive interim development regulations under ordinance # 2060216-043, project at 1001 E Riverside Dr.

The front of the existing house at 1001 E Riverside.

Next door, 1005 E Riversdie Dr.

Next door, 1005 E Riversdie Dr, from the rear.

Next door on Travis Heights, 1107 Travis Heights. New construction will be to the left.

1107 Travis Heights again, from back.

1107 Travis heights and the site of the new construction on the left. The medium-sized Live Oak in the foreground will not be disturbed. Most of the rest of the vegetation is invasive Ligustrum and will eventually be replaced with other planting.

Similar view, showing house and Riverside in the background.

Further down Travis heights, 1109.

1201 Travis Heights, just south of Harwood.

1200 Travis heights.

1203(?) Travis Heights.

.

Various views of the back of the lot, from the alley.

· 2. . .

... ..

Various views of the back of the lot, from the alley.

Various views of the back of the lot, from the alley,