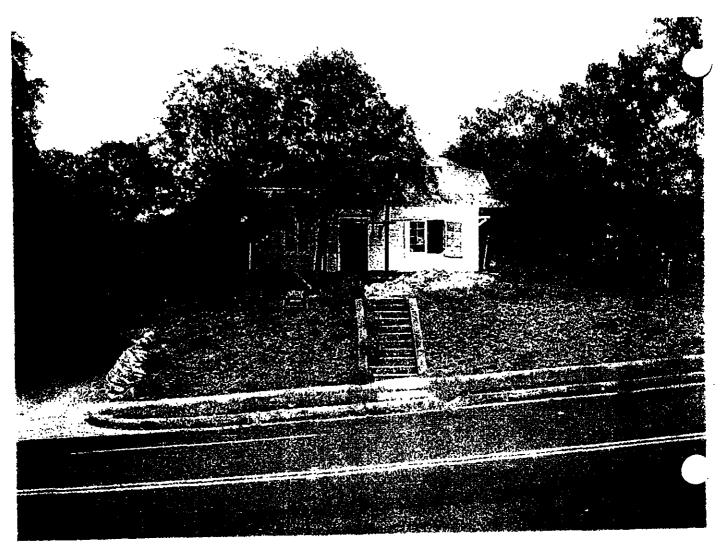

The front of the existing house at 1001 E Riverside.

Next door, 1005 E Riversdie Dr.

Next door, 1005 E Riversdie Dr, from the rear.

Next door on Travis Heights, 1107 Travis Heights. New construction will be to the left.

1107 Travis Heights again, from back.

1107 Travis heights and the site of the new construction on the left. The medium-sized Live Oak in the foreground will not be disturbed. Most of the rest of the vegetation is invasive Ligustrum and will eventually be replaced with other planting.

Similar view, showing house and Riverside in the background.

Further down Travis heights, 1109.

1201 Travis Heights, just south of Harwood.

1200 Travis heights.

1203(?) Travis Heights.

.

Various views of the back of the lot, from the alley.