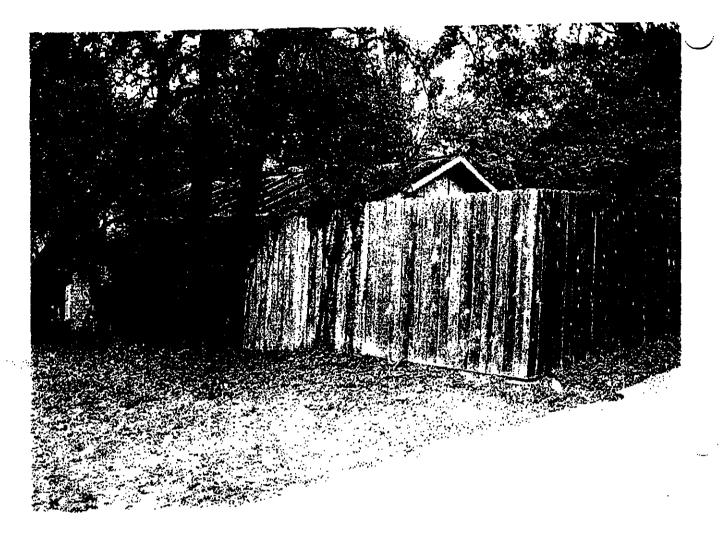

The front of the existing house at 1001 E Riverside.

Next door, 1005 E Riversdie Dr.

Next door, 1005 E Riversdie Dr, from the rear.

Next door on Travis Heights, 1107 Travis Heights. New construction will be to the left.

1107 Travis Heights again, from back.

1107 Travis heights and the site of the new construction on the left. The medium-sized Live Oak in the foreground will not be disturbed. Most of the rest of the vegetation is invasive Ligustrum and will eventually be replaced with other planting.

Similar view, showing house and Riverside in the background.

Further down Travis heights, 1109.

1201 Travis Heights, just south of Harwood.

1200 Travis heights.

1203(?) Travis Heights.

.

Various views of the back of the lot, from the alley.