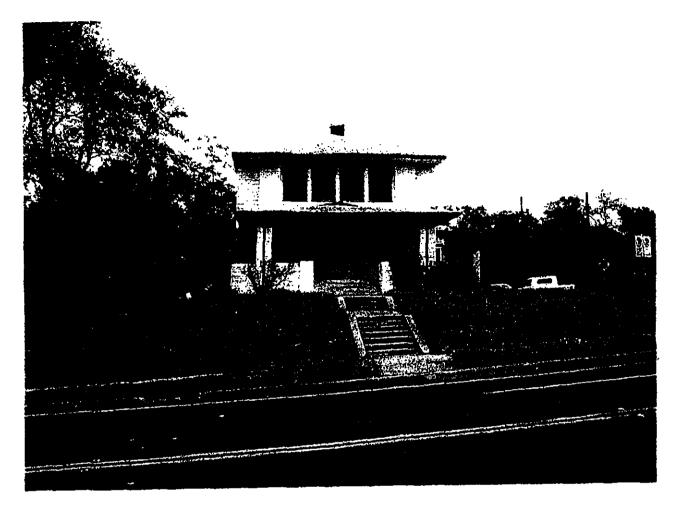

The front of the existing house at 1001 E Riverside.

Next door, 1005 E Riversdie Dr.

Next door, 1005 E Riversdie Dr, from the rear.

Next door on Travis Heights, 1107 Travis Heights. New construction will be to the left.

Similar view, showing house and Riverside in the background.

Further down Travis heights, 1109.

1201 Travis Heights, just south of Harwood.

1200 Travis heights.

1203(?) Travis Heights.

.

Various views of the back of the lot, from the alley.