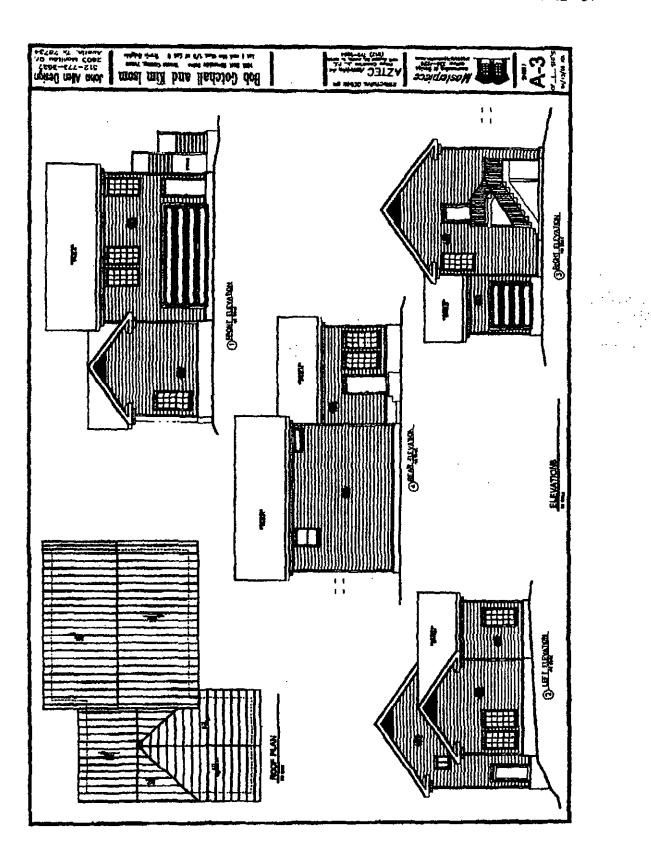

# PROPOSED DEVELOPMENT

Applicant proposes the following construction:

- Applicant requests a side street setback of 15 s.f.
- Construct a new 550 s.f. two-family residential at 1001 E. Riverside

Applicant proposes additional construction:

- 550 sq ft detached garage below the two-family residential
- 470 craft room adjacent to garage
- 200 sq ft uncovered

The proposed development does not require the applicant to request a Council Waiver from Part 4(B) of the ordinance because it complies with the greater of two size limitations:

- (a) 0.4 to 1 floor-to-area ratio.
  - Proposed structure complies with this section. Applicant proposes two-family
    residential with 550 gross floor area. The principal structure has 3020 sq ft of gross
    floor area. Combined gross floor area is 3,570 sq ft of gross floor area on 12,562
    s.f. lot, which equates to a 0.28 FAR
- (b) 2500 Square feet.
  - Proposed two-family structure will have 550 s.f. The principal structure has 3020 ft of gross floor area. Combined gross floor area is 3570 sq ft of gross floor area. It exceeds the 2500 s.f. allowed by 1070 s.f.