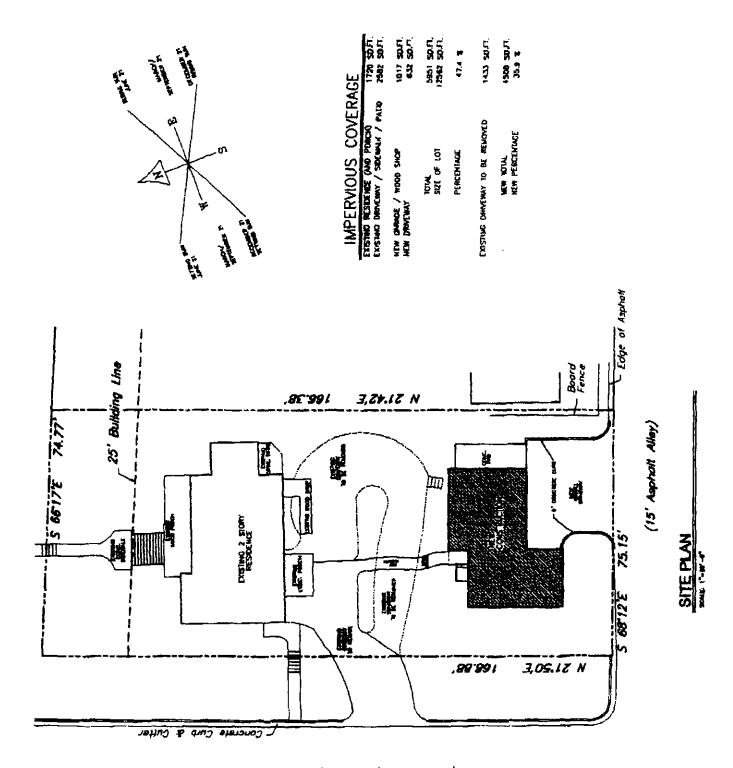

# IMPERVIOUS COVERAGE

Include building cover and sidewalks, driveways, uncovered patios, decks, air conditioning equipment pad, and other improvements in calculating impervious cover. Roof overhangs which do not exceed two feet or which are used for solar screening are not included in building coverage or impervious coverage. All water must drain away from buildings on this site and buildings on adjacent lots.

| sq.ft.           |                                                         |
|------------------|---------------------------------------------------------|
| sq.ft.           |                                                         |
| <b>632</b> sq.ft |                                                         |
|                  |                                                         |
|                  | $ \begin{array}{c c c c c c c c c c c c c c c c c c c $ |