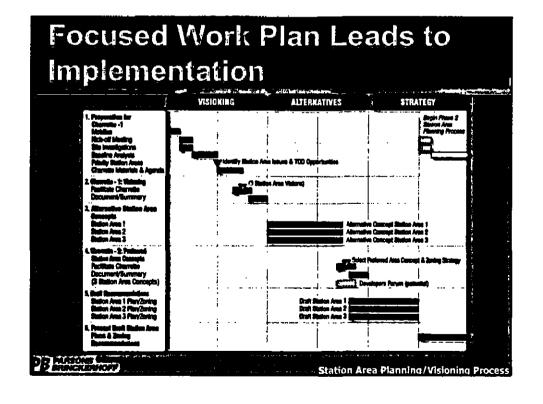

### Successful Visioning Includes: · Defining a Future Grounded in Reality · Creating a New Sense of Place · Centering on Stakeholders Neighborhoods • Establishing a Collaborative and Educational Process TOD Local · Focusing on Developers Governments Implementation • Being Flexible Successful TOD Results From Good Partnering! Station Area Planning/Visioning Proces