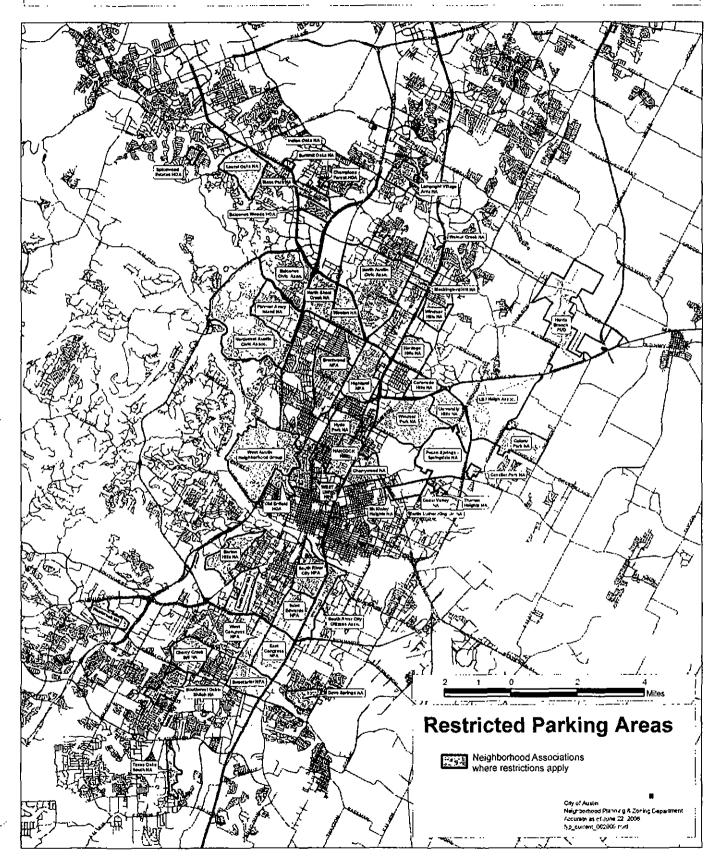

## BE IT ORDAINED BY THE CITY COUNCIL OF THE CITY OF AUSTIN:

PART 1. Ordinance No. 030717-131 adopted the restricted parking areas shown on the map attached as Exhibit A.

PART 2. Ordinance No. 030717-131 is amended to replace the map in Exhibit A with a new map attached hereto as Exhibit A, that includes the following neighborhood associations: Cedar Valley, Laurel Oaks, Martin Luther King, North Shoal Creek, Pecan Springs/Springdale Hills, and Wooten. A copy of the map is on file with the Neighborhood Planning and Zoning Department and the Chief of the Austin Police Department.

## **Restricted Parking Areas, June 2006**

.....