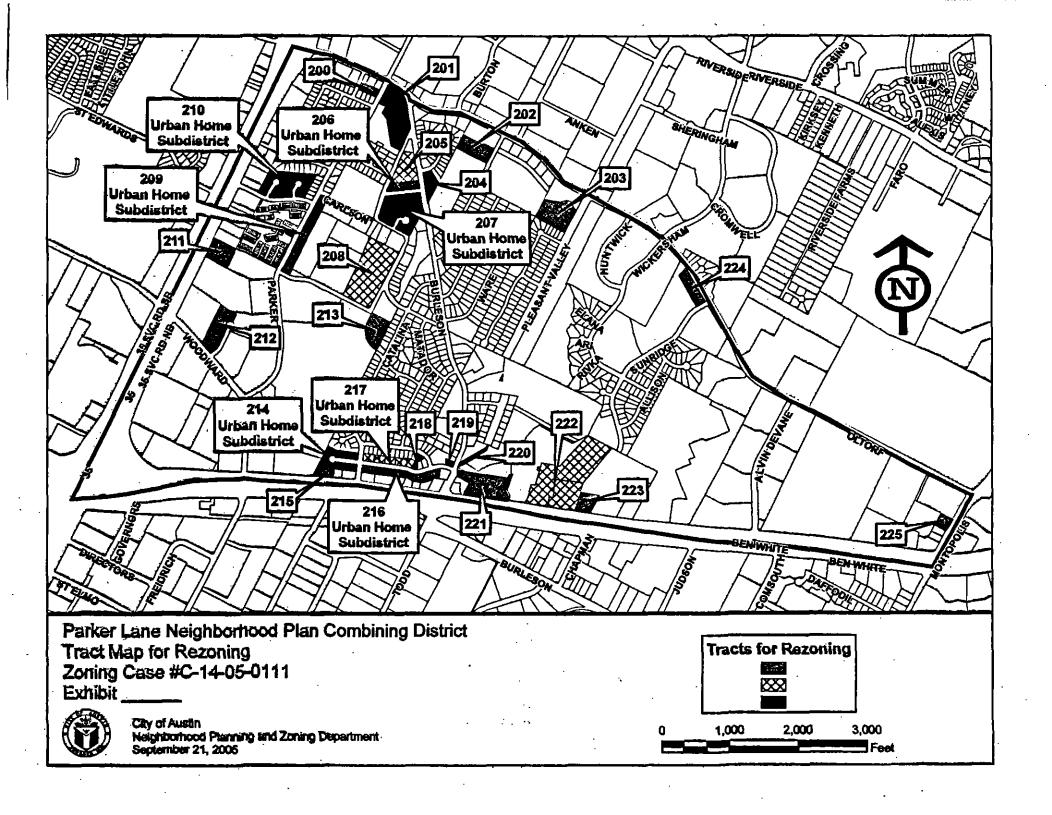

#### **SUMMARY OF STAFF RECOMMENDATION:**

The proposed zoning change creates a Neighborhood Plan Combining District (NPCD) for the entire area.

For each of the 26 tracts (numbered 200-225) the attached chart lists the street address, the existing zoning, and proposed zoning. Staff recommends the adoption of the proposed zoning base zoning for these tracts. (See Attachment 4).

#### **LIST OF ATTACHMENTS:**

Attachment 1: Map of Neighborhood Planning Area

Attachment 2: Neighborhood Planning Area Current Zoning

Attachment 3: Tracts Proposed for Rezoning

Attachment 4: Map of Tracts Proposed for Rezoning

# Parker Lane Neighborhood Plan Combining District: Tracts Proposed for Rezoning Case #C14-06-0111

| TRACTICAL CONTROL OF THE CONTROL OF | A ADDRES                                                                                                                                                                                                                                                                                        | FROM .     | 101           |
|-------------------------------------------------------------------------------------------------------------------------------------------------------------------------------------------------------------------------------------------------------------------------------------------------------------------------------------------------------------------------------------------------------------------------------------------------------------------------------------------------------------------------------------------------------------------------------------------------------------------------------------------------------------------------------------------------------------------------------------------------------------------------------------------------------------------------------------------------------------------------------------------------------------------------------------------------------------------------------------------------------------------------------------------------------------------------------------------------------------------------------------------------------------------------------------------------------------------------------------------------------------------------------------------------------------------------------------------------------------------------------------------------------------------------------------------------------------------------------------------------------------------------------------------------------------------------------------------------------------------------------------------------------------------------------------------------------------------------------------------------------------------------------------------------------------------------------------------------------------------------------------------------------------------------------------------------------------------------------------------------------------------------------------------------------------------------------------------------------------------------------|-------------------------------------------------------------------------------------------------------------------------------------------------------------------------------------------------------------------------------------------------------------------------------------------------|------------|---------------|
|                                                                                                                                                                                                                                                                                                                                                                                                                                                                                                                                                                                                                                                                                                                                                                                                                                                                                                                                                                                                                                                                                                                                                                                                                                                                                                                                                                                                                                                                                                                                                                                                                                                                                                                                                                                                                                                                                                                                                                                                                                                                                                                               |                                                                                                                                                                                                                                                                                                 |            |               |
| 200                                                                                                                                                                                                                                                                                                                                                                                                                                                                                                                                                                                                                                                                                                                                                                                                                                                                                                                                                                                                                                                                                                                                                                                                                                                                                                                                                                                                                                                                                                                                                                                                                                                                                                                                                                                                                                                                                                                                                                                                                                                                                                                           | 2314 Parker Lane                                                                                                                                                                                                                                                                                | GR         | MF-2-NP       |
| 201                                                                                                                                                                                                                                                                                                                                                                                                                                                                                                                                                                                                                                                                                                                                                                                                                                                                                                                                                                                                                                                                                                                                                                                                                                                                                                                                                                                                                                                                                                                                                                                                                                                                                                                                                                                                                                                                                                                                                                                                                                                                                                                           | 1817 E. Olton Street                                                                                                                                                                                                                                                                            | LO, GR     | MF-2-NP       |
| _202                                                                                                                                                                                                                                                                                                                                                                                                                                                                                                                                                                                                                                                                                                                                                                                                                                                                                                                                                                                                                                                                                                                                                                                                                                                                                                                                                                                                                                                                                                                                                                                                                                                                                                                                                                                                                                                                                                                                                                                                                                                                                                                          | 2336 1/2 Douglas Street (A 2.529 acre tract of land comprised of<br>the north 234.66 feet of Tract A Willow Creek Commercial as<br>measured along the western ROW line of Douglas Street and<br>the north 211.31 feet as measured along the eastern boundary<br>of Parker Heights Section Four) | GR         | MF-3-NP       |
| 203                                                                                                                                                                                                                                                                                                                                                                                                                                                                                                                                                                                                                                                                                                                                                                                                                                                                                                                                                                                                                                                                                                                                                                                                                                                                                                                                                                                                                                                                                                                                                                                                                                                                                                                                                                                                                                                                                                                                                                                                                                                                                                                           | 2600, 2600 1/2 S Pleasant Valley Road                                                                                                                                                                                                                                                           | LR         | SF-3-NP       |
| 204                                                                                                                                                                                                                                                                                                                                                                                                                                                                                                                                                                                                                                                                                                                                                                                                                                                                                                                                                                                                                                                                                                                                                                                                                                                                                                                                                                                                                                                                                                                                                                                                                                                                                                                                                                                                                                                                                                                                                                                                                                                                                                                           | 2507, 2513 1/2 Burleson Road                                                                                                                                                                                                                                                                    | GR         | MF-2-NP       |
| 205                                                                                                                                                                                                                                                                                                                                                                                                                                                                                                                                                                                                                                                                                                                                                                                                                                                                                                                                                                                                                                                                                                                                                                                                                                                                                                                                                                                                                                                                                                                                                                                                                                                                                                                                                                                                                                                                                                                                                                                                                                                                                                                           | 2500 Burleson Road, 2501 1/2 Metcalfe Road                                                                                                                                                                                                                                                      | GR         | MF-2-NP       |
| 206                                                                                                                                                                                                                                                                                                                                                                                                                                                                                                                                                                                                                                                                                                                                                                                                                                                                                                                                                                                                                                                                                                                                                                                                                                                                                                                                                                                                                                                                                                                                                                                                                                                                                                                                                                                                                                                                                                                                                                                                                                                                                                                           | 2000, 2002, 2004, 2006, 2008, 2010, 2012 Iroquois Lane                                                                                                                                                                                                                                          | SF-3       | SF-3-NP       |
| 207                                                                                                                                                                                                                                                                                                                                                                                                                                                                                                                                                                                                                                                                                                                                                                                                                                                                                                                                                                                                                                                                                                                                                                                                                                                                                                                                                                                                                                                                                                                                                                                                                                                                                                                                                                                                                                                                                                                                                                                                                                                                                                                           | 2001, 2003, 2005, 2007, 2009, 2011, 2013, 2015, 2017, 2019<br>Iroquois Lane; 2600, 2601, 2602, 2603, 2604, 2605, 2606, 2607,<br>2608, 2610, 2612, 2614, 2616 Reeves Circle; 2604, 2606<br>Burleson Road; 2609, 2611, 2701 Metcalfe Road                                                         | SF-3       | SF-3-NP       |
| 208                                                                                                                                                                                                                                                                                                                                                                                                                                                                                                                                                                                                                                                                                                                                                                                                                                                                                                                                                                                                                                                                                                                                                                                                                                                                                                                                                                                                                                                                                                                                                                                                                                                                                                                                                                                                                                                                                                                                                                                                                                                                                                                           | 2800, 2904 Metcalfe Road                                                                                                                                                                                                                                                                        | SF-3       | P-NP          |
| 209                                                                                                                                                                                                                                                                                                                                                                                                                                                                                                                                                                                                                                                                                                                                                                                                                                                                                                                                                                                                                                                                                                                                                                                                                                                                                                                                                                                                                                                                                                                                                                                                                                                                                                                                                                                                                                                                                                                                                                                                                                                                                                                           | 2717, 2719, 2801, 2803, 2805, 2807, 2809, 2811, 2813, 2901, 2903, 2905, 2907, 2909, 3001, 3003, 3005, 3007 Parker Lane                                                                                                                                                                          | MF-2       | LR-MU-CO-NP . |
| 210                                                                                                                                                                                                                                                                                                                                                                                                                                                                                                                                                                                                                                                                                                                                                                                                                                                                                                                                                                                                                                                                                                                                                                                                                                                                                                                                                                                                                                                                                                                                                                                                                                                                                                                                                                                                                                                                                                                                                                                                                                                                                                                           | 2700, 2701, 2702, 2703, 2704, 2705, 2708 Mulford Cove; 2700, 2701, 2702, 2703, 2704, 2705, 2706 Little Valley Cove; 1626, 1628, 1700, 1702, 1704, 1706, 1708, 1710, 1712 Royal Hill Drive; 2704, 2706, 2708, 2710, 2712, 2714 Parker Lane                                                       | SF-3       | SF-3-NP       |
| 211                                                                                                                                                                                                                                                                                                                                                                                                                                                                                                                                                                                                                                                                                                                                                                                                                                                                                                                                                                                                                                                                                                                                                                                                                                                                                                                                                                                                                                                                                                                                                                                                                                                                                                                                                                                                                                                                                                                                                                                                                                                                                                                           | 3105 S. IH-35 Svc Road NB                                                                                                                                                                                                                                                                       | LO         | MF-3-NP       |
| 212                                                                                                                                                                                                                                                                                                                                                                                                                                                                                                                                                                                                                                                                                                                                                                                                                                                                                                                                                                                                                                                                                                                                                                                                                                                                                                                                                                                                                                                                                                                                                                                                                                                                                                                                                                                                                                                                                                                                                                                                                                                                                                                           | 3300 Parker Lane (3.52 acre tract of land out of Knoll Phase IV Subdivision, further described as west of the center line of San Marino Drive and extending north into the vacated portion of San Marino Drive)                                                                                 | LO         | MF-3-NP       |
| 213                                                                                                                                                                                                                                                                                                                                                                                                                                                                                                                                                                                                                                                                                                                                                                                                                                                                                                                                                                                                                                                                                                                                                                                                                                                                                                                                                                                                                                                                                                                                                                                                                                                                                                                                                                                                                                                                                                                                                                                                                                                                                                                           | 2101 Wickshire (Abs 24 Del Valle S Acr 2.717)                                                                                                                                                                                                                                                   | SF-3       | P-NP          |
| 214                                                                                                                                                                                                                                                                                                                                                                                                                                                                                                                                                                                                                                                                                                                                                                                                                                                                                                                                                                                                                                                                                                                                                                                                                                                                                                                                                                                                                                                                                                                                                                                                                                                                                                                                                                                                                                                                                                                                                                                                                                                                                                                           | 2200, 2201, 2202, 2203, 2204, 2205, 2206, 2207, 2208, 2209, 2210, 2211, 2212 Mission Hill Drive                                                                                                                                                                                                 | MF-3       | LO-MU-NP      |
| 215                                                                                                                                                                                                                                                                                                                                                                                                                                                                                                                                                                                                                                                                                                                                                                                                                                                                                                                                                                                                                                                                                                                                                                                                                                                                                                                                                                                                                                                                                                                                                                                                                                                                                                                                                                                                                                                                                                                                                                                                                                                                                                                           | 2214, 2216 1/2, 2222, 2230 E. Ben White Blvd.                                                                                                                                                                                                                                                   | MF-3       | GR-NP         |
| 216                                                                                                                                                                                                                                                                                                                                                                                                                                                                                                                                                                                                                                                                                                                                                                                                                                                                                                                                                                                                                                                                                                                                                                                                                                                                                                                                                                                                                                                                                                                                                                                                                                                                                                                                                                                                                                                                                                                                                                                                                                                                                                                           | 2215, 2217, 2219, 2221, 2301, 2303, 2305, 2401, 2403, 2405, 2407, 2409, 2411, 2413, 2501 Mission Hill Drive                                                                                                                                                                                     | MF-3       | LO-MU-NP      |
| 217                                                                                                                                                                                                                                                                                                                                                                                                                                                                                                                                                                                                                                                                                                                                                                                                                                                                                                                                                                                                                                                                                                                                                                                                                                                                                                                                                                                                                                                                                                                                                                                                                                                                                                                                                                                                                                                                                                                                                                                                                                                                                                                           | 2218, 2218, 2220, 2222, 2300, 2302, 2304, 2400, 2402 Mission<br>Hill Drive                                                                                                                                                                                                                      | MF-3       | LO-MU-NP      |
| 218                                                                                                                                                                                                                                                                                                                                                                                                                                                                                                                                                                                                                                                                                                                                                                                                                                                                                                                                                                                                                                                                                                                                                                                                                                                                                                                                                                                                                                                                                                                                                                                                                                                                                                                                                                                                                                                                                                                                                                                                                                                                                                                           | 2404 Mission Hill Drive; 2407 Ventura Drive                                                                                                                                                                                                                                                     | SF-3, MF-3 | P-NP          |
| 219                                                                                                                                                                                                                                                                                                                                                                                                                                                                                                                                                                                                                                                                                                                                                                                                                                                                                                                                                                                                                                                                                                                                                                                                                                                                                                                                                                                                                                                                                                                                                                                                                                                                                                                                                                                                                                                                                                                                                                                                                                                                                                                           | 2414 Ventura Drive (Lot 20, Mission Hill, Section 3)                                                                                                                                                                                                                                            | LR         | MF-2-NP       |
| 220                                                                                                                                                                                                                                                                                                                                                                                                                                                                                                                                                                                                                                                                                                                                                                                                                                                                                                                                                                                                                                                                                                                                                                                                                                                                                                                                                                                                                                                                                                                                                                                                                                                                                                                                                                                                                                                                                                                                                                                                                                                                                                                           | 0 Burleson Road (Abs 24 Del Valle S Acr .56 )                                                                                                                                                                                                                                                   | SF-3       | P-NP          |

### Parker Lane Neighborhood Plan Combining District: Tracts Proposed for Rezoning Case #C14-06-0111

| TROOT<br>NUMBER | ADDRESS                                                                                                                                                                                                        | <b>VEROM</b> | , <b>D</b> |
|-----------------|----------------------------------------------------------------------------------------------------------------------------------------------------------------------------------------------------------------|--------------|------------|
| 221             | 3507 Burleson Road and 4420 1/2 - 4500 E. Ben White Bivd. (A 4.55 acre tract, more or less, that is 328 feet north of and parallel to the north right-of-way line of Ben White Bivd.); 4514 E. Ben White Bivd. | SF-2         | LO-NP      |
| 222             | 4600, 4604 E. Ben White Blvd.                                                                                                                                                                                  | SF-2         | GO-NP      |
| 223             | 4818 E. Ben White Blvd.                                                                                                                                                                                        | GR-CO        | GR-NP      |
| 224             | 4705, 4707, 4709, 4801, 4803, 4805, 4807, 4809, 4811 E. Oltorf<br>Street                                                                                                                                       | MF-2         | SF-6-NP    |
| 225             | 2918, 3000 Montopolis Drive                                                                                                                                                                                    | SF-2         | GR-NP      |