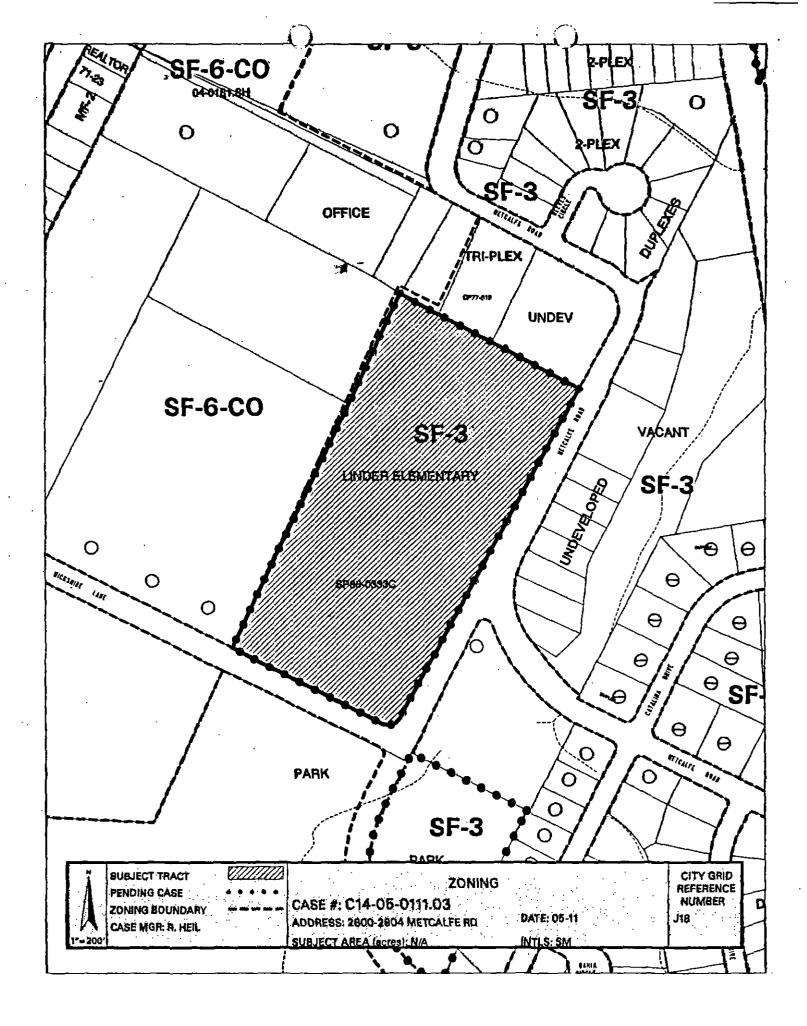

## Zoning Public Hearing CITY OF AUSTIN RECOMMENDATION FOR COUNCIL ACTION

AGENDA ITEM NO.: Z-5 AGENDA DATE: Thu 01/12/2006 PAGE: 1 of 1

SUBJECT: C14-05-0111.03 - East Riverside/Oltorf Neighborhood Plan, Tract 208 - Conduct a public hearing and approve an ordinance amending Chapter 25-2 of the Austin City Code by rezoning property locally known as 2800 & 2904 Metcalfe Road (Country Club Creek Watershed) from family residence (SF-3) district zoning to public (P) district zoning. Planning Commission Recommendation: To grant public (P) district zoning. Applicant: Austin Independent School District. Agent: Neighborhood Planning and Zoning Department. City Staff: Robert Heil, 974-2330.

The property owners, neighborhood representatives, staff and the Planning Commission support the following rezoings. These consensus tracts are:

| Case Address                             | Plan/Tract(s)   | From | To       |
|------------------------------------------|-----------------|------|----------|
| C14-05-0111.01 2600 Pleasant Valley      | Parker Lane/203 | LR   | SF-3     |
| C14-05-0111.02 .2507 Burleson Rd         | Parker Lane/204 | GR   | MF-2     |
| C14-05-0111.03 . 2800 Metcalfe Rd        | Parker Lane/208 | SF-3 | <b>P</b> |
| C14-05-0111.04 . 2101 Wickshire          | Parker Lane/213 | SF-3 | P        |
| C14-05-0111.05 .4705-4811 E. Oltorf      | Parker Lane/224 | MF-2 | SF-6     |
| C14-05-0112.01 1902-1912 E Riverside     | Riverside/15    | CS-1 | GR       |
| C14-05-0112.022410 E Riverside Dr        | Riverside/30    | CS   | GR       |
| C14-05-0112.03 2410 E Riverside Dr       | Riverside/31    | CS-1 | GR       |
| C14-05-0112.04., 1605 E Riverside        | Riverside/46    | CS   | GR       |
| C14-05-0112.05 1601 S IH-35              | Riverside/49    | LR   | LO       |
| C14-05-0112.06 1840 Burton Dr            | Riverside/57    | LR   | MF-3     |
| C14-05-0113.01 1500 1/2 Pleasant Valley. |                 |      |          |
| C14-05-0113.02 East Riverside & Oltorf.  | -               |      |          |
| C14-05-0113.035602, 5604 E Riverside.    |                 |      |          |
| C14-05-0113.042101 Wickersham            |                 |      |          |
| C14-05-0113.05 Grove Blvd & Hogan        |                 |      |          |

#### SCHOOLS: (AISD)

Travis Heights Elementary School
Linder Elementary School
Martin Middle School
Fulmore Middle School
Travis High School