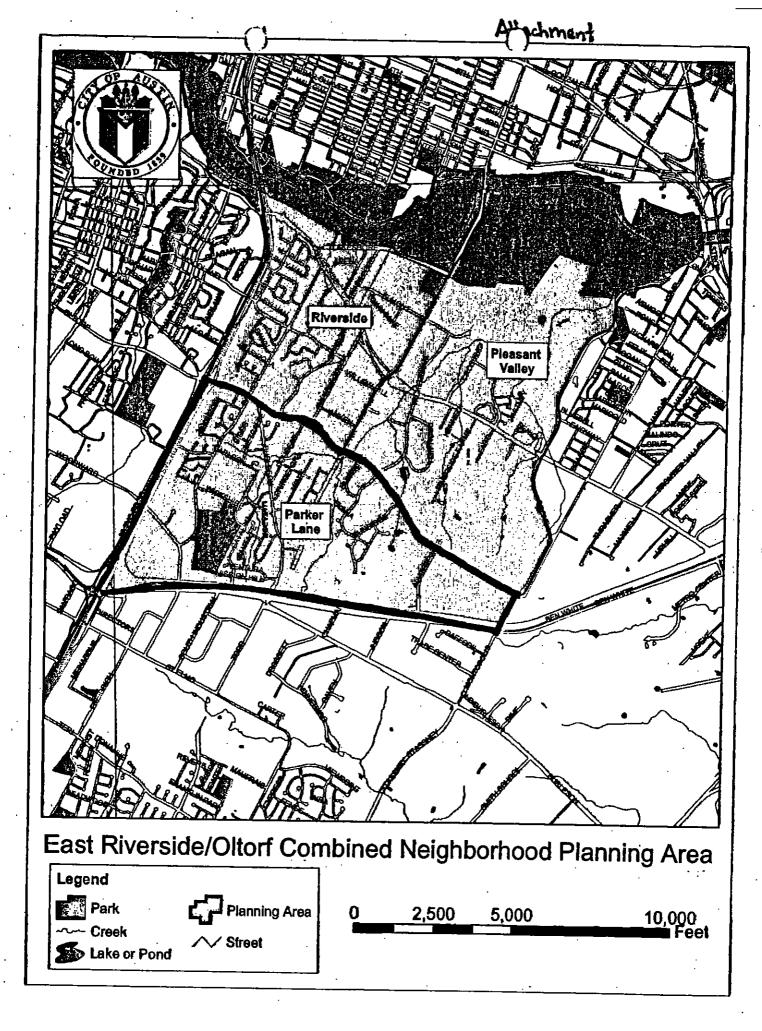

AREA OF PROPOZED ZONING CHANGES: The Parker Lane Neighborhood Planning Area is bounded by Oltorf to the north, Montopolis Blvd to the east, Ben White Blvd to the south and IH-35 to the west (see Attachment 1: Map of the Neighborhood Planning Area).