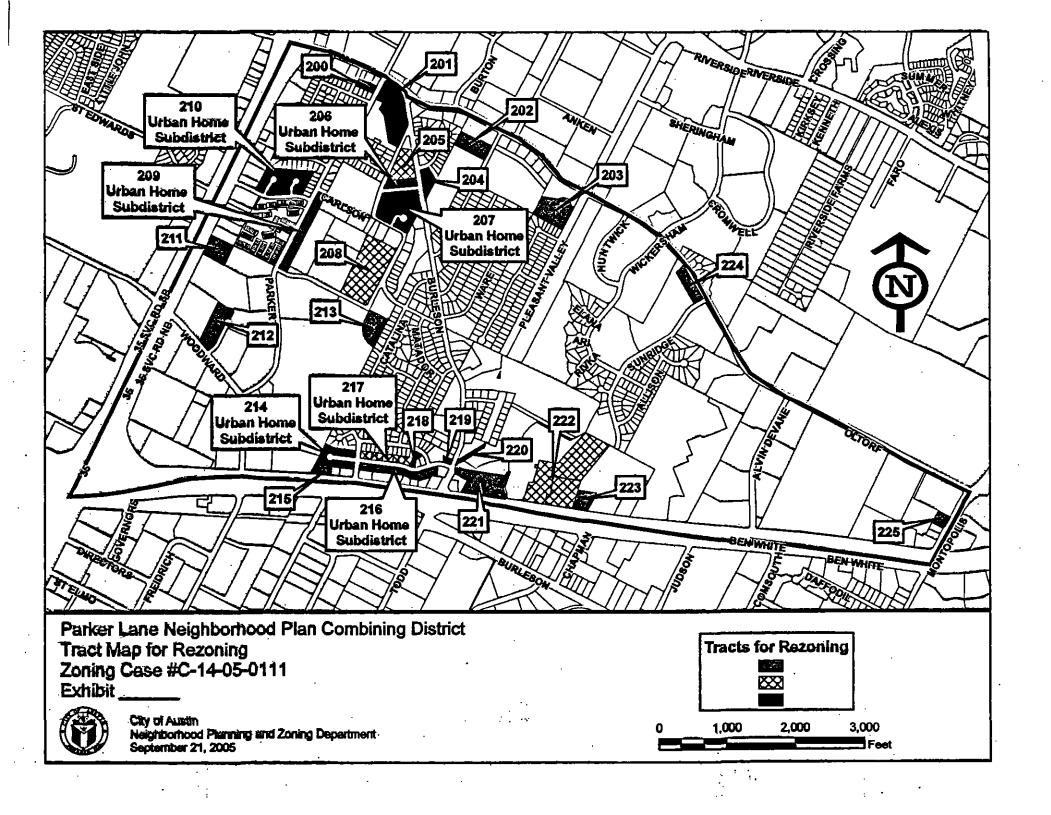

#### **SUMMARY OF STAFF RECOMMENDATION:**

The proposed zoning change creates a Neighborhood Plan Combining District (NPCD) for the entire area.

For each of the 26 tracts (numbered 200-225) the attached chart lists the street address, the existing zoning, and proposed zoning. Staff recommends the adoption of the proposed zoning base zoning for these tracts. (See Attachment 4).

#### **LIST OF ATTACHMENTS:**

Attachment 1: Map of Neighborhood Planning Area

Attachment 2: Neighborhood Planning Area Current Zoning

Attachment 3: Tracts Proposed for Rezoning

Attachment 4: Map of Tracts Proposed for Rezoning

# Parker Lane Neighborhood Plan Combining District: Tracts Proposed for Rezoning Case #C14-05-0111

| THE ACT OF |                                                                                                                                                                                                                                                                                                                                                                                                                                                                                                                                                                                                                                                                                                                                                                                                                                                                                                                                                                                                                                                                                                                                                                                                                                                                                                                                                                                                                                                                                                                                                                                                                                                                                                                                                                                                                                                                                                                                                                                                                                                                                                                                |            |             |
|------------|--------------------------------------------------------------------------------------------------------------------------------------------------------------------------------------------------------------------------------------------------------------------------------------------------------------------------------------------------------------------------------------------------------------------------------------------------------------------------------------------------------------------------------------------------------------------------------------------------------------------------------------------------------------------------------------------------------------------------------------------------------------------------------------------------------------------------------------------------------------------------------------------------------------------------------------------------------------------------------------------------------------------------------------------------------------------------------------------------------------------------------------------------------------------------------------------------------------------------------------------------------------------------------------------------------------------------------------------------------------------------------------------------------------------------------------------------------------------------------------------------------------------------------------------------------------------------------------------------------------------------------------------------------------------------------------------------------------------------------------------------------------------------------------------------------------------------------------------------------------------------------------------------------------------------------------------------------------------------------------------------------------------------------------------------------------------------------------------------------------------------------|------------|-------------|
| NUMBER     | APPRESS A TOTAL OF THE PROPERTY OF THE PROPERT | * (#ROM    | A TO        |
| 200        | 2314 Parker Lane                                                                                                                                                                                                                                                                                                                                                                                                                                                                                                                                                                                                                                                                                                                                                                                                                                                                                                                                                                                                                                                                                                                                                                                                                                                                                                                                                                                                                                                                                                                                                                                                                                                                                                                                                                                                                                                                                                                                                                                                                                                                                                               | GR         | MF-2-NP     |
| 201        | 1817 E. Oltorf Street                                                                                                                                                                                                                                                                                                                                                                                                                                                                                                                                                                                                                                                                                                                                                                                                                                                                                                                                                                                                                                                                                                                                                                                                                                                                                                                                                                                                                                                                                                                                                                                                                                                                                                                                                                                                                                                                                                                                                                                                                                                                                                          | LO, GR     | MF-2-NP     |
| 202        | 2338 1/2 Douglas Street (A 2.529 acre tract of land comprised of the north 234.68 feet of Tract A Willow Creek Commercial as measured along the western ROW line of Douglas Street and the north 211.31 feet as measured along the eastern boundary of Parker Heights Section Four)                                                                                                                                                                                                                                                                                                                                                                                                                                                                                                                                                                                                                                                                                                                                                                                                                                                                                                                                                                                                                                                                                                                                                                                                                                                                                                                                                                                                                                                                                                                                                                                                                                                                                                                                                                                                                                            | GR         | MF-3-NP     |
| 203        | 2600, 2600 1/2 S Pleasant Valley Road                                                                                                                                                                                                                                                                                                                                                                                                                                                                                                                                                                                                                                                                                                                                                                                                                                                                                                                                                                                                                                                                                                                                                                                                                                                                                                                                                                                                                                                                                                                                                                                                                                                                                                                                                                                                                                                                                                                                                                                                                                                                                          | LR         | SF-3-NP     |
| 204        | 2507, 2513 1/2 Burleson Road                                                                                                                                                                                                                                                                                                                                                                                                                                                                                                                                                                                                                                                                                                                                                                                                                                                                                                                                                                                                                                                                                                                                                                                                                                                                                                                                                                                                                                                                                                                                                                                                                                                                                                                                                                                                                                                                                                                                                                                                                                                                                                   | GR         | MF-2-NP     |
| 205        | 2500 Burleson Road, 2501 1/2 Metcalfe Road                                                                                                                                                                                                                                                                                                                                                                                                                                                                                                                                                                                                                                                                                                                                                                                                                                                                                                                                                                                                                                                                                                                                                                                                                                                                                                                                                                                                                                                                                                                                                                                                                                                                                                                                                                                                                                                                                                                                                                                                                                                                                     | GR         | MF-2-NP     |
| 206        | 2000, 2002, 2004, 2006, 2008, 2010, 2012 Iroquois Lane                                                                                                                                                                                                                                                                                                                                                                                                                                                                                                                                                                                                                                                                                                                                                                                                                                                                                                                                                                                                                                                                                                                                                                                                                                                                                                                                                                                                                                                                                                                                                                                                                                                                                                                                                                                                                                                                                                                                                                                                                                                                         | SF-3       | SF-3-NP     |
| 207        | 2001, 2003, 2005, 2007, 2009, 2011, 2013, 2015, 2017, 2019<br>Iroquois Lane; 2600, 2601, 2602, 2603, 2604, 2605, 2606, 2607,<br>2608, 2610, 2612, 2614, 2616 Reeves Circle; 2604, 2606<br>Burleson Road; 2609, 2611, 2701 Metcalfe Road                                                                                                                                                                                                                                                                                                                                                                                                                                                                                                                                                                                                                                                                                                                                                                                                                                                                                                                                                                                                                                                                                                                                                                                                                                                                                                                                                                                                                                                                                                                                                                                                                                                                                                                                                                                                                                                                                        | SF-3       | SF-3-NP     |
| 208        | 2800, 2904 Metcalfe Road                                                                                                                                                                                                                                                                                                                                                                                                                                                                                                                                                                                                                                                                                                                                                                                                                                                                                                                                                                                                                                                                                                                                                                                                                                                                                                                                                                                                                                                                                                                                                                                                                                                                                                                                                                                                                                                                                                                                                                                                                                                                                                       | SF-3       | P-NP        |
| 209        | 2717, 2719, 2801, 2803, 2805, 2807, 2809, 2811, 2813, 2901, 2903, 2905, 2907, 2909, 3001, 3003, 3005, 3007 Parker Lane                                                                                                                                                                                                                                                                                                                                                                                                                                                                                                                                                                                                                                                                                                                                                                                                                                                                                                                                                                                                                                                                                                                                                                                                                                                                                                                                                                                                                                                                                                                                                                                                                                                                                                                                                                                                                                                                                                                                                                                                         | MF-2       | LR-MU-CO-NP |
| 210        | 2700, 2701, 2702, 2703, 2704, 2705, 2706 Mulford Cove; 2700, 2701, 2702, 2703, 2704, 2705, 2706 Little Valley Cove; 1626, 1628, 1700, 1702, 1704, 1706, 1708, 1710, 1712 Royal Hill Drive; 2704, 2706, 2708, 2710, 2712, 2714 Parker Lane                                                                                                                                                                                                                                                                                                                                                                                                                                                                                                                                                                                                                                                                                                                                                                                                                                                                                                                                                                                                                                                                                                                                                                                                                                                                                                                                                                                                                                                                                                                                                                                                                                                                                                                                                                                                                                                                                      | SF-3       | SF-3-NP     |
| 211        | 3105 S. IH-35 Svc Road NB                                                                                                                                                                                                                                                                                                                                                                                                                                                                                                                                                                                                                                                                                                                                                                                                                                                                                                                                                                                                                                                                                                                                                                                                                                                                                                                                                                                                                                                                                                                                                                                                                                                                                                                                                                                                                                                                                                                                                                                                                                                                                                      | LO         | MF-3-NP     |
| 212        | 3300 Parker Lane (3.52 acre tract of land out of Knoll Phase IV Subdivision, further described as west of the center line of San Marino Drive and extending north into the vacated portion of San Marino Drive)                                                                                                                                                                                                                                                                                                                                                                                                                                                                                                                                                                                                                                                                                                                                                                                                                                                                                                                                                                                                                                                                                                                                                                                                                                                                                                                                                                                                                                                                                                                                                                                                                                                                                                                                                                                                                                                                                                                | LO         | MF-3-NP     |
| 213        | 2101 Wickshire (Abs 24 Del Valle S Acr 2.717)                                                                                                                                                                                                                                                                                                                                                                                                                                                                                                                                                                                                                                                                                                                                                                                                                                                                                                                                                                                                                                                                                                                                                                                                                                                                                                                                                                                                                                                                                                                                                                                                                                                                                                                                                                                                                                                                                                                                                                                                                                                                                  | SF-3       | P-NP        |
| 214        | 2200, 2201, 2202, 2203, 2204, 2205, 2206, 2207, 2208, 2209, 2210, 2211, 2212 Mission Hill Drive                                                                                                                                                                                                                                                                                                                                                                                                                                                                                                                                                                                                                                                                                                                                                                                                                                                                                                                                                                                                                                                                                                                                                                                                                                                                                                                                                                                                                                                                                                                                                                                                                                                                                                                                                                                                                                                                                                                                                                                                                                | MF-3       | LO-MU-NP    |
| 215        | 2214, 2216 1/2, 2222, 2230 E. Ben White Blvd.                                                                                                                                                                                                                                                                                                                                                                                                                                                                                                                                                                                                                                                                                                                                                                                                                                                                                                                                                                                                                                                                                                                                                                                                                                                                                                                                                                                                                                                                                                                                                                                                                                                                                                                                                                                                                                                                                                                                                                                                                                                                                  | MF-3       | GR-NP       |
| 218        | 2215, 2217, 2219, 2221, 2301, 2303, 2305, 2401, 2403, 2405, 2407, 2409, 2411, 2413, 2501 Mission Hill Drive                                                                                                                                                                                                                                                                                                                                                                                                                                                                                                                                                                                                                                                                                                                                                                                                                                                                                                                                                                                                                                                                                                                                                                                                                                                                                                                                                                                                                                                                                                                                                                                                                                                                                                                                                                                                                                                                                                                                                                                                                    | MF-3       | LO-MU-NP    |
| 217        | 2216, 2218, 2220, 2222, 2300, 2302, 2304, 2400, 2402 Mission<br>Hill Drive                                                                                                                                                                                                                                                                                                                                                                                                                                                                                                                                                                                                                                                                                                                                                                                                                                                                                                                                                                                                                                                                                                                                                                                                                                                                                                                                                                                                                                                                                                                                                                                                                                                                                                                                                                                                                                                                                                                                                                                                                                                     | MF-3       | LO-MU-NP    |
| 218        | 2404 Mission Hill Drive; 2407 Ventura Drive                                                                                                                                                                                                                                                                                                                                                                                                                                                                                                                                                                                                                                                                                                                                                                                                                                                                                                                                                                                                                                                                                                                                                                                                                                                                                                                                                                                                                                                                                                                                                                                                                                                                                                                                                                                                                                                                                                                                                                                                                                                                                    | SF-3, MF-3 | P-NP        |
| 219        | 2414 Ventura Drive (Lot 20, Mission Hill, Section 3)                                                                                                                                                                                                                                                                                                                                                                                                                                                                                                                                                                                                                                                                                                                                                                                                                                                                                                                                                                                                                                                                                                                                                                                                                                                                                                                                                                                                                                                                                                                                                                                                                                                                                                                                                                                                                                                                                                                                                                                                                                                                           | LR         | MF-2-NP     |
| 220        | 0 Burleson Road (Abs 24 Del Valle S Acr .56 )                                                                                                                                                                                                                                                                                                                                                                                                                                                                                                                                                                                                                                                                                                                                                                                                                                                                                                                                                                                                                                                                                                                                                                                                                                                                                                                                                                                                                                                                                                                                                                                                                                                                                                                                                                                                                                                                                                                                                                                                                                                                                  | SF-3       | P-NP        |

### Parker Lane Neighborhood Pian Combining District: Tracts Proposed for Rezoning Case #C14-05-0111

| ्रागुर्गहासर<br>सम्बद्धाः | ADDRESS NO.                                                                                                                                                                                                    | FROM  | ŠĪP     |
|---------------------------|----------------------------------------------------------------------------------------------------------------------------------------------------------------------------------------------------------------|-------|---------|
| 221                       | 3507 Burleson Road and 4420 1/2 - 4500 E. Ben White Bivd. (A 4.55 acre tract, more or less, that is 328 feet north of and parallel to the north right-of-way line of Ben White Bivd.); 4514 E. Ben White Bivd. | SF-2  | LO-NP   |
| 222                       | 4600, 4604 E. Ben White Blvd.                                                                                                                                                                                  | SF-2  | GO-NP   |
| 223                       | 4818 E. Ben White Blvd.                                                                                                                                                                                        | GR-CO | GR-NP   |
| 224                       | 4705, 4707, 4709, 4801, 4803, 4805, 4807, 4809, 4811 E. Oltorf<br>Street                                                                                                                                       | MF-2  | SF-6-NP |
| 225                       | 2918, 3000 Montopolis Drive                                                                                                                                                                                    | SF-2  | GR-NP   |