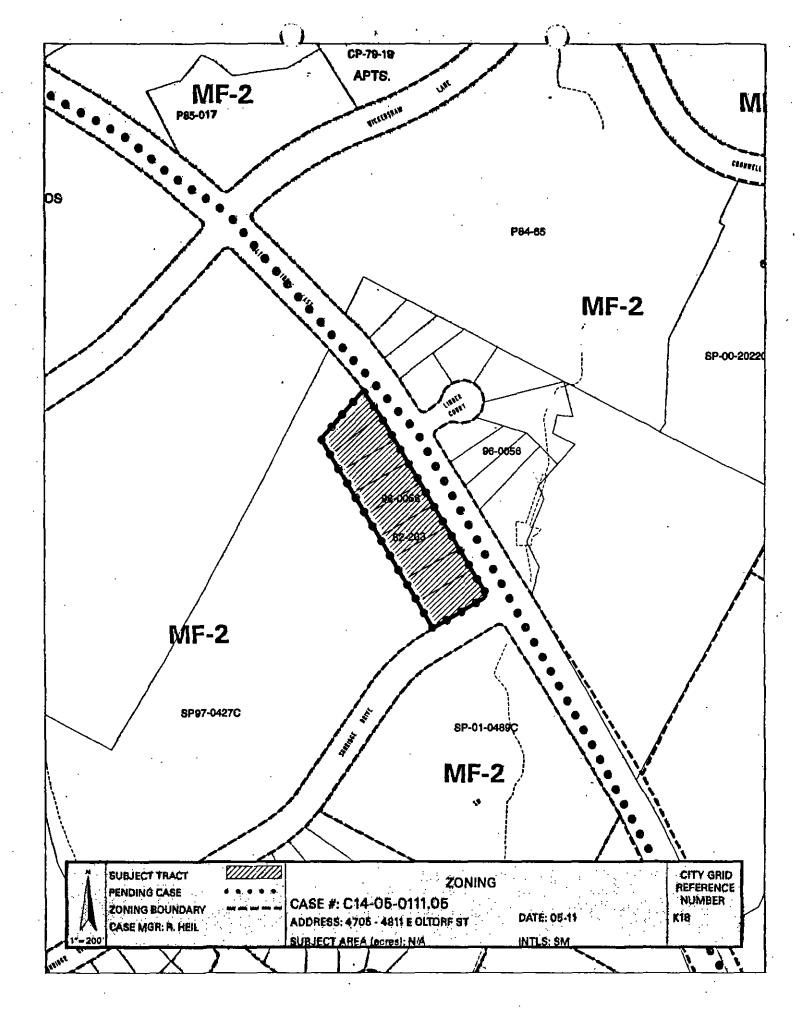

## Zoning Public Hearing CITY OF AUSTIN RECOMMENDATION FOR COUNCIL ACTION

AGENDA ITEM NO.: Z-7 AGENDA DATE: Thu 01/12/2006 PAGE: 1 of 1

<u>SUBJECT:</u> C14-05-0111.05 - East Riverside/Oltorf Neighborhood Plan, Tract 224 - Conduct a public hearing and approve an ordinance amending Chapter 25-2 of the Austin City Code by rezoning property locally known as 4705, 4707, 4709, 4801, 4803, 4805, 4807, 4809, 4811 E. Oltorf Street (Country Club Creek Watershed) from single-family residence-standard lot (SF-2) district zoning to townhouse and condominium residence (SF-6) district zoning. Planning Commission Recommendation: To grant townhouse and condominium residence (SF-6) district zoning. Applicant: Janie M. Alegria. Agent: Neighborhood Planning and Zoning Department. City Staff: Robert Heil, 974-2330.

The property owners, neighborhood representatives, staff and the Planning Commission support the following rezoings. These consensus tracts are:

| Case          | Address                     | Pian/Tract(s)   | From | То       |
|---------------|-----------------------------|-----------------|------|----------|
| C14-05-0111.0 | 12600 Pleasant Valley       | Parker Lane/203 | LR   | SF-3     |
|               | 2 . 2507 Burleson Rd        |                 |      |          |
| C14-05-0111.0 | 3 . 2800 Metcalfe Rd        | Parker Lane/208 | SF-3 | <b>P</b> |
| C14-05-0111.0 | 4 . 2101 Wickshire          | Parker Lane/213 | SF-3 | P        |
| C14-05-0111.0 | 5 . 4705-4811 E. Oltorf     | Parker Lane/224 | MF-2 | SF-6     |
| C14-05-0112.0 | 1 1902-1912 E Riverside     | Riverside/15    | CS-1 | GR       |
| C14-05-0112.0 | 22410 E Riverside Dr        | Riverside/30    | CS   | GR       |
| C14-05-0112.0 | 3 2410 E Riverside Dr       | Riverside/31    | CS-1 | GR       |
| C14-05-0112.0 | 4 1605 E Riverside          | Riverside/46    | CS   | GR       |
| C14-05-0112.0 | 5 1601 S IH-35              | Riverside/49    | LR   | LO       |
|               | 6., 1840 Burton Dr          |                 |      |          |
|               | 1 1500 1/2 Pleasant Valley. |                 |      |          |
|               | 2 East Riverside & Oltorf.  |                 |      |          |
|               | 35602, 5604 E Riverside.    |                 |      |          |
|               | 42101 Wickersham            |                 |      |          |
|               | 5 Grove Blvd & Hogan        |                 |      |          |