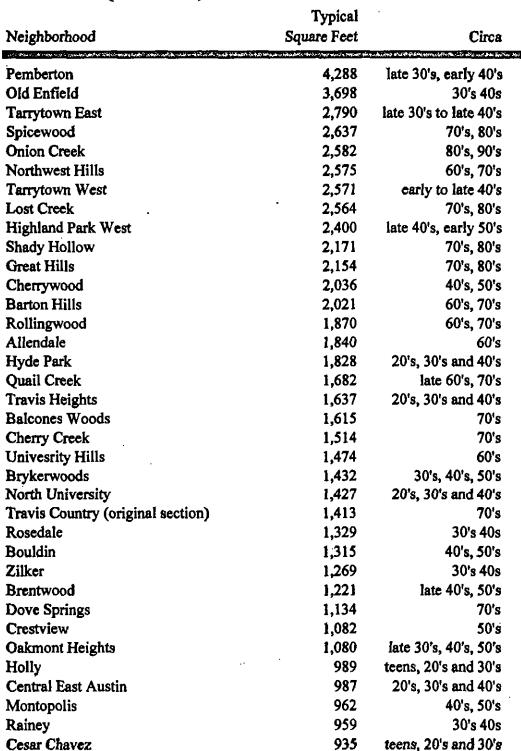

### **Existing Housing Stock**

()

City of Austin SORTED BY SQUARE FEET, DESCENDING