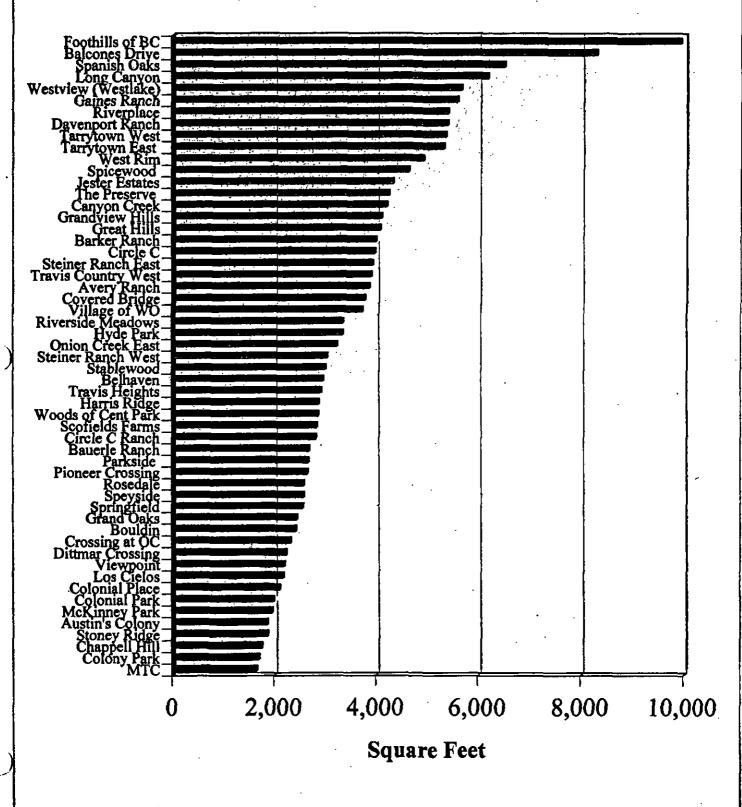

- typical house sizes of existing housing stock by neighborhood,
- average house sizes of new housing stock created in the past five years by neighborhood and subdivision,
- ranking and graph of recently built house sizes by neighborhood,
- a listing of the very largest houses built during the past year.

### Discussion

Clearly, the physical size of single family houses built in Austin has increased significantly over the past five decades. For example, the standard house built in Brentwood in the late 1940's is about 1,200 square feet and housed Austin's first wave of returning GI's and their new families; whereas today, the typical house being built in Circle C is almost 4,000 square feet in size—more than three times the size of the Brentwood classic. Interestingly, the size of the average family living in these structures has actually steadily decreased over the same period of time (about 4.3 persons per family on average in 1950 compared to 3.1 persons per family today).

There are very few neighborhoods in Austin that have not seen at least some level of residential redevelopment in the form of substantial renovations, remodeling projects, and today, tear-down and re-builds. This activity has resulted in "house size multi-modalism" within Austin neighborhoods. In other words, neighborhoods tend to have two to three distinct clusters of house size groupings. For example, in Rosedale, there is the group of original homes that are seldom larger than 900 square feet; then there is the

group of houses that have had renovations yielding additional bedrooms, larger kitchens and bathrooms and sometimes family rooms. These structures can typical range in size from 1,450 to 2,400 square feet. And today, original houses in Tarrytown, for example, that may have initially been no more than 1,300 square feet in size are being demolished and replaced with structures that often range anywhere from 5,000 to 10,000 square feet in size.

### Single Family House Sizes Structures Built from 01/01/2000 through 01/01/2006

City of Austin SORTED BY AVERAGE, DESCENDING

|                                     | Average            | Minimum        | Maximun        | Size           |
|-------------------------------------|--------------------|----------------|----------------|----------------|
| SubdivisionArea                     | Square Feet        | Square Feet    | Square Feet    | Range          |
| Foothills of Barton Creek           | 9,925              | 4,000          | 15,680         | 11,680         |
| Balcones Drive and Environs         | 8,303              | 6,680          | 11,328         | 4,648          |
| Spanish Oaks                        | 6,510              | 2,028          | 12,350         | 10,322         |
| Long Canyon                         | 6,185              | 4,885          | 9,285          | 4,400          |
| Westview (Westlake)                 | 5,670              | 2,500          | 15,500         | 13,000         |
| Gaines Ranch                        | 5,591              | 2,700          | <b>9,9</b> 49  | 7,249          |
| Riverplace                          | 5,410              | 1,450          | 10,150         | 8,700          |
| Davenport Ranch                     | 5,400              | 2,300          | 13,450         | 11,150         |
| Tarrytown West (of Exposition)      | 5,360              | 2,750          | 13,410         | 10,660         |
| Tarrytown East (of Exposition)      | 5,320              | 1,750          | 9,620          | <b>7,87</b> 0  |
| West Rim (Northwest Hills)          | 4,920              | 3,360          | 6,400          | 3,040          |
| Spicewood at Bull Creek             | 4,630              | 2,437          | 15,400         | 12,963         |
| Jester Estates                      | 4,325              | 3,161          | 6,928          | 3,767          |
| The Preserve at Barton Creek        | 4,242              | 2,000          | 7,450          | 5,450          |
| Canyon Creek                        | 4,195              | 2,381          | 5,698          | 3,317          |
| Grandview Hills                     | 4,095              | 3,040          | 7,300          | 4,260          |
| Great Hills                         | 4,065              | 1,735          | 7,560          | 5,825          |
| Barker Ranch at Shady Hollow        | 3,990              | 2,481          | 5,530          | 3,049          |
| Circle C                            | 3,965              | 2,051          | 7,800          | 5,749          |
| Steiner Ranch East                  | 3,915              | 1,859          | 6,263          | 4,404          |
| Travis Country West                 | 3,888              | 2,045          | 6,222          | 4,177          |
| Avery Ranch                         | 3,850              | 2,130          | 7,125          | 4,995          |
| Covered Bridge                      | 3,766              | 1,866          | 5,403          | 3,537          |
| Village of Western Oaks             | 3,717              | 2,106          | 5,060          | 2,954<br>3,410 |
| Riverside Meadows                   | 3,340<br>3,333     | 2,000<br>1,100 | 5,410<br>5,579 | 4,479          |
| Hyde Park Onion Creek East Addition | 3,333<br>3,220     | 2,590          | 4,637          | 2,047          |
| Steiner Ranch West                  | 3,025              | 1,645          | 5,360          | 3,715          |
| Stablewood                          | 2,985              | 1,722          | 5,312          | 3,590          |
| Belhaven                            | 2,950              | 1,575          | 4,580          | 3,005          |
| Travis Heights                      | 2,910              | 1,369          | 5,448          | 4,079          |
| Harris Ridge                        | 2,860              | 1,775          | 4,390          | 2,615          |
| Woods of Century Park               | 2,850              | 1,925          | 6,500          | 4,575          |
| Scofields Farms                     | 2,825              | 1,658          | 4,398          | 2,740          |
| Circle C Ranch                      | 2,803              | 2,042          | 3,439          | 1,397          |
| Bauerle Ranch                       | 2,670              | 2,181          | 3,685          | 1,504          |
| Parkside at Slaughter Creek         | 2,655              | 2,070          | 5,718          | 3,648          |
| Pioneer Crossing                    | 2,635              | 1,620          | 3,945          | 2,325          |
| Rosedale                            | 2,568              | 1,584          | 3,505          | 1,921          |
| Speyside                            | 2,565              | 1,525          | 3,536          | 2,011          |
| Springfield                         | 2,550              | 1,225          | 3,435          | 2,210          |
| Grand Oaks                          | 2,430              | 1,080          | 3,026          | 1,946          |
| Bouldin                             | 2,410              | 1,050          | 6,464          | 5,414          |
| Crossing at Onion Creek             | 2,308              | 1,005          | 3,317          | 2,312          |
| Dittmar Crossing                    | 2, <del>22</del> 0 | 1,078          | 3,291          | 2,213          |
| Viewpoint                           | 2,185              | 1,365          | 3,875          | 2,510          |
| Los Clelos                          | 2,170              | 1,525          | 3,255          | 1,730          |
| Colonial Place                      | 2,100              | 1,245          | 2,825          | 1,580          |
| Colonial Park                       | 1,975              | 1,140          | 2,580          | 1,440          |
| McKinney Park East                  | 1,950              | 1,105          | 3,015          | 1,910          |
| Stoney Ridge                        | 1,850              | 1,140          | 2,500          | 1,360          |
| Austin's Colony                     | 1,850              | 1,450          | 2,450          | 1,000          |
| Chappell Hill                       | 1,745              | 1,175          | 2,726          | 1,551          |
| Colony Park                         | 1,685              | 1,380          | 2,131          | 751            |
| Meadows at Trinity Crossing         | 1,640              | 1,025          | 2,275          | 1,250          |